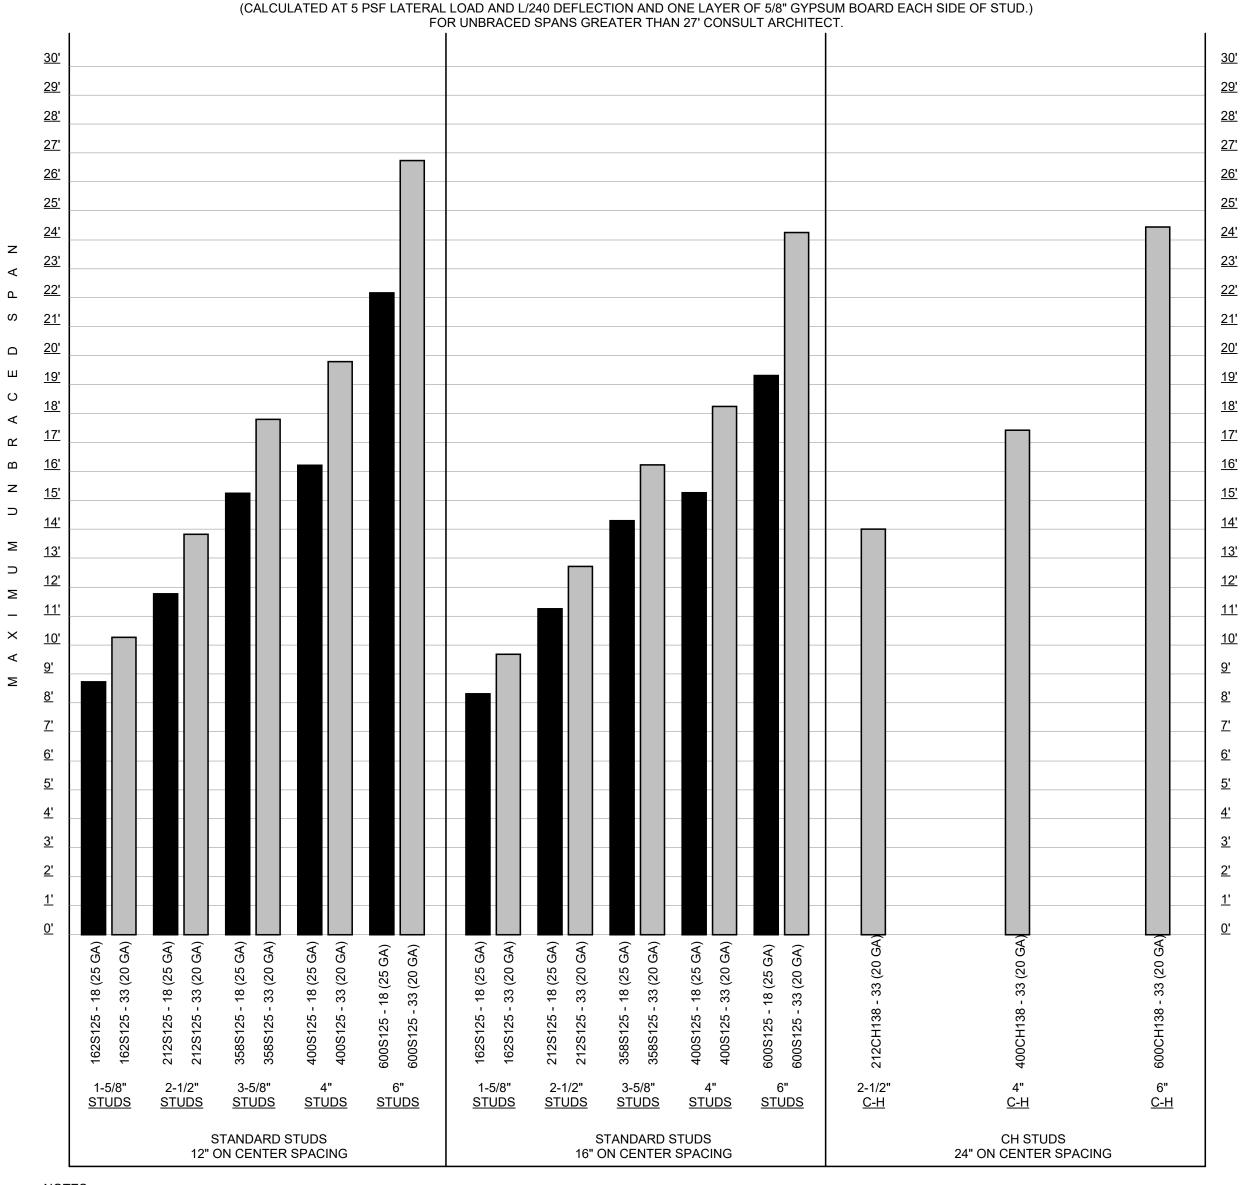

DATIONS AND A.D.A. (CABO/ANSI)

### PARTITION HEAD CONDITIONS

OF CEILING



- B = <u>PARTITION TO ABOVE HIGHEST CEILING</u> WALLS WILL TERMINATE AT A MINIMUM OF 6" ABOVE HIGHEST ADJOINING CEILING UNLESS NOTES OTERWISE ON PLAN. TERMINATE 1 FULL COURSE ABOVE AT MASONRY WALLS.
- STRUCTURAL DECK



#### **INTERIOR PARTITION METAL STUD SPAN CHART**

THIS DATA IS BASED ONASTM C-754-15 STANDARD SPECIFICATION FOR INSTALLATION OF STEEL FRAMING MEMBERS TO RECEIVE SCREW-ATTACHED GYPSUM PRODUCTSFOR THE PURPOSE OF LIMITING THE HEIGHTS OF UNBRACED PARTITIONS. THE USE OF THIS DATA IS SET TO MAXIMUM HEIGHT STANDARD FOR SUCH PARTITIONS.



### **ALTERNATE WALL BLOCKING DETAIL 'B'**

REQUIRED FOR INSTALLATION OF WALL BRACING AS REQ'D. TO CARRY MOUNTED: FIXTURES, RAILS OR OTHER FIXTURES AND MILLWORK, TYP.



- MAXIMUM UNBRACED SPAN IS DEFINED AS THE TOTAL DISTANCE BETWEEN THE TOP OF FINISHED FLOOR AND THE UNDERSIDE OF STRUCTURAL DECK OR APPROPRIATE LATERAL BRACE. SEE LATERAL BRACING DIAGRAM. THESE SPANS ARE CALCULATED FOR ONE LAYER OF GYPSUM BOARD ON EACH SIDE OF A METAL STUD PARTITION. THESE MAXIMUM UNBRACED SPANS MUST BE REDUCED BY 2'-0" IF ONLY ONE SIDEOF 5/8" GYPSUM BOARD IS USED. SUSPENDED CEILINGS OF ANY KIND ARE NOT TO BE CONSIDERED APPROPRIATE LATERAL BRACING FOR ANY PARTITION CONSTRUCTION AND SHALL REDUCE THE MEASUREMENT OF UNBRACED SPAN. IN NO CASE SHALL THE MAXIMUM UNBRACED SPANS EXCEED THE REQUIREMENTS OF ASTM C-754.

NOTES: 1. 4.



E = UNBRACED PARTITION TO UNDERSIDE OF DECK WALLS WILL TERMINATE TO BOTTOM OF STRUCTURAL DECK



Δ

5

Σ

|      | DOOR SCHEDULE |