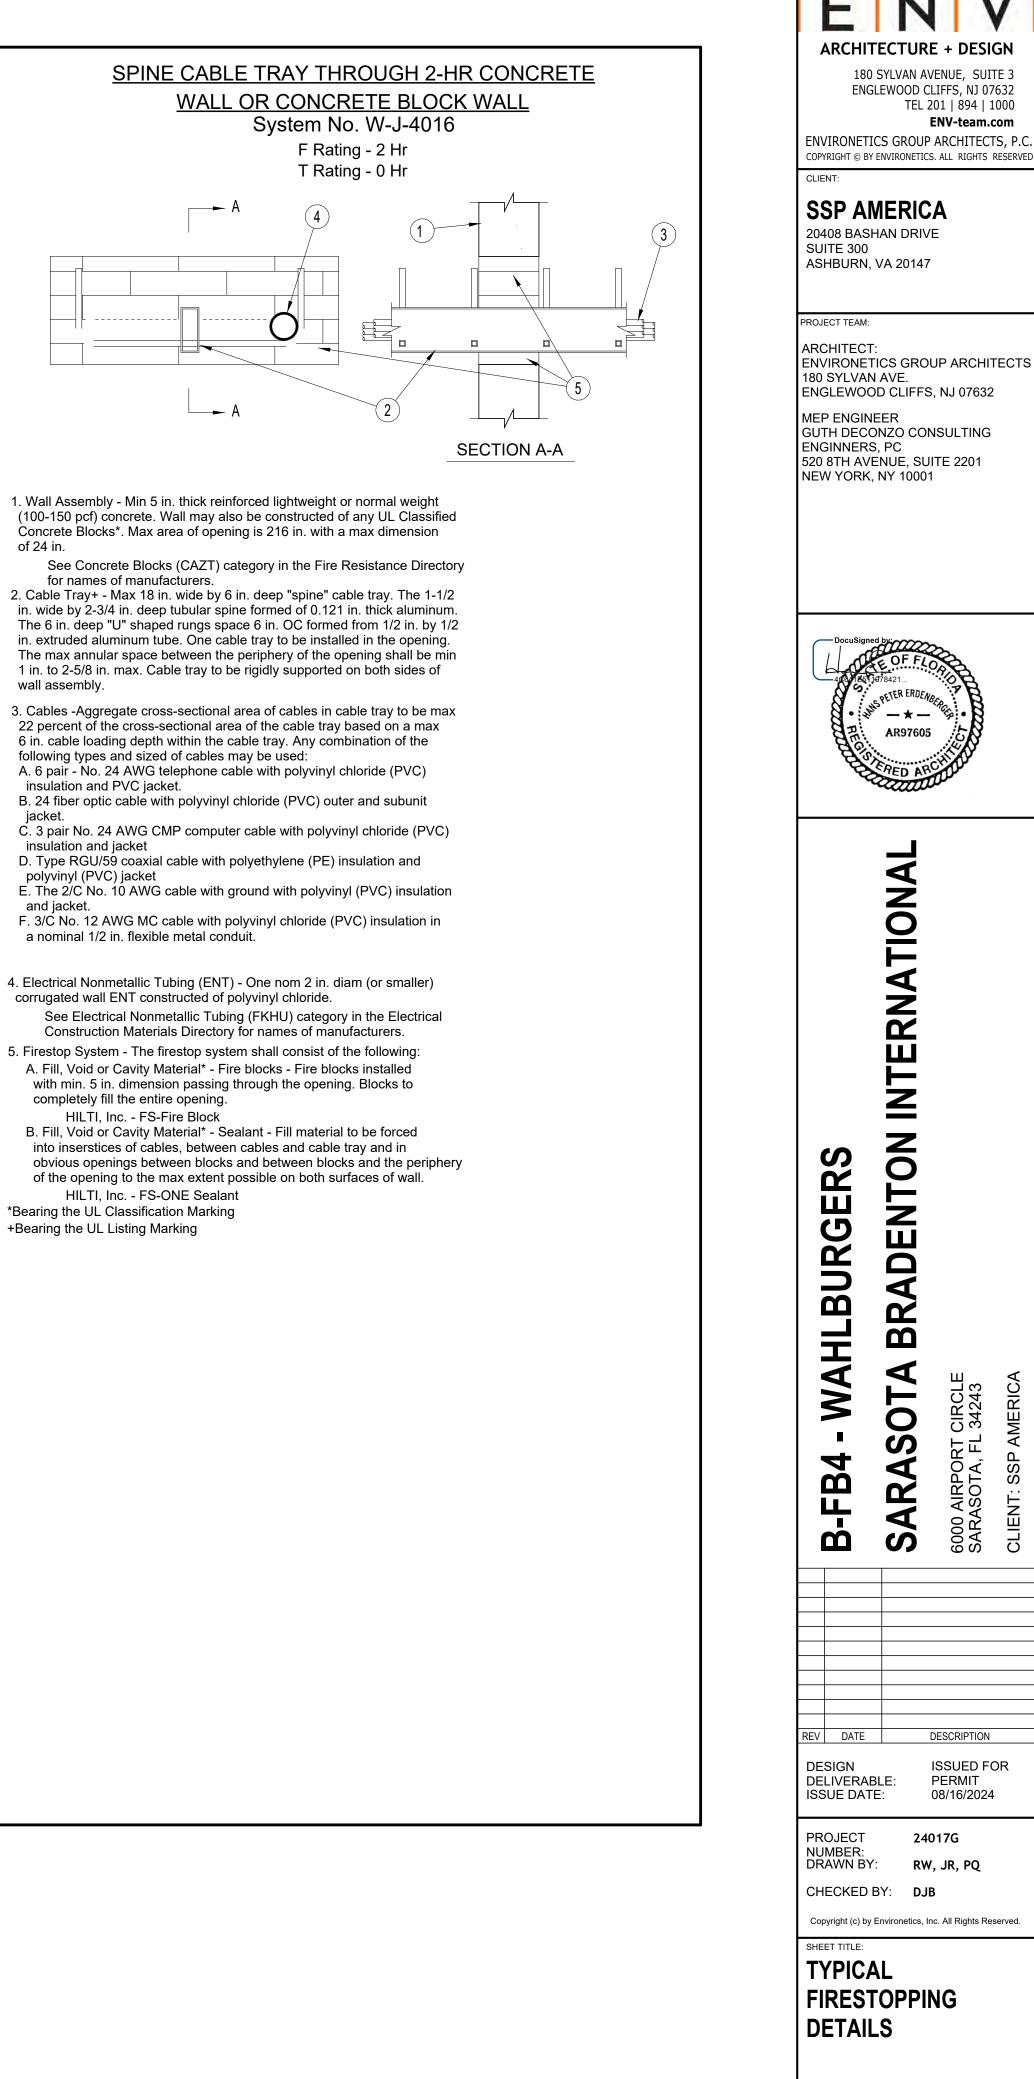

extending min 1-1/2 in. from each surface. Blocks to completely

B. Fill, Void or Cavity Material\* - Fill material to be forced into interstices of cables and between cables and cable trays to max extent possible on both surfaces of the

C. Wire Mesh - (Not Shown) - When the annular space exceeds 4-1/2 in to the periphery a nom 2 in sq wire fencing shall be used to keep the fire blocks in place. The wire fencing is fabricated from min No. 16 SWG (0.060) galv steel wire. The wire is cut to fit the contour of the penetrating item with a min 3 in. lap beyond the periphery of the opening. Wire fencing secured to top surface of floor and both surfaces of wall assembly by meams of 1/4 in. diam by 1 in. long concrete anchors and 1/4 in. by 1-1/2 in. diam fender







**REVIT 2023** 

A-452





A-453 **REVIT 2023** 

TEL 201 | 894 | 1000

ENV-team.com



4. Electrical Nonmetallic Tubing (ENT) - One nom 2 in. diam (or smaller) corrugated wall ENT constructed of polyvinyl chloride.

See Electrical Nonmetallic Tubing (FKHU) category in the Electrical Construction Materials Directory for names of manufacturers.

A. Fill, Void or Cavity Material\* - Fire blocks - Fire blocks installed with min. 5 in. dimension passing through the opening. Blocks to

completely fill the entire opening. HILTI, Inc. - FS-Fire Block

B. Fill, Void or Cavity Material\* - Sealant - Fill material to be forced

into inserstices of cables, between cables and cable tray and in obvious openings between blocks and between blocks and the periphery

of the opening to the max extent possible on both surfaces of wa