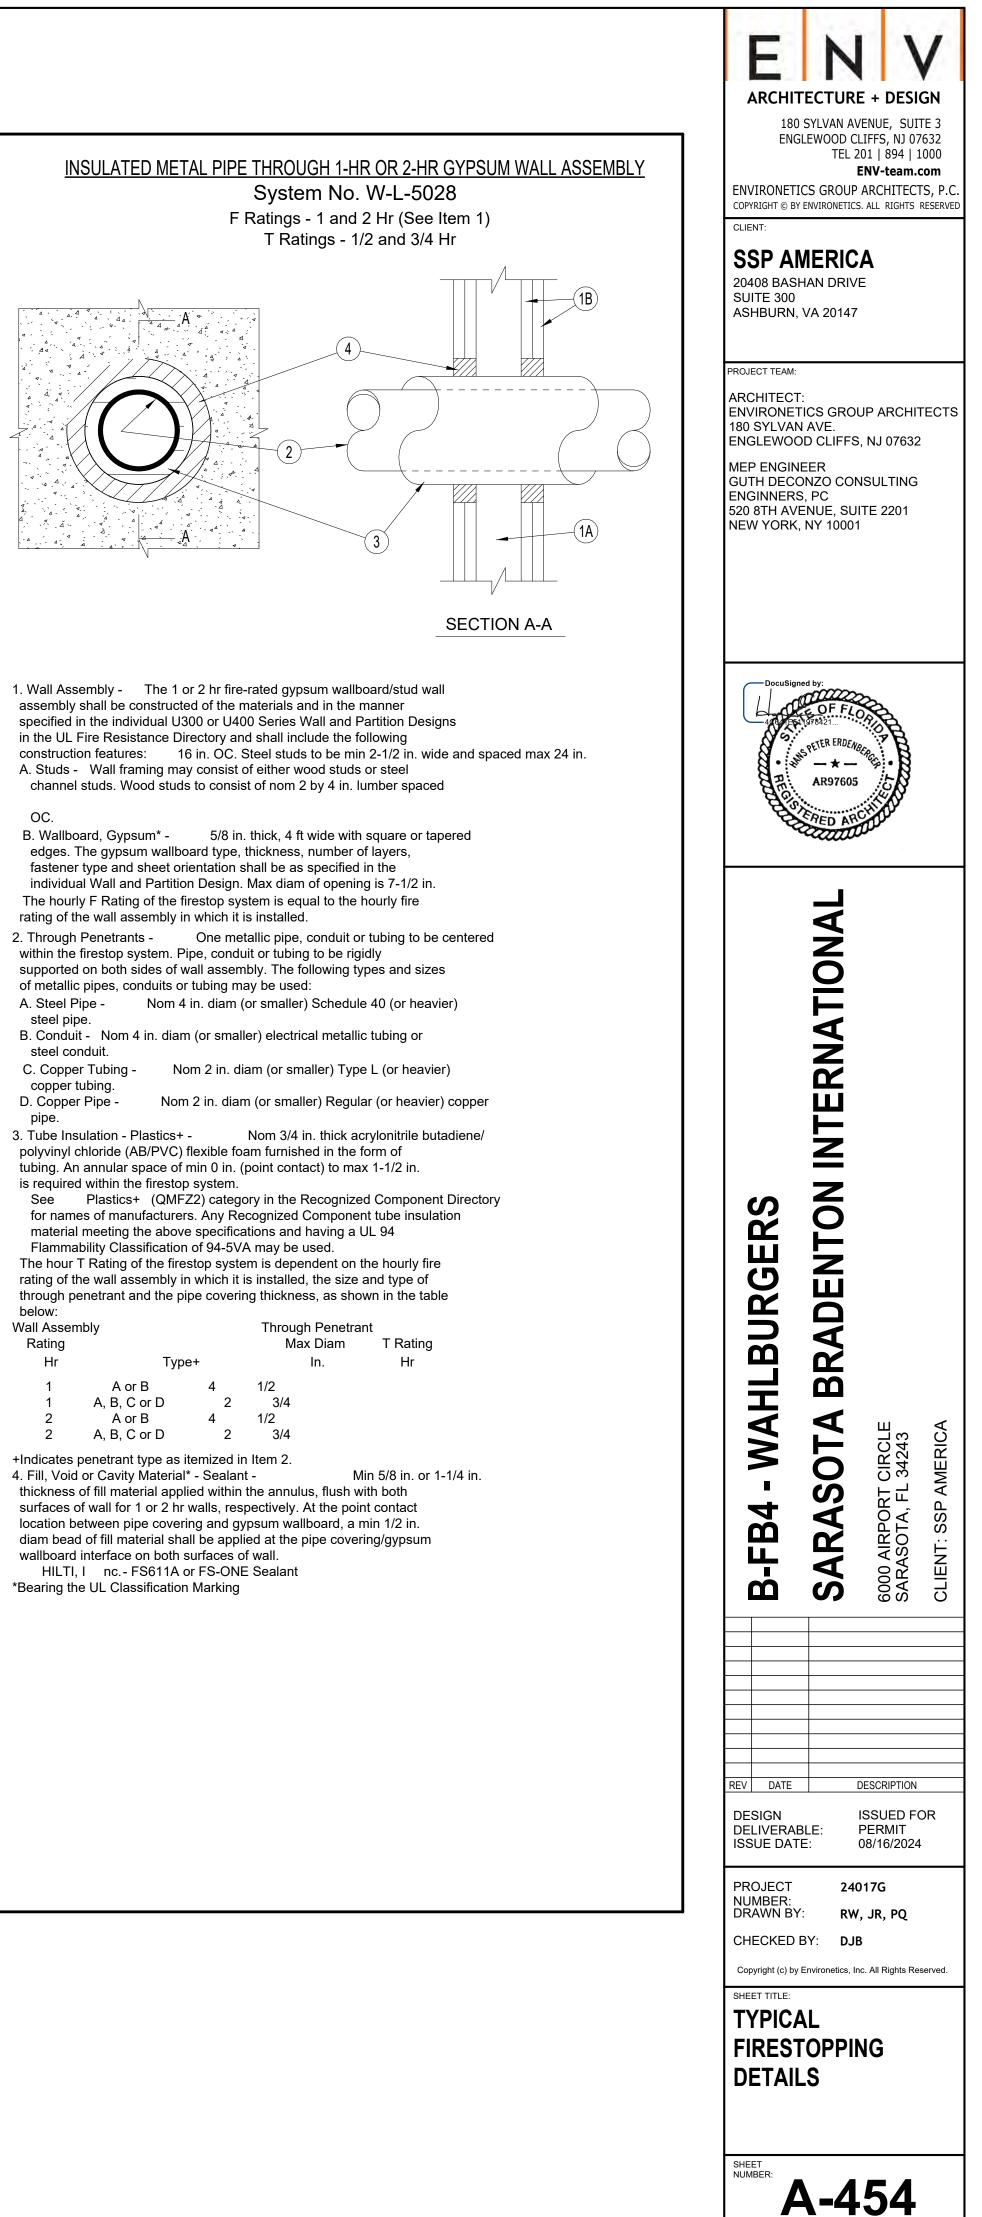

er) corrugated wall ENT constructed of polyvinyl chloride.

See Electrical Nonmetallic Tubing (FKHU) category in the Electrical Construction Materials Directory for names of manufacturers.

A. Fill, Void or Cavity Material\* - Fire blocks - Fire blocks installed with min. 5 in. dimension passing through the opening. Blocks to

completely fill the entire opening. HILTI, Inc. - FS-Fire Block

B. Fill, Void or Cavity Material\* - Sealant - Fill material to be forced

into inserstices of cables, between cables and cable tray and in obvious openings between blocks and between blocks and the periphery

of the opening to the max extent possible on both surfaces of wall.

HILTI, Inc. - FS-ONE Sealant

\*Bearing the UL Classification Marking

+Bearing the UL Listing Marking



'16/2024 5:21:33 PM



**REVIT 2023** 



| A. GENERAL                                                                                                                                                                                                                                                                                                                                                                                                                                                     | E N V                                                                          |
|------------------------------------------------------------------------------------------------------------------------------------------------------------------------------------------------------------------------------------------------------