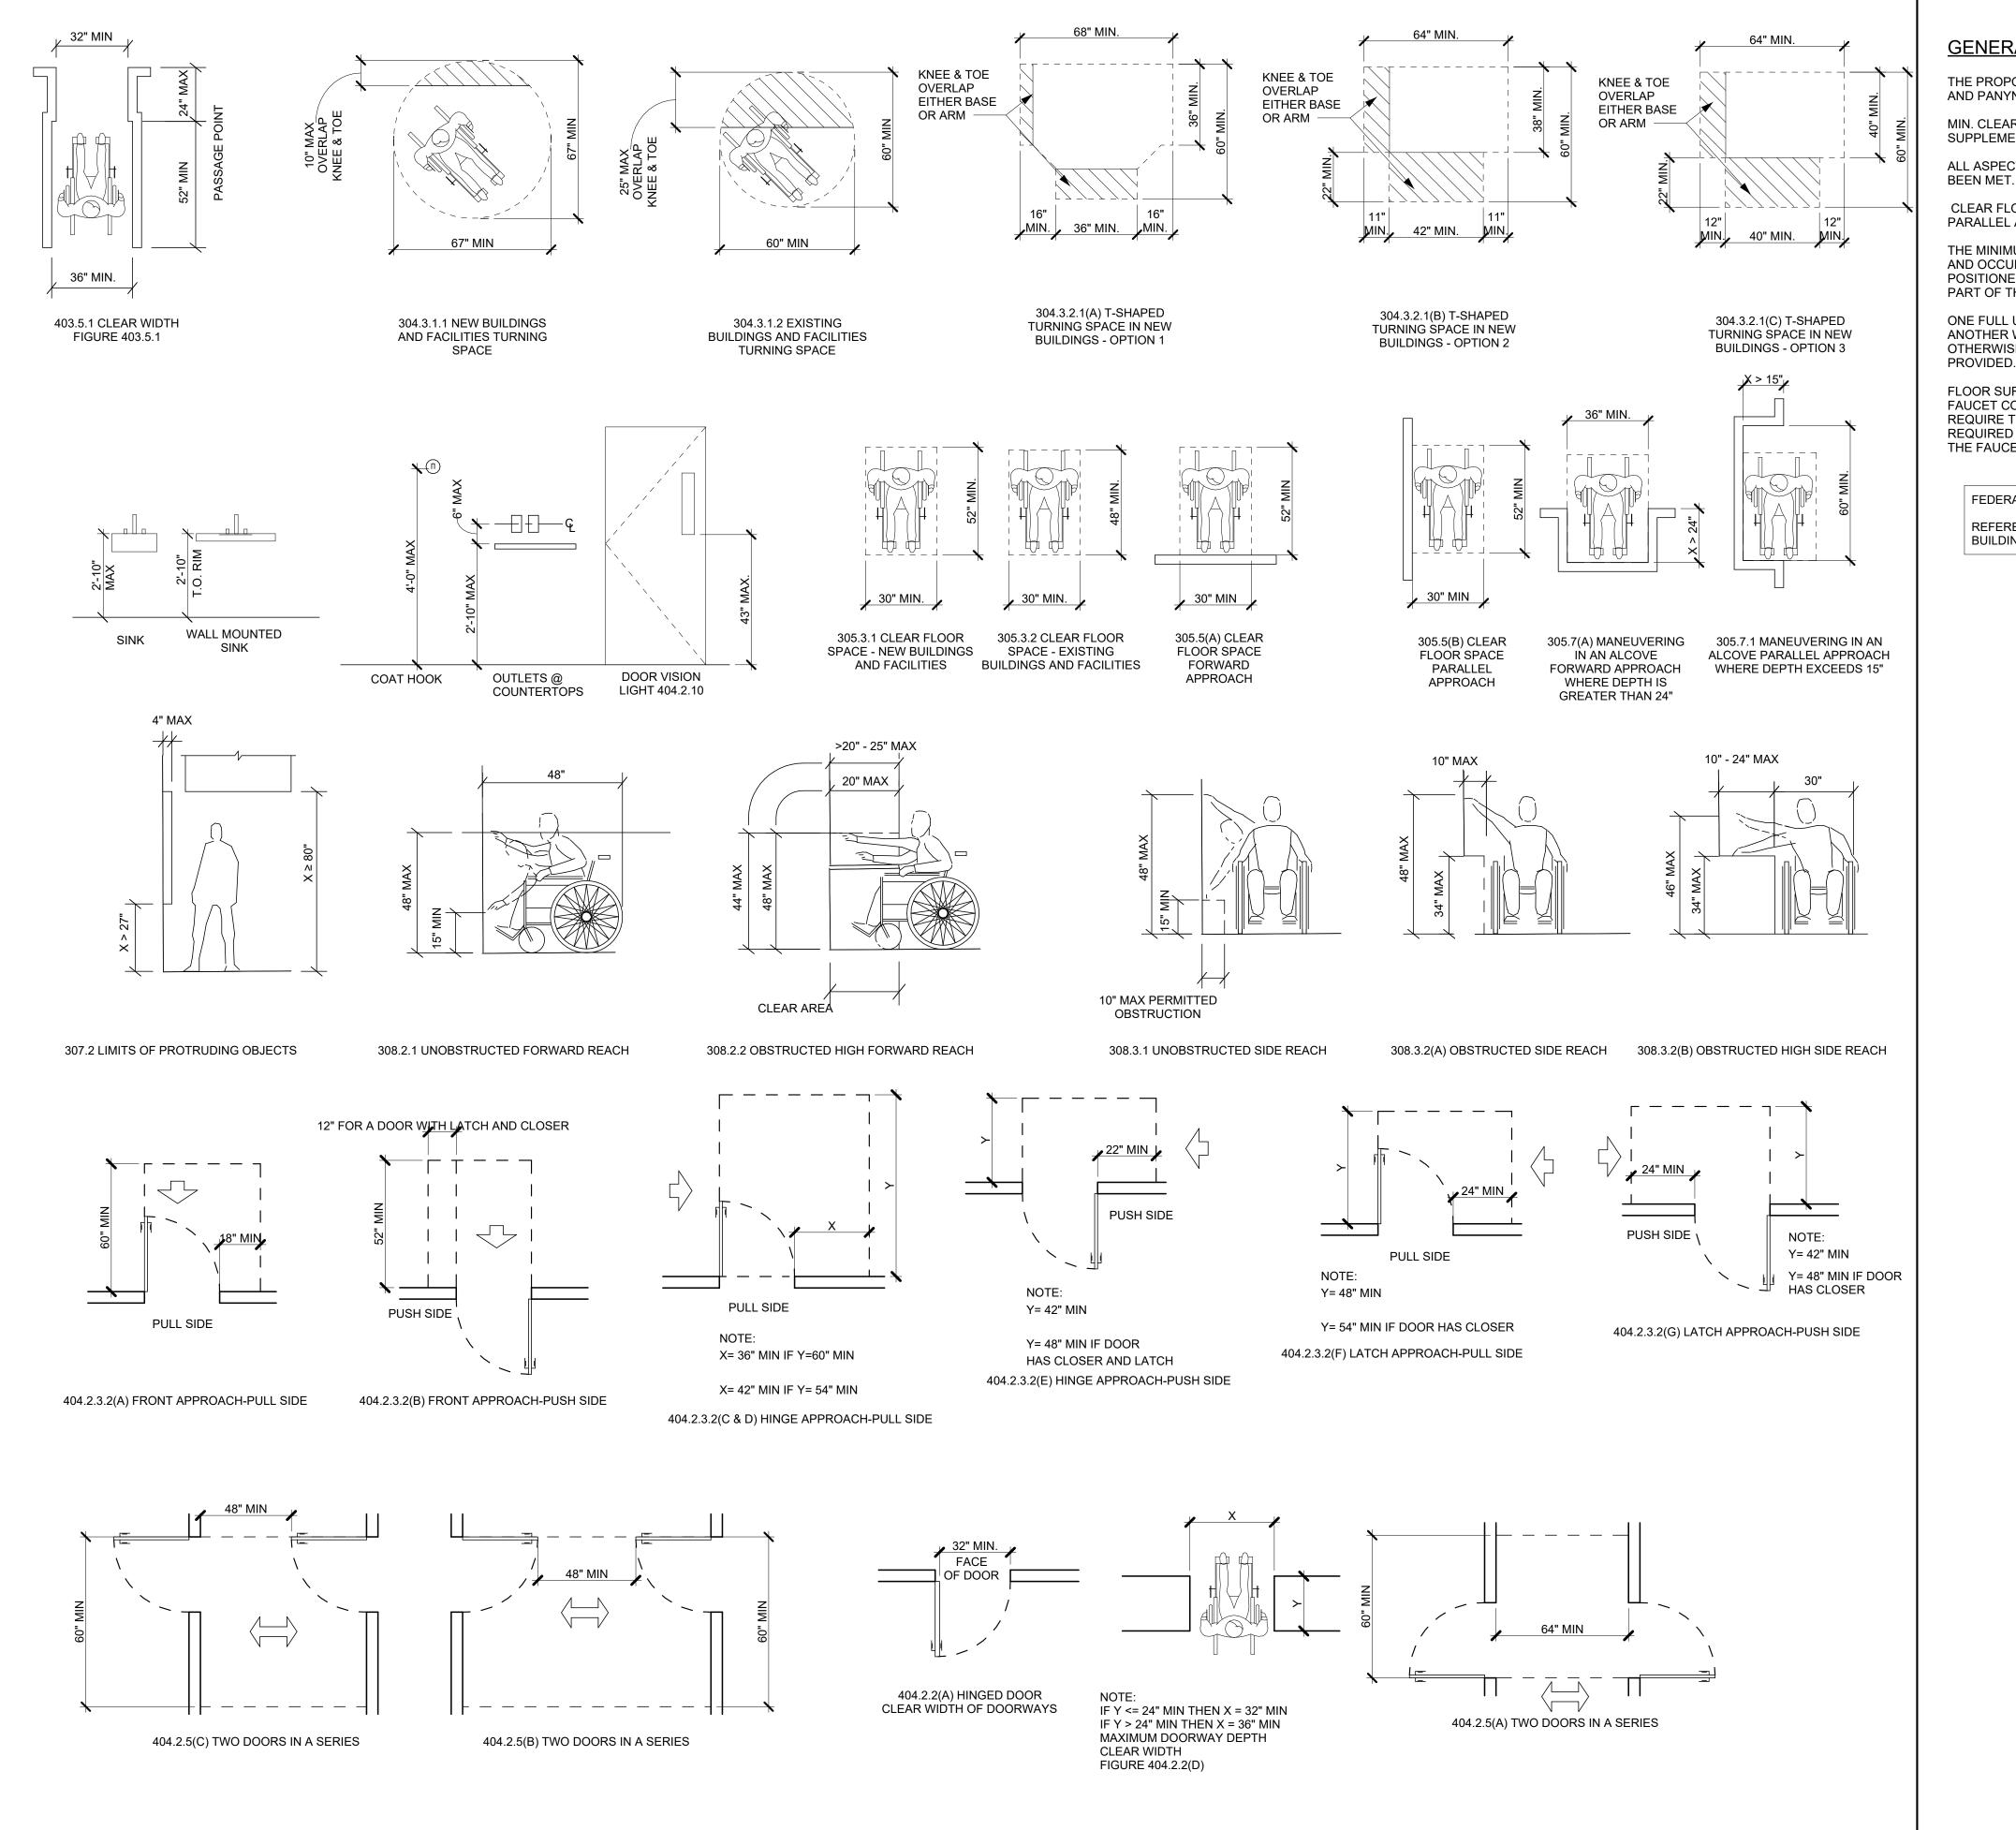

FL 34243                                         | CLIENT: SSP AMERICA                       |
| REV DATE<br>DESIGN<br>DELIVERA<br>ISSUE DAT<br>PROJECT<br>NUMBER:<br>DRAWN BY<br>CHECKED<br>Copyright (c) by                    | BLE:<br>rE:<br>240<br>r: JP                                                      | DESCRIPTION<br>ISSUED F<br>PERMIT<br>08/16/202<br>D17G                            | OR<br>4                                   |
| SHEET TITLE:                                                                                                                    | / Environetics, Ir                                                               | _                                                                                 | eserved.                                  |

**REVIT 2023** 



#### **GENERAL ADA NOTES:**

THE PROPOSED DESIGN COMPLIES WITH THE REQUIREMENTS OF THE AMERICAN WITH DISABILITIES ACT (ADA) AND PANYNJ'S SUPPLEMENTAL ACCESSIBILITY REQUIREMENTS

MIN. CLEARANCES OR GUIDELINES FROM THE ADA AND ANSI A117.1 REQUIREMENTS ARE REVISED PER PANYNJ'S-SUPPLEMENTAL ACCESSIBILITY REQUIREMENTS

ALL ASPECTS OF THE MOST RECENT ADA/ADAAG DESIGN AND CONSTRUCTION CODES AND REGULATIONS HAS

CLEAR FLOOR OR GROUND SPACE AT LEAST 30"X52" (PER PANYNJ'S SAR) THAT ALLOWS EITHER A FORWARD OR PARALLEL APPROACH BY A PERSON USING A WHEELCHAIR SHALL BE PROVIDED.

THE MINIMUM CLEAR FLOOR GROUND SPACE REQUIRED TO ACCOMMODATE A SINGLE STATIONARY WHEELCHAIR AND OCCUPANT IS 30" BY 52". THE MINIMUM CLEAR FLOOR OR GROUND SPACE FOR WHEELCHAIRS MAY BE POSITIONED FOR FORWARD OR PARALLEL APPROAC