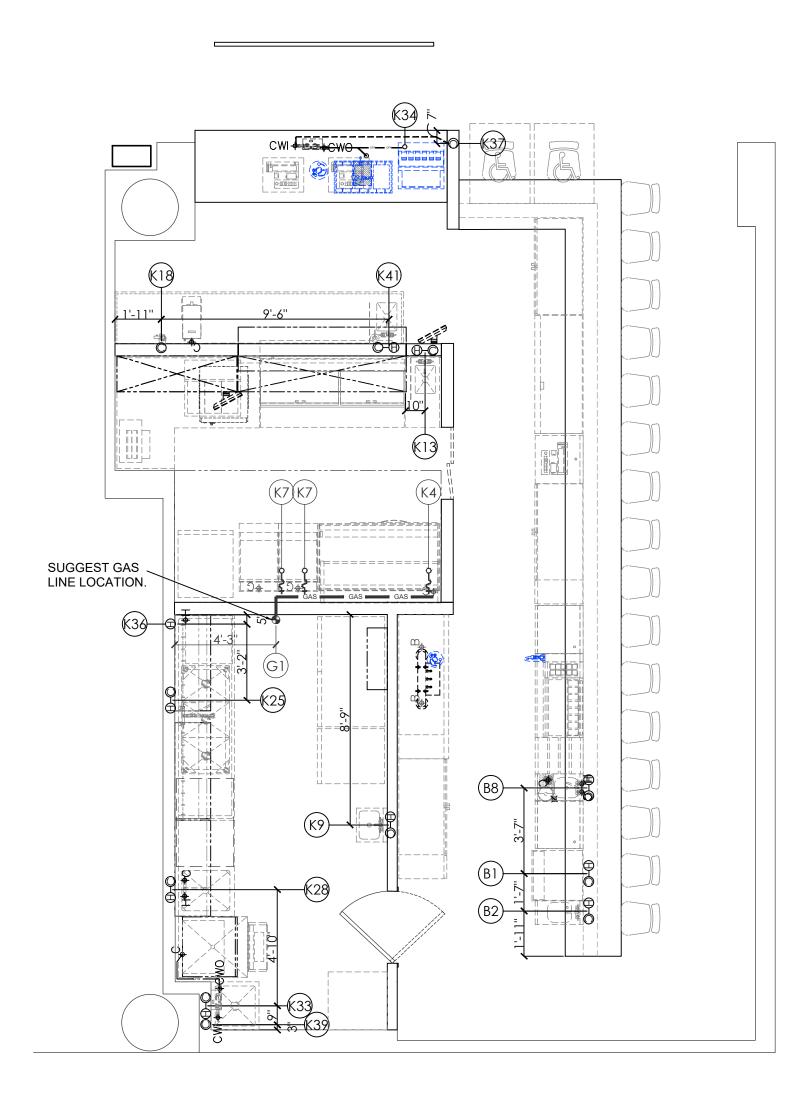

SARASOTA BRADENTON INTERNATIONAL                                                                       | 6000 AIRPORT CIRCLE<br>SARASOTA, FL 34243  | CLIENT: SSP AMERICA |
|                                                                                                                                                                                                | -E:<br>:<br>240<br>Y:<br>DDSEI                                                                         | RVICE<br>T DRA                             | 4<br>erved.         |

ARCHITECTURE + DESIGN

ENVIRONETICS GROUP ARCHITECTS, P.C. COPYRIGHT © BY ENVIRONETICS. ALL RIGHTS RESERVED

SSP AMERICA 20408 BASHAN DRIVE

ASHBURN, VA 20147

SUITE 300

180 SYLVAN AVENUE, SUITE 3 ENGLEWOOD CLIFFS, NJ 07632 TEL 201 | 894 | 1000 ENV-team.com



### FOODSERVICE EQUIPMENT WATER & GAS PLAN SCALE: 1/4" = 1'-0"

14/2024 8:45:03 AM

|          |     | Κ                                         | ITCHEN | WATE | ER SCI | HEDL | JLE                                                                                   |  |
|----------|-----|-------------------------------------------|--------|------|--------|------|---------------------------------------------------------------------------------------|--|
| ITEM QTY |     | CATEGORY                                  | COLD   | НОТ  | LOC    | AFF  | PLUMBING RI                                                                           |  |
| К9       | 1   | HAND SINK                                 | 1/2"   | 1/2" | WALL   | 18"  | B.T.C. ON HAND SINK FAUCET.