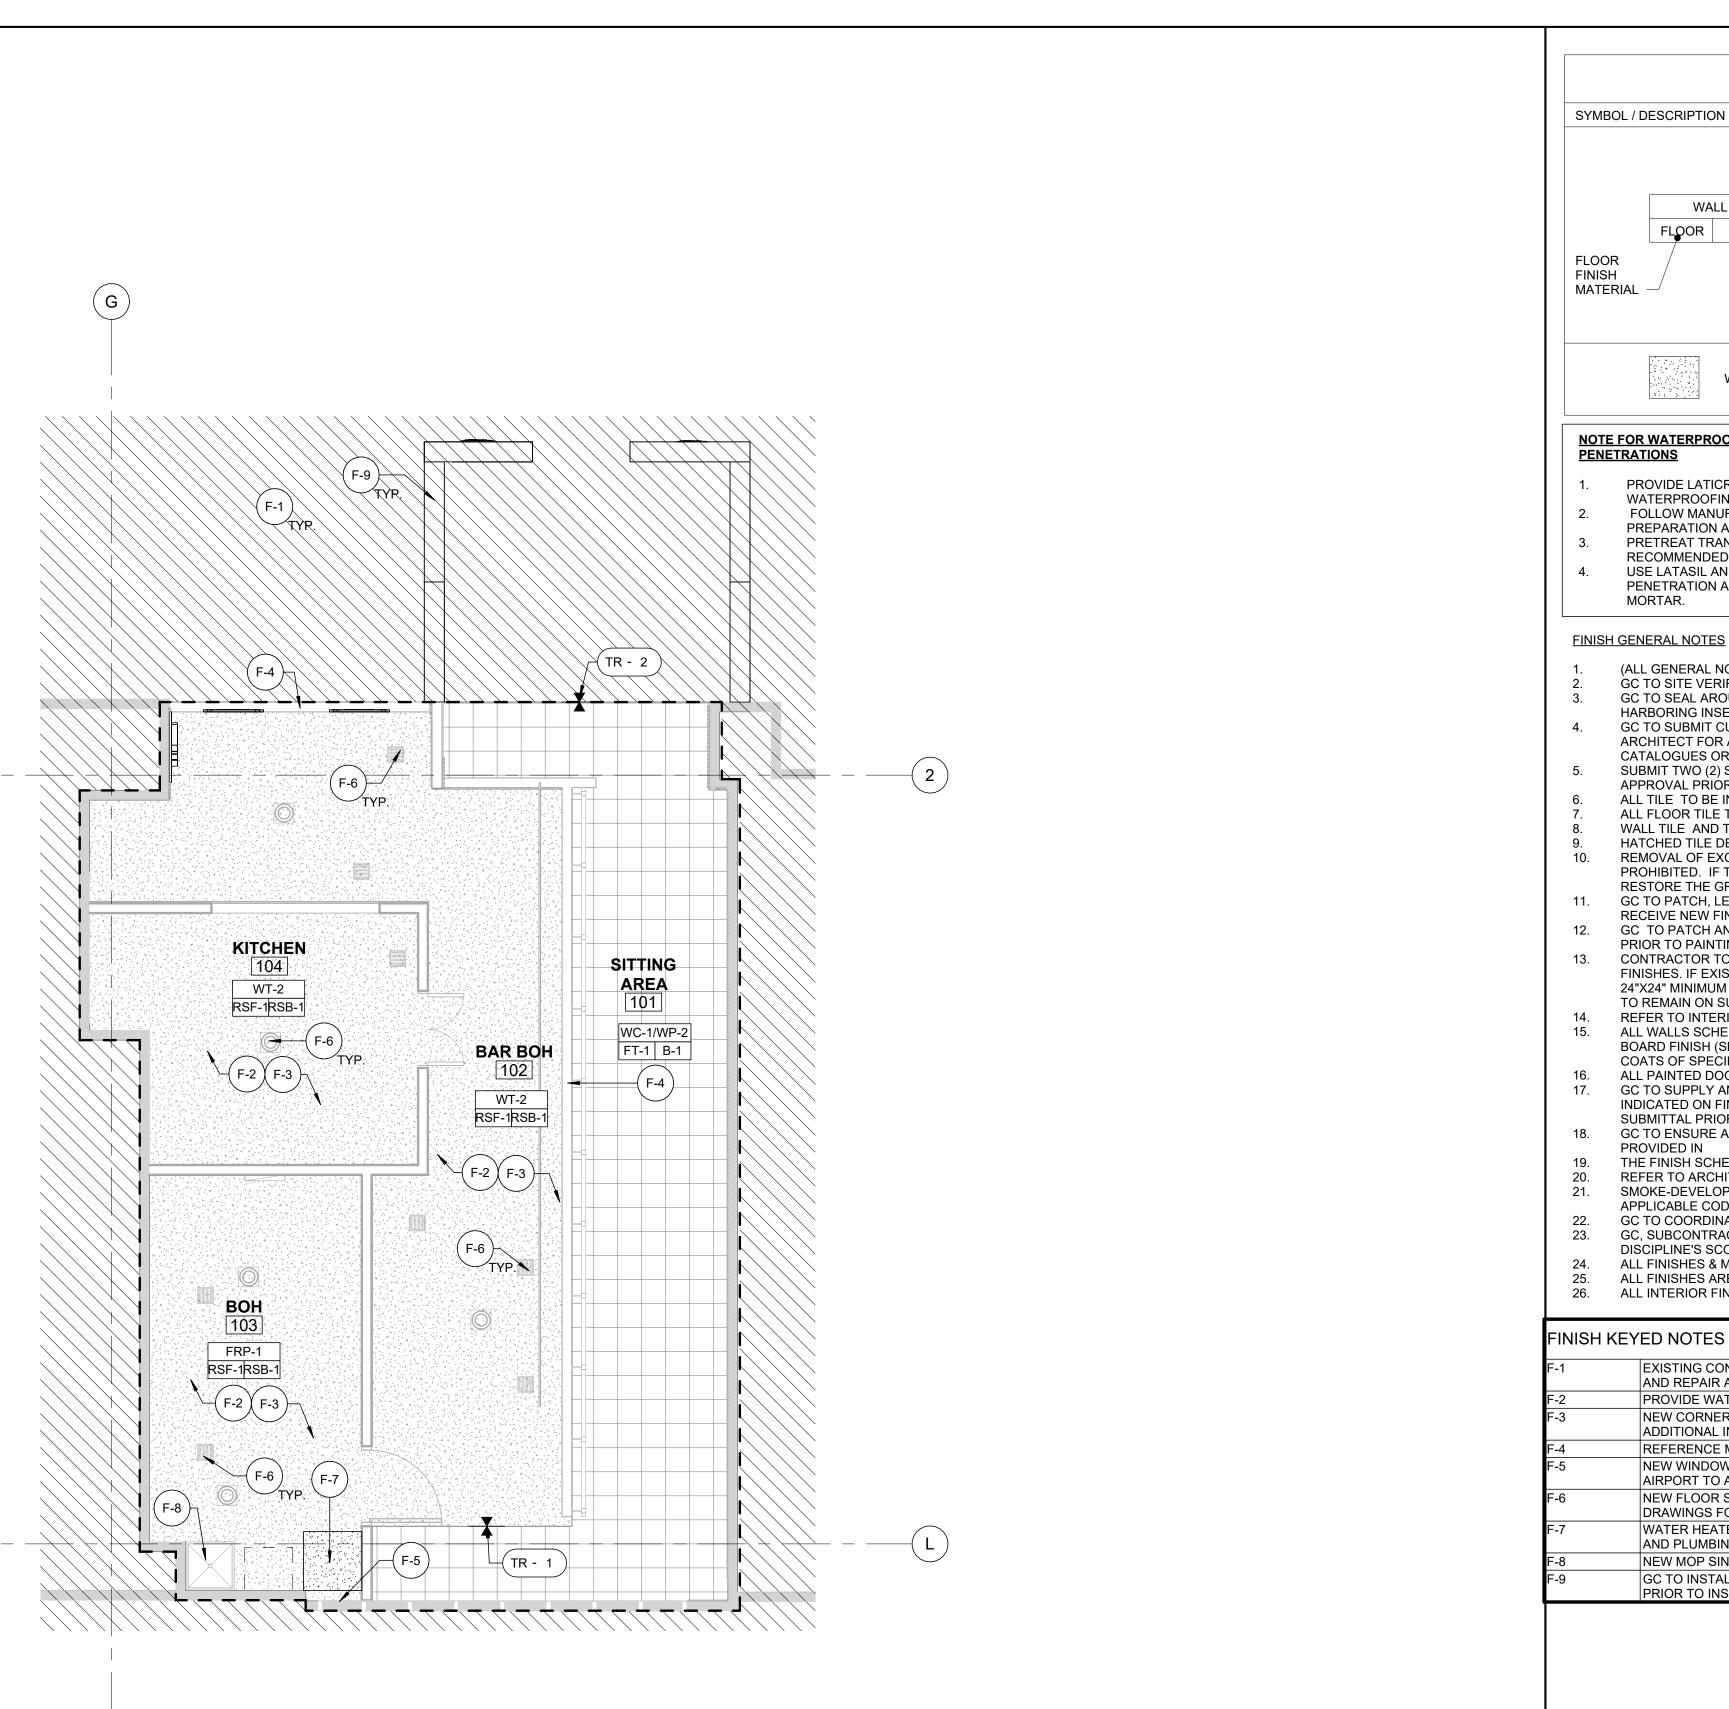

RDINATE WITH CLIENT'S CONSULTANT. REFERENCE ELECTRICAL DRAWINGS FOR

ADDITIONAL INFORMATION. NEW CANOPY AT STOREFRONT. REFER TO DETAILS FOR ADDITIONAL INFORMATION.

NEW HOOD. SEE FOOD SERVICE AND MEP DRAWINGS FOR ADDITIONAL INFORMATION.

NEW EXIT SIGN. FOR EMERGENCY LIGHTS REFER TO MEP PLANS.

NEW MECHANICAL DIFFUSER. REFERENCE MECHANICAL DRAWINGS FOR ADDITIONAL INFORMATION. NEW SPRINKLER. REFERENCE SPRINKLER DRAWINGS FOR ADDITIONAL INFORMATION. NEW CAMERA SURFACE MOUNTED. COORDINATE WITH CLIENT'S SECURITY CONSULTANT. REFERENCE

ELECTRICAL DRAWINGS FOR ADDITIONAL INFORMATION. NEW HEAT DETECTOR. REFER TO FIRE ALARM DRAWINGS FOR ADDITIONAL INFORMATION.



**A-110** 

Docusign Envelope ID: 4214BE92-AEF9-4600-9C60-BBCD0AE57D61



Docusign Envelope ID: 4214BE92-AEF9-4600-9C60-BBCD0AE57D61









| MARK         |                             |                          | FI                      | NISH SC                | HEDULE                         |                                                                                                                                                 |                                                                                                                                                                                                                                                                                                                                                                                                                                                                                     |     |
|--------------|