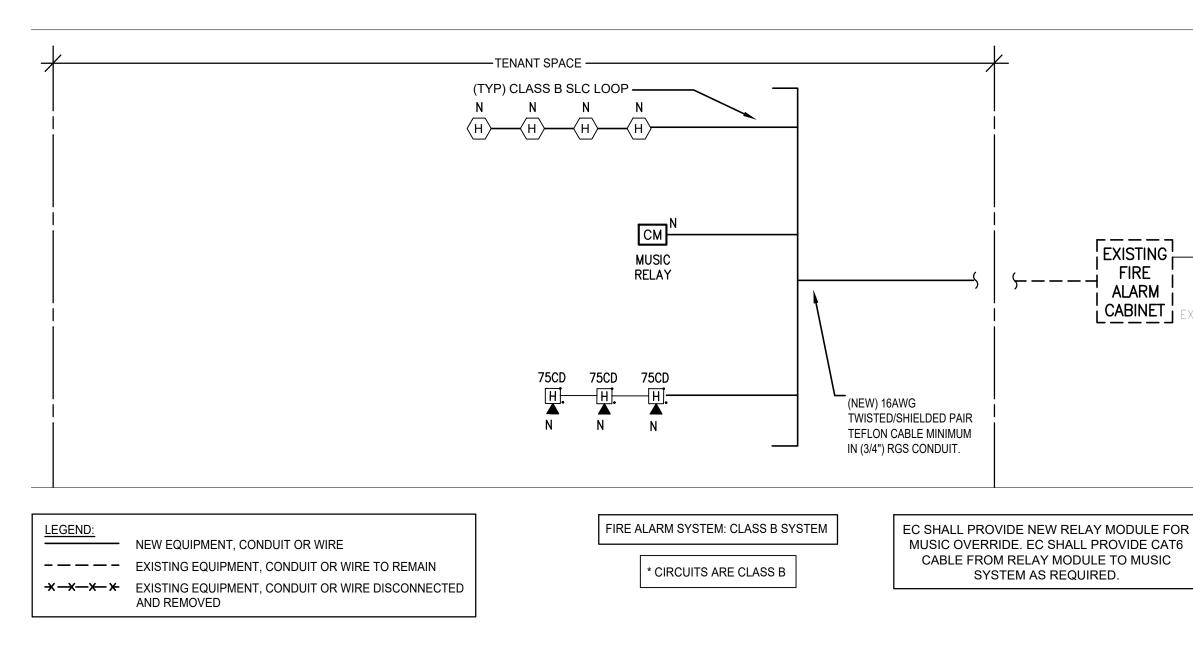

NETICS GROUP ARCHITECTS, P. COPYRIGHT © BY ENVIRONETICS. ALL RIGHT **SSP AMERICA** 20408 BASHAN DRIVE SUITE 300 ASHBURN, VA 20147 ROJECT TEAM: ARCHITECT: ENVIRONETICS GROUP ARCHITECTS 180 SYLVAN AVE. ENGLEWOOD CLIFFS, NJ 07632 MEP ENGINEER GUTH DECONZO CONSULTING ENGINNERS, PC 520 8TH AVENUE, SUITE 2201 NEW YORK, NY 10018 CERTIFICATE OF AUTHORIZATION CA LIC. NO. 27747 IN J. G. No 60427 STATE OF S'ONAL John J. Guth, PE FL LIC# 60427 Z 0 F Z R S Ο **M** ш Ζ C Ш R 4  $\mathbf{m}$ R ᅻ Μ L  $\geq$ **CIR** 342 Ο S  $\mathbf{n}$ **M** 4 S  $\mathbf{m}$ DESCRIPTION DATE DESIGN ISSUED FOR DELIVERABLE: PFRMIT ISSUE DATE: 08/16/2024 PROJECT 24017G LR/DR DRAWN BY: CHECKED BY: SB Copyright (c) by Environetics, Inc. All Rights Reserved. SHEET TITLE: SPRINKLER SPECIFICATIONS

# FIRE ALARM RISER DIAGRAM



# FIRE ALARM (FA) NOTES

1. DASHED LINES INDICATE EXISTING EQUIPMENT TO REMAIN. SOLID LINES INDICATE NEW.

2. COMPLETE INSTALLATION OF THE FIRE ALARM SYSTEM SHALL BE COORDINATED WITH THE BUILDING'S FIRE ALARM SYSTEM MAINTENANCE CONTRACTOR.

3. THE ELECTRICAL CONTRACTOR MUST CONTACT THE BUILDING'S FA MAINTENANCE CONTRACTOR PRIOR TO BID TO CONFIRM FINAL CONNECTION POINTS AND EQUIPMENT REQUIREMENTS. ALL MODIFICATIONS ARE TO BE APPROVED BY PA/AIRPORT.

4. THE ELECTRICAL CONTRACTOR MUST SUBMIT WIRING DIAGRAMS (PRODUCED BY THE BASE BUILDING FA CONTRACTOR) TO THE ENGINEER FOR ANY MODIFICATIONS TO THE FIRE ALARM SYSTEM. THE ELECTRICAL CONTRACTORS BID SHALL INCLUDE TESTING BY THE BASE BUILDING FA CONTRACTOR.

5. FINAL CONNECTION OF WIRING AT THE EXISTING TERMINAL BOX OR CONTROL PANEL SHALL BE MAD