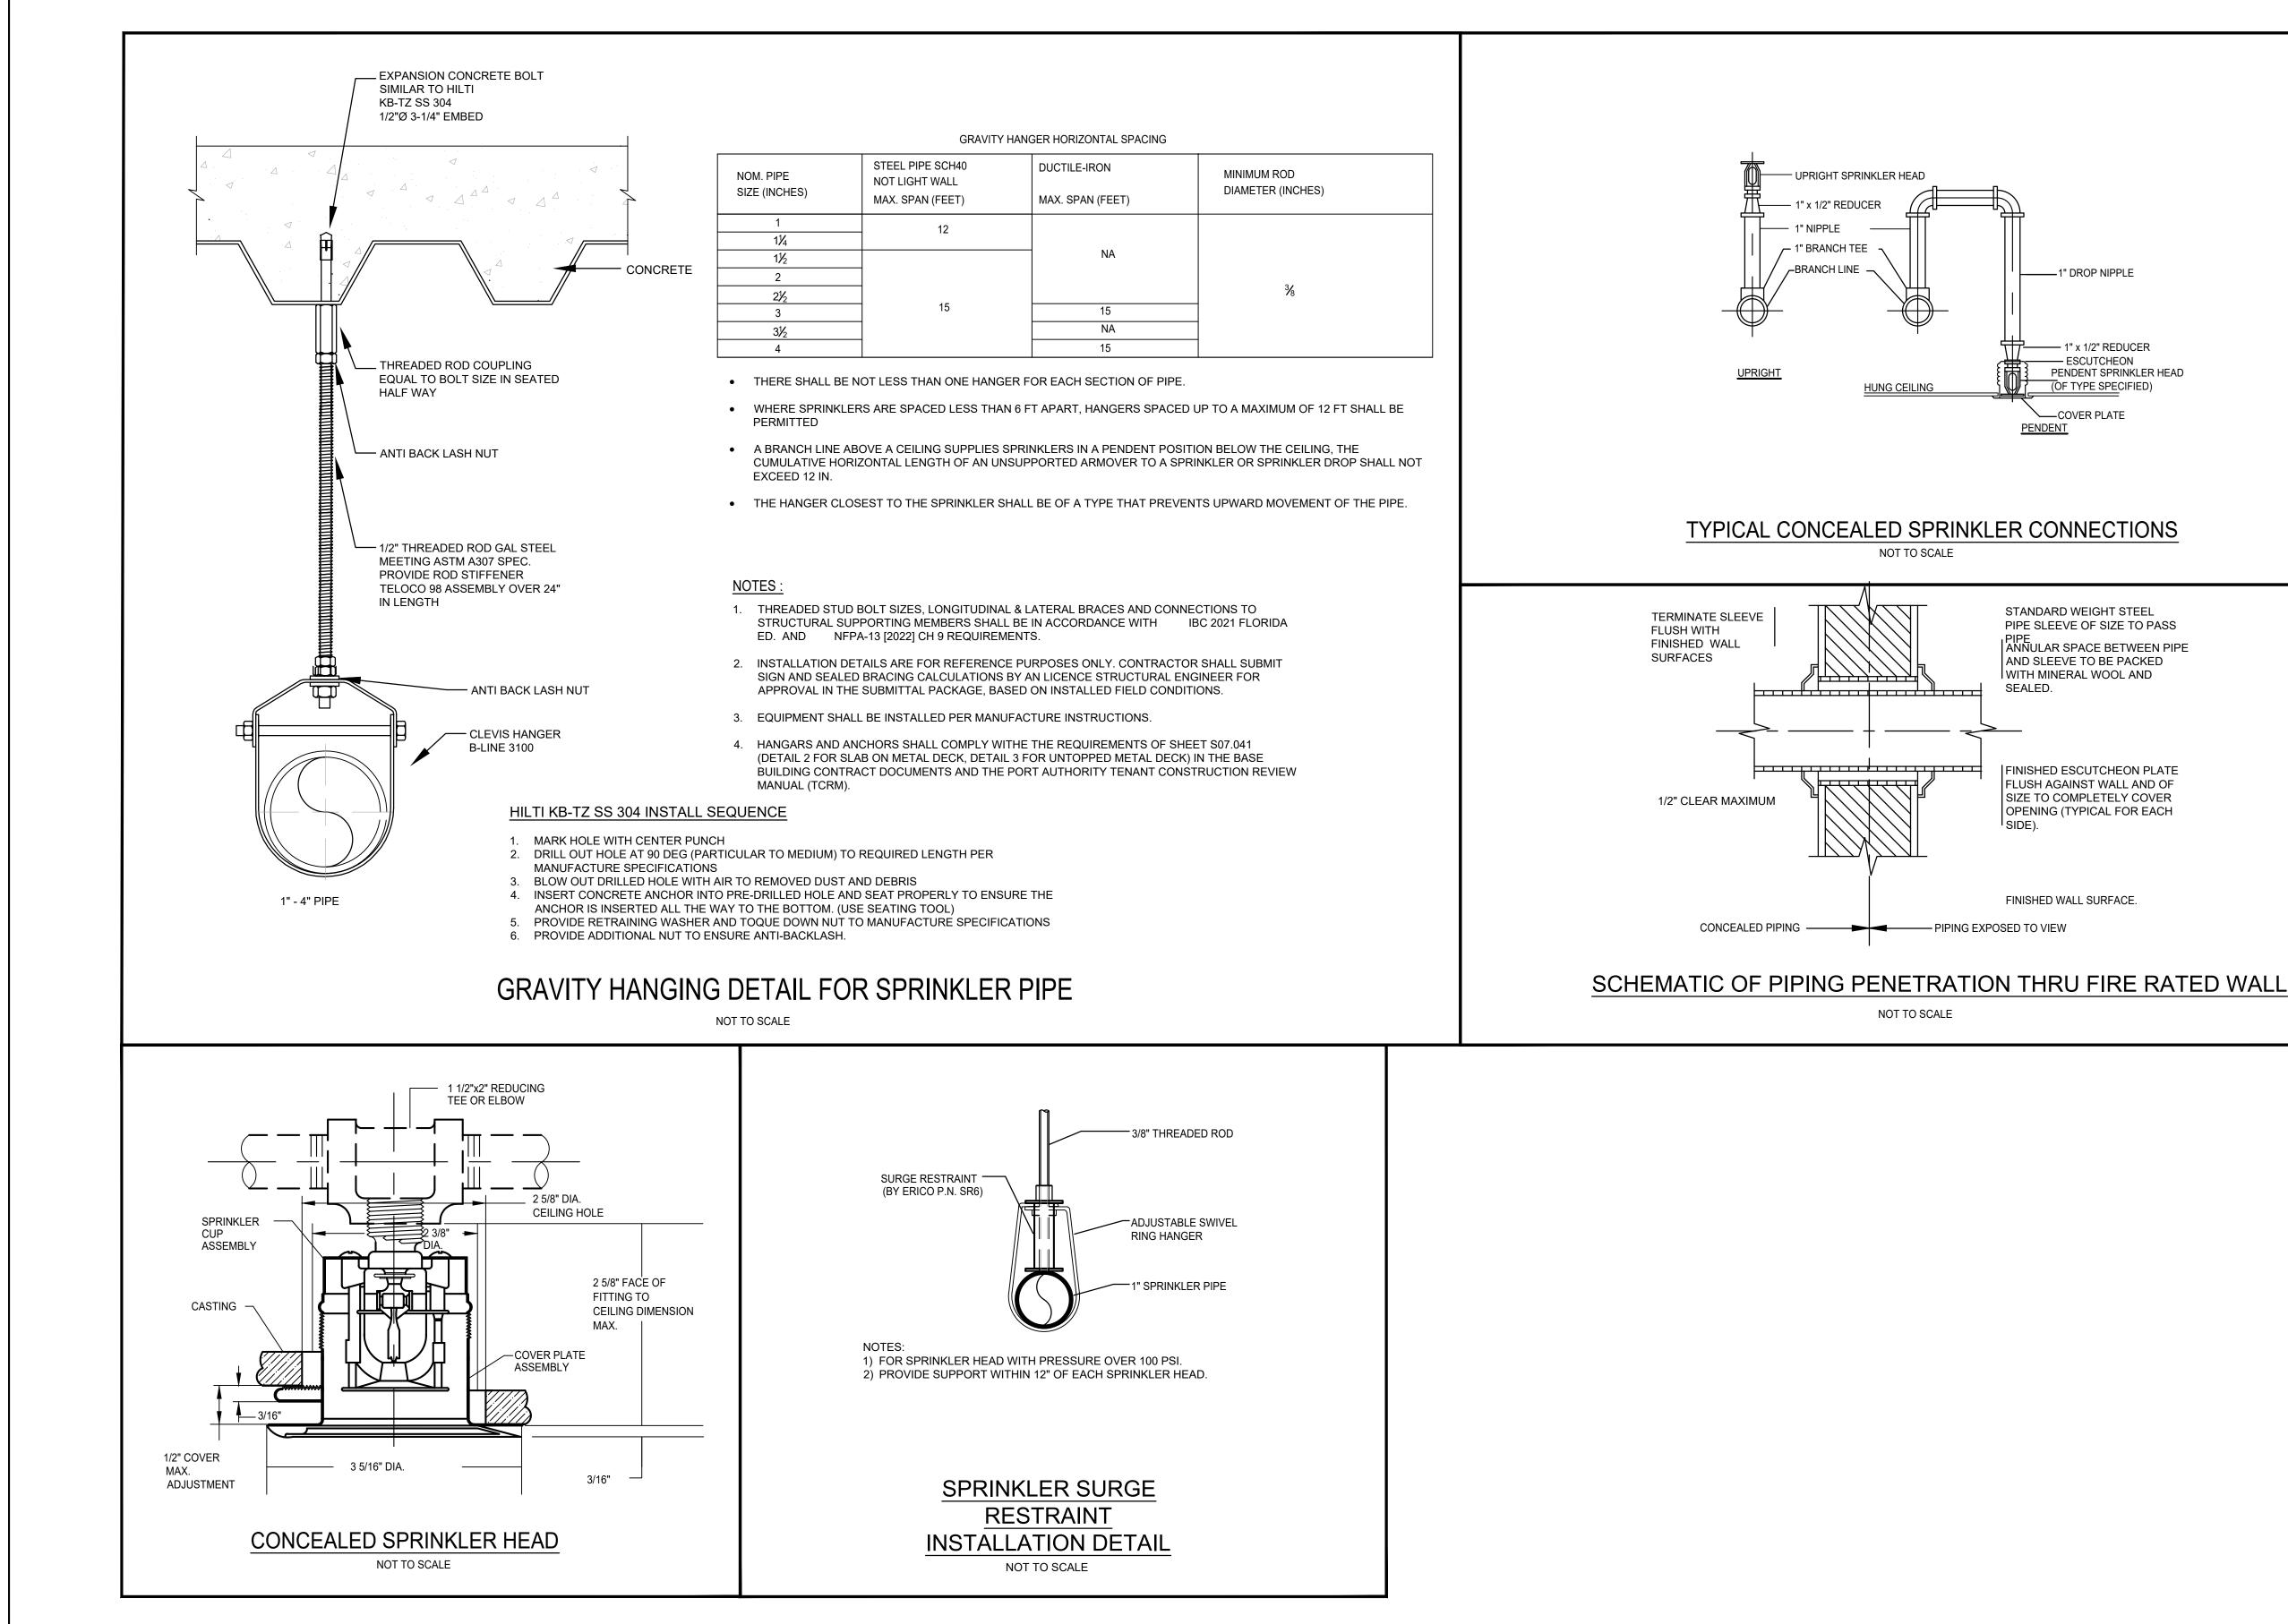

LER<br>PLAN |                                                                                                                                                                                                        |                                                                                                     |  |
|        | SHEET<br>NUMBER: <b>S</b><br>REVIT 20                                                                                                                           | <b>P-1</b>                                                                                                                                                                                             | 101                                                                                                 |  |



\_\_\_\_\_1" DROP NIPPLE

PENDENT SPRINKLER HEAD (OF TYPE SPECIFIED)

COVER PLATE

STANDARD WEIGHT STEEL PIPE SLEEVE OF SIZE TO PASS | PIPE | ANNULAR SPACE BETWEEN PIPE AND SLEEVE TO BE PACKED WITH MINERAL WOOL AND

FINISHED ESCUTCHEON PLATE FLUSH AGAINST WALL AND OF SIZE TO COMPLETELY COVER OPENING (TYPICAL FOR EACH

|                         | F                                                                                                                                                  | N                                            | ,                                        | V                   |  |
|-------------------------|----------------------------------------------------------------------------------------------------------------------------------------------------|----------