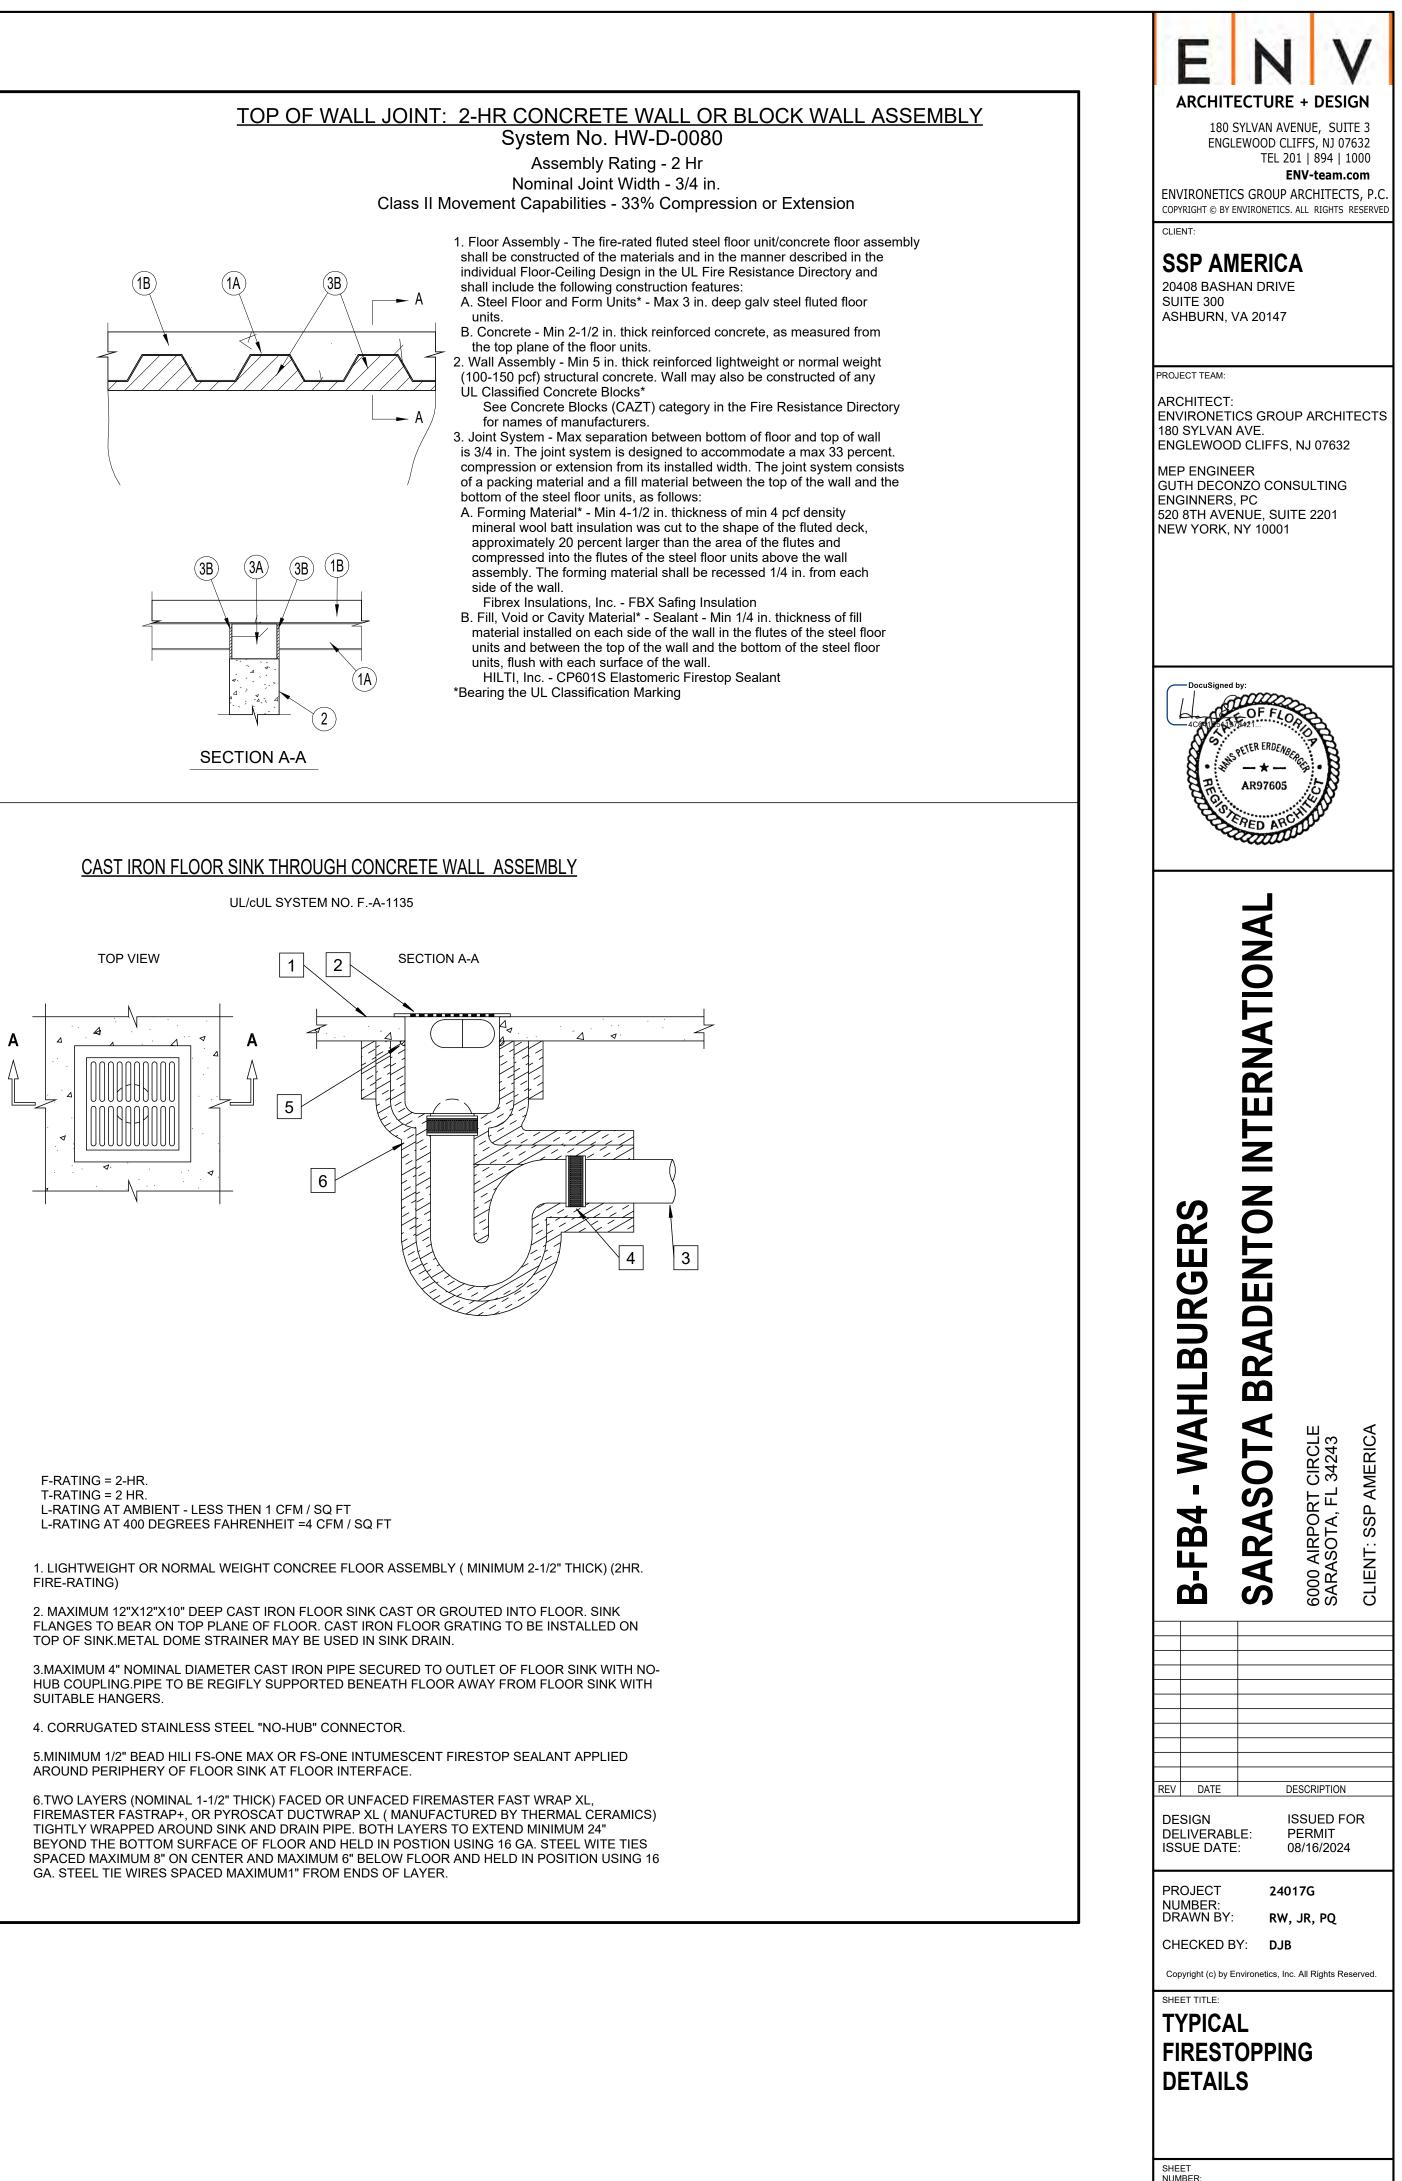

n passed through the opening extending min 1-1/2 in. from each surface. Blocks to completely

B. Fill, Void or Cavity Material\* - Fill material to be forced into interstices of cables and between cables and cable trays to max extent possible on both surfaces of the

C. Wire Mesh - (Not Shown) - When the annular space exceeds 4-1/2 in to the periphery a nom 2 in sq wire fencing shall be used to keep the fire blocks in place. The wire fencing is fabricated from min No. 16 SWG (0.060) galv steel wire. The wire is cut to fit the contour of the penetrating item with a min 3 in. lap beyond the periphery of the opening. Wire fencing secured to top surface of floor and both surfaces of wall assembly by meams of 1/4 in. diam by 1 in. long concrete anchors and 1/4 in. by 1-1/2 in. diam fender







**REVIT 2023** 

A-452





A-453 **REVIT 2023** 

TEL 201 | 894 | 1000

ENV-team.com



4. Electrical Nonmetallic Tubing (ENT) - One nom 2 in. diam (or smaller) corrugated wall ENT constructed of polyvinyl chloride.

See Electrical Nonmetallic Tubing (FKHU) category in the Electrical Construction Materials Directory for names of manufacturers.

A. Fill, Void or Cavity Material\* - Fire blocks - Fire blocks installed with min. 5 in. dimension passing through the opening. Blocks to

completely fill the entire opening. HILTI, Inc. - FS-Fire Block

B. Fill, Void or Cavity Material\* - Sealant - Fill material to be forced

into inserstices of cables, between cables and cable tray and in obvious openings between blocks and between blocks and the periphery

of the opening to the max extent pos