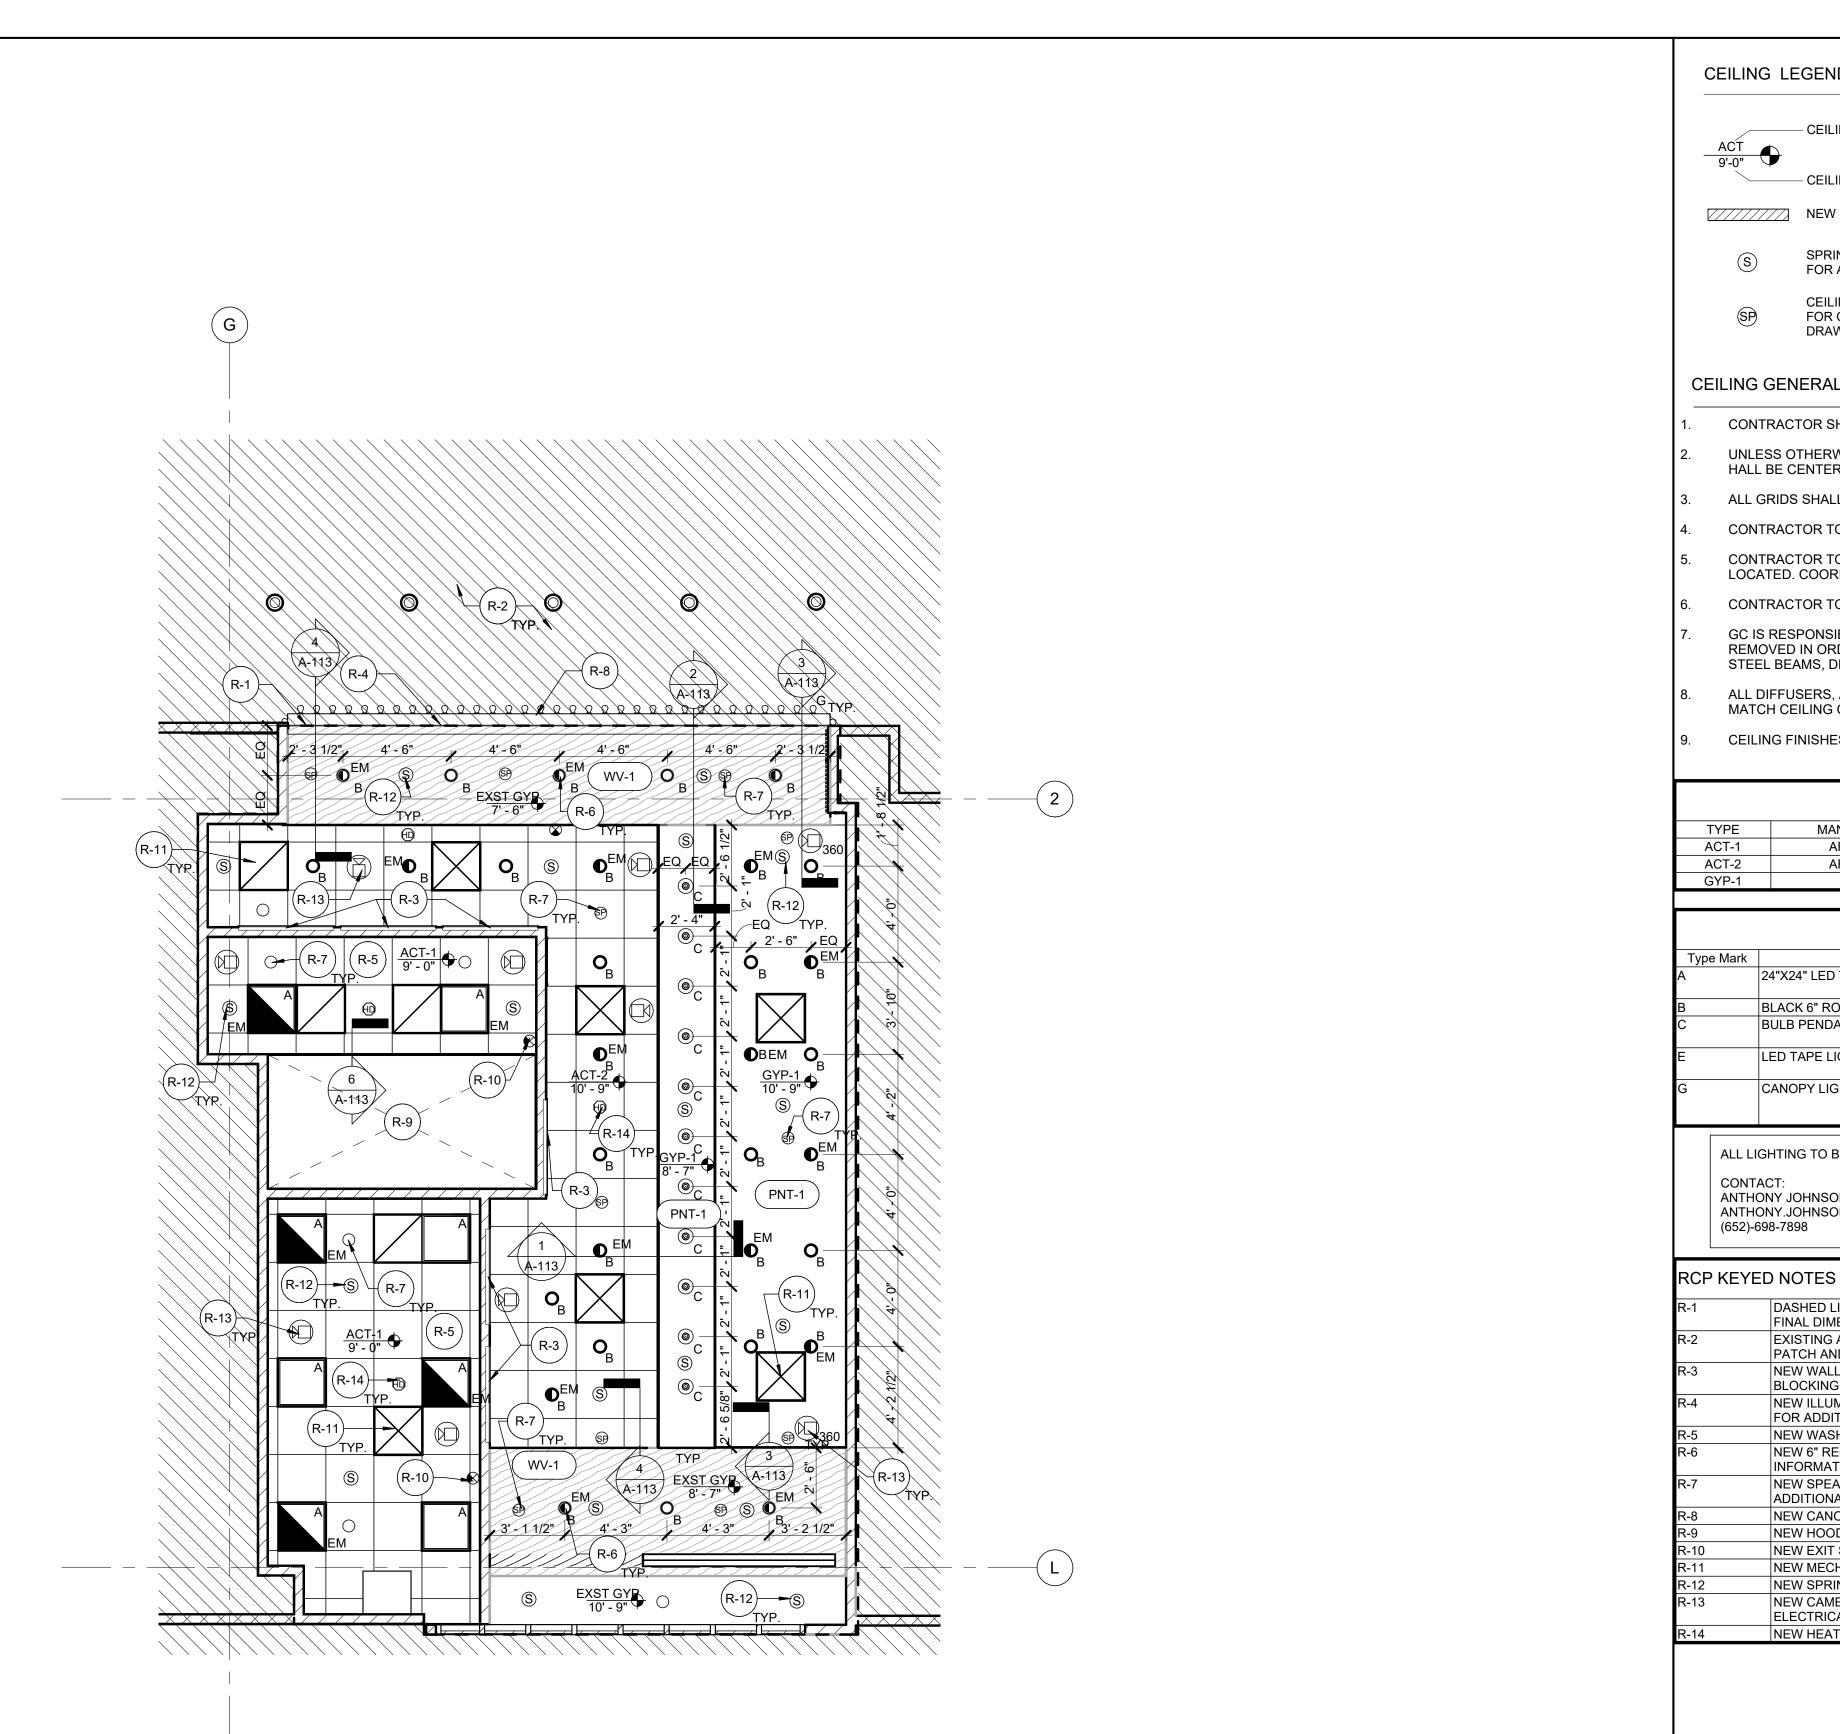

|                                                                                                                                                                                                                                      | SHEET<br>NUMBER:                                                                                                                             | <b>\-1</b> (                                                              | 01                                                        |                                        |

12

-13

14





#### CEILING LEGEND

#### - CEILING MATERIAL

### - CEILING HEIGHT A.F.F.

NEW FULL HEIGHT PARTITION AS SCHEDULED

SPRINKLER HEAD. SEE SPRINKLER DRAWINGS

FOR ADDITIONAL INFORMATION

CEILING BASED SPEAKER, LOCATION SHOWN FOR CLARITY. REFER TO ELECTRICAL DRAWINGS FOR ADDITIONAL INFORMATION.



-



EXISTING WALL, V.I.F.

\_ \_ \_ LIMIT OF DEMISE (L.O.D)

DIMENSION TAKEN

AREA OUTSIDE OF SCOPE OF

#### CEILING GENERAL NOTES

CONTRACTOR SHALL INSTALL ACOUSTIC TILE CEILING AS SHOWN ON REFLECTED CEILING PLANS.

UNLESS OTHERWISE NOTED, ALL LIGHT FIXTURES SHOWN MOUNTED WITHIN THE SUSPENDED CEILING GRID HALL BE CENTERED ON THE TILE.

ALL GRIDS SHALL BE SEISMICALLY BRACED.

CONTRACTOR TO PROVIDE ALL ASSOCIATED POWER/BOXES/WIRING FOR NEW LIGHT FIXTURES.

CONTRACTOR TO PROVIDE AND INSTALL CLG. AC