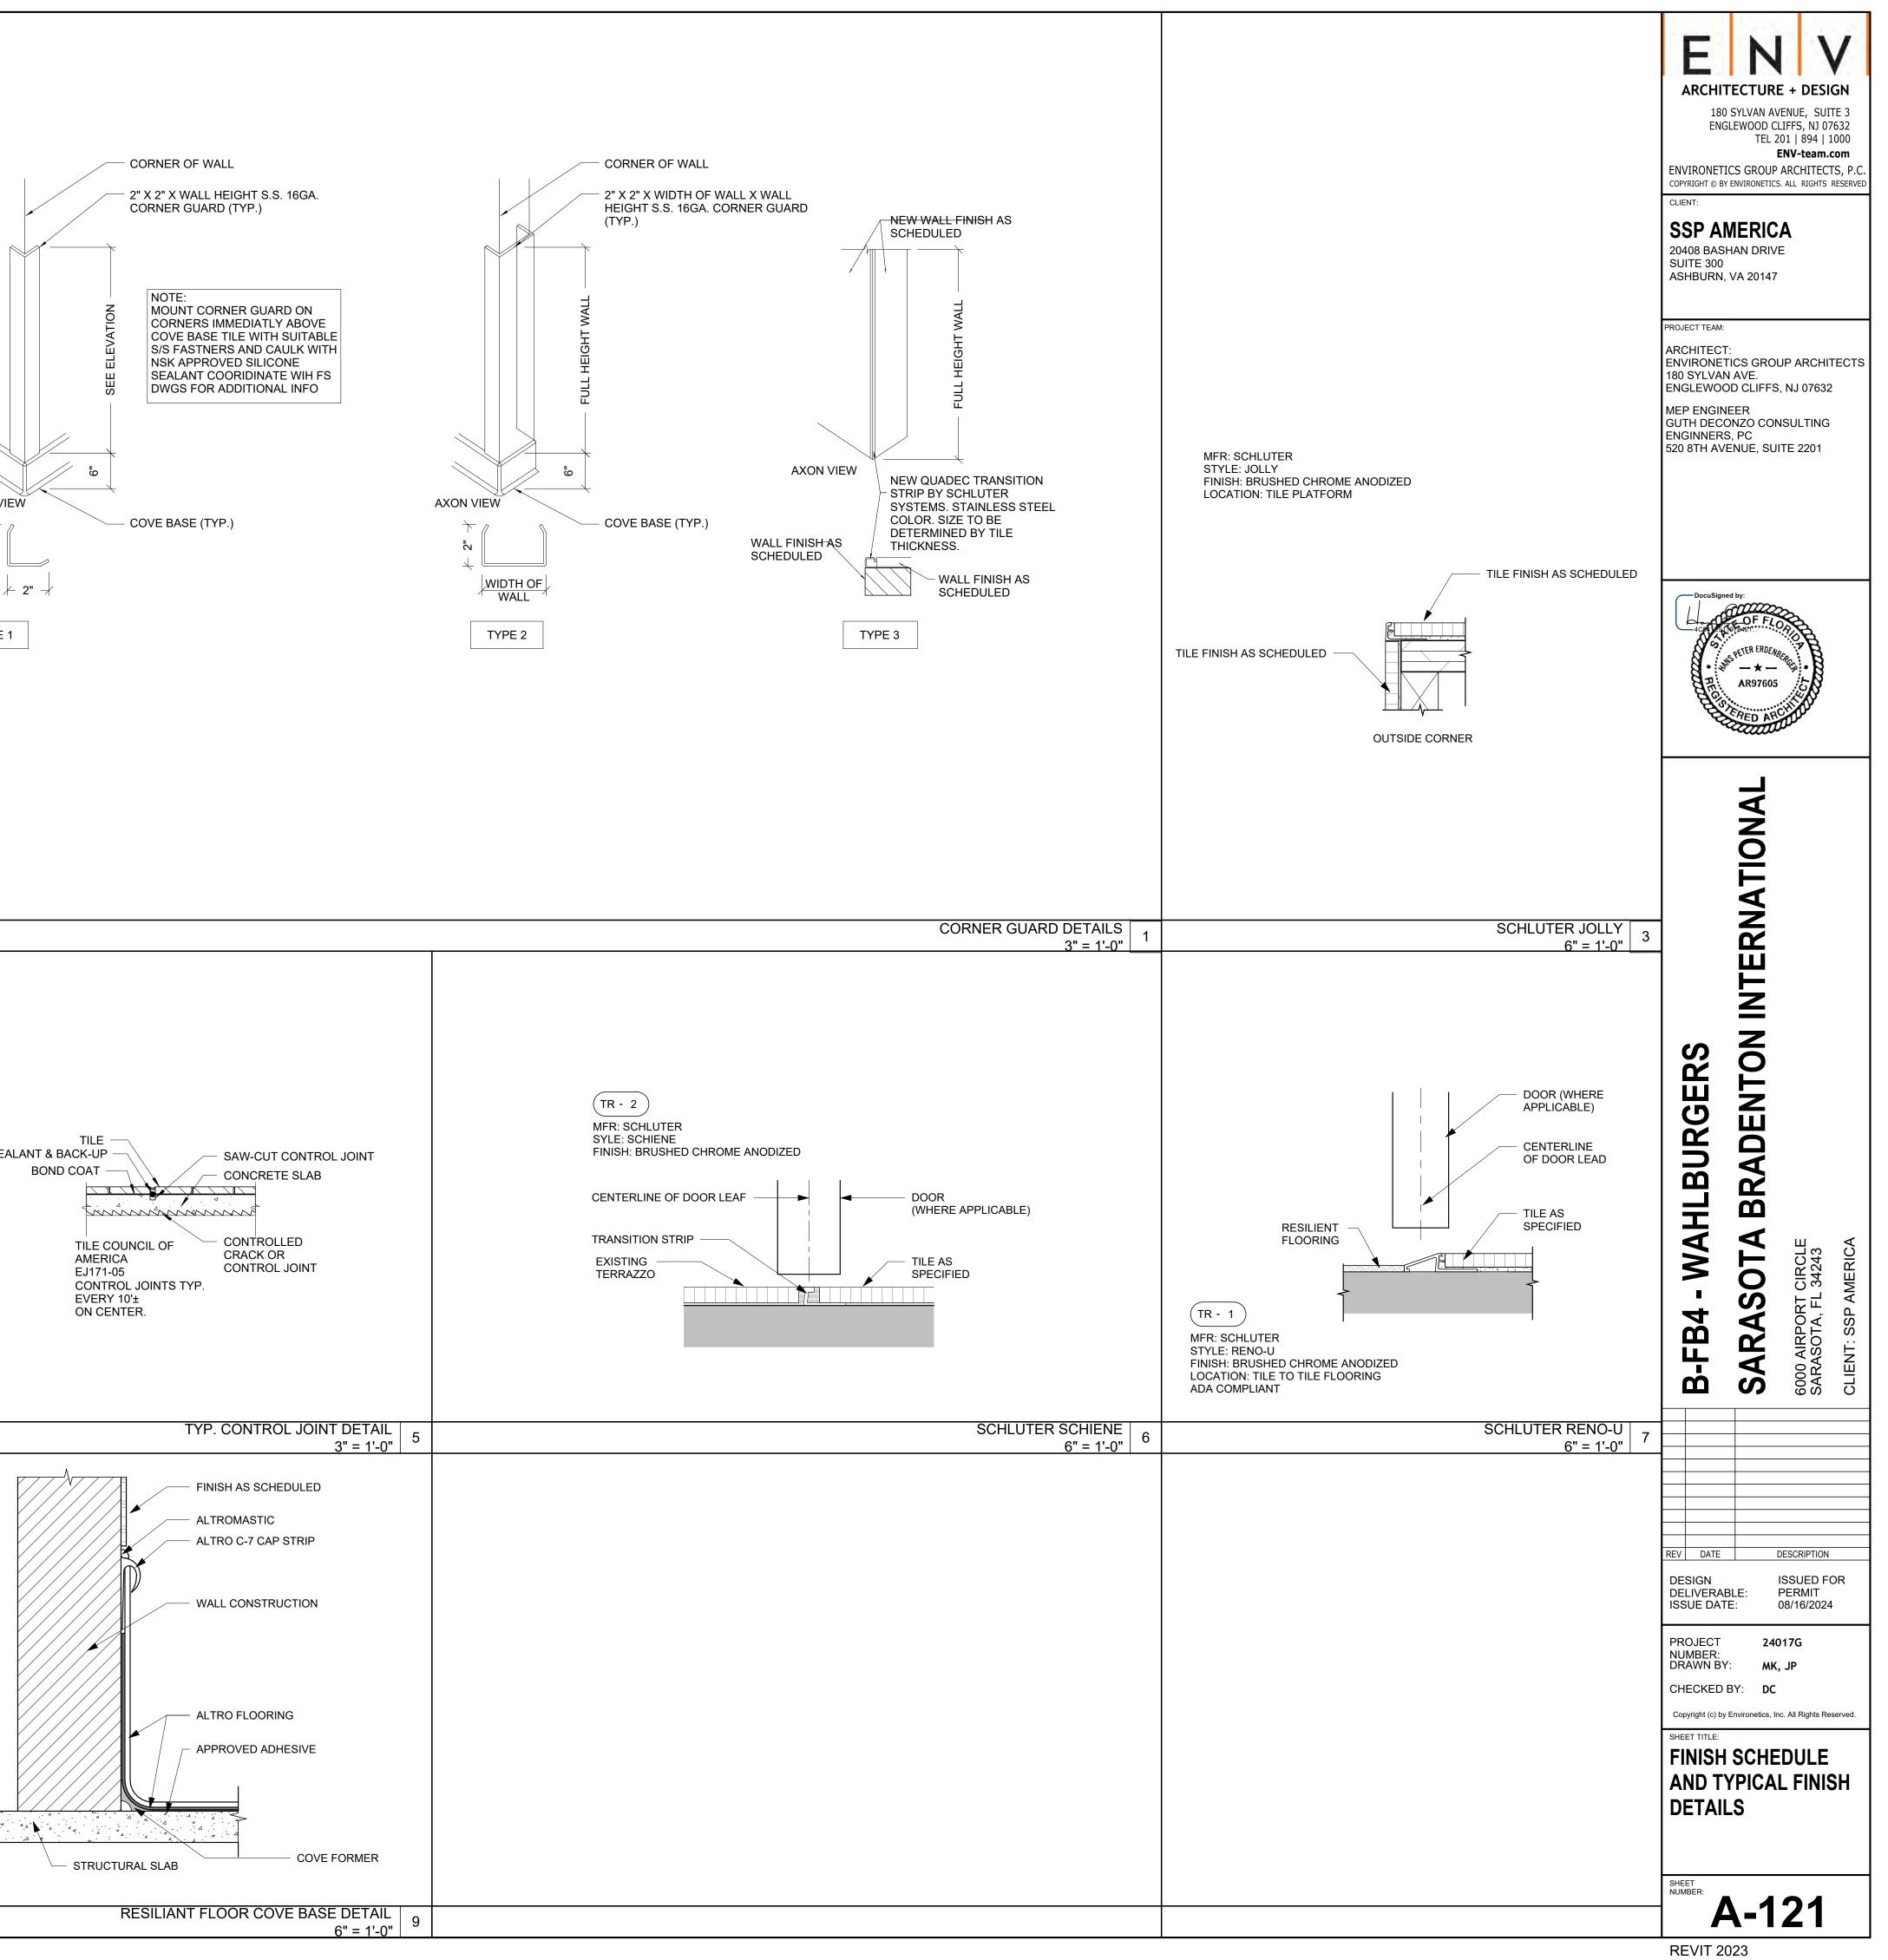

IONS FOR |     |
|              |                             |                          | CRACK ISOLATION N       | AEMBRANE, FULL C       | OVERAGE                        | TILE, PER<br>SOFT JOI<br>LATEX-PO<br>MORTAR<br>MEMBRA<br>CRACK ISO<br>CONSULT<br>FOR MEM<br>OR TWO<br>BE REQ'E<br>CRACK<br>CONCRES<br>TYPICAL   | FINISH SCHEDULE<br>NT, TYP.<br>DRTLAND CEMENT<br>BOND COAT<br>NE BOND COAT<br>OLATION MEMBRANE<br>T MANUFACTURER<br>IBRANE WIDTH. ONE<br>SOFT JOINTS MAY<br>D.<br>TE SLAB<br>FLOOR CRACK DETAIL<br>3" = 1'-0" 4<br>A<br>SS SPECIFIED<br>1/8" THICK CEMENTICIOUS TOP<br>ARDEX K-55 RAPID OR EQ.<br>LIQUID APPLIED EPOXY<br>RPROOFING MEMBRANE BY<br>X (MC RAPID) OR EQ. TYP.<br>EXISTING SLAB<br>. SLAB TO BE SCRAPED CLEAN<br>EXIST. MASTIC AND PREPED<br>MANF. RECOMMENDATIONS FOR |     |









## **GENERAL MILLWORK NOTES**

| MILLW           |
|-----------------|
| MILLW<br>-GC TC |
| PRIOR           |
| -ALL E          |
| COOR            |
| -INSTA          |
| FLOOF           |
| -ALL P          |
| FULLY           |
| -ALL S          |
| RECES           |
| -CONT           |
| MUST            |
| OR OT           |
| TO AV           |
|                 |
| -ALL C<br>DURAE |
| EDGES           |
|                 |
| - POS           |
| CONCI           |
| PROVI           |
| -ALL F          |
| PROTE           |
| USE O           |
| GUARI           |
| POWE            |
| FOR A           |
| -ALL U          |
| CODE            |
| COMM            |



MILLWORK PLAN 1/4" = 1'-0"

-GC IS RESPONSIBLE FOR DIE WALL CONSTRUCTION, WORK TO ATTACH TO WALL. TO SUBMIT SHOP DRAWING