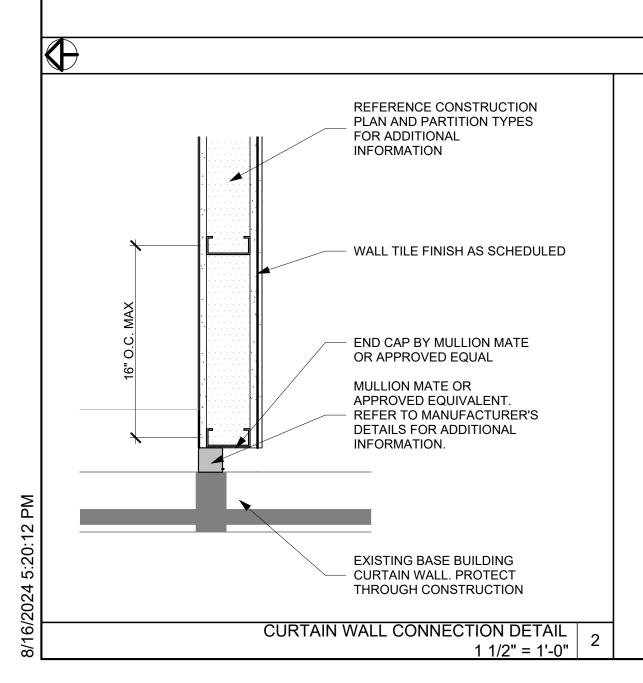

<br>SHEET TITLE:                                   | <pre>/: JP BY: DC / Environetics, Ir</pre>                                | nc. All Rights Re                                                     |                                                |
| DESIGN       ISSUED FOR         DELIVERABLE:       PERMIT         ISSUE DATE:       08/16/2024         PROJECT       24017G         NUMBER:       JP         CHECKED BY:       JC         Copyright (c) by Environetics, Inc. All Rights Reserved. |                                                                                                      |                                                                           |                                                                       |                                                |





| STRUCTION LEGEND<br>EXISTING DOOR TO REMAIN