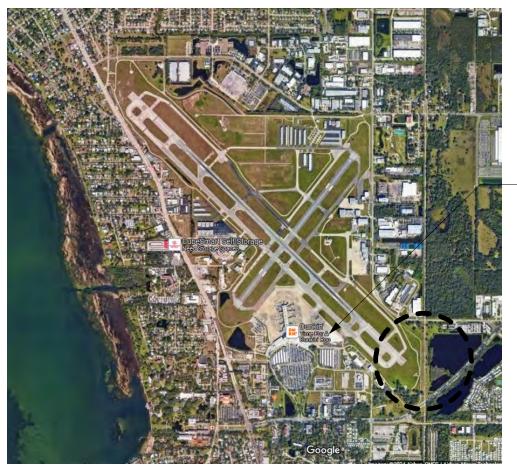

# B-FB4 - WAHLBURGERS SARASOTA BRADENTON INTERNATIONAL

# SITE LOCATION

**KEY PLAN** 



AREA OF WORK

SARASOTA AIRPORT

#### 20408 BASHAN DRIVE SUITE 300 ASHBURN, VA 20147

**PROJECT TEAM** 

<u>CLIENT</u> SSP AMERICA

**ARCHITECT ENVIRONETICS GROUP ARCHITECTS** 180 SYLVAN AVE. SUITE 3 ENGLEWOOD CLIFFS, NJ 07632 201-894-1000

**ARCHITECT OF RECORD** HANS ERDENBERGER 201-894-1000 HANS@ENV-NJ.COM

**PROJECT MANAGER** DEASY CAMPIONE 201-894-1000 DCAMPIONE@ENV-NJ.COM

#### MEP ENGINEER

**GUTH DECONZO CONSULTING** ENGINEERS, PC 520 8TH AVENUE, SUITE 2201 NEW YORK, NEW YORK 10001

ENGINEER OF RECORD JOHN GUTH 212 967 4306

JGUTH@GUTHDECONZO.COM

ZO.COM

TANT ICEPTS.COM

# VORK

T TO THE EXISTING SPACE B-FB4 GULF

| BACCOROE<br>NORTH<br>BACCOROE<br>NORTH<br>NORTH<br>NORTH<br>NORTH<br>NORTH<br>NORTH<br>NORTH<br>NORTH<br>NORTH<br>NORTH<br>NORTH<br>NORTH<br>NORTH<br>NORTH<br>NORTH<b