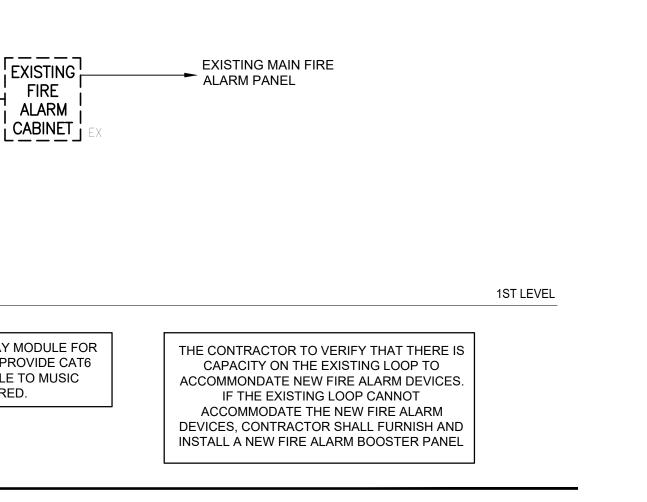

IRE PROTECTION SYSTEM IN THE AREA OF THE PROPOSED WORK DURING CONSTRUCTION, THE CONTRACTOR SHALL NOTIFY THE FACILITIES MANGER WHOM SHALL COMPLETE AN IMPAIRMENT NOTIFICATION FORM AND FORWARD IT TO THE PERSONS INDICATED ON THAT FORM, AND MUST PROVIDE A CONTINUOUS FIRE WATCH.

38. GC MUST HIRE BASE BUILDING FA CONTRACTOR FOR THEIR WORK. FINAL CONNECTIONS BY FLORIDA LICENSED FIRE PROTECTION COMPANY.

SIEMENS TO CONFIRM PANEL DESIGNATION AND LOCATION.

41. CONTRACTOR TO PROVIDE RE-PROGRAMMING OF ALL FIRE ALARM DEVICE PROGRAMMING IS ACCOMPLISHED BY SIEMENS BUILDING TECHNOLOGIES, 301-837-2852 FOR FURTHER INFO AND COORDINATION.

APPROVAL.

INSPECTIONS.

45. ALL FIRE ALARM WIRING TO BE WITHIN RACEWAY.

## FIRE ALARM DRAWING

FA-001 FIRE ALARM NOTES, SYMBOLS AND DRAWING LIST FA-101 FIRE ALARM PLAN



35. FIRE ALARM SHOP DRAWING PLANS ARE REQUIRED IF THERE ARE ANY DEVICES ADDED OR REMOVED WITH THE

39. CONNECTIONS ARE TO EXISTING BASE BUILDING CIRCUITS (INITIATING CIRCUITS AND ANNUNCIATION CIRCUITS).

40. FIRE ALARM OUTAGES REQUIRE 72 HOURS ADVANCE NOTICE TO FACILITIES ENGINEERING DEVISION.

42. CONTRACTOR TO PROVIDE FIRE ALARM SHOP DRAWING TO ENGINEER DURING CONSTRUCTION FOR REVIEW AND

43. COORDINATE WITH SIEMENS FOR ANY MODIFICATION TO THE EMS CONNECTION.

44. CONTRACTOR WILL NEED TO FILE A SEPARATE FIRE ALARM PERMIT FOR THIS PROJECT AND PROVIDE IT FOR

## FIRE ALARM SYMBOLS LIST

| H<br>75 CD | COMBINATION WALL MOUNTED BUILDING STANDARD HOR<br>DEVICE WITH A MIN OF 75 CANDELA). COVERPLATE SHALL<br>LETTERS. MAXIMUM 80 INCHES ABOVE FINISHED FLOOR O<br>CEILING WHICHEVER IS LOWER.<br>'