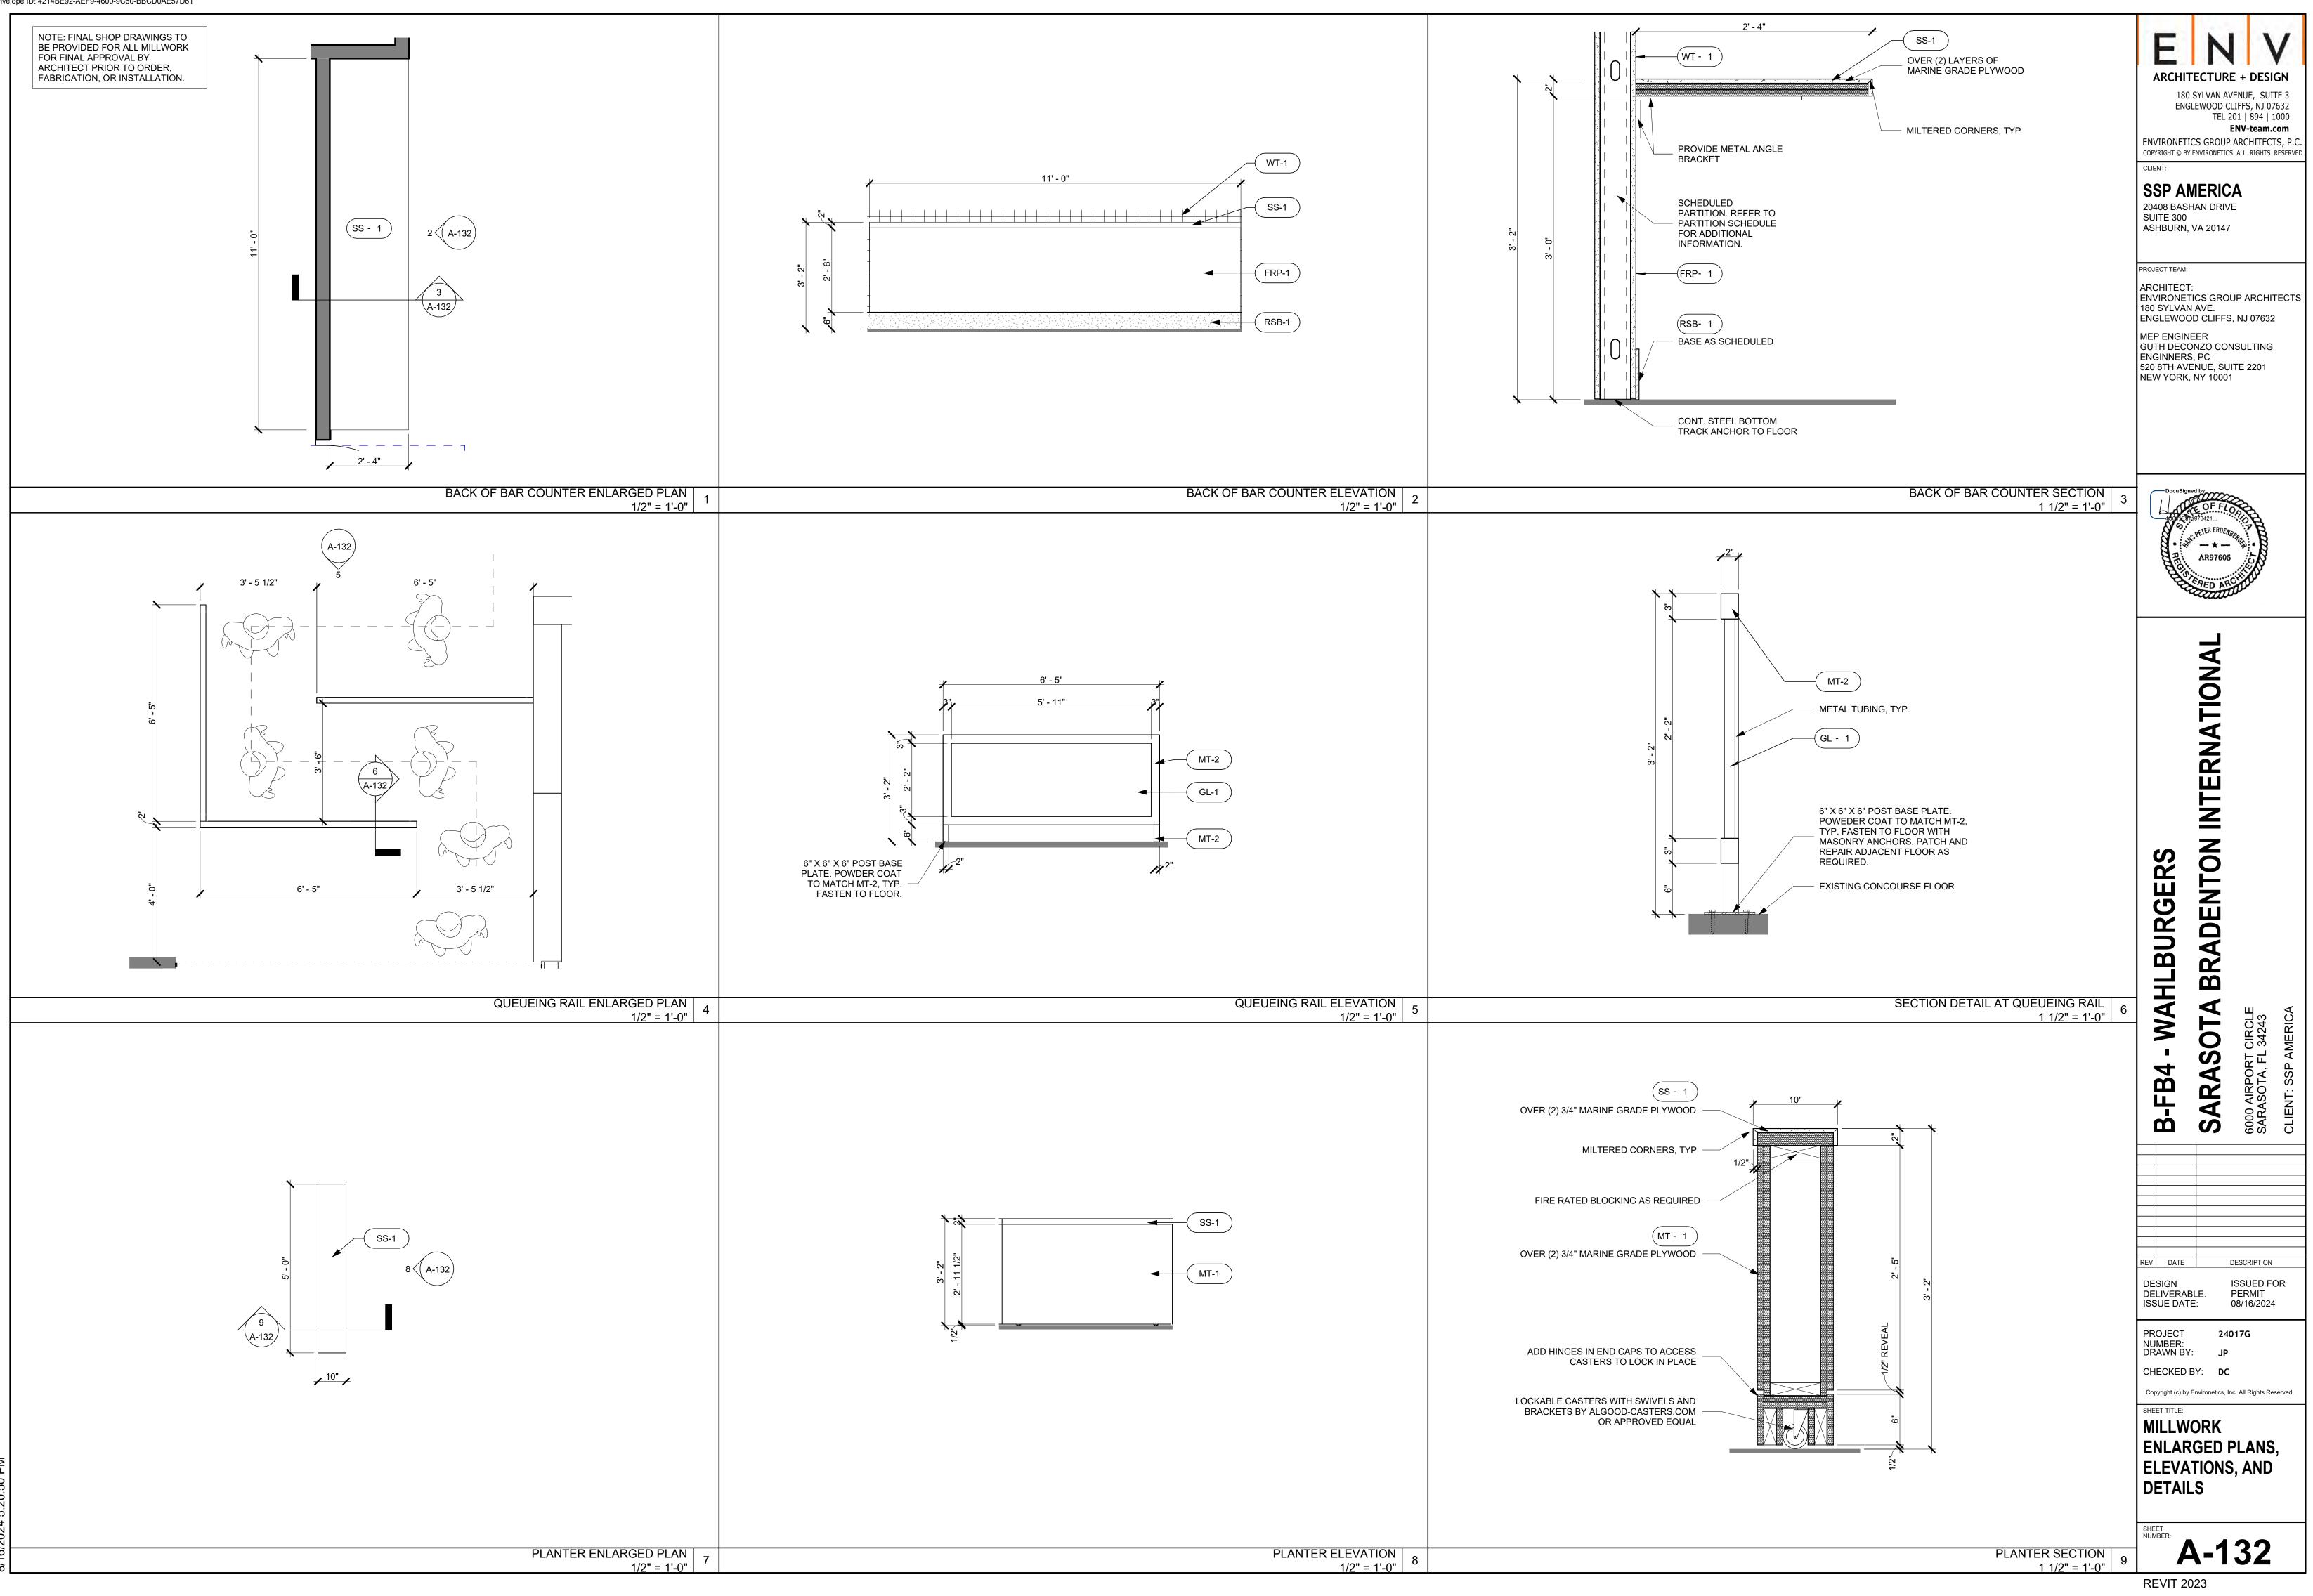

S. (U.N.O) TINUOUS LED LIGHTING WITHIN FIXTURES/MILLWORK T BE INSTALLED IN A RECESSED MANNER WITHIN COVE THERWISE NOTED, AND A DIFFUSER MUST BE PROVIDED VOID "HOT" OR "SHADOW" SPOTS. COUNTERTOPS TO BE SOLID SURFACES OR OTHER

ABLE MATERIAL AND MUST HAVE BEVELED OR RADIUS EQUIPMENT MUST BE FULLY INTERGRATED AND

CEALED WITHIN MILLWORK AND SHROUDS MUST BE VIDED FOR COUNTERTOP MONITORS. FIXTURES AND MILLWORK MUST BE PROPERLY TECTED AT EXPOSED EDGES AND POINTS OF IMPACT BY

ON NECESSARY CORNER GUARDS OR SPLINES. CORNER RDS MUST BE OF SLIM DESIGN, RECESSED FLUSH AND EDER COATED TO MATCH ADJACENT MATERIAL FINISH CONSISTENT LOOK. UPHOLSTERY/ FABRICS MUST MEET AIRPORT AND LOCAL

E FLAMMABILITY REQUIREMENTS AND HAVE A COMMERCIAL-GRADE RATING OF 100,000 DOUBLE-RUBS OR GREATER.



**REVIT 2023** 







8/16/

—( 2 )

—( L )

FURNITURE & EQUIPMENT PLAN 1/4" = 1'-0"

# MARK

#

**IARK** 

FE-1 FE-3 FE-4

#### FURNITURE PLAN GENERAL NOTES ARCHITECTURE + DESIGN BUILT-IN CABINETRY AND BAR ARE BY MILLWORKER. FIELD VERIFY EXISTING 1. 180 SYLVAN AVENUE, SUITE 3 CONDITIONS PRIOR TO FABRICATION. SEE SPECS FOR SHOP DRAWING ENGLEWOOD CLIFFS, NJ 07632 SUBMITTAL REQUIREMENTS. TEL 201 | 894 | 1000 FIELD VERIFY ALL EXISTING CONDITIONS FOR BOOTHS. SEE SPECIFICATIONS 2. ENV-team.com FOR SHOP DRAWING SUBMITTAL REQUIREMENTS. ENVIRONETICS GROUP ARCHITECTS, P.C. SEE KITCHEN DRAWINGS FOR BAR AND KITCHEN EQUIPMENT INFORMATION. IT IS THE GENERAL CONTRACTORS RESPONSIBILITY TO VERIFY AND CONFIRM COPYRIGHT © BY ENVIRONETICS. ALL RIGHTS RESERVED 4. W/ VENDORS ALL EQUIPMENT AND QUANTITIES. CONFIRM THE ORDERED CLI