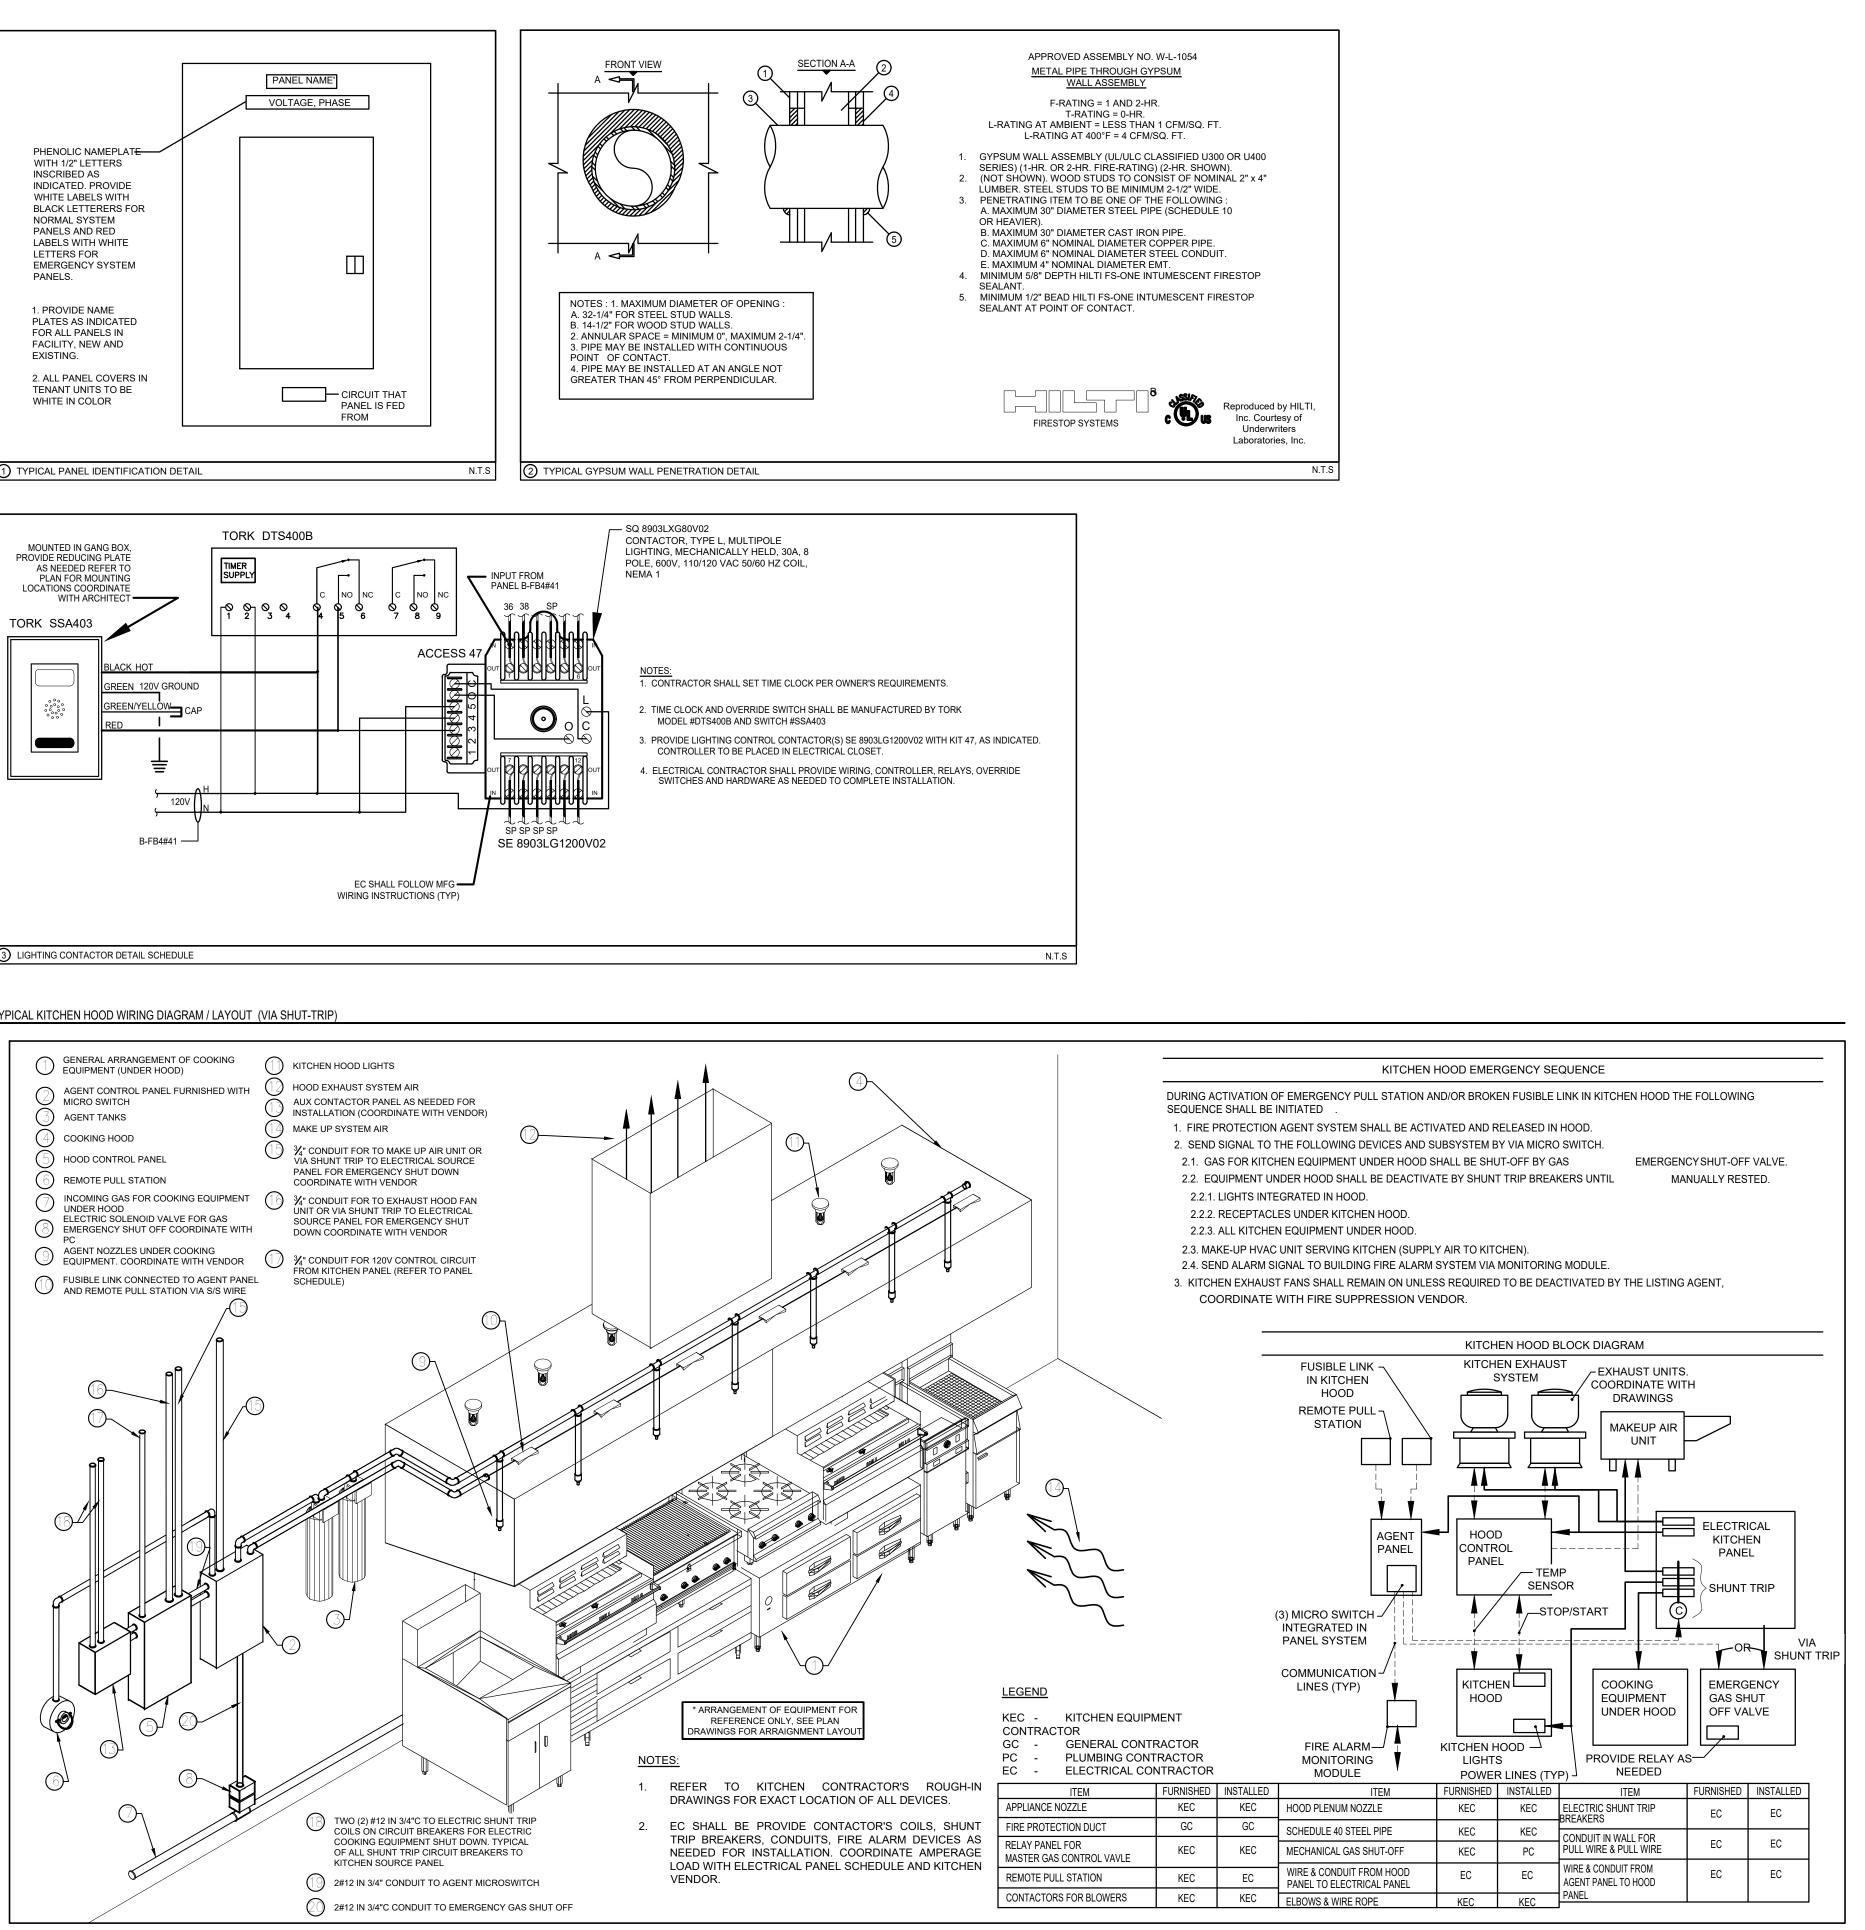

6% better than code<br>ance Statement                                                                                                                                   |                          |                             |                  |                           |
| nterior Lighting Compli<br>Compliance Statement: The<br>pecifications, and other cale | ance Statement<br>e proposed interior lighting design represented in<br>culations submitted with this permit application<br>IECC requirements in COM <i>check</i> Version 4.1.5.5 | . The proposed interi    | or liahtina sy              | stems ha         | ave been                  |







WORK IS LIMITED IN CONCESSIONS BRANCH ELECTRICAL ROOM TO PULL IN B-FB4 PANEL WIRING AND TERMINATE WIRING TO EXISTING B-FB4 DISCONNECT.











|                           | 180 SYLV<br>ENGLEWO                                                                                        | CS GROUP /<br>BY ENVIRON<br>AMER<br>HAN DRIVE<br>VA 20147<br>VA 20147<br>VA 20147<br>VA 20147<br>CLIFFS,<br>DCLIFFS,<br>EER<br>DNZO CON<br>5, PC<br>ENUE, SUIT<br>NY 10018<br>E OF AUT | JE, SUIT<br>S, NJ 076<br>894   100<br>NV-team.co<br>ARCHITECT<br>ETICS. ALL<br>ICA<br>P ARCHIT<br>NJ 07632<br>SULTING<br>TE 2201 | E 3<br>532<br>00<br>om<br>S, P.C.<br>RIGHTS |
|---------------------------|------------------------------------------------------------------------------------------------------------|---------------------------------------------------------------------------------------------------------------------------------------------------------------