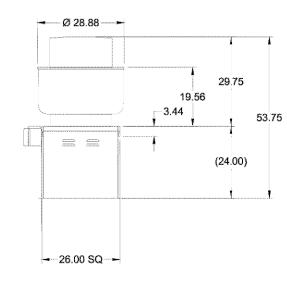

Actual motor FLA may vary for sizing thermal overload, consult factory" K1.1 - EF : SELECTED OPTIONS AND ACCESSORIES

Motor VFD Rated without Shaft Grounding Protection

One piece fully welded windband

Tapered bushing wheel hub Breather tube outlet area min. 4.4 sq. in. (sizes 99-480), 2.0 sq. in. (sizes 60-95)

Min. windband material thickness: 0.051" aluminum (060-240), 0.064" aluminum (240HP, 240XP),

0.080" aluminum (sizes 300-480) Larger Curb Cap Size - 26 Square

UL/cUL 705 Listed - Supplement SC - "Power Ventilators for Restaurant Exh. Appliances" (Formerly UL 762)

Switch, NEMA-3R, Toggle, Hinge, Factory Installed

High Temp Curb Seal Rated for Continuous Duty at 1500 F (Factory Attached)

RECOMMENDED EXHAUST DUCT SIZE

Grease Trap (PN 475538) Conduit Chase Qty 1





.....İ.





DUCT DIMENSIONS ARE LARGEST POSSIBLE DUCT TO FIT THROUGH CURB. CONSULT SYSTEM DESIGN ENGINEER FOR RECOMMENDED DUCT SIZE. OVERALL HEIGHT MAY BE GREATER DEPENDING ON MOTOR, ADAPTER, AND/OR HINGE BASE. SSP NATIONAL PROGRAM PLEASE CONTACT: PAUL WILKERSON PAUL.WILKERSON@ACCUREX.COM (209)275-4425





## MECHANICAL SPECIFICATIONS

## **GENERAL CONDITIONS**

- A. THE APPLICABLE PROVISIONS OF THE GENERAL CONSTRUCTION SPECIFICATIONS SHALL APPLY.
- B. THE BASE BUILDING GENERAL PROVISIONS AND BIDDING REQUIREMENTS ARE PART OF THIS SECTION AND CONTRACT. ALL WORK PERFORMED HEREUNDER SHALL BE SUBJECT THERETO.
- C. ALL APPLICABLE CODES, LAWS AND REGULATIONS GOVERNING OR RELATING TO ANY PORTION OF THIS WORK ARE HEREBY INCORPORATED INTO AND MADE PART OF THESE SPECIFICATIONS. THEIR PROVISIONS SHALL BE CARR