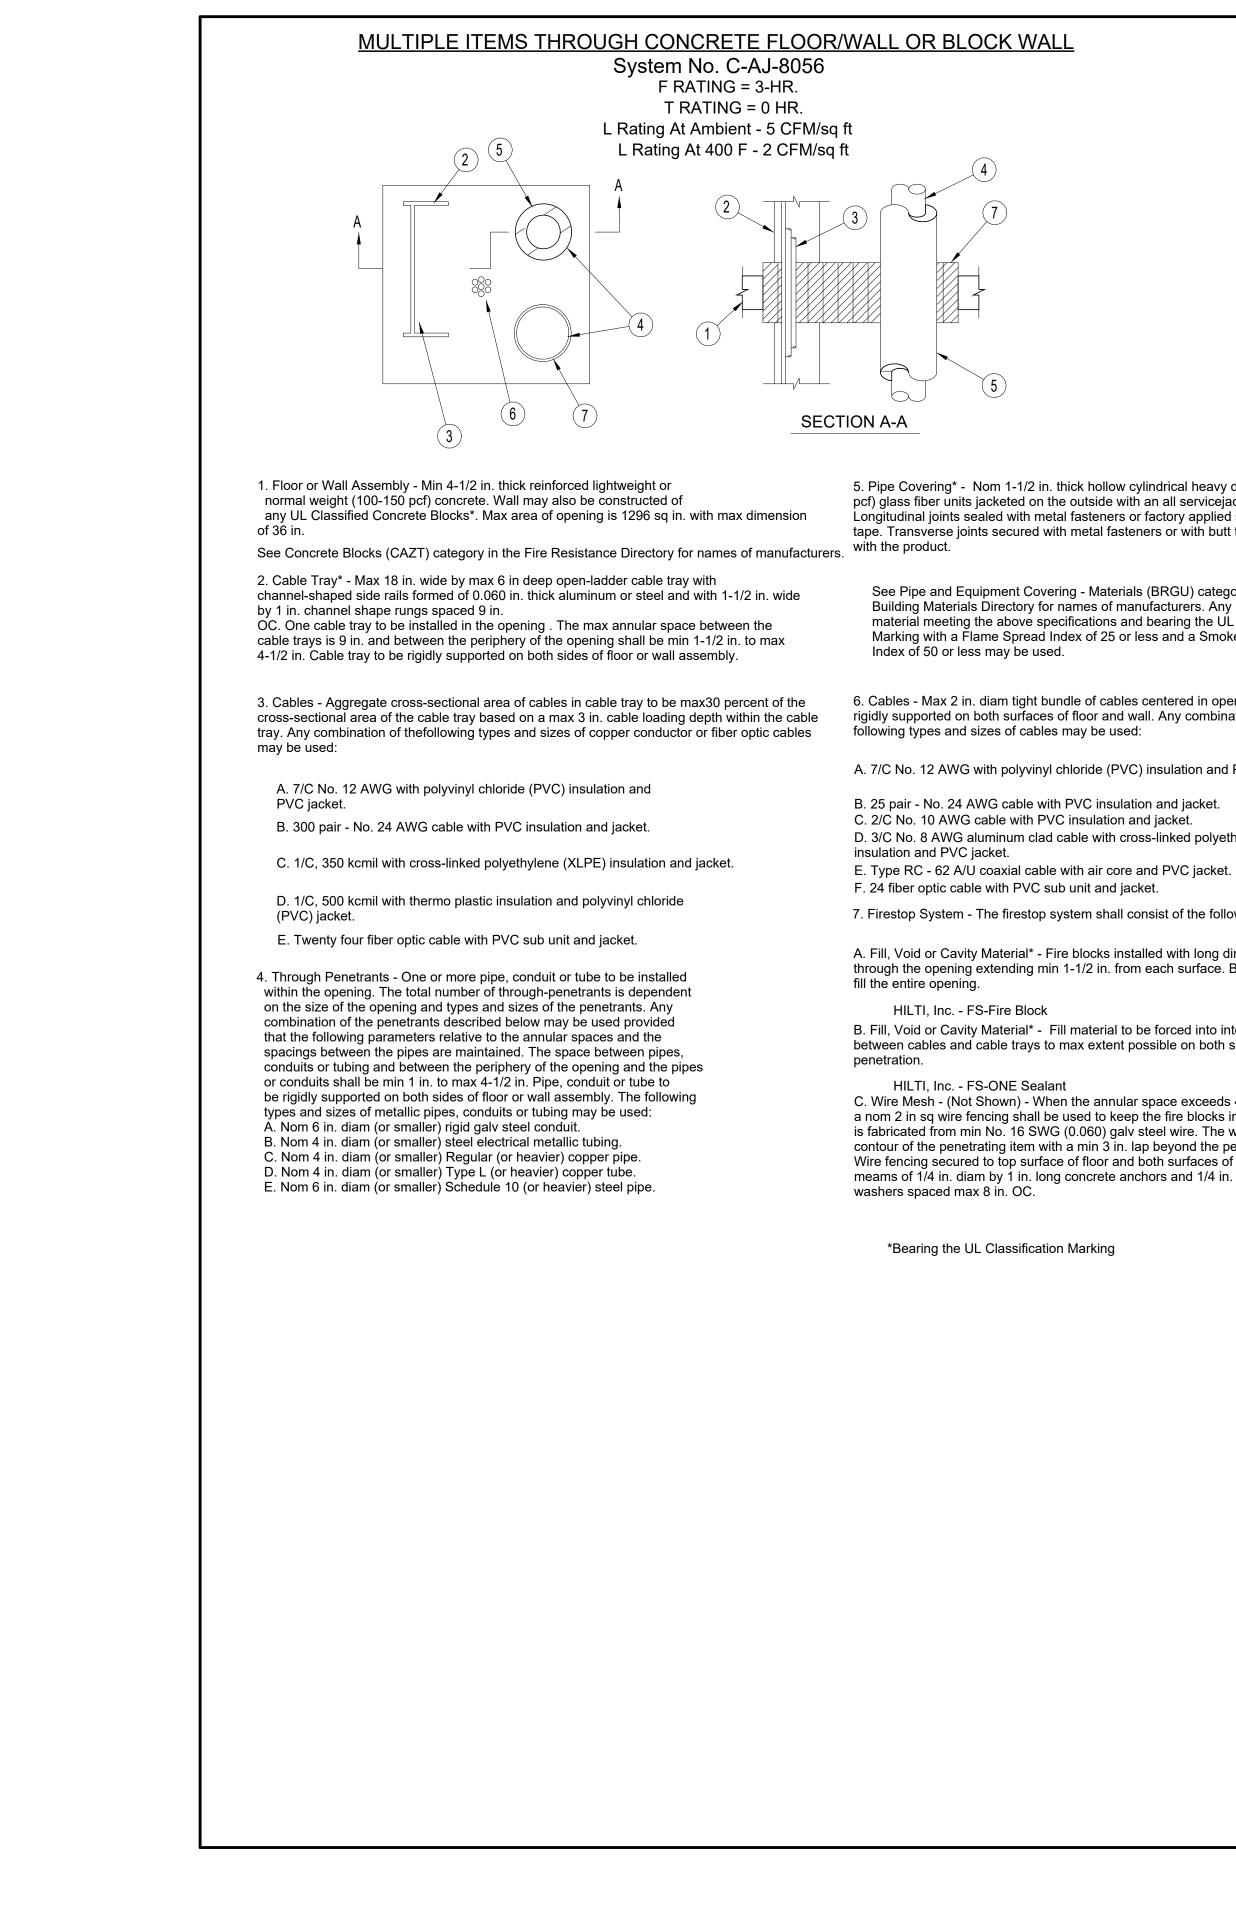

|                                     |                       |                                  |                     |
|                                                                         |                                     |                       |                                  |                     |
|                                                                         | SHEET<br>NUMBER:                    |                       | E ^                              |                     |
|                                                                         | /                                   | <b>\-</b> 1           | 50                               |                     |

**REVIT 2023** 







**REVIT 2023** 



5. Pipe Covering\* - Nom 1-1/2 in. thick hollow cylindrical heavy density (min 3.5 pcf) glass fiber units jacketed on the outside with an all servicejacket. Longitudinal joints sealed with metal fasteners or factory applied self-sealing lap tape. Transverse joints secured with metal fasteners or with butt tape supplied

See Pipe and Equipment Covering - Materials (BRGU) category in the Building Materials Directory for names of manufacturers. Any pipe covering material meeting the above specifications and bearing the UL Classification Marking with a Flame Spread Index of 25 or less and a Smoke Developed

6. Cables - Max 2 in. diam tight bundle of cables centered in opening and rigidly supported on both surfaces of floor and wall. Any combination of the

A. 7/C No. 12 AWG with polyvinyl ch