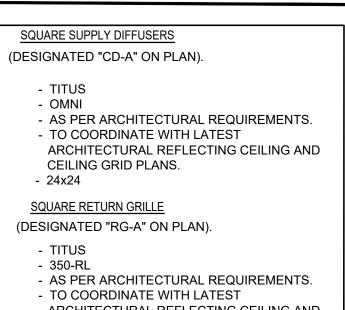

| 13.1    | 16.3    | 285                      | 42DHE10   | CARRIER | 37" x 21-1/2" x 37-1/2" |
| 1000/900/800 | 3.0  | 28.3 | 21.2                | 6           | 44/58   | 4.0 | 3.9            | 1/2            | 0.5   | 4        | 2      | 208/3/60       | 13.1    | 16.3    | 285                      | 42DHE10   | CARRIER | 37" x 21-1/2" x 37-1/2" |

1. CONTRACTOR TO PROVIDE LEAK DETECTOR WITHIN OVERFLOW DRAIN/ INTERLOCK OVERFLOW SWITCH WITH BMS FOR SHUT DOWN. 2. ACCESS TO BE PROVIDED RH/LH BASED ON FIELD ACCESS. ACCESS SHOWN ON PLAN TO BE CONFIRMED PRIOR TO RELEASE.

PROVIDE ECM MOTOR WITH VARIABLE SPEED.

4. PROVIDE THERMOSTAT CAPABLE OF INTERLOCK WITH EXISTING JOHNSON CONTROLS SYSTEM.

- EXISTING 12"Ø (720 CFM) TO (E)30x24 INTAKE LOUVER LOCATED IN PENTHOUSE FOR RTU-6.

\_\_\_\_\_



- ARCHITECTURAL REFLECTING CEILING AND CEILING GRID PLANS. - SEE PLANS
- SQUARE RETURN GRILLE (DESIGNATED "RG-B" ON PLAN).
- TITUS
- PAR
- AS PER ARCHITECTURAL REQUIREMENTS. - TO COORDINATE WITH LATEST
- ARCHITECTURAL REFLECTING CEILING AND
- CEILING GRID PLANS. - SEE PLANS

| BASED ON 202 | <b>3 FLORIDA MECHANIC</b> | AL CODE TABLE 403.3.1.1 |
|--------------|---------------------------|-------------------------|







## METHOD OF HANGING DUCTWORK



NOT TO SCALE

CLINCH COLLAR DAMPER PIVOT— FLEXIBLE ROUND NOTES:

STRUCTURE

# **BRANCH DUCT VOLUME DAMPERS**

PIVOT ON BOTH ENDS 16 GA. DAMPER BLADE 16 GA. DAMPER BLADE W/HEMMED EDGES LENGTH = W + 1/3WHEMMED EDGE--TRUNK-SUPPLY AIR DUCT **AIR FLOW** RETURN OR EXHAUST AIR FITTING 1/4"Ø ROD -CLINCH CONN.-ON ALL SIDES -PIVOT HARDWARE 45° SPLA