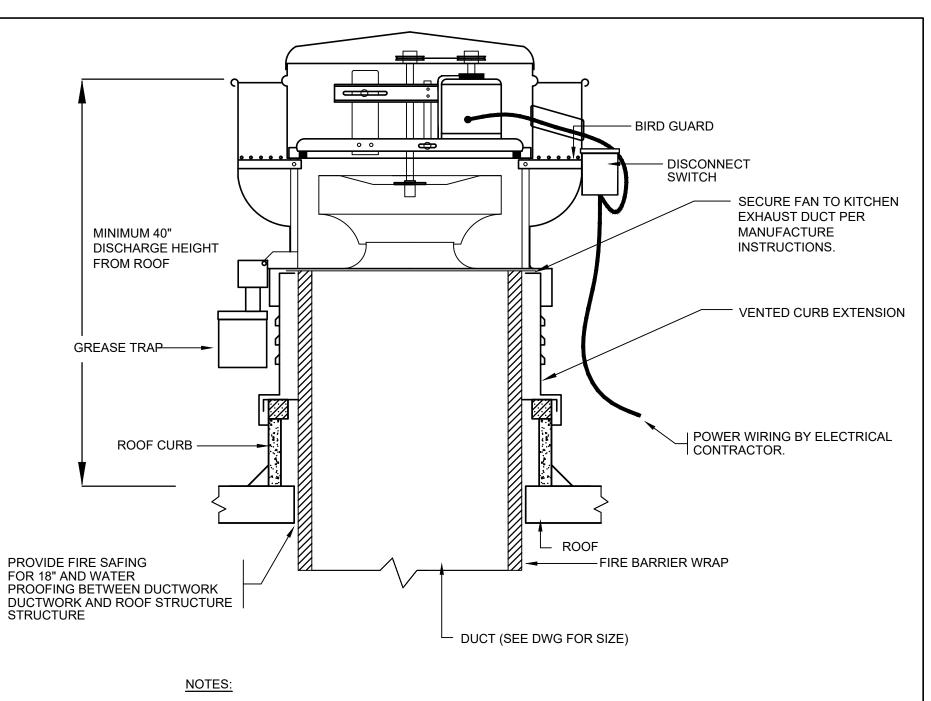

PER BLADE W/HEMMED AIR FLOW TRUNK DUCT EDGE LENGTH =W+10% SWIVEL – FITTING LOCKING QUADRANT REGULATOR AIR FLOW -BALL CASTING W/SET-SCREW ~~~~~ LOCK STAINLESS STEEL WORM GEAR DRAWBAND HOSE CLAMP -1/4" ROD -PIVOT ON BOTH ENDS SUPPLY AIR ROUND DUCT BRANCH SUPPLY AIR SPLIT CONNECTION WITH SINGLE LEAF DAMPER WITH SPLITTER DAMPER

NOT TO SCALE

NOT TO SCALE

1. PROVIDE ALL BRANCH DUCTS WITH MANUALLY OPERATED VOLUME DAMPERS FOR BALANCING AIR SYSTEMS. THESE DAMPERS SHALL BE INDEPENDENT OF DAMPERS FURNISHED WITH DIFFUSERS AND REGISTERS, WHICH SHALL ONLY BE UTILIZED FOR TRIM BALANCING WITHOUT GENERATING NOISE

2. FOR DUCTS WIDER THAN 48" USE MULTIPLE SINGLE LEAF DAMPERS OR OPPOSED-ACTION MULTI-BLADE DAMPERS; EACH WITH LOCKING QUADRANT REGULATOR.

# **UPBLAST POWER FAN KITCHEN EXHAUST - ROOF CURB**



1. UNIT TO BE PROVIDED WITH FACTORY WIRED DISCONNECT SWITCH. 2. PROVIDE SOUND ATTENUATING ROOF CURBS IF INDICATED IN SPECIFICATIONS OR DRAWINGS.







| 180 SYL<br>ENGLEW                                                                                                     | ICS GROUP<br>BY ENVIRON<br>HAN DRIVI<br>, VA 20147<br>ICS GROU<br>, VA 20147<br>IEER<br>DD CLIFFS<br>IEER<br>DNZO CON<br>S, PC<br>ENUE, SUI<br>, NY 10018<br>TE OF AUT | UE, SUIT<br>FS, NJ 070<br>894   100<br>ENV-team.o<br>ARCHITECT<br>JETICS. ALL<br>SICA<br>JP ARCHIT<br>NJ 07632<br>ISULTING<br>TE 2201 | E 3<br>632<br>00<br>com<br>rs, p.C.<br>RIGHTS |
|-----------------------------------------------------------------------------------------------------------------------|--------------------------------------------------