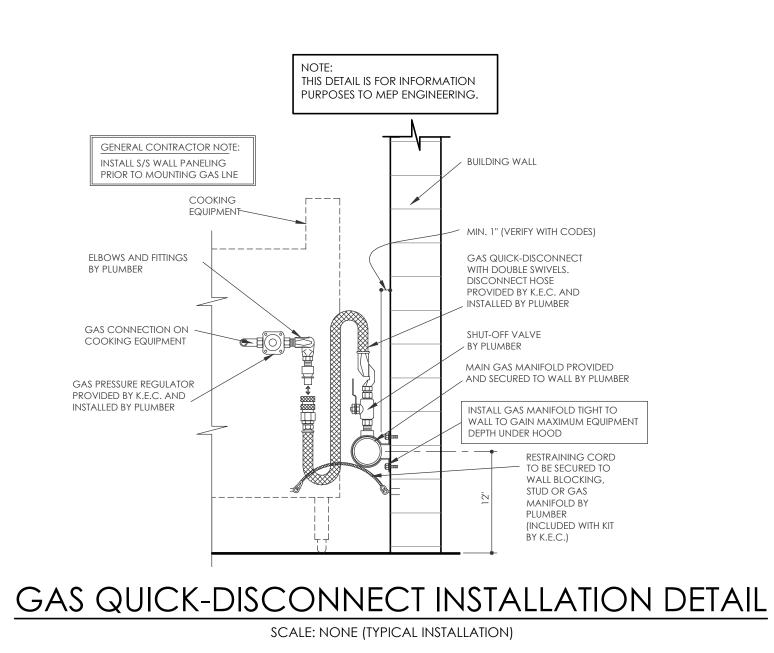

|   | K7   | 2 1" FRYER BATTERY, GAS 200,000 TOTAL/BTU 100,00 BTU (EA) QUICK DISCONNECT USED |                   |                |           |                                                        |         |              |                                       |
|   | ٠    | MECH                                                                            | HANICAL SHUT-OF   | F VALVES AS PA | .RT OF TH | E FIRE PROTECTION SYSTEM ARE TO BE<br>PLUMBING CONTRAC |         | D BY KITCHEN | EQUIPMENT CONTRACTOR, INSTALLATION BY |
|   |      | PROVIDE QUICK DISCONNECT FLEX GAS FOR ALL RANGE LINE EQUIPMENT.                 |                   |                |           |                                                        |         |              |                                       |



| PLUMBING REMARKS                                           |
|------------------------------------------------------------|
| JCET.                                                      |
| JCET.                                                      |
| HRU WATER FILTER.                                          |
|                                                            |
|                                                            |
|                                                            |
| CET.                                                       |
| R.                                                         |
| HOT WATER MINIMUM TEMPERATURE<br>MENDED.                   |
| DICE MAKER.                                                |
| /RPZ.