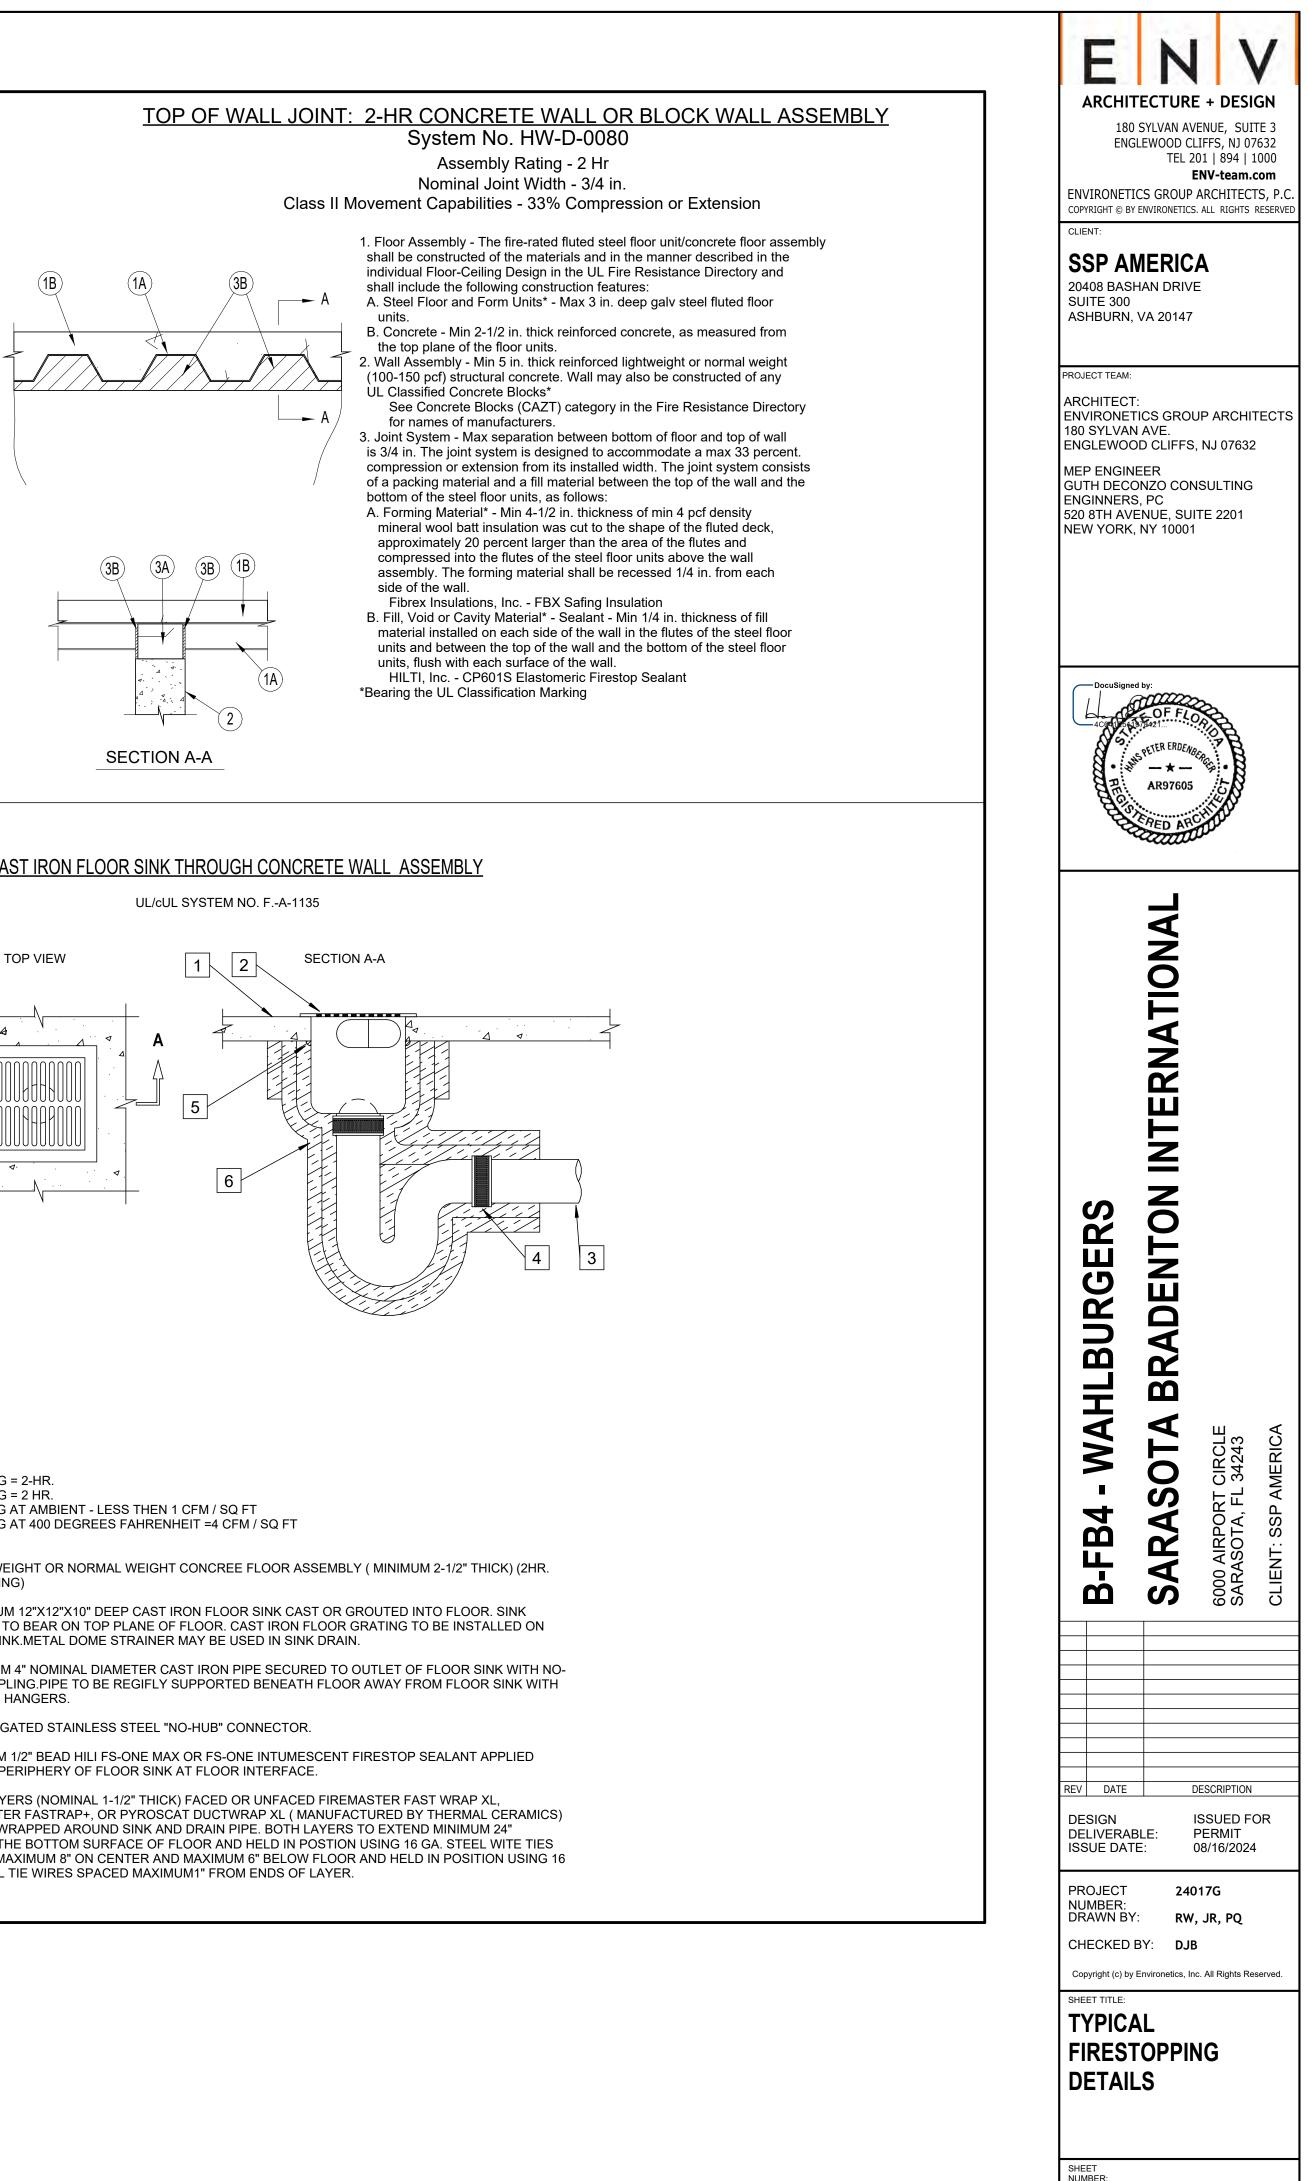

nsion passed through the opening extending min 1-1/2 in. from each surface. Blocks to completely

B. Fill, Void or Cavity Material\* - Fill material to be forced into interstices of cables and between cables and cable trays to max extent possible on both surfaces of the

C. Wire Mesh - (Not Shown) - When the annular space exceeds 4-1/2 in to the periphery a nom 2 in sq wire fencing shall be used to keep the fire blocks in place. The wire fencing is fabricated from min No. 16 SWG (0.060) galv steel wire. The wire is cut to fit the contour of the penetrating item with a min 3 in. lap beyond the periphery of the opening. Wire fencing secured to top surface of floor and both surfaces of wall assembly by meams of 1/4 in. diam by 1 in. long concrete anchors and 1/4 in. by 1-1/2 in. diam fender







**REVIT 2023** 

A-452





A-453 **REVIT 2023** 

TEL 201 | 894 | 1000

ENV-team.com



4. Electrical Nonmetallic Tubing (ENT) - One nom 2 in. diam (or smaller) corrugated wall ENT constructed of polyvinyl chloride.

See Electrical Nonmetallic Tubing (FKHU) category in the Electrical Construction Materials Directory for names of manufacturers.

A. Fill, Void or Cavity Material\* - Fire blocks - Fire blocks installed with min. 5 in. dimension passing through the opening. Blocks to

completely fill the entire opening. HILTI, Inc. - FS-Fire Block

B. Fill, Void or Cavity Material\* - Sealant - Fill material to be forced

into inserstices of cables, between cables and cable tray and in obvious openings between blocks and between blocks and the periphery

of the opening to the max extent