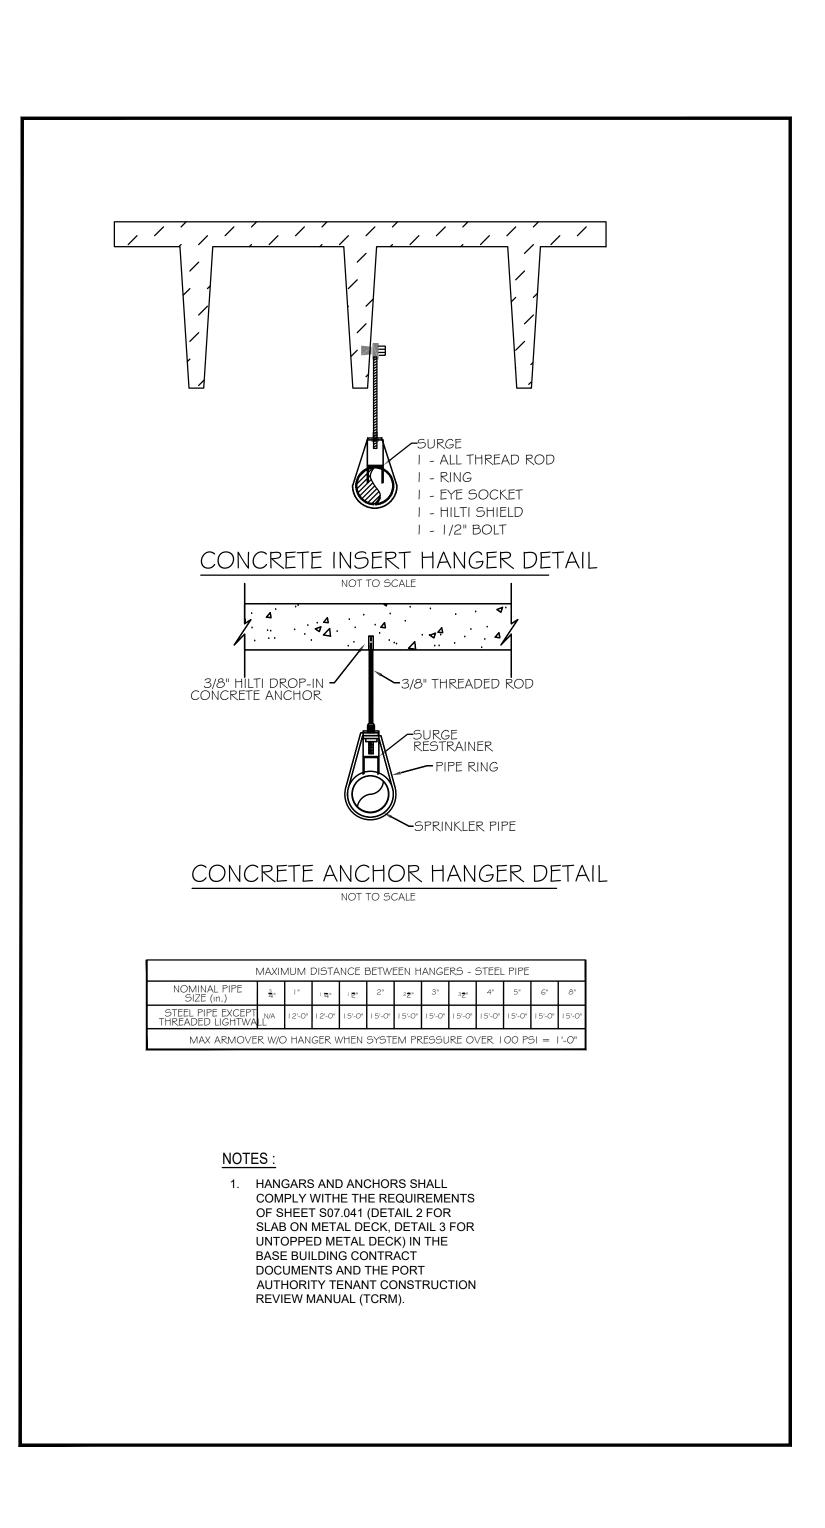

|                                              |                                          |                     |  |
|                         | SHEET<br>NUMBER:                                                                                                                                   |                                              | <u> </u>                                 |                     |  |
|                         | <b>SP-401</b>                                                                                                                                      |                                              |                                          |                     |  |



| 18<br>ENVI<br>COPY<br>RESEF<br>CLIENT:<br>SS<br>2040<br>SUIT<br>ASH<br>PROJECT<br>ARCH<br>ENVI<br>180 S<br>ENGL<br>MEP<br>GUTH<br>ENGI<br>520 8<br>NEW<br>CERT | 0 SYLV,<br>GLEWO<br>T<br>RONETIC<br>RIGHT © I<br>RVED<br>SPA<br>8 BASH<br>8 BASH<br>8 BASH<br>8 BASH<br>8 BASH<br>8 BASH<br>8 BASH<br>8 BASH<br>18 BASH<br>18 BASH<br>18 BASH<br>18 BASH<br>10 CO<br>10 CO<br>1 | CS GROUP<br>BY ENVIROP<br>AN DRIVI<br>AN DRIVI<br>VA 20147<br>CS GROU<br>AVE.<br>D CLIFFS<br>ER<br>NZO CON<br>, PC<br>NUE, SUI<br>NY 10018<br>E OF AUT | UE, S<br>FS, NJ<br>894  <br>ENV-te<br>ARCHI<br>JETICS. | CHITI              | E 3<br>32<br>0<br>5, P.C.<br>11GHTS |
|-----------------------------------------------------------------------------------------------------------------------------------------------------------