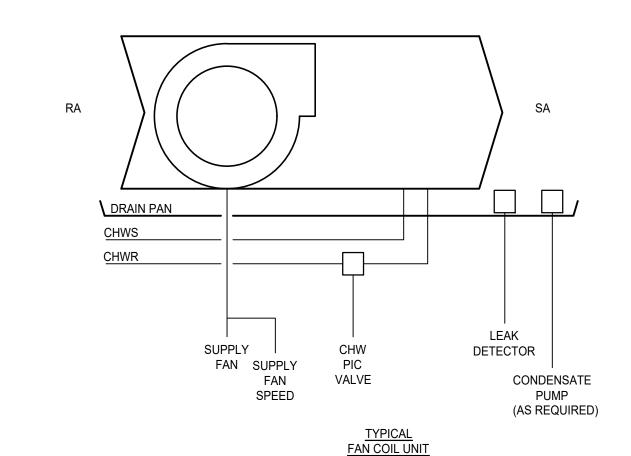

CE UNTIL THE DESIRED TEMPERATURE IS ACHIEVED.

**ISOLATION VALVES** 

THE ISOLATION VALVES SHALL BE NORMALLY CLOSED (NC). WHEN FCU1 REQUIRES COOLING, THE VALVES SHALL OPEN TO ALLOW MORE CHILLED TO WATER TO PASS THROUGH THE COIL.

WHEN FCU IS TURNED OFF, ALL VALVES SHALL RETURN TO NORMALLY CLOSED.

OUTSIDE AIR MOTORIZED DAMPER

MOTORIZED DAMPER SHALL BE NORMALLY CLOSED. UPON ACTIVATION OF EITHER FCU, DAMPER DURING OCCUPIED MODE SHALL OPEN TO SET POSITION TO DELIVER REQUIRED OUTDOOR AIR. UPON SHUT DOWN OF UNIT, DAMPER SHALL CLOSE

## KITCHEN GREASE HOOD EXHAUST FAN

KITCHEN EXHAUST FAN TO OPERATE BASED ON THE TEMPERATURE SENSOR INSTALLED BY HOOD SUPPLIER. KITCHEN HOOD EXHAUST FAN TO HAVE MANUAL OVERRIDE ON & OFF SWITCH TO BE CONTROLLED BY KITCHEN STAFF. EF STATUS SHALL BE MONITORED BY BAS.







|               | 180 SYLV<br>ENGLEWC                                                    | AN AVEN<br>DOD CLIFI<br>TEL 201  <br>ES GROUP<br>BY ENVIRON<br>AMER<br>AN DRIVE<br>VA 20147<br>VA 20147<br>VA 20147<br>VA 20147<br>CARCE<br>D CLIFFS<br>EER<br>D CLIFFS | JP ARCHIT<br>, NJ 07632<br>ISULTING<br>TE 2201   | E 3<br>532<br>00<br>som<br>S, P.C.<br>RIGHTS |
|---------------|------------------------------------------------------------------------|---------------------------------------------------------------------------------------------------------------------------------------------------------------------------------------------------------------------------------------------------------------------------------------------------------------------------------------------------------