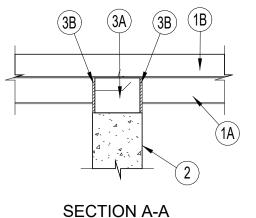

ion passed through the opening extending min 1-1/2 in. from each surface. Blocks to completely

B. Fill, Void or Cavity Material\* - Fill material to be forced into interstices of cables and between cables and cable trays to max extent possible on both surfaces of the

C. Wire Mesh - (Not Shown) - When the annular space exceeds 4-1/2 in to the periphery a nom 2 in sq wire fencing shall be used to keep the fire blocks in place. The wire fencing is fabricated from min No. 16 SWG (0.060) galv steel wire. The wire is cut to fit the contour of the penetrating item with a min 3 in. lap beyond the periphery of the opening. Wire fencing secured to top surface of floor and both surfaces of wall assembly by meams of 1/4 in. diam by 1 in. long concrete anchors and 1/4 in. by 1-1/2 in. diam fender







**REVIT 2023** 

A-452





A-453 **REVIT 2023** 

TEL 201 | 894 | 1000

ENV-team.com



4. Electrical Nonmetallic Tubing (ENT) - One nom 2 in. diam (or smaller) corrugated wall ENT constructed of polyvinyl chloride.

See Electrical Nonmetallic Tubing (FKHU) category in the Electrical Construction Materials Directory for names of manufacturers.

A. Fill, Void or Cavity Material\* - Fire blocks - Fire blocks installed with min. 5 in. dimension passing through the opening. Blocks to

completely fill the entire opening. HILTI, Inc. - FS-Fire Block

B. Fill, Void or Cavity Material\* - Sealant - Fill material to be forced

into inserstices of cables, between cables and cable tray and in obvious openings between blocks and between blocks and the periphery

of the opening to the max extent p