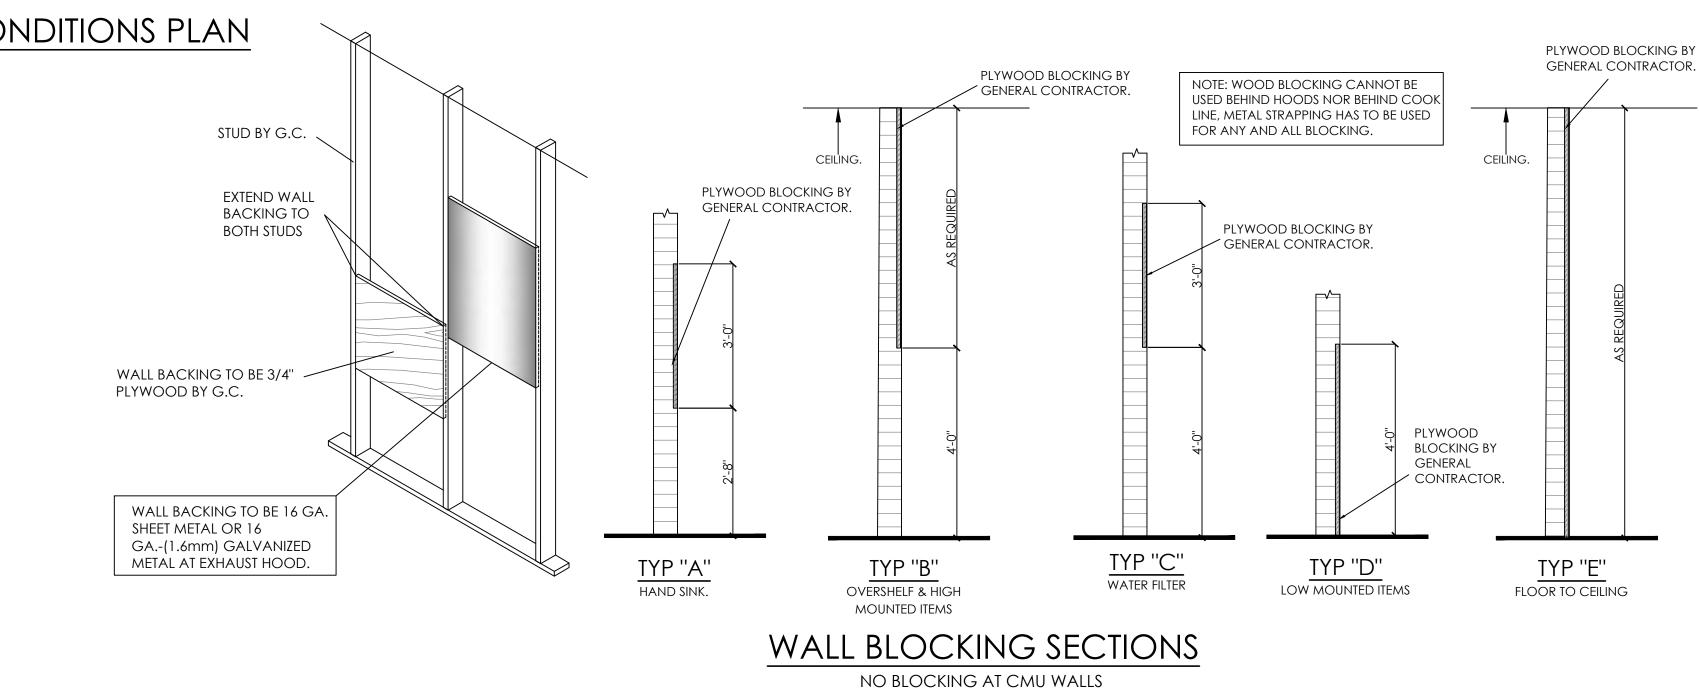

|
| REV DATE<br>DESIGN<br>DELIVERA<br>ISSUE DAT<br>PROJECT<br>NUMBER:<br>DRAWN BY<br>CHECKED<br>Copyright (c) by<br>SHEET TITLE:<br>FC | BLE: 1<br>FE: 240<br>Y: BY:                                                 | DESCRIPTION<br>ISSUED FC<br>PERMIT<br>08/16/2024<br>017G<br>017G<br>All Rights Rese<br>RVICE         | DR                          |
| REV DATE<br>DESIGN<br>DELIVERA<br>ISSUE DAT<br>PROJECT<br>NUMBER:<br>DRAWN BY<br>CHECKED<br>Copyright (c) by<br>SHEET TITLE:<br>FC | BLE:<br>TE:<br>DODSE<br>QUIPN                                               | DESCRIPTION<br>ISSUED FC<br>PERMIT<br>08/16/2024<br>017G                                             | DR                          |



# FOODSERVICE EQUIPMENT WALL BLOCKING & BUILDING CONDITIONS PLAN SCALE: 1/4" = 1'-0"







NOTE: SOME APPLICATIONS MAY NOT BE USED











**REVIT 2023** 









## MECHANICAL ABBREVIATIONS AND SYMBOL LIST

| AC      | AIR CONDITIONING                         | L            | LENGTH                       |          | $\nearrow$                                           | GATE VALVE                           |  |
|---------|------------------------------------------|--------------|------------------------------|----------|------------------------------------------------------|--------------------------------------|--|
| ACCU    | AIR-COOLED CONDENSING UNIT               | LAT          | LEAVING AIR TEMPERATURE      |          |                                                      | CHECK VALVE                          |  |
| ٩D      | ACCESS DOOR