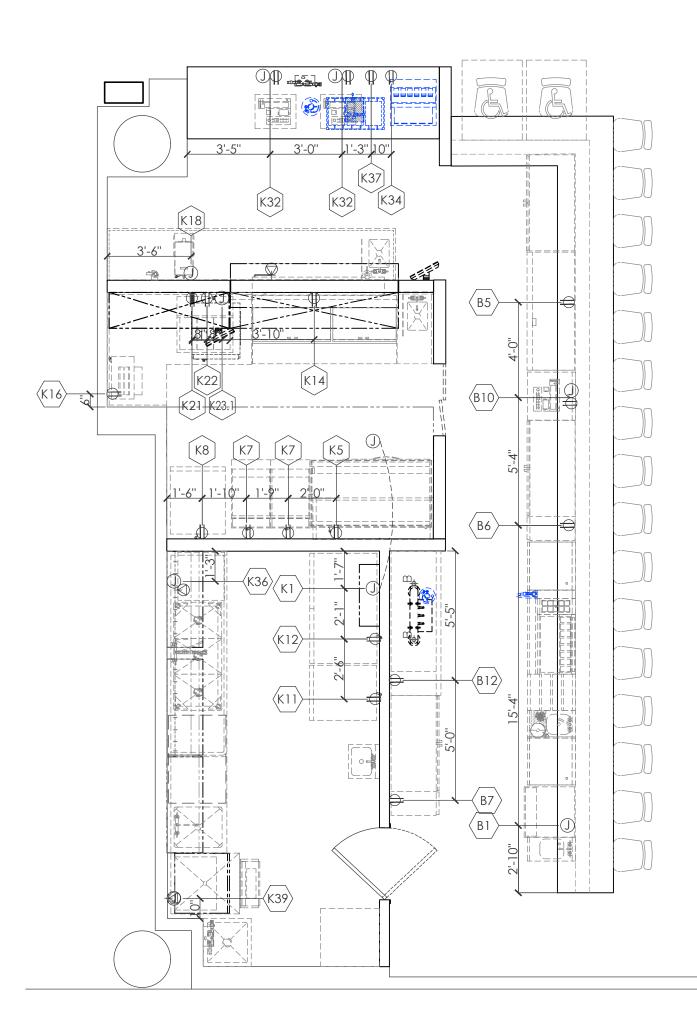

br>Environetics, Inc                              | c. All Rights Rese                        | erved.              |
|                                                                                                      |                                                       |                                           |                     |
|                                                                                                      | )<br>ODSE<br>PMENT                                    |                                           |                     |
| EQUIP                                                                                                |                                                       | WATE                                      |                     |



### FOODSERVICE EQUIPMENT ELECTRICAL PLAN SCALE: 1/4" = 1'-0"

|       |     |                                                      |          |         |           | ΒA          | R El | EC   | TRIC | CAL I | PLA  | N           |      |
|-------|-----|------------------------------------------------------|----------|---------|-----------|-------------|------|------|------|-------|------|-------------|------|
| ITEM  | QTY | CATEGORY                                             | CON<br>N | VOLTS   | CYCL<br>E | PHASE       | AMPS | КW   | HP   | LOC.  | AFF  | TYPE        | NEM  |
| B1    | 1   | GLASSWASHER, UNDERCOUNTER / UNDERBAR                 | JB       | 120     | 60        | 1           | 14.4 | 1.5  |      | WALL  | 18"  | DIRECT      |      |
| B5    | 1   | REACH-IN UNDERCOUNT