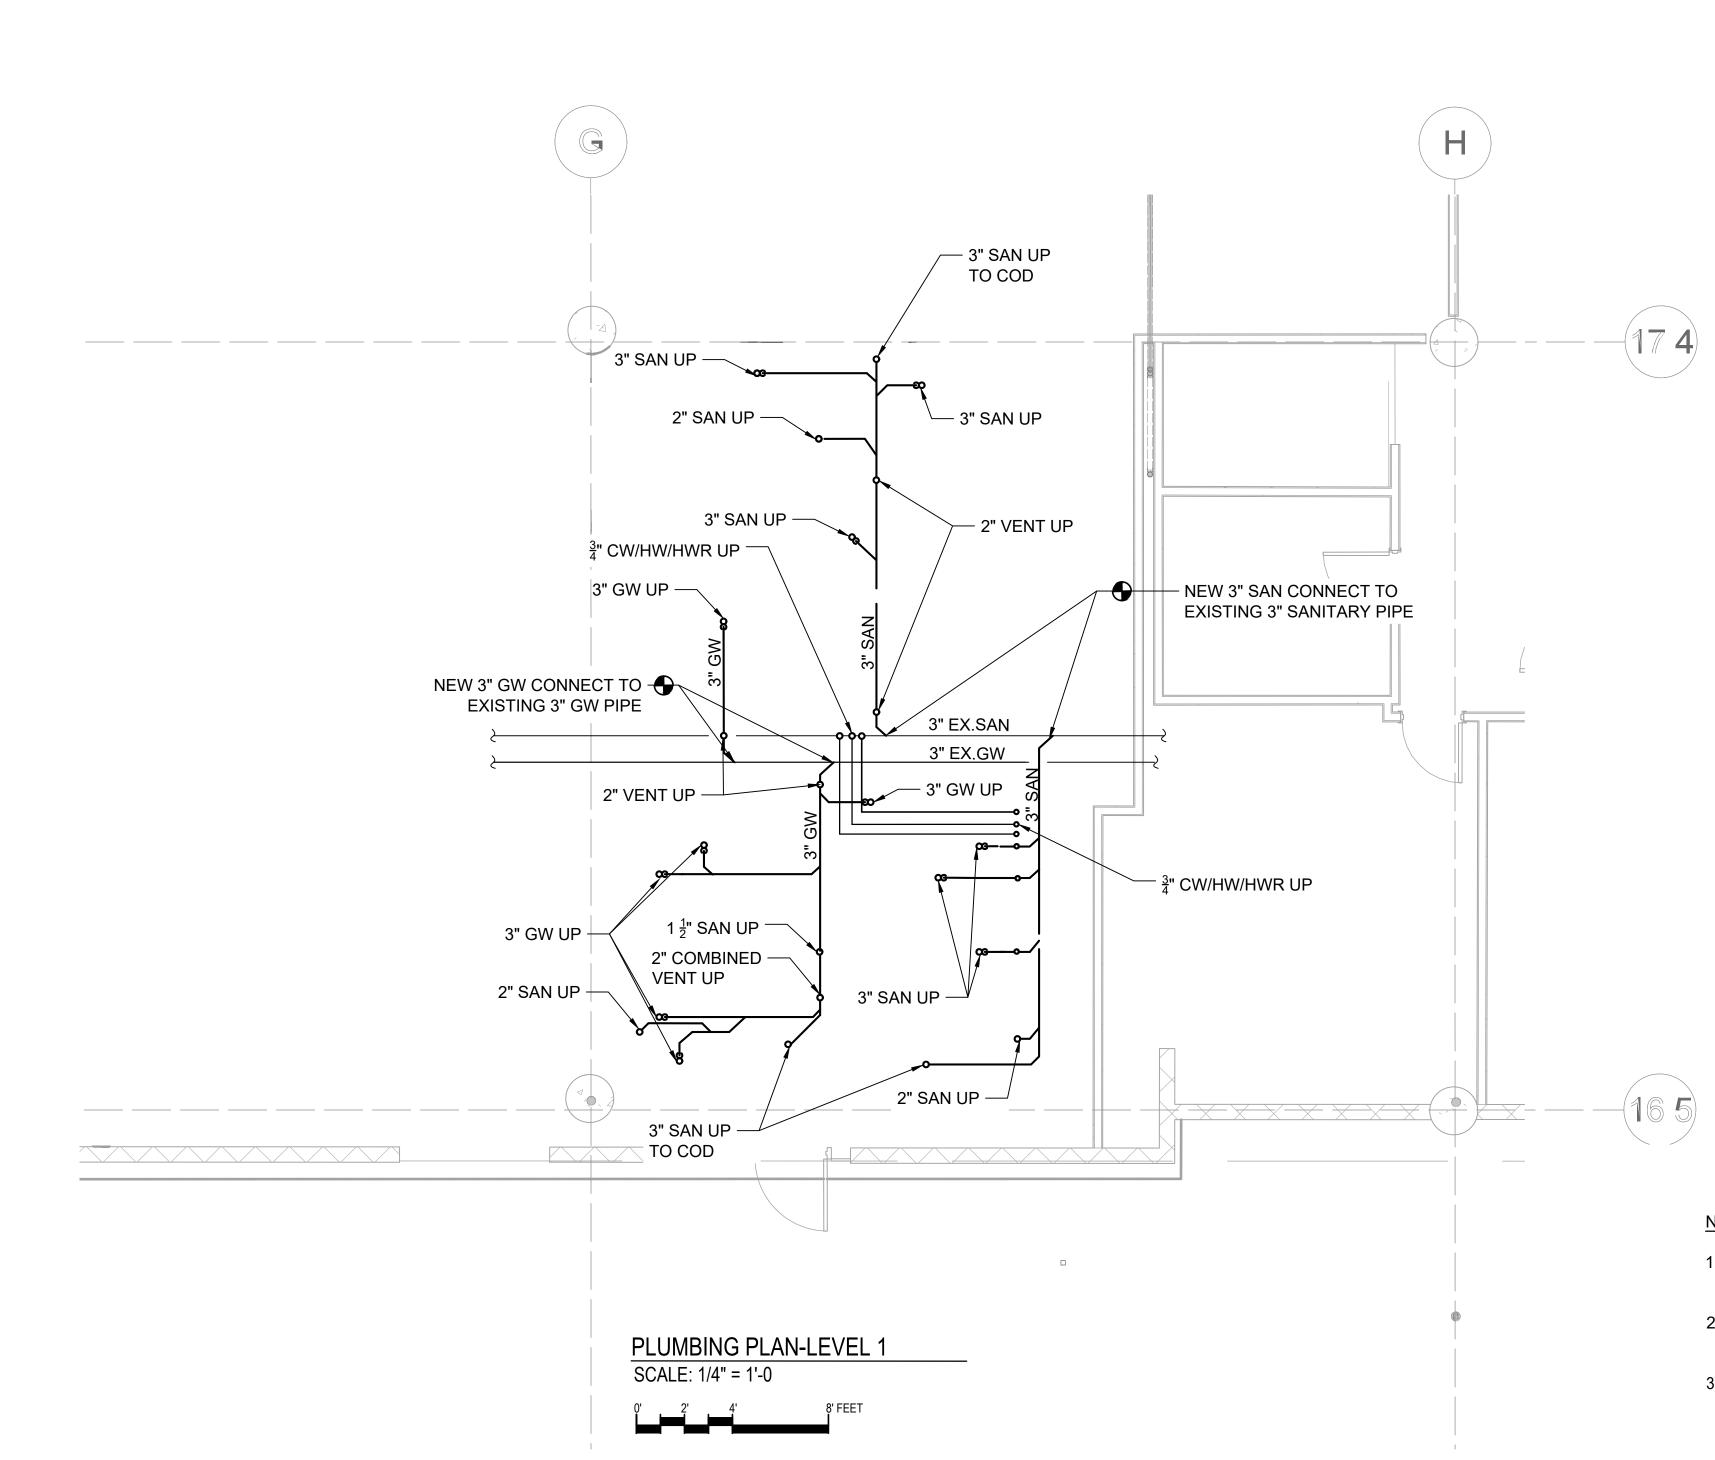

| 12. ALL EXPOSED UTILITY SERVICE LINES AND PIPES SHALL BE INSTALLED IN A WAY THAT DOES NOT                                                                                                                                |                                                                                                                                                                            |                                                                                                                                                                                                                             |

# MBING DRAWING LIST

# **DLITION & ALTERATION NOTES**

# D EXAMINATION AND ON REQUIREMENTS





NEW WORK NOTES

- 1. ALL NEW ALTERATIONS SHALL SUBMIT PLUMBING SHOP DRAWINGS. SHOP DRAWINGS SHALL BE COORDINATED WITH FIELD CONDITIONS AND WITH AOR/EOR PRIOR TO INSTALLATION.
- 2. EXACT LOCATION OF BASE BUILDING PIPE STUBS, FIXTURES, PIPE SIZES TO BE FIELD VERIFIED. NOTIFY THE AOR/EOR PRIOR TO INSTALLATION.
- 3. CONTRACTOR SHALL PITCH NEW GREASE & SANITARY PIPING AS PER THE REQUIREMENTS OF THE FLORIDA PLUMBING CODE. THE MINIMUM PITCH SHALL BE OF  $\frac{1}{8}$ " PER FOOT FOR SIZE 3" AND ABOVE. ALL PIPING SHALL BE TESTED PER THE REQUIREMENTS OF THE FLORIDA PLUMBING CODE.
- 4. CONTRACTOR TO NOTIFY ARCHITECT/ENGINEER OF ANY OBJECTIONS THAT MAY INTERFERE WITH PROPOSED WORK PRIOR TO THE START OF CONSTRUCTION.
- 5. CONTRACTOR SHALL VERIFY UNDER SLAB PIPING. IF BEAM PENETRATIONS ARE REQUIRED, P