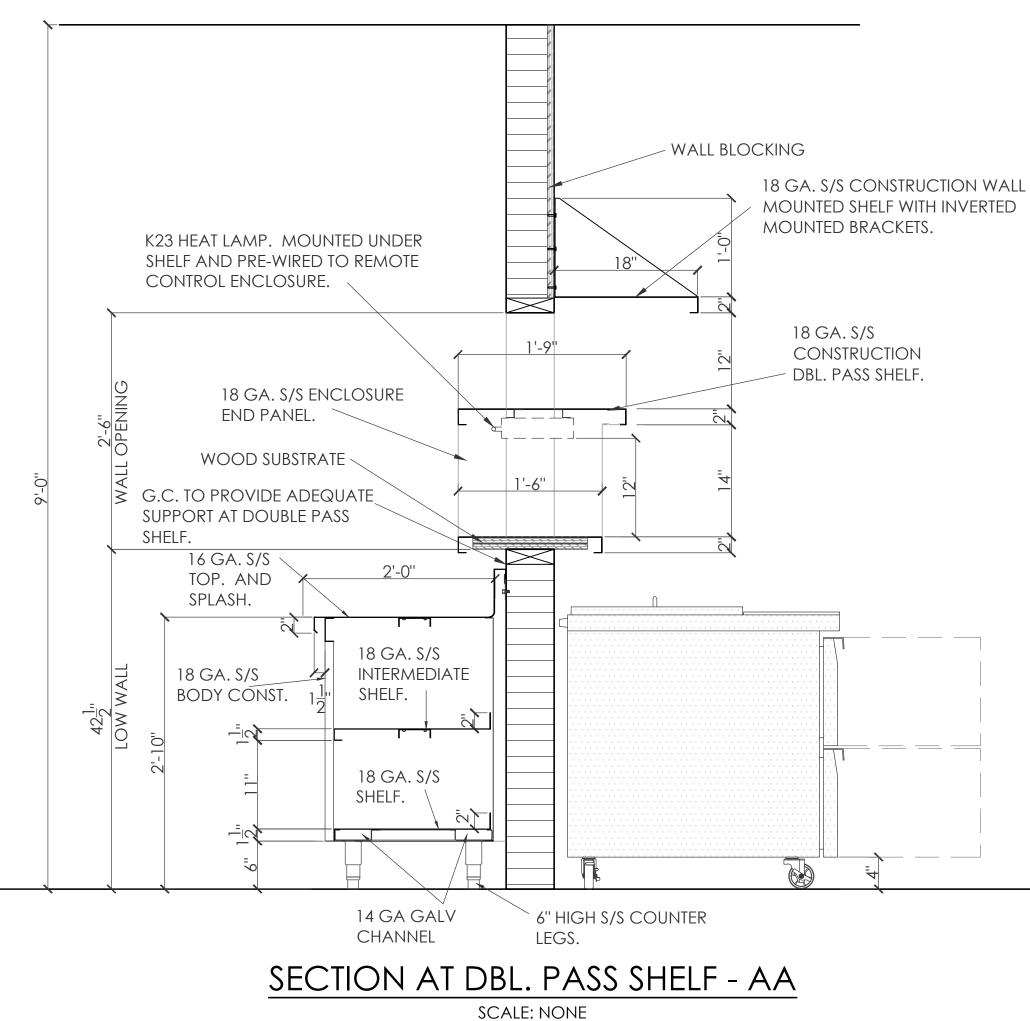

|
| REV DATE<br>DESIGN<br>DELIVERA<br>ISSUE DAT<br>PROJECT<br>NUMBER:<br>DRAWN BY<br>CHECKED<br>Copyright (c) by<br>SHEET TITLE:<br>FC | BLE: 1<br>FE: 240<br>Y: BY:                                                 | DESCRIPTION<br>ISSUED FC<br>PERMIT<br>08/16/2024<br>017G<br>017G<br>All Rights Rese<br>RVICE         | DR                          |
| REV DATE<br>DESIGN<br>DELIVERA<br>ISSUE DAT<br>PROJECT<br>NUMBER:<br>DRAWN BY<br>CHECKED<br>Copyright (c) by<br>SHEET TITLE:<br>FC | BLE:<br>TE:<br>DODSE<br>QUIPN                                               | DESCRIPTION<br>ISSUED FC<br>PERMIT<br>08/16/2024<br>017G                                             | DR                          |



# FOODSERVICE EQUIPMENT WALL BLOCKING & BUILDING CONDITIONS PLAN SCALE: 1/4" = 1'-0"







NOTE: SOME APPLICATIONS MAY NOT BE USED











**REVIT 2023** 









## MECHANICAL ABBREVIATIONS AND SYMBOL LIST

| AC      | AIR CONDITIONING                         | L            | LENGTH                       |          | $\nearrow$                                           | GATE VALVE                           |  |
|---------|------------------------------------------|--------------|------------------------------|----------|------------------------------------------------------|--------------------------------------|--|
| ACCU    | AIR-COOLED CONDENSING UNIT               | LAT          | LEAVING AIR TEMPERATURE      |          |                                                      | CHECK VALVE                          |  |
| ٩D      | ACCESS DOOR