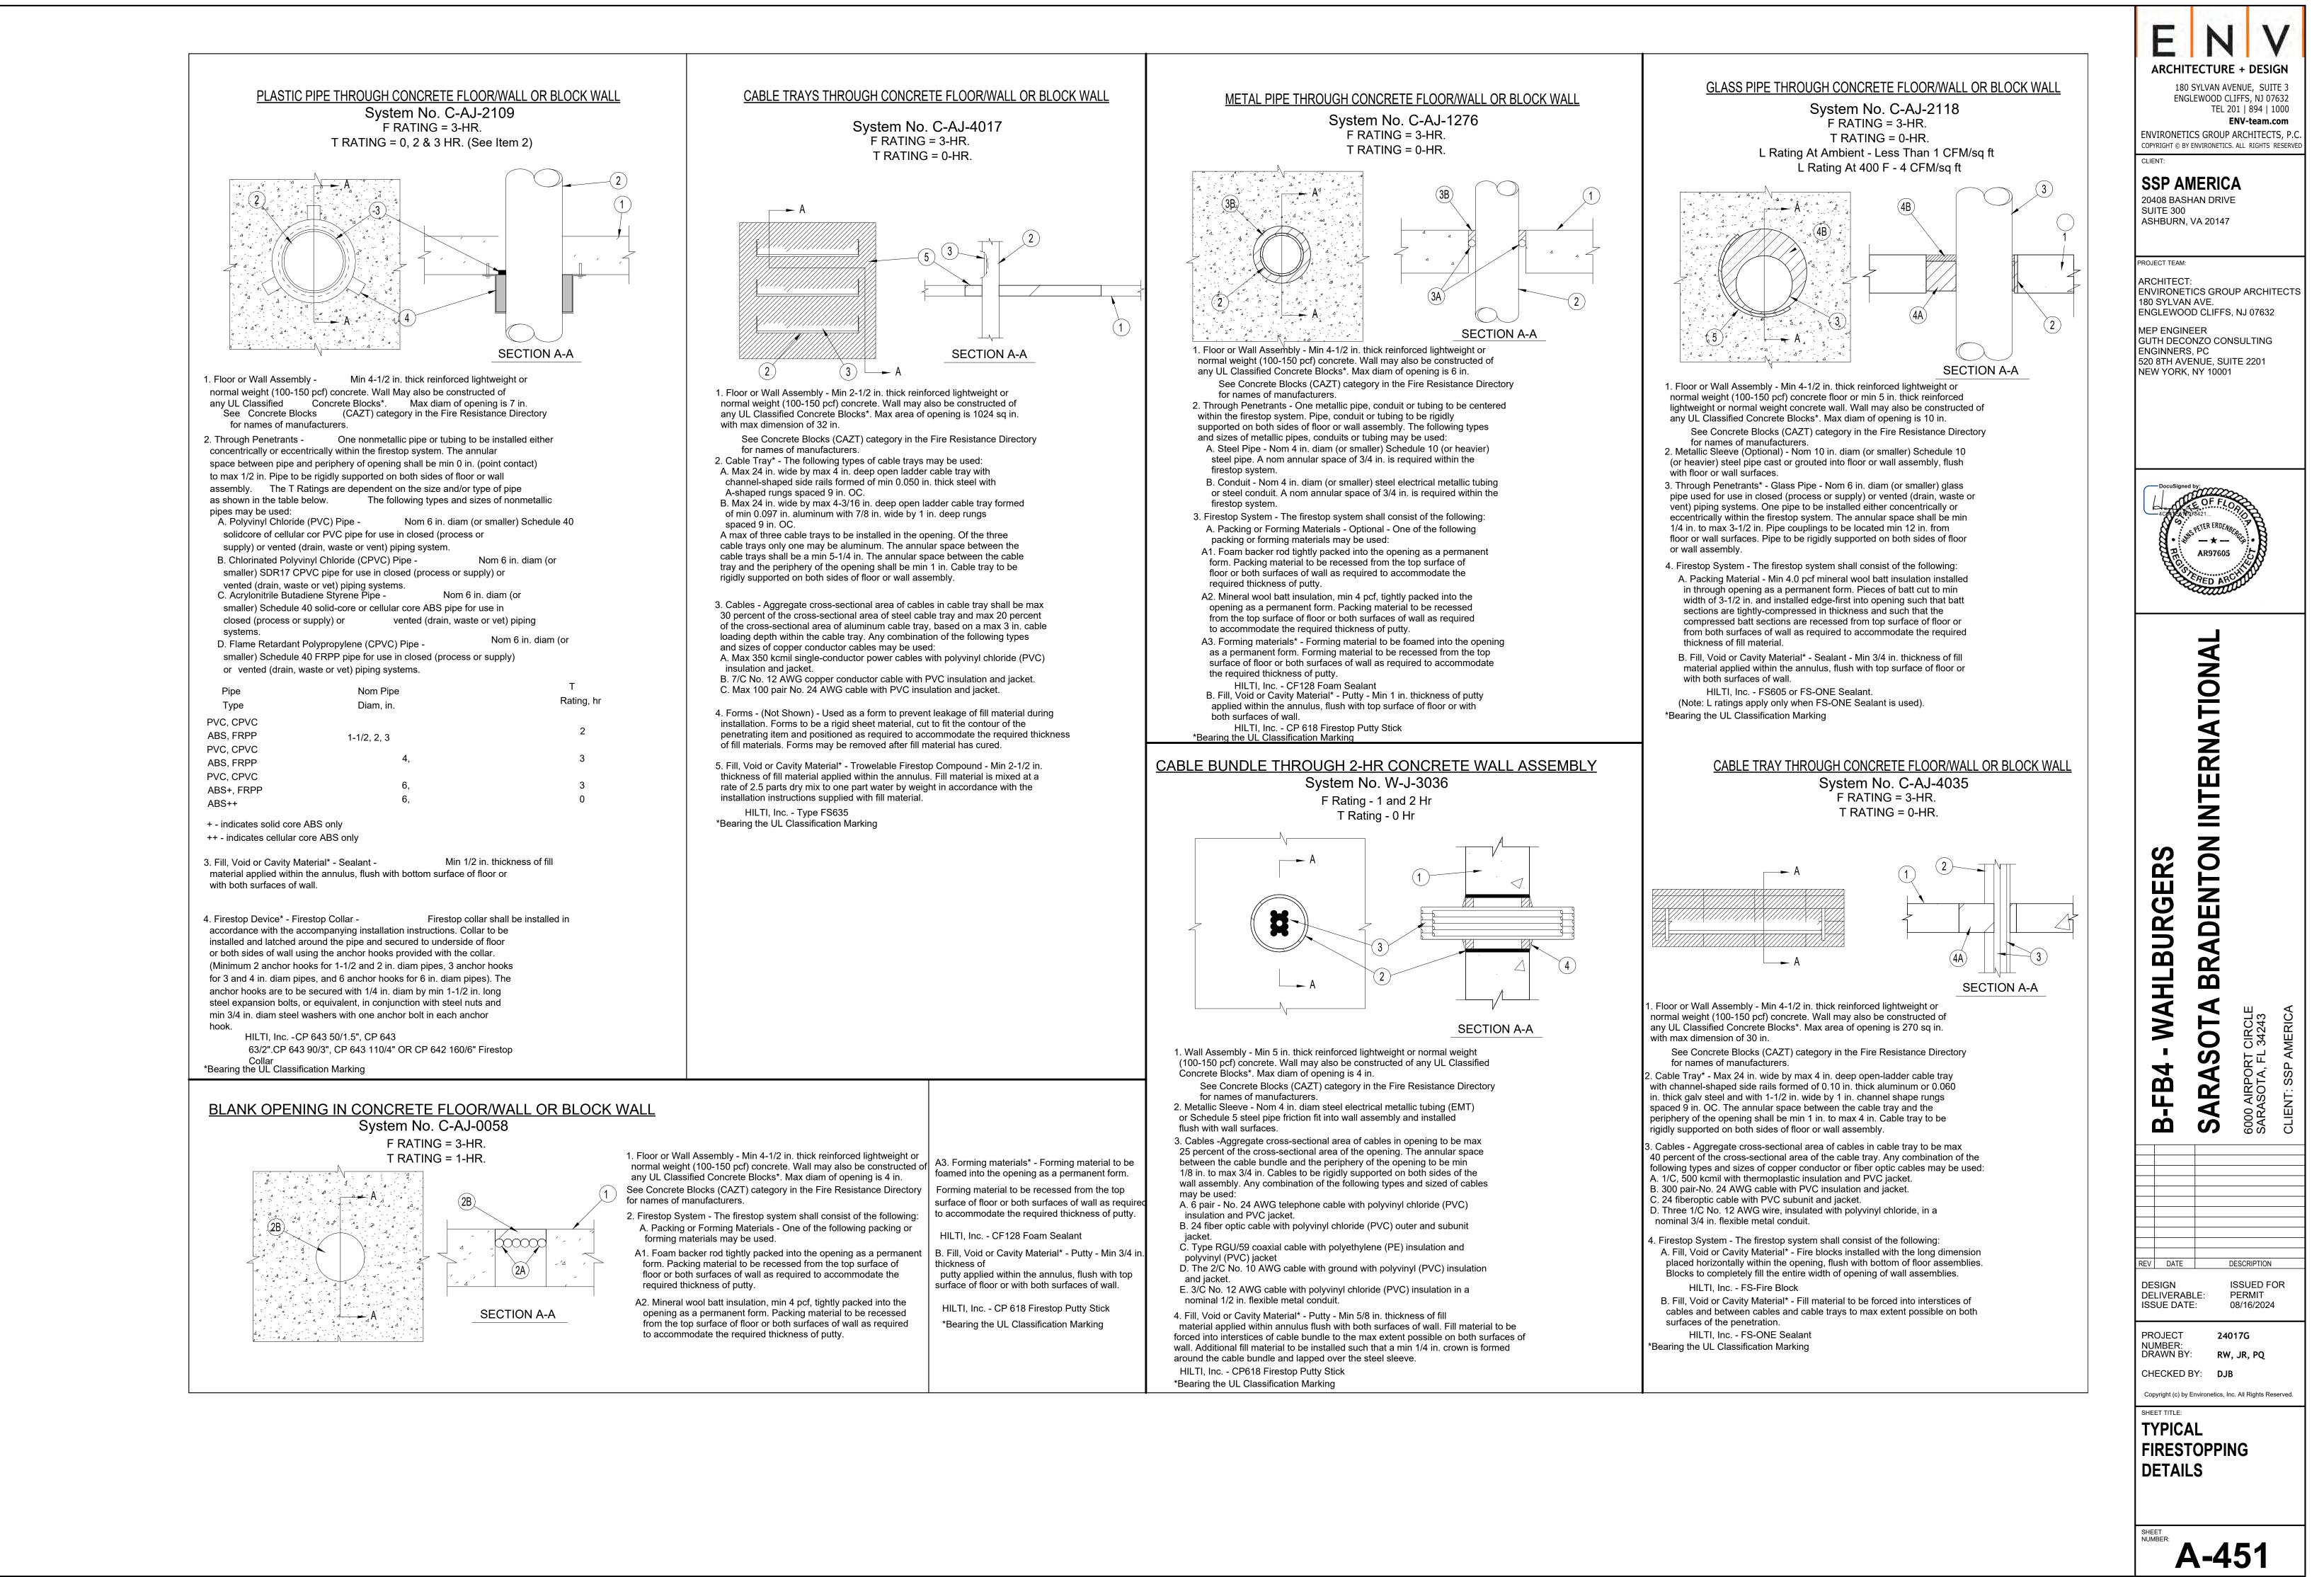

|                                     |                       |                                  |                     |
|                                                                         |                                     |                       |                                  |                     |
|                                                                         | SHEET<br>NUMBER:                    |                       | E ^                              |                     |
|                                                                         | /                                   | <b>\-</b> 1           | 50                               |                     |

**REVIT 2023** 







**REVIT 2023** 



5. Pipe Covering\* - Nom 1-1/2 in. thick hollow cylindrical heavy density (min 3.5 pcf) glass fiber units jacketed on the outside with an all servicejacket. Longitudinal joints sealed with metal fasteners or factory applied self-sealing lap tape. Transverse joints secured with metal fasteners or with butt tape supplied

See Pipe and Equipment Covering - Materials (BRGU) category in the Building Materials Directory for names of manufacturers. Any pipe covering material meeting the above specifications and bearing the UL Classification Marking with a Flame Spread Index of 25 or less and a Smoke Developed

6. Cables - Max 2 in. diam tight bundle of cables centered in opening and rigidly supported on both surfaces of floor and wall. Any combination of the

A. 7/C No. 12 AW