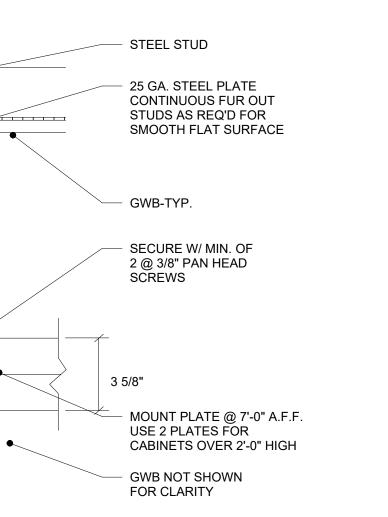

NG DETAIL 'A'**







ATTACHMENTS

- THERMOSTATS, OUTLETS, ETC. AS INDICATED BELOW. NOTIFY ARCHITECT OF LOCATION CHANGES PROIR TO INSTALLATION.
- MANUFACTURER'S RECOMMENDATIONS AND A.D.A. (CABO/ANSI)

### PARTITION HEAD CONDITIONS

OF CEILING



- B = <u>PARTITION TO ABOVE HIGHEST CEILING</u> WALLS WILL TERMINATE AT A MINIMUM OF 6" ABOVE HIGHEST ADJOINING CEILING UNLESS NOTES OTERWISE ON PLAN. TERMINATE 1 FULL COURSE ABOVE AT MASONRY WALLS.
- STRUCTURAL DECK



#### **INTERIOR PARTITION METAL STUD SPAN CHART**

THIS DATA IS BASED ONASTM C-754-15 STANDARD SPECIFICATION FOR INSTALLATION OF STEEL FRAMING MEMBERS TO RECEIVE SCREW-ATTACHED GYPSUM PRODUCTSFOR THE PURPOSE OF LIMITING THE HEIGHTS OF UNBRACED PARTITIONS. THE USE OF THIS DATA IS SET TO MAXIMUM HEIGHT STANDARD FOR SUCH PARTITIONS.



### **ALTERNATE WALL BLOCKING DETAIL 'B'**

REQUIRED FOR INSTALLATION OF WALL BRACING AS REQ'D. TO CARRY MOUNTED: FIXTURES, RAILS OR OTHER FIXTURES AND MILLWORK, TYP.



- MAXIMUM UNBRACED SPAN IS DEFINED AS THE TOTAL DISTANCE BETWEEN THE TOP OF FINISHED FLOOR AND THE UNDERSIDE OF STRUCTURAL DECK OR APPROPRIATE LATERAL BRACE. SEE LATERAL BRACING DIAGRAM. THESE SPANS ARE CALCULATED FOR ONE LAYER OF GYPSUM BOARD ON EACH SIDE OF A METAL STUD PARTITION. THESE MAXIMUM UNBRACED SPANS MUST BE REDUCED BY 2'-0" IF ONLY ONE SIDEOF 5/8" GYPSUM BOARD IS USED. SUSPENDED CEILINGS OF ANY KIND ARE NOT TO BE CONSIDERED APPROPRIATE LATERAL BRACING FOR ANY PARTITION CONSTRUCTION AND SHALL REDUCE THE MEASUREMENT OF UNBRACED SPAN. IN NO CASE SHALL THE MAXIMUM UNBRACED SPANS EXCEED THE REQUIREMENTS OF ASTM C-