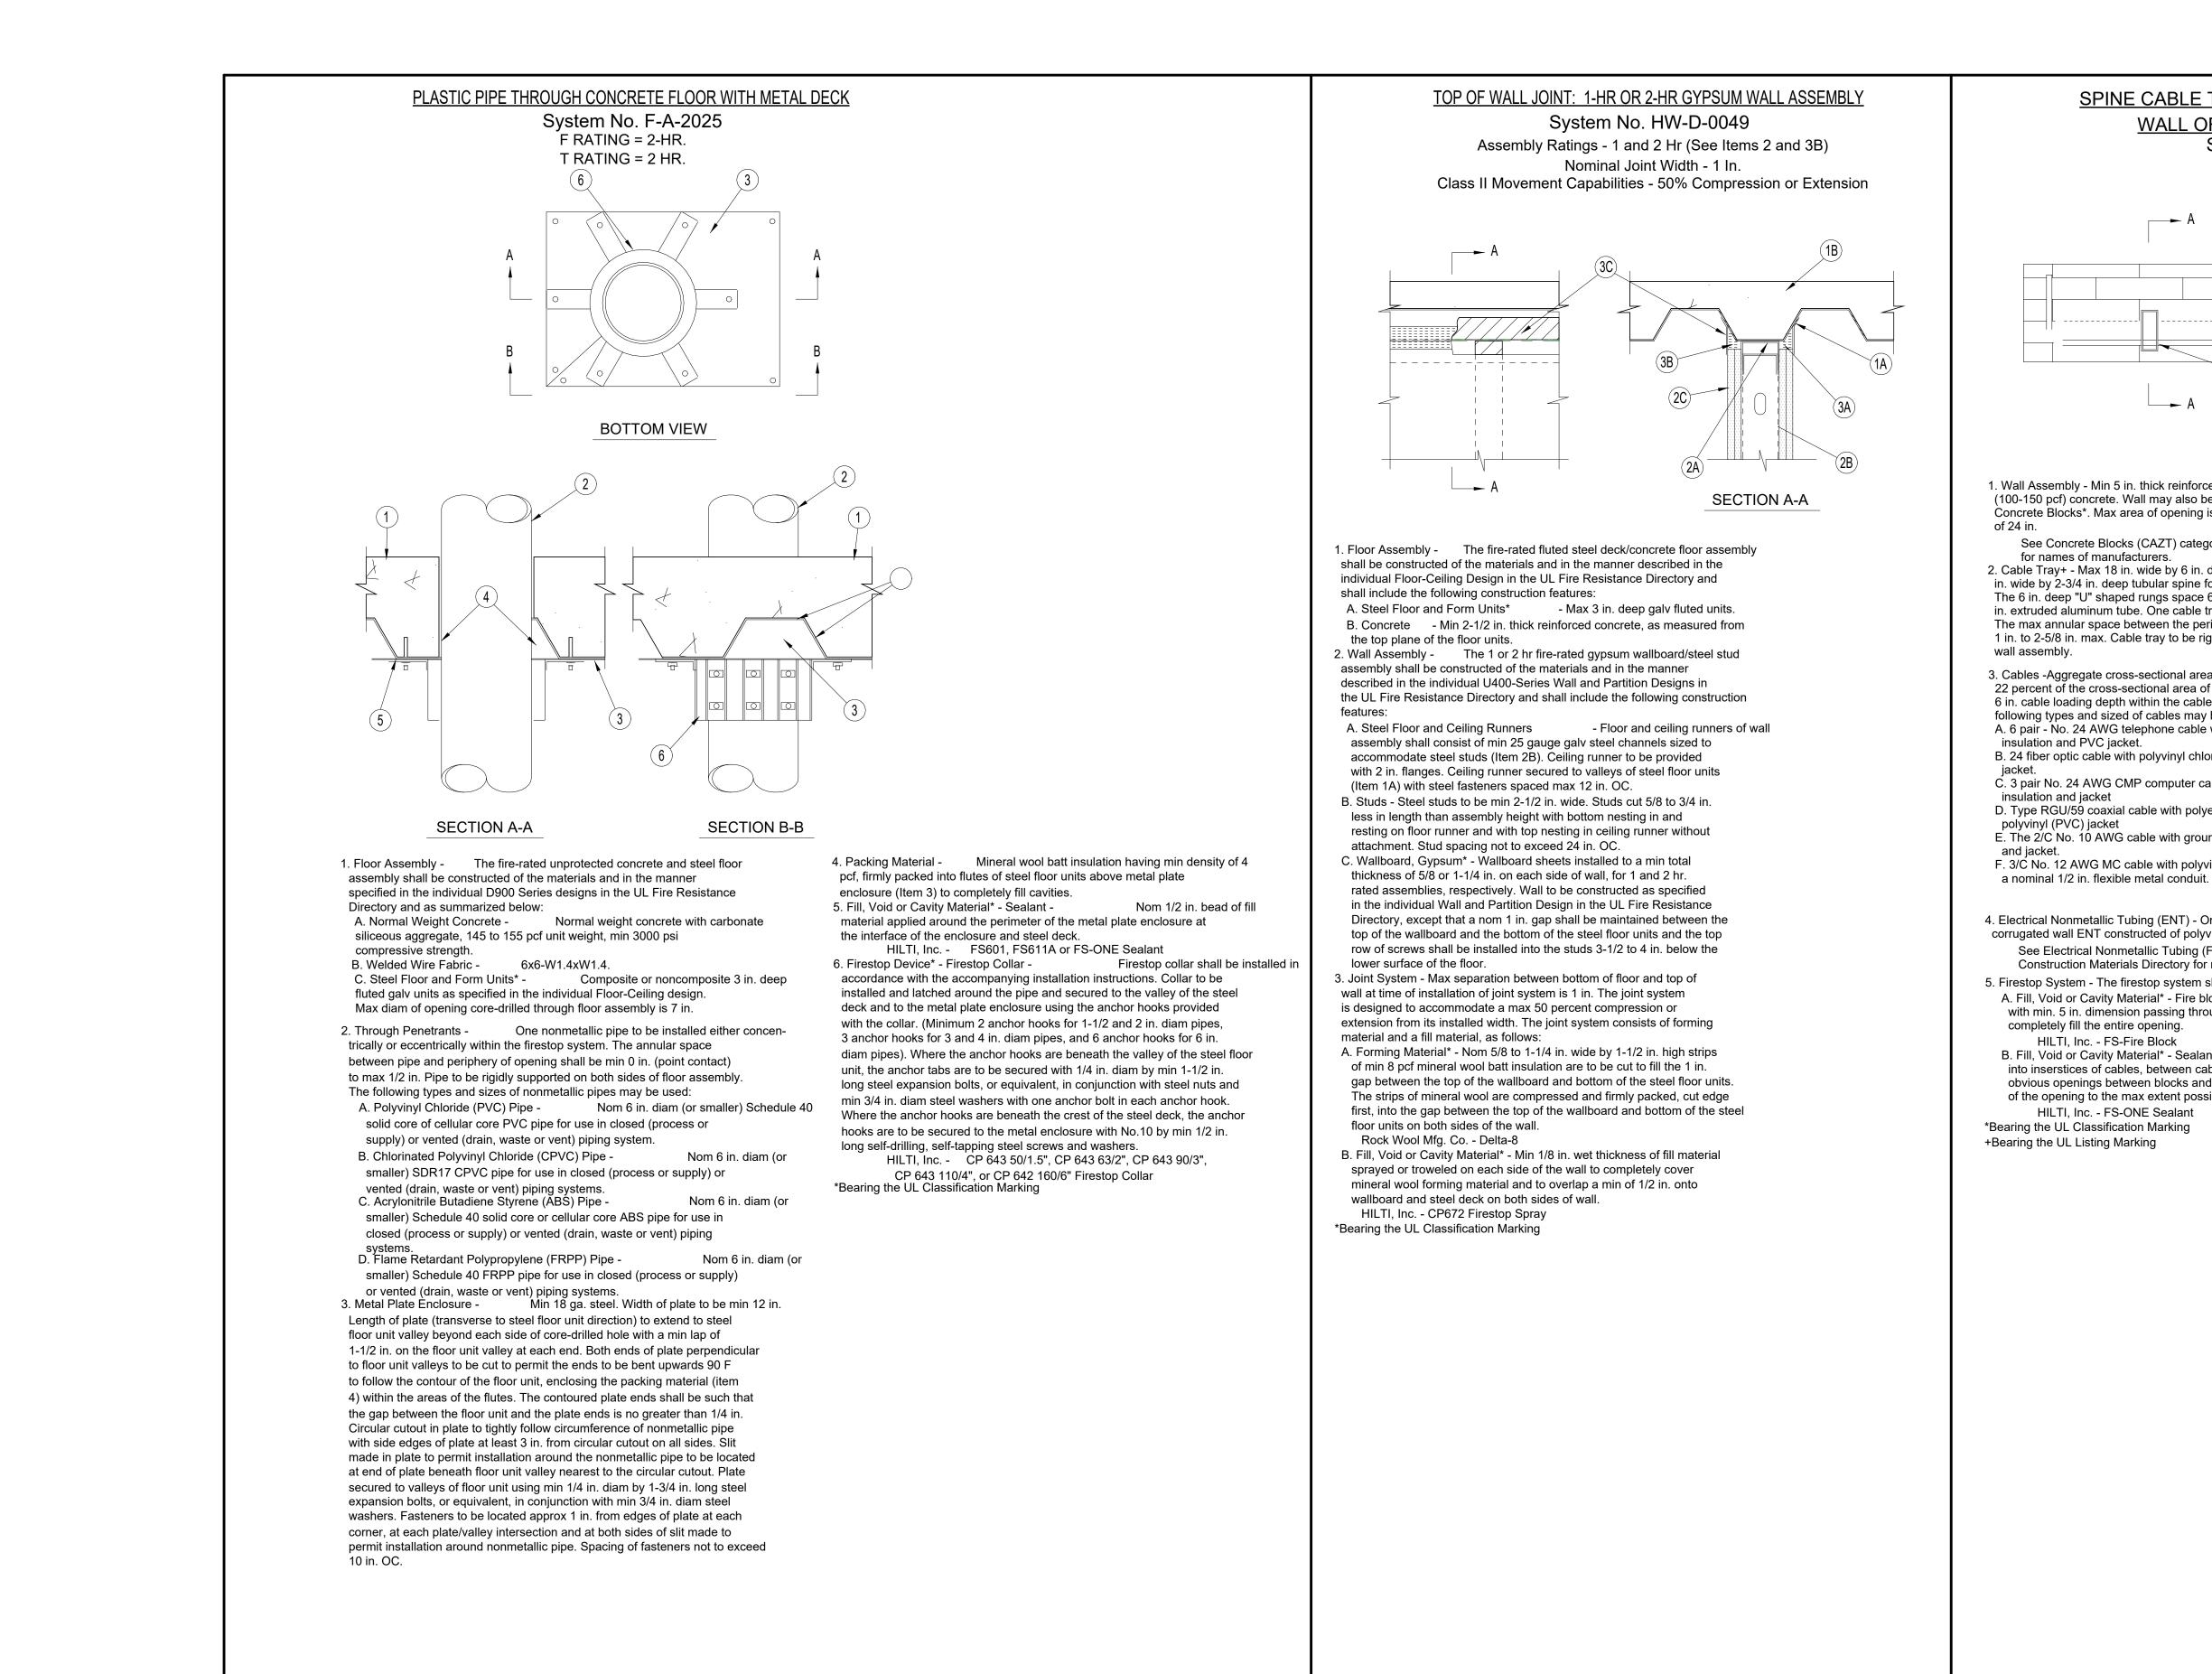

ng extending min 1-1/2 in. from each surface. Blocks to completely

B. Fill, Void or Cavity Material\* - Fill material to be forced into interstices of cables and between cables and cable trays to max extent possible on both surfaces of the

C. Wire Mesh - (Not Shown) - When the annular space exceeds 4-1/2 in to the periphery a nom 2 in sq wire fencing shall be used to keep the fire blocks in place. The wire fencing is fabricated from min No. 16 SWG (0.060) galv steel wire. The wire is cut to fit the contour of the penetrating item with a min 3 in. lap beyond the periphery of the opening. Wire fencing secured to top surface of floor and both surfaces of wall assembly by meams of 1/4 in. diam by 1 in. long concrete anchors and 1/4 in. by 1-1/2 in. diam fender







**REVIT 2023** 

A-452





A-453 **REVIT 2023** 

TEL 201 | 894 | 1000

ENV-team.com



4. Electrical Nonmetallic Tubing (ENT) - One nom 2 in. diam (or smaller) corrugated wall ENT constructed of polyvinyl chloride.

See Electrical Nonmetallic Tubing (FKHU) category in the Electrical Construction Materials Directory for names of manufacturers.

A. Fill, Void or Cavity Material\* - Fire blocks - Fire blocks installed with min. 5 in. dimension passing through the opening. Blocks to

completely fill the entire opening. HILTI, Inc. - FS-Fire Block

B. Fill, Void or Cavity Material\* - Sealant - Fill material to be forced

into inserstices of cables, between cables and cable tray and in obvious openings between blocks and between blocks and the periphery

of the opening to the max extent possible on both surfaces of