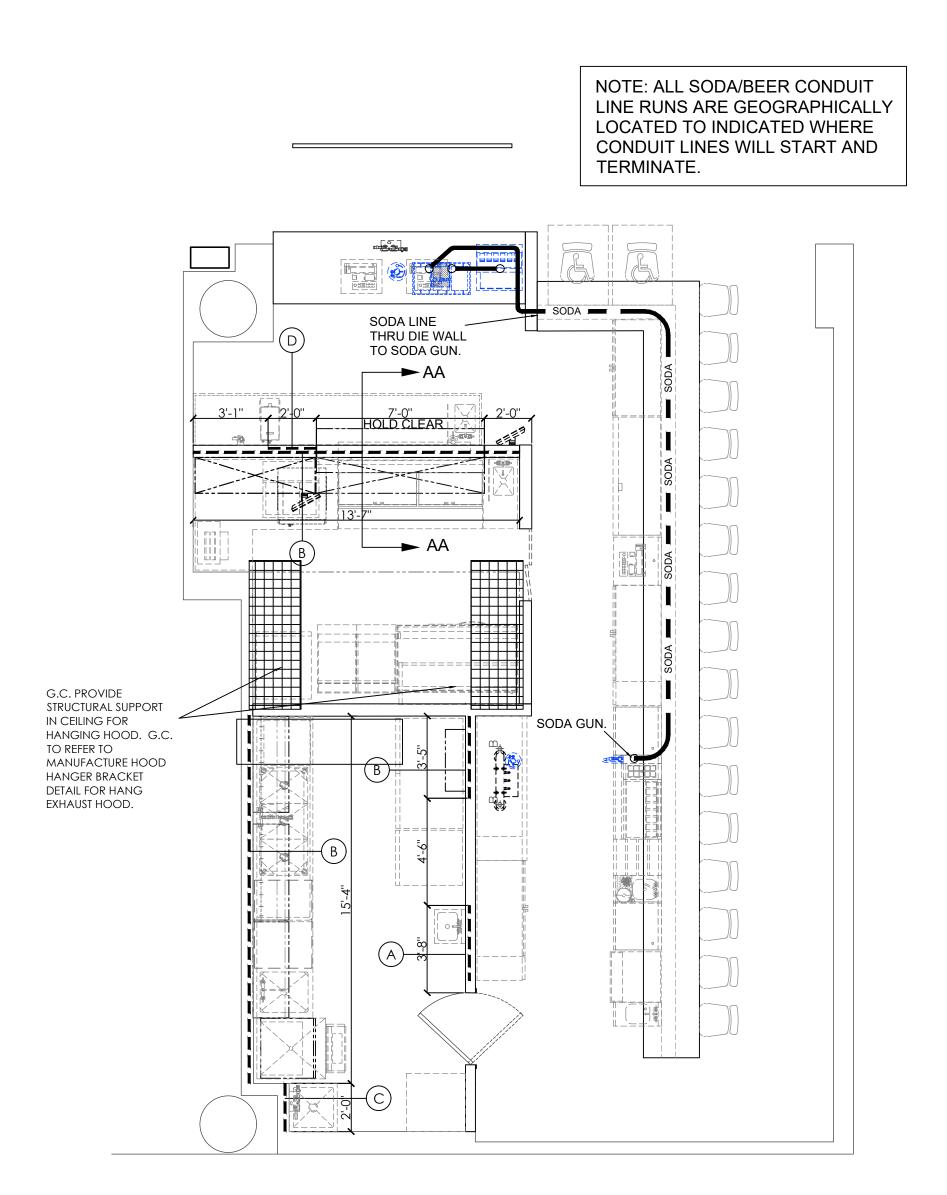

r>PERMIT<br>08/16/2024<br>017G                                             | DR                          |
| REV DATE<br>DESIGN<br>DELIVERA<br>ISSUE DAT<br>PROJECT<br>NUMBER:<br>DRAWN BY<br>CHECKED<br>Copyright (c) by<br>SHEET TITLE:<br>FC | BLE: 1<br>FE: 240<br>Y: BY:                                                 | DESCRIPTION<br>ISSUED FC<br>PERMIT<br>08/16/2024<br>017G<br>017G<br>All Rights Rese<br>RVICE         | DR                          |
| REV DATE<br>DESIGN<br>DELIVERA<br>ISSUE DAT<br>PROJECT<br>NUMBER:<br>DRAWN BY<br>CHECKED<br>Copyright (c) by<br>SHEET TITLE:<br>FC | BLE:<br>TE:<br>DODSE<br>QUIPN                                               | DESCRIPTION<br>ISSUED FC<br>PERMIT<br>08/16/2024<br>017G                                             | DR                          |



# FOODSERVICE EQUIPMENT WALL BLOCKING & BUILDING CONDITIONS PLAN SCALE: 1/4" = 1'-0"







NOTE: SOME APPLICATIONS MAY NOT BE USED











**REVIT 2023** 









## MECHANICAL ABBREVIATIONS AND SYMBOL LIST

| AC      | AIR CONDITIONING                         | L            | LENGTH                       |          | $\nearrow$                                           | GATE VALVE                           |  |
|---------|------------------------------------------|--------------|------------------------------|----------|------------------------------------------------------|--------------------------------------|--|
| ACCU    | AIR-COOLED CONDENSING UNIT               | LAT          | LEAVING AIR TEMPERATURE      |          |                                                      |