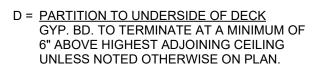

LL BLOCKING DETAIL 'B'**

REQUIRED FOR INSTALLATION OF WALL BRACING AS REQ'D. TO CARRY MOUNTED: FIXTURES, RAILS OR OTHER FIXTURES AND MILLWORK, TYP.



- MAXIMUM UNBRACED SPAN IS DEFINED AS THE TOTAL DISTANCE BETWEEN THE TOP OF FINISHED FLOOR AND THE UNDERSIDE OF STRUCTURAL DECK OR APPROPRIATE LATERAL BRACE. SEE LATERAL BRACING DIAGRAM. THESE SPANS ARE CALCULATED FOR ONE LAYER OF GYPSUM BOARD ON EACH SIDE OF A METAL STUD PARTITION. THESE MAXIMUM UNBRACED SPANS MUST BE REDUCED BY 2'-0" IF ONLY ONE SIDEOF 5/8" GYPSUM BOARD IS USED. SUSPENDED CEILINGS OF ANY KIND ARE NOT TO BE CONSIDERED APPROPRIATE LATERAL BRACING FOR ANY PARTITION CONSTRUCTION AND SHALL REDUCE THE MEASUREMENT OF UNBRACED SPAN. IN NO CASE SHALL THE MAXIMUM UNBRACED SPANS EXCEED THE REQUIREMENTS OF ASTM C-754.

NOTES: 1. 4.



E = UNBRACED PARTITION TO UNDERSIDE OF DECK WALLS WILL TERMINATE TO BOTTOM OF STRUCTURAL DECK



Δ

5

Σ

|      | DOOR SCHEDULE |                   |                      |         |         |           |      |                   |                      |           |      |      |                |               |                                                             |
|------|---------------|-------------------|----------------------|---------|---------|-----------|------|-------------------|----------------------|-----------|------|------|----------------|---------------|-------------------------------------------------------------|
|      |               | DOOR FRAME        |                      |         |         |           |      |                   |                      |