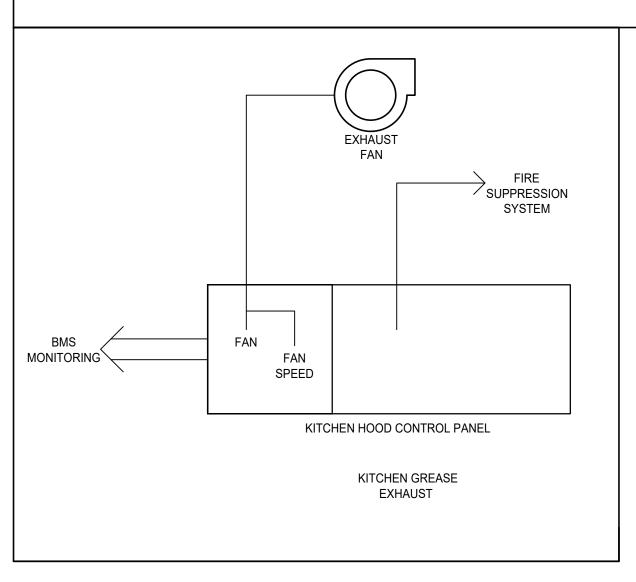

UNTIL THE DESIRED TEMPERATURE IS ACHIEVED.

**ISOLATION VALVES** 

THE ISOLATION VALVES SHALL BE NORMALLY CLOSED (NC). WHEN FCU1 REQUIRES COOLING, THE VALVES SHALL OPEN TO ALLOW MORE CHILLED TO WATER TO PASS THROUGH THE COIL.

WHEN FCU IS TURNED OFF, ALL VALVES SHALL RETURN TO NORMALLY CLOSED.

OUTSIDE AIR MOTORIZED DAMPER

MOTORIZED DAMPER SHALL BE NORMALLY CLOSED. UPON ACTIVATION OF EITHER FCU, DAMPER DURING OCCUPIED MODE SHALL OPEN TO SET POSITION TO DELIVER REQUIRED OUTDOOR AIR. UPON SHUT DOWN OF UNIT, DAMPER SHALL CLOSE

## KITCHEN GREASE HOOD EXHAUST FAN

KITCHEN EXHAUST FAN TO OPERATE BASED ON THE TEMPERATURE SENSOR INSTALLED BY HOOD SUPPLIER. KITCHEN HOOD EXHAUST FAN TO HAVE MANUAL OVERRIDE ON & OFF SWITCH TO BE CONTROLLED BY KITCHEN STAFF. EF STATUS SHALL BE MONITORED BY BAS.







|               | 180 SYLV<br>ENGLEWC                                                    | AN AVEN<br>DOD CLIFI<br>TEL 201  <br>ES GROUP<br>BY ENVIRON<br>AMER<br>AN DRIVE<br>VA 20147<br>VA 20147<br>VA 20147<br>VA 20147<br>CARCE<br>D CLIFFS<br>EER<br>D CLIFFS | JP ARCHIT<br>, NJ 07632<br>ISULTING<br>TE 2201   | E 3<br>532<br>00<br>som<br>S, P.C.<br>RIGHTS |
|---------------|------------------------------------------------------------------------|-----------------------------------------------------------------------------------------------------------------------------------------------------------------------------------------------------------------------------------------------------------------------------------------------------------------------------------------------------------