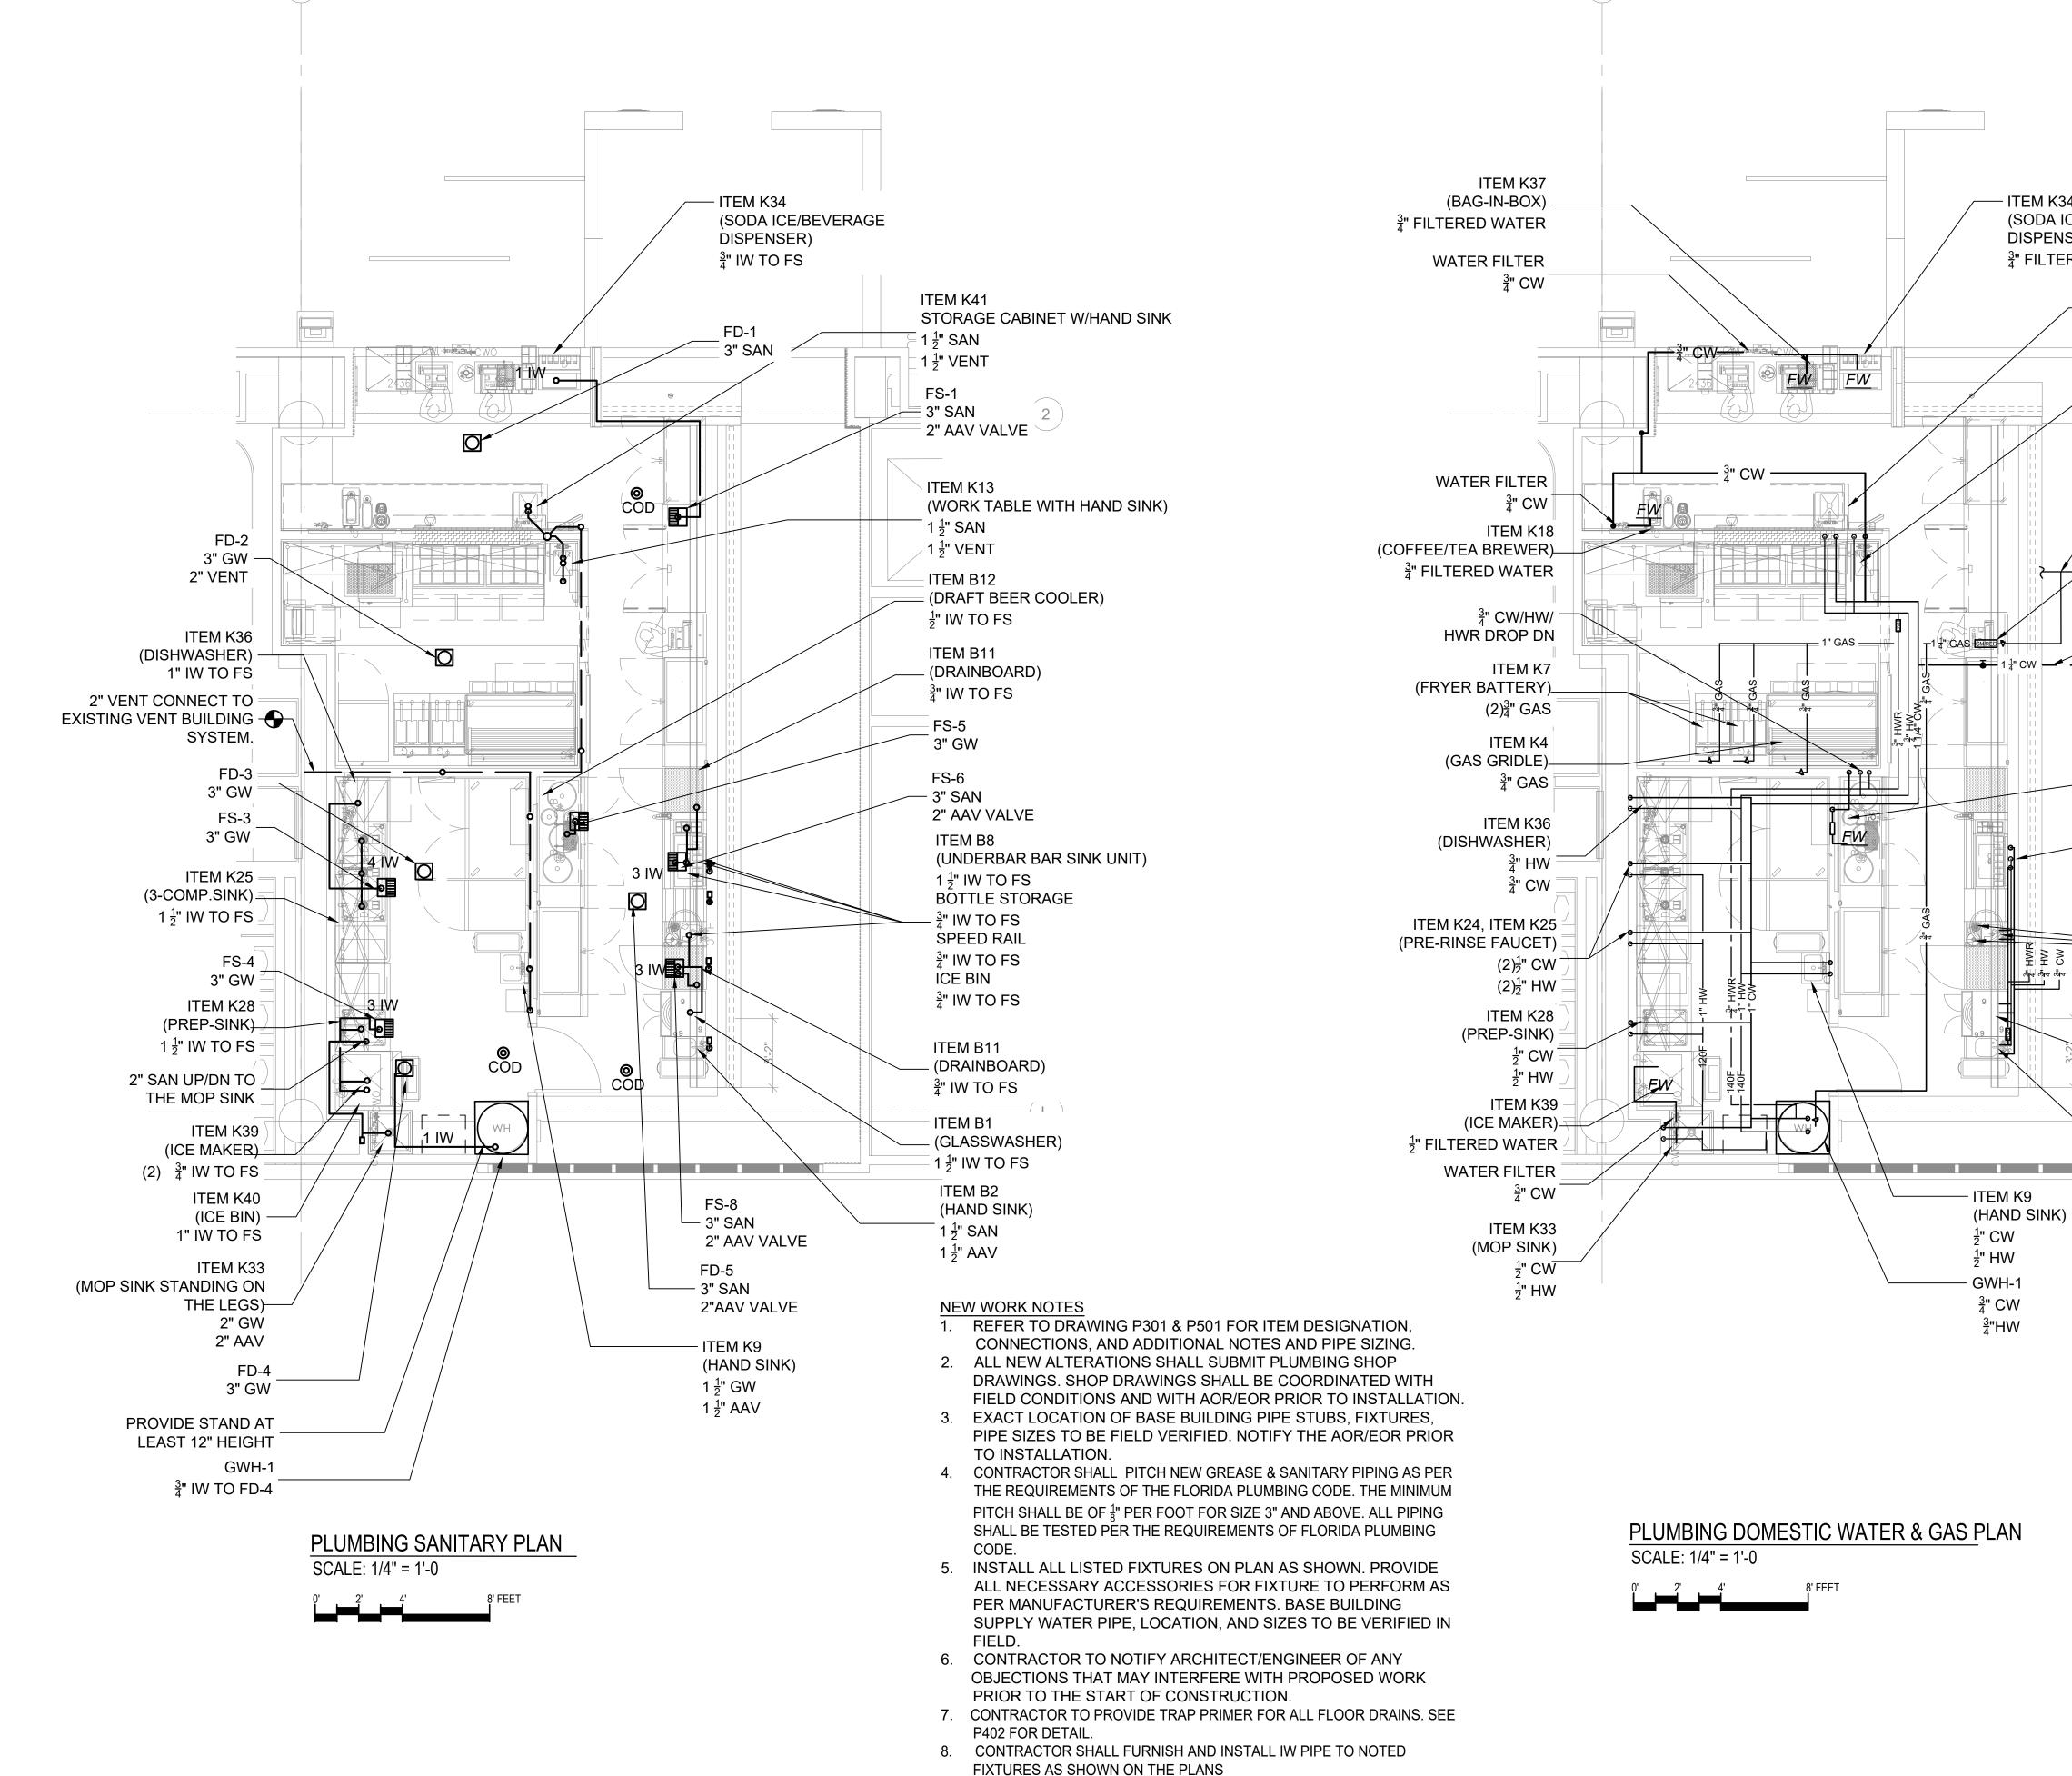

| <b>U1</b>                                                                                                                               |

G



|                                                                                                                                                                                                                                           |                                                                               |    |   | E                                                       | Ν                         |                                           | /                   |
|-------------------------------------------------------------------------------------------------------------------------------------------------------------------------------------------------------------------------------------------|-------------------------------------------------------------------------------|--