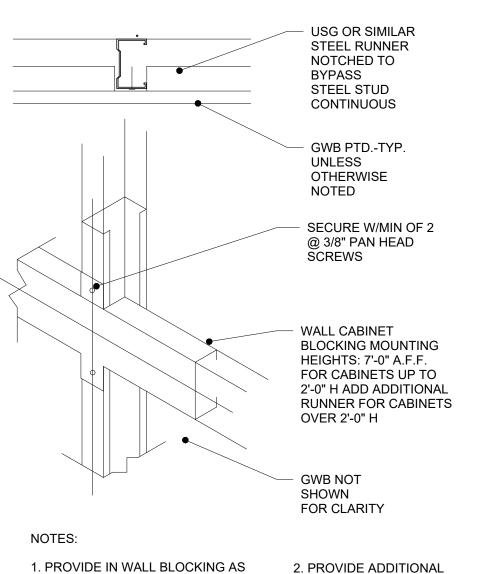

GRAB BARS & OTHER WALL MOUNTED ITEMS.
- 4. PARTITION THICKNESS INDICATED ARE MINIMUM.
- 5. ALL MASONRY PARTITION TYPES TO HAVE VERTICAL MORTAR JOINTS AT BOTTOM COURSE TO BE STRUCK FLUSH.
- 6. UNLESS OTHERWISE NOTED, EXTEND ALL PARTITIONS TO DECK.

### **TYPICAL WALL BLOCKING DETAIL**



- STEEL STUDS- SEE FLOOR PLAN FOR PARTITION TYPE ROTATE STUDS 180° TO PERMIT ATTACHMENT
- SCREWS- TYPE TO SUIT THICKNESS OF MEMBERS, ATTACH TO WEB
- STEEL FRAMING MEMBER GA. AND SIZE AS REQ'D. FOR BLOCKING
- PROVIDE ADD'L. BRACING
- WHERE REQUIRED FOR FIXTURES AND LOADS
- PROVIDE ADD'L. FURRING @ STUDS AS REQ'D. FOR SOOMTH FLAT SURFACE
- MOUNT ALL BLOCKING AS REQ'D. FOR SUPPORT OF ACCESSORIES SHOWN ON DWGS. PROVIDE ADDITIONAL BRACING FOR SOUNDNESS AS REQ'D.

### **ALTERNATE WALL BLOCKING DETAIL 'A'**







ATTACHMENTS

- THERMOSTATS, OUTLETS, ETC. AS INDICATED BELOW. NOTIFY ARCHITECT OF LOCATION CHANGES PROIR TO INSTALLATION.
- MANUFACTURER'S RECOMMENDATIONS AND A.D.A. (CABO/ANSI)

### PARTITION HEAD CONDITIONS

OF CEILING



- B = <u>PARTITION TO ABOVE HIGHEST CEILING</u> WALLS WILL TERMINATE AT A MINIMUM OF 6" ABOVE HIGHEST ADJOINING CEILING UNLESS NOTES OTERWISE ON PLAN. TERMINATE 1 FULL COURSE ABOVE AT MASONRY WALLS.
- STRUCTURAL DECK



#### **INTERIOR PARTITION METAL STUD SPAN CHART**

THIS DATA IS BASED ONASTM C-754-15 STANDARD SPECIFICATION FOR INSTALLATION OF STEEL FRAMING MEMBERS TO RECEIVE SCREW-ATTACHED GYPSUM PRODUCTSFOR THE PURPOSE OF LIMITING THE HEIGHTS OF UNBRACED PARTITIONS. THE USE OF THIS DATA IS SET TO MAXIMUM HEIGHT STANDARD FOR SUCH PARTITIONS.



### **ALTERNATE WAL