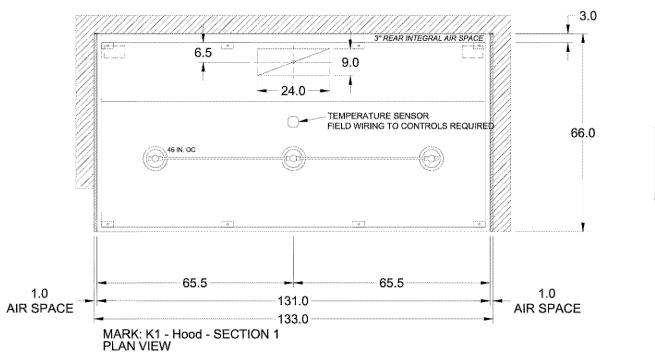

|         |              |      |         |          |
| RIGHT NO    | N-INTEGRAL AIR SPACE -   | 1 IN THICK - ZERO    | CLEARAN  | CE                    |        |                  |                |                       |            |        |           |             |         |              |      |         |          |
| 18 IN HIGH  | CEILING ENCLOSURES -     | FRONT LEFT - FIEL    | D INSTAL | LED                   |        |                  |                |                       |            |        |           |             |         |              |      |         |          |

18 IN HIGH CEILING ENCLOSURES - FRONT LEFT - FIELD INSTALLED

FACTORY MOUNTED EXHAUST COLLAR(S) PERFORMANCE ENHANCING LIP (PEL) TECHNOLOGY

STANDING SEAM CONSTRUCTION FOR SUPERIOR STRENGTH











SECTION VIEW

SSP NATIONAL PROGRAM PLEASE CONTACT: PAUL WILKERSON PAUL.WILKERSON@ACCUREX.COM (209)275-4425



| MARK                                                                                                                                                                                                         | MODEL                                                                                                                | LOCATION                                                     | FLOW POINTS<br>HOODS PCU    | SUPPLY<br>LINE | DETECT  |
|--------------------------------------------------------------------------------------------------------------------------------------------------------------------------------------------------------------|------------------------