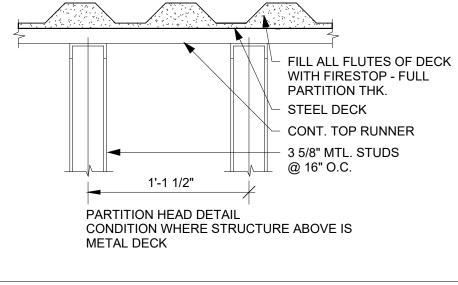

| DESCRIPTION<br>ISSUED F<br>PERMIT<br>08/16/202<br>4017G |                     |

**REVIT 2023** 



### **PARTITION HEAD DETAILS**

OPENINGS



PARTITION NOTES:

- 1. USE WATER AND MOLD RESISTANT GYP. BD. AT KITCHENS, BATHROOMS, JANITORS CLOSETS, AND OTHER WET AREAS.
- 2. SUBSTITUTE GLASS MESH MORTAR UNITS FOR GYP. BD. AT ALL CERAMIC TILE FINISH ROOMS. (SEE SPECS. FOR SPECIAL STUD AND ANCHORAGE REQ'D.)

2. POST UP TO UNDERSIDE OF DECK @ DIRACING AGINE CONTRACTOR DIRACTOR DI DI DIRACTOR DIRACTOR DIRACTOR DIRACTOR DIRACTOR DI CONTE

5. PROVIDE BRACING AS REQUIRED TO

- 3. USE 20ga BACKING PLATES AT HANDRAILS, GRAB BARS & OTHER WALL MOUNTED ITEMS.
- 4. PARTITION THICKNESS INDICATED ARE MINIMUM.
- 5. ALL MASONRY PARTITION TYPES TO HAVE VERTICAL MORTAR JOINTS AT BOTTOM COURSE TO BE STRUCK FLUSH.
- 6. UNLESS OTHERWISE NOTED, EXTEND ALL PARTITIONS TO DECK.

### **TYPICAL WALL BLOCKING DETAIL**



- STEEL STUDS- SEE FLOOR PLAN FOR PARTI