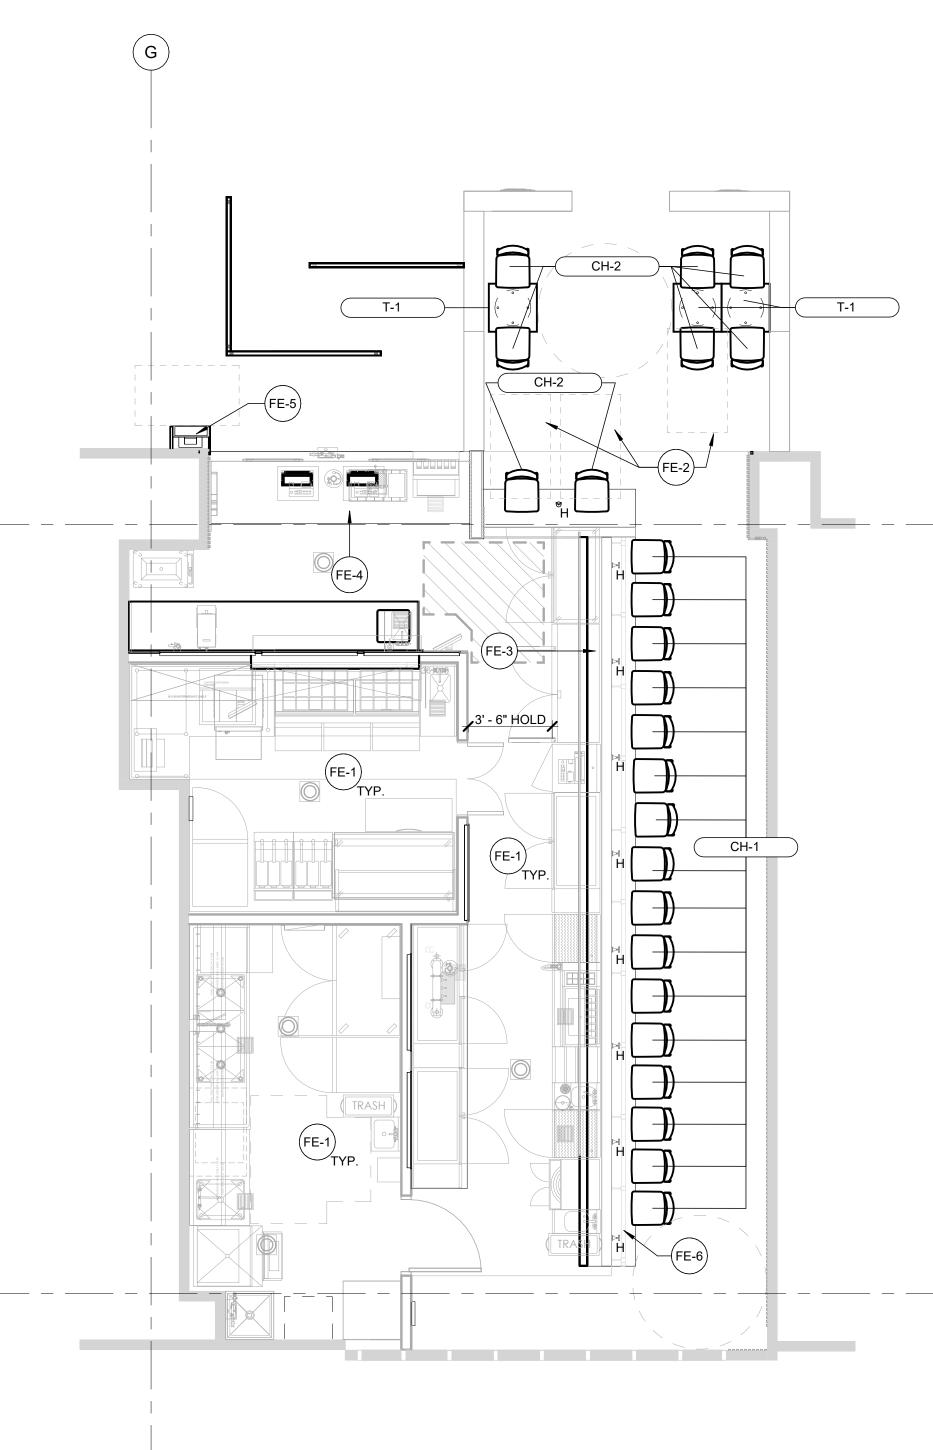

(U.N.O) TINUOUS LED LIGHTING WITHIN FIXTURES/MILLWORK T BE INSTALLED IN A RECESSED MANNER WITHIN COVE THERWISE NOTED, AND A DIFFUSER MUST BE PROVIDED VOID "HOT" OR "SHADOW" SPOTS. COUNTERTOPS TO BE SOLID SURFACES OR OTHER

ABLE MATERIAL AND MUST HAVE BEVELED OR RADIUS EQUIPMENT MUST BE FULLY INTERGRATED AND

CEALED WITHIN MILLWORK AND SHROUDS MUST BE VIDED FOR COUNTERTOP MONITORS. FIXTURES AND MILLWORK MUST BE PROPERLY TECTED AT EXPOSED EDGES AND POINTS OF IMPACT BY

ON NECESSARY CORNER GUARDS OR SPLINES. CORNER RDS MUST BE OF SLIM DESIGN, RECESSED FLUSH AND EDER COATED TO MATCH ADJACENT MATERIAL FINISH CONSISTENT LOOK. UPHOLSTERY/ FABRICS MUST MEET AIRPORT AND LOCAL

E FLAMMABILITY REQUIREMENTS AND HAVE A COMMERCIAL-GRADE RATING OF 100,000 DOUBLE-RUBS OR GREATER.



**REVIT 2023** 







8/16/

—( 2 )

—( L )

FURNITURE & EQUIPMENT PLAN 1/4" = 1'-0"

# MARK

#

**IARK** 

FE-1 FE-3 FE-4

#### FURNITURE PLAN GENERAL NOTES ARCHITECTURE + DESIGN BUILT-IN CABINETRY AND BAR ARE BY MILLWORKER. FIELD VERIFY EXISTING 1. 180 SYLVAN AVENUE, SUITE 3 CONDITIONS PRIOR TO FABRICATION. SEE SPECS FOR SHOP DRAWING ENGLEWOOD CLIFFS, NJ 07632 SUBMITTAL REQUIREMENTS. TEL 201 | 894 | 1000 FIELD VERIFY ALL EXISTING CONDITIONS FOR BOOTHS. SEE SPECIFICATIONS 2. ENV-team.com FOR SHOP DRAWING SUBMITTAL REQUIREMENTS. ENVIRONETICS GROUP ARCHITECTS, P.C. SEE KITCHEN DRAWINGS FOR BAR AND KITCHEN EQUIPMENT INFORMATION. IT IS THE GENERAL CONTRACTORS RESPONSIBILITY TO VERIFY AND CONFIRM COPYRIGHT © BY ENVIRONETICS. ALL RIGHTS RESERVED 4. W/ VENDORS ALL EQUIPMENT AND QUANTITIES. CONFIRM THE ORDERED CLIEN