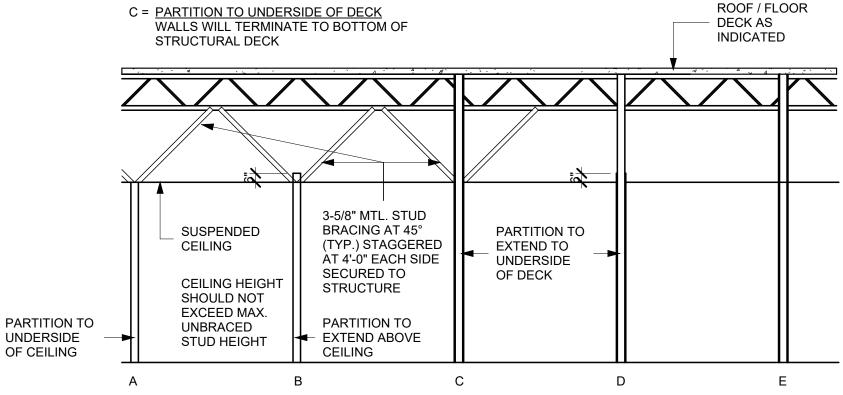

FRAMING MEMBER GA. AND SIZE AS REQ'D. FOR BLOCKING
- PROVIDE ADD'L. BRACING
- WHERE REQUIRED FOR FIXTURES AND LOADS
- PROVIDE ADD'L. FURRING @ STUDS AS REQ'D. FOR SOOMTH FLAT SURFACE
- MOUNT ALL BLOCKING AS REQ'D. FOR SUPPORT OF ACCESSORIES SHOWN ON DWGS. PROVIDE ADDITIONAL BRACING FOR SOUNDNESS AS REQ'D.

### **ALTERNATE WALL BLOCKING DETAIL 'A'**







ATTACHMENTS

- THERMOSTATS, OUTLETS, ETC. AS INDICATED BELOW. NOTIFY ARCHITECT OF LOCATION CHANGES PROIR TO INSTALLATION.
- MANUFACTURER'S RECOMMENDATIONS AND A.D.A. (CABO/ANSI)

### PARTITION HEAD CONDITIONS

OF CEILING



- B = <u>PARTITION TO ABOVE HIGHEST CEILING</u> WALLS WILL TERMINATE AT A MINIMUM OF 6" ABOVE HIGHEST ADJOINING CEILING UNLESS NOTES OTERWISE ON PLAN. TERMINATE 1 FULL COURSE ABOVE AT MASONRY WALLS.
- STRUCTURAL DECK



#### **INTERIOR PARTITION METAL STUD SPAN CHART**

THIS DATA IS BASED ONASTM C-754-15 STANDARD SPECIFICATION FOR INSTALLATION OF STEEL FRAMING MEMBERS TO RECEIVE SCREW-ATTACHED GYPSUM PRODUCTSFOR THE PURPOSE OF LIMITING THE HEIGHTS OF UNBRACED PARTITIONS. THE USE OF THIS DATA IS SET TO MAXIMUM HEIGHT STANDARD FOR SUCH PARTITIONS.



### **ALTERNATE WALL BLOCKING DETAIL 'B'**

REQUIRED FOR INSTALLATION OF WALL BRACING AS REQ'D. TO CARRY MOUNTED: FIXTURES, RAILS OR OTHER FIXTURES AND MILLWORK, TYP.



- MAXIMUM UNBRACED SPAN IS DEFINED AS THE TOTAL DISTANCE BETWEEN THE TOP OF FINISHED FLOOR AND THE UNDERSIDE OF STRUCTURAL DECK OR APPROPRIATE LATERAL BRACE. SEE LATERAL BRACING DIAGRAM. THESE SPANS ARE CALCULATED FOR ONE LAYER OF GYPSUM BOARD ON EACH SIDE OF A METAL STUD PARTITION. THESE MAX