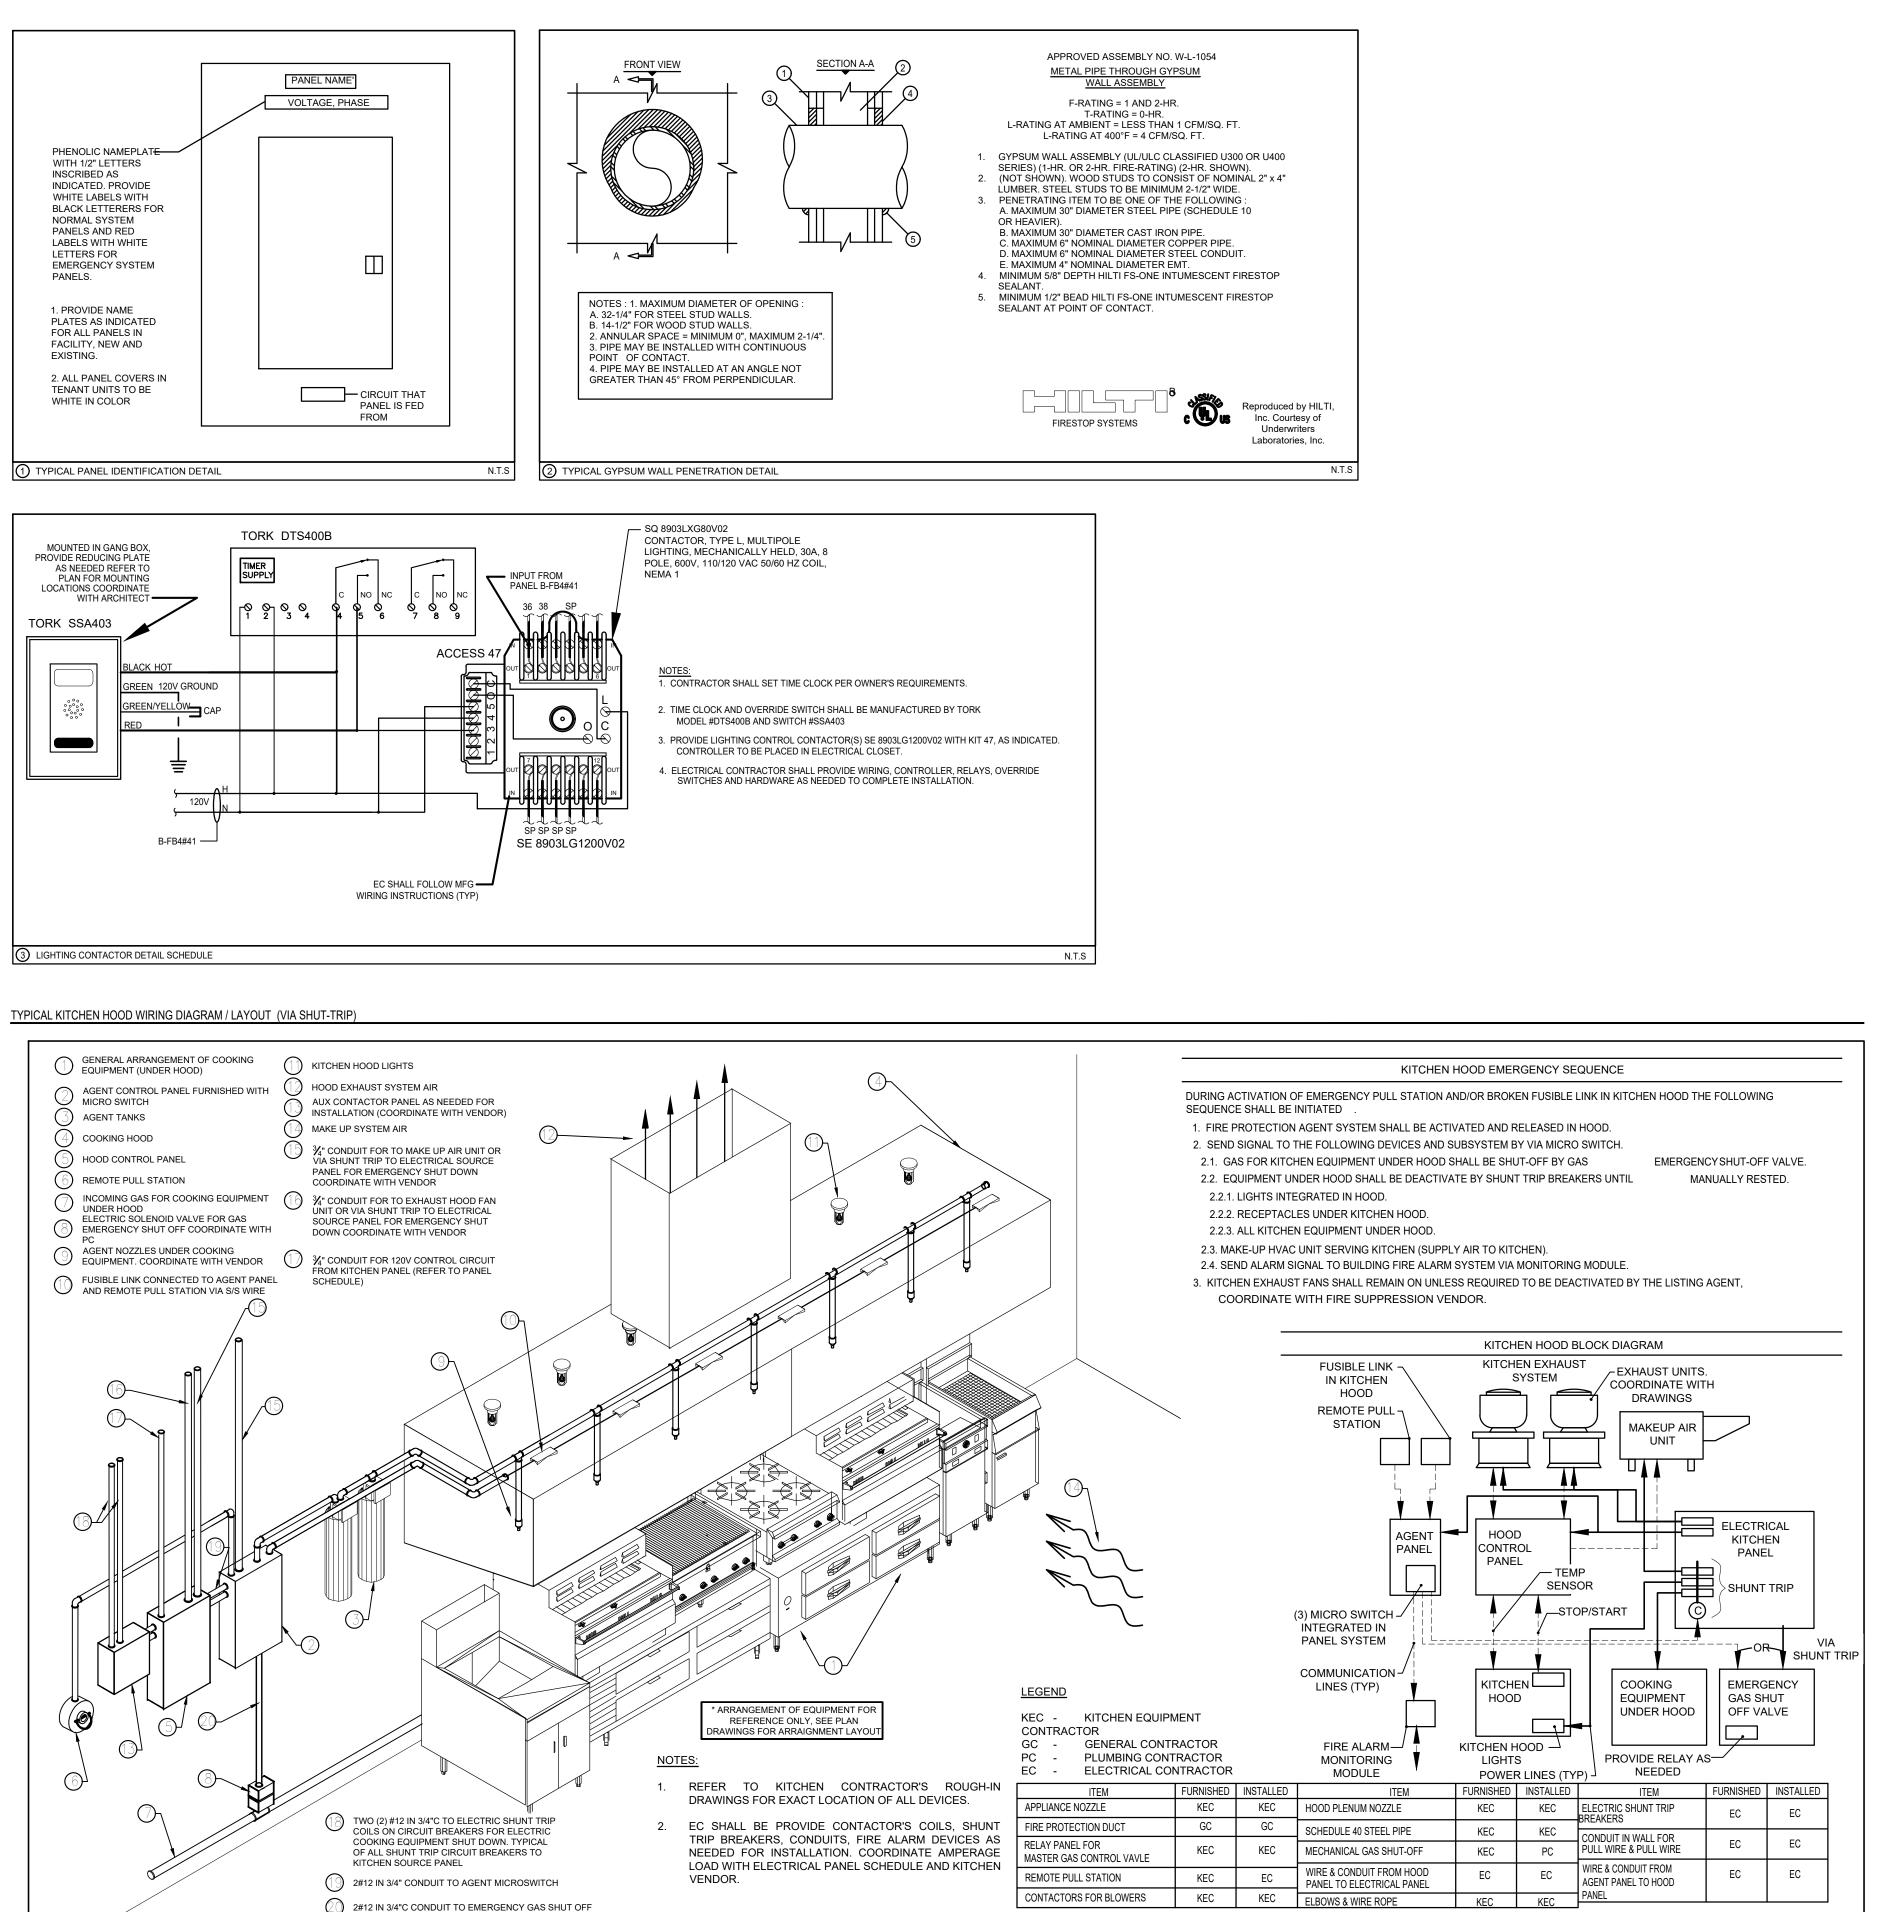

gn 6% better than code<br>ance Statement                                                                                                                                   |                          |                             |                  |                           |
| nterior Lighting Compli<br>Compliance Statement: The<br>pecifications, and other cale | ance Statement<br>e proposed interior lighting design represented in<br>culations submitted with this permit application<br>IECC requirements in COM <i>check</i> Version 4.1.5.5 | . The proposed interi    | or liahtina sy              | stems ha         | ave been                  |







WORK IS LIMITED IN CONCESSIONS BRANCH ELECTRICAL ROOM TO PULL IN B-FB4 PANEL WIRING AND TERMINATE WIRING TO EXISTING B-FB4 DISCONNECT.











|                           | 180 SYLV<br>ENGLEWO                                                                                        | CS GROUP /<br>BY ENVIRON<br>AMER<br>HAN DRIVE<br>VA 20147<br>VA 20147<br>VA 20147<br>VA 20147<br>CLIFFS,<br>DCLIFFS,<br>EER<br>DNZO CON<br>5, PC<br>ENUE, SUIT<br>NY 10018<br>E OF AUT | JE, SUIT<br>S, NJ 076<br>894   100<br>NV-team.co<br>ARCHITECT<br>ETICS. ALL<br>ICA<br>P ARCHIT<br>NJ 07632<br>SULTING<br>TE 2201 | E 3<br>532<br>00<br>om<br>S, P.C.<br>RIGHTS |
|---------------------------|------------------------------------------------------------------------------------------------------------|-------------------------------------------------------------------------------------------------------------------------------------------------------------