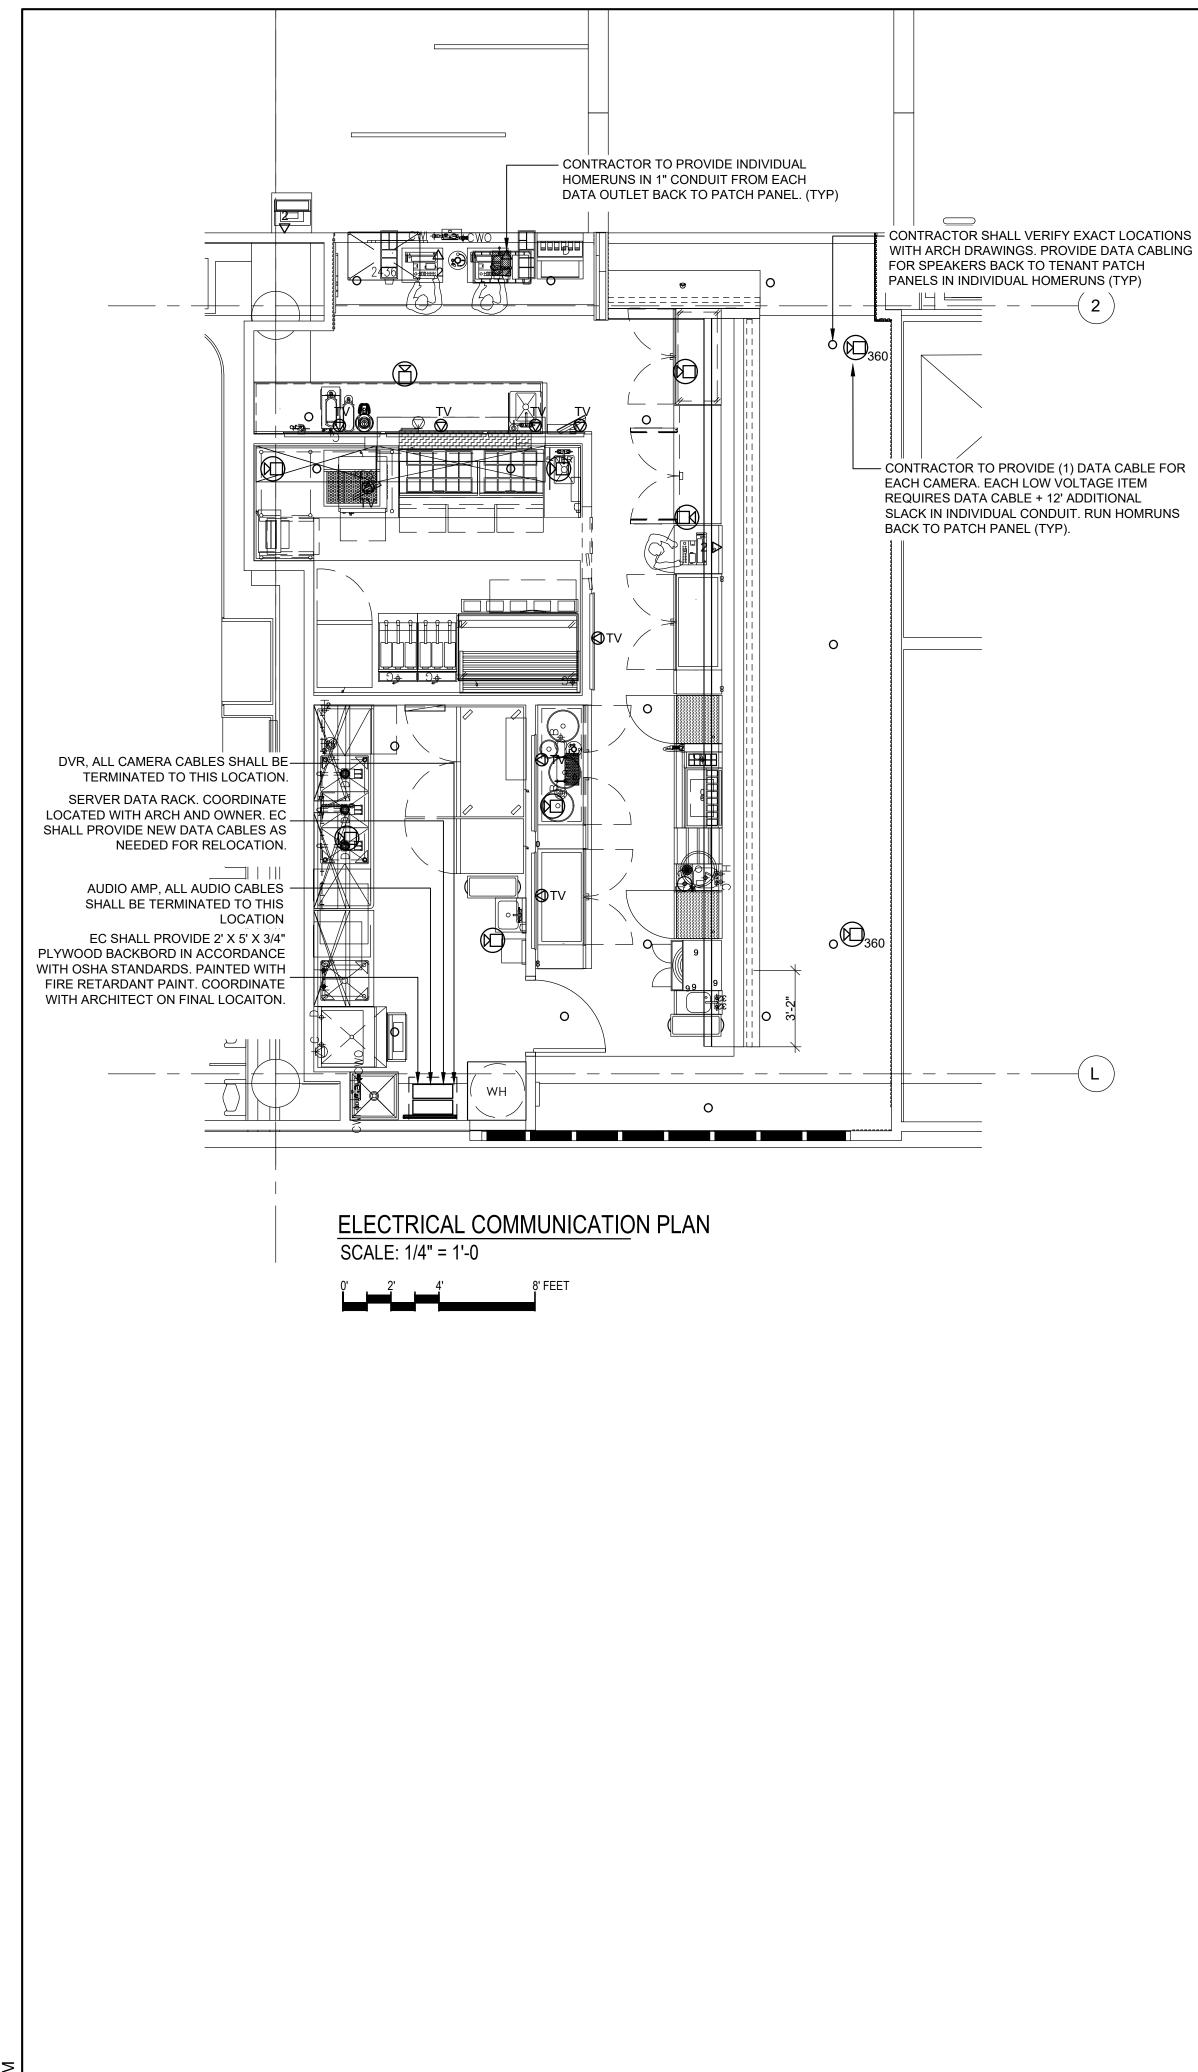

|
|             | SHEET                          | E-1                                                                                                                                                                                                                                                                                                                                                                                                                                                                                                                                                                                              | 01                                                                                                    |                                             |



## DATA & COMMUNICATION SPECIFICATIONS

DATA / COMMUNICATION CLOSET

1. PULL FOUR (4) CAT6 CABLES FOR [T1 CONNECTION / DSL CONNECTION / VOICE HANDOFF / 1 SPARE] BUILDING NEAREST EXISTING DATA/TELECOM ROOM TO DATA COMMUNICATION RACK PATCH PANEL INSIDE SPACE SHALL BE COORDINATED WITH BUILDING MANAGEMENT ON LOCATION OF NEAREST DATA/TELECOM ROOM. (PROVIDE 10FT OF ADDITIONAL SLACK COILED AT STORE TERMINATION SIDE)

## CASH WRAP

- 1. PULL FOUR (4) CAT6 CABLES FROM THE 24 PORT PATCH PANEL TO EACH REGISTER AND TERMINATED BOTH ENDS WITH RJ45 JACKS CONNECTION INTO 4-PORT PLATE.
- 2. 4-PORT PLATE SHALL BE IN GANG BOX THAT SHALL BE SECURELY ATTACH TO MILL WORK.

#### GENERAL REQUIREMENTS

- 1. PROVIDE 5FT OF ADDITIONAL SLACK OF CAT6 CABLE COILED FOR FUTURE NEEDS; TYP FOR EACH RUN.
- 2. INDICATE WIT