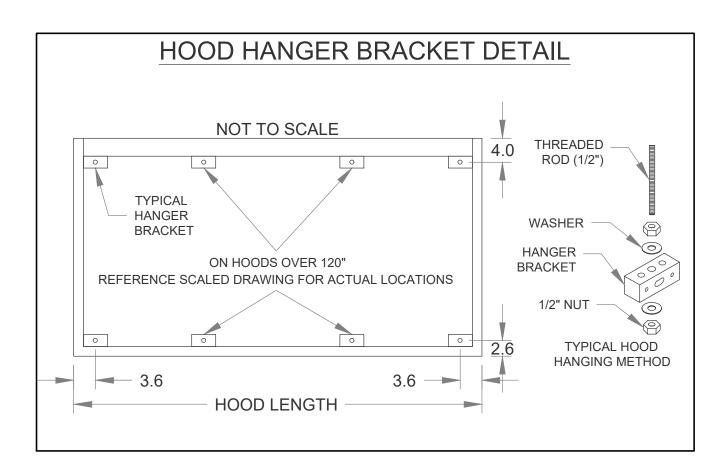

|
| REV DATE<br>DESIGN<br>DELIVERA<br>ISSUE DAT<br>PROJECT<br>NUMBER:<br>DRAWN BY<br>CHECKED<br>Copyright (c) by<br>SHEET TITLE:<br>FC | BLE: 1<br>FE: 240<br>Y: BY:                                                 | DESCRIPTION<br>ISSUED FC<br>PERMIT<br>08/16/2024<br>017G<br>017G<br>All Rights Rese<br>RVICE         | DR                          |
| REV DATE<br>DESIGN<br>DELIVERA<br>ISSUE DAT<br>PROJECT<br>NUMBER:<br>DRAWN BY<br>CHECKED<br>Copyright (c) by<br>SHEET TITLE:<br>FC | BLE:<br>TE:<br>DODSE<br>QUIPN                                               | DESCRIPTION<br>ISSUED FC<br>PERMIT<br>08/16/2024<br>017G                                             | DR                          |



# FOODSERVICE EQUIPMENT WALL BLOCKING & BUILDING CONDITIONS PLAN SCALE: 1/4" = 1'-0"







NOTE: SOME APPLICATIONS MAY NOT BE USED











**REVIT 2023** 









## MECHANICAL ABBREVIATIONS AND SYMBOL LIST

| AC      | AIR CONDITIONING                         | L            | LENGTH                       |          | $\nearrow$                                           | GATE VALVE                           |  |
|---------|------------------------------------------|--------------|------------------------------|----------|------------------------------------------------------|--------------------------------------|--|
| ACCU    | AIR-COOLED CONDENSING UNIT               | LAT          | LEAVING AIR TEMPERATURE      |          |                                                      | CHECK VALVE                          |  |
| ٩D      | ACCESS DOOR