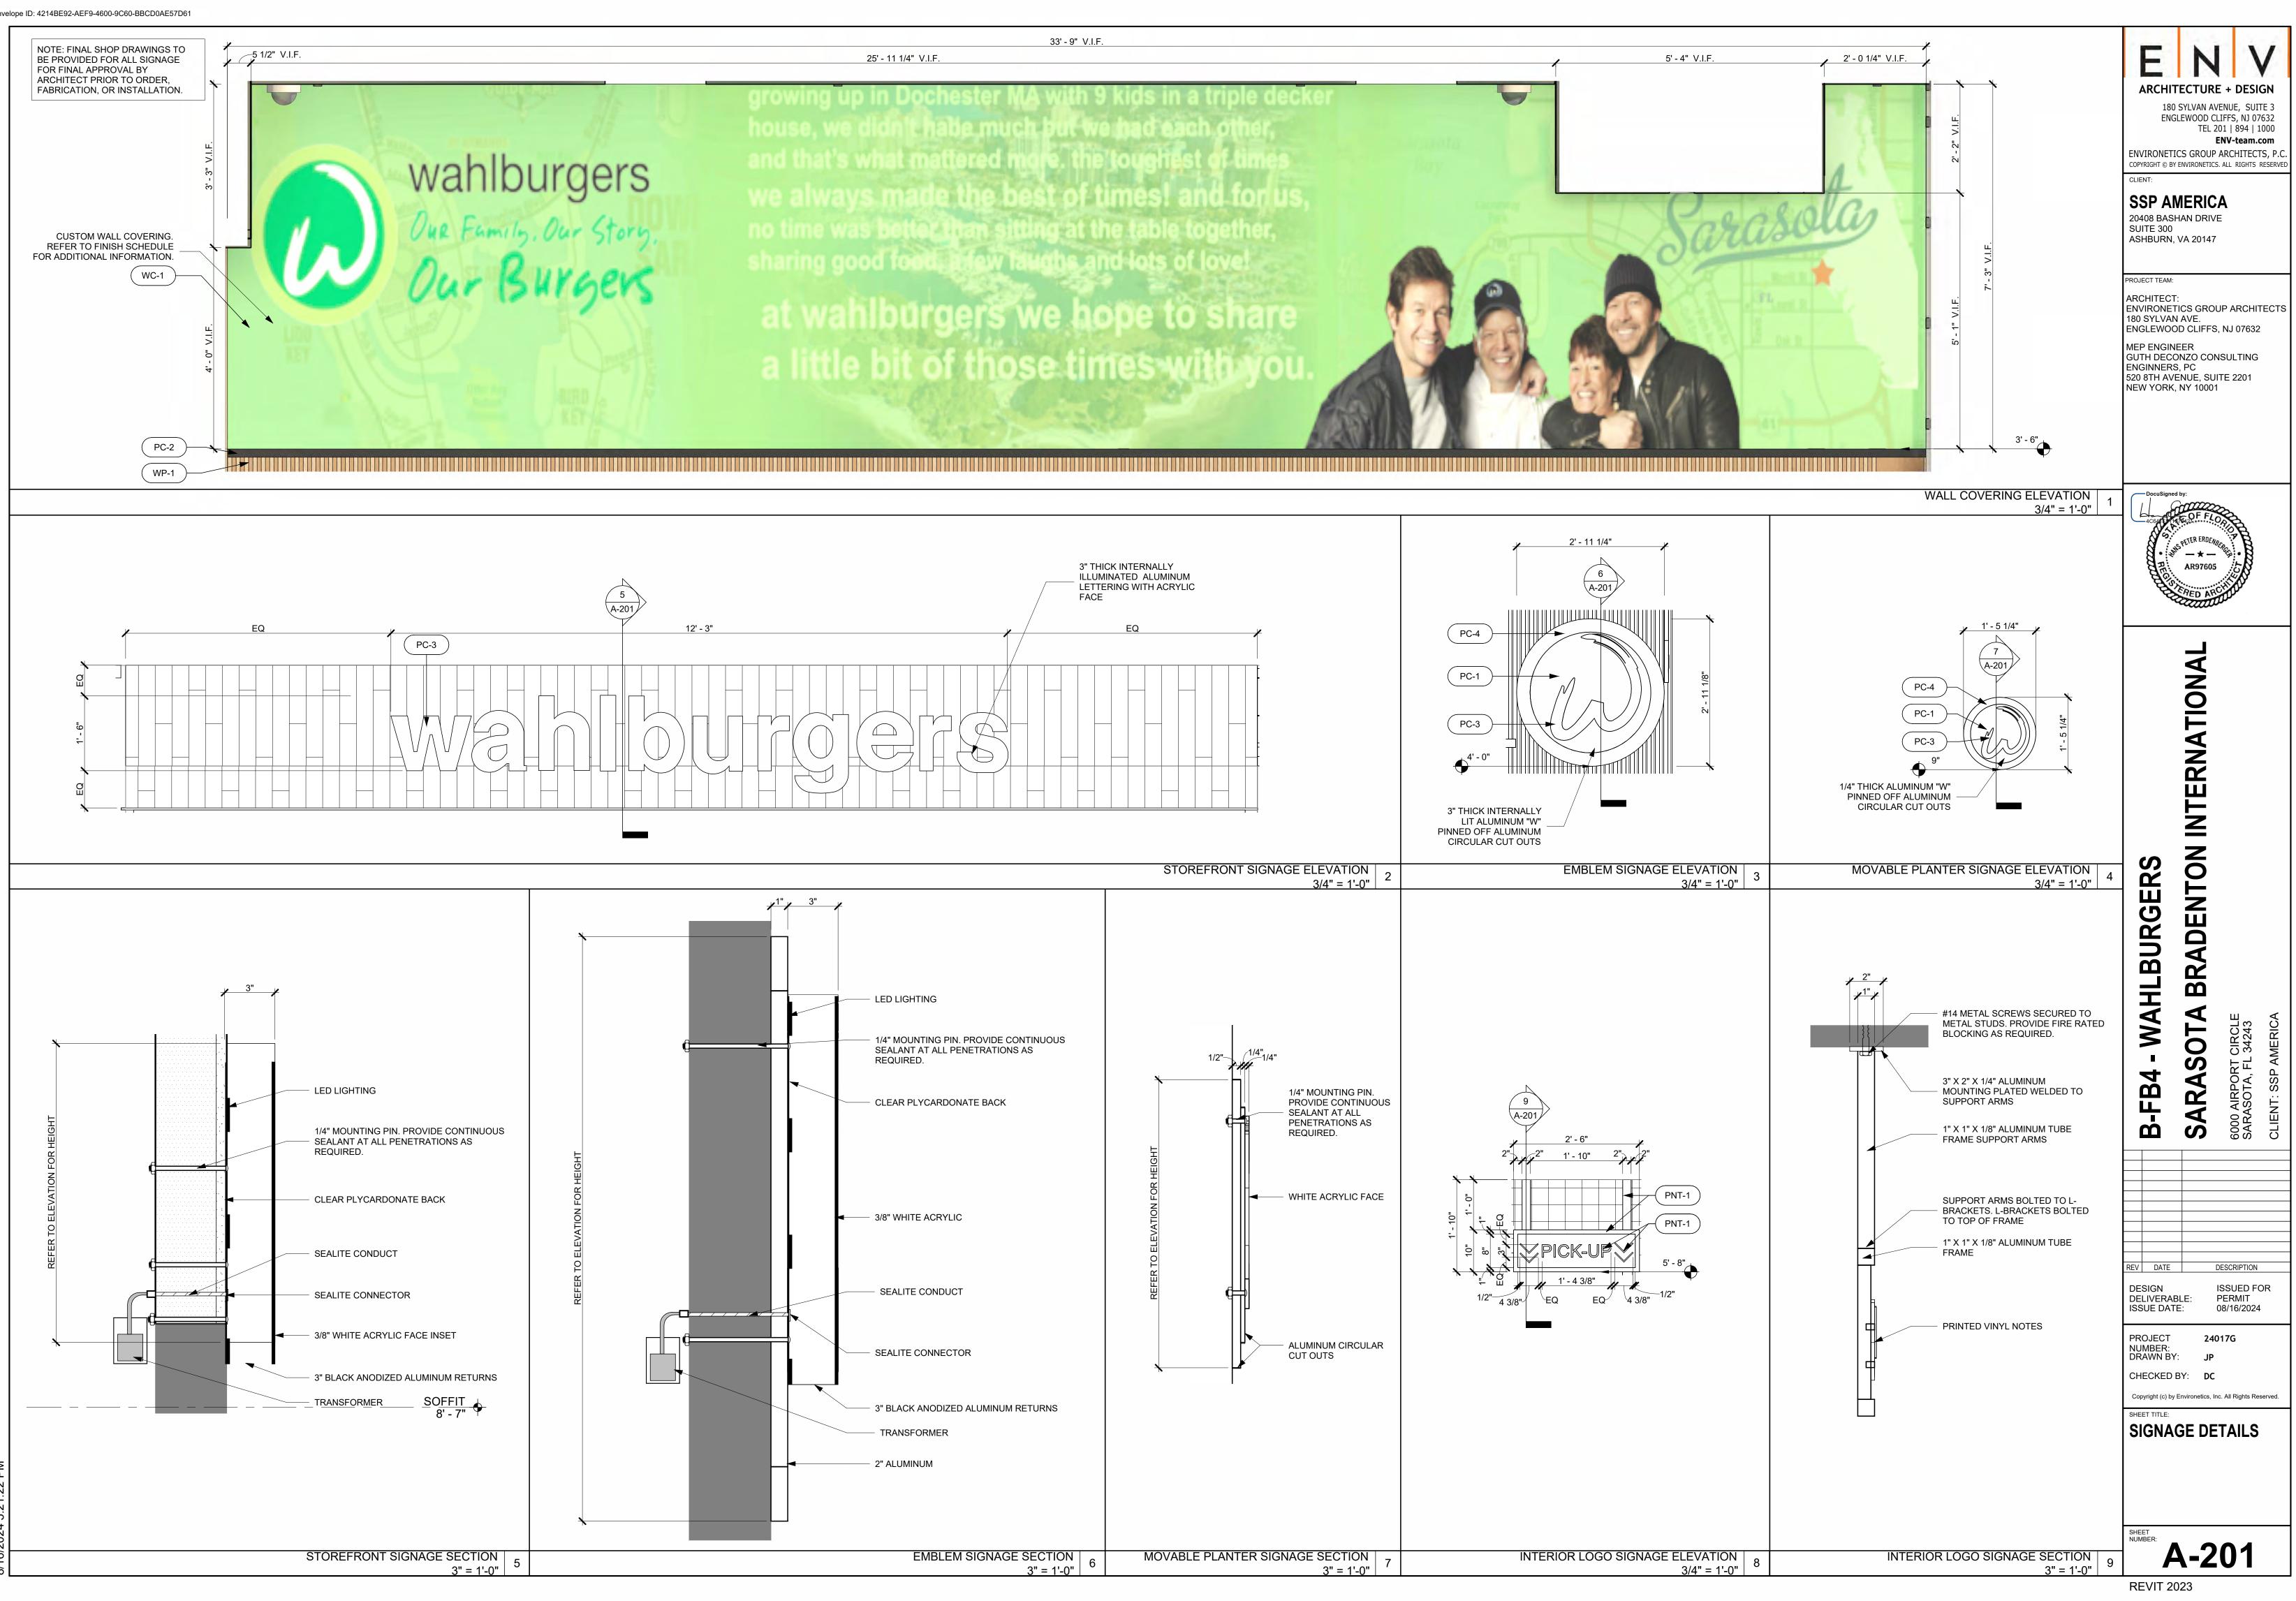

|                                                                         |                                     |                       |                                  |                     |
|                                                                         |                                     |                       |                                  |                     |
|                                                                         | SHEET<br>NUMBER:                    |                       | E ^                              |                     |
|                                                                         | /                                   | <b>\-</b> 1           | 50                               |                     |

**REVIT 2023** 







**REVIT 2023** 



5. Pipe Covering\* - Nom 1-1/2 in. thick hollow cylindrical heavy density (min 3.5 pcf) glass fiber units jacketed on the outside with an all servicejacket. Longitudinal joints sealed with metal fasteners or factory applied self-sealing lap tape. Transverse joints secured with metal fasteners or with butt tape supplied

See Pipe and Equipment Covering - Materials (BRGU) category in the Building Materials Directory for names of manufacturers. Any pipe covering material meeting the above specifications and bearing the UL Classification Marking with a Flame Spread Index of 25 or less and a Smoke Developed

6. Cables - Max 2 in. diam tight bundle of cables centered in opening and rigidly supported on both surfaces of floor and wall. Any combination of the

A. 7/C No. 12