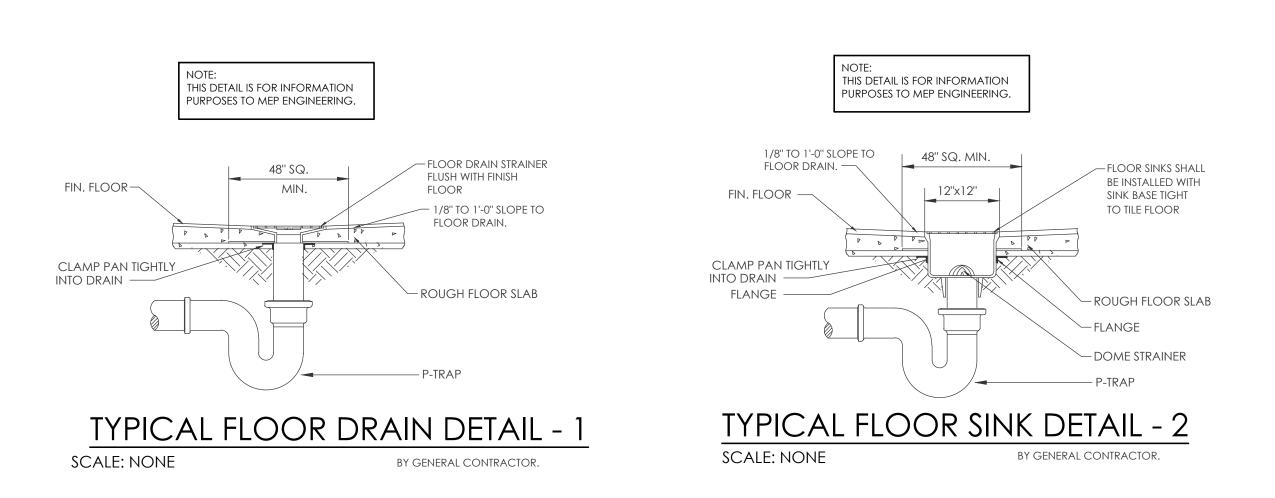

| SHE | ET<br>IBER:                                                                                                                        | K                                                                                                                    | 1                                         |                     |



### FOODSERVICE EQUIPMENT DRAIN PLAN SCALE: 1/4" = 1'-0"





|      |                      |               | SIZE       | HEIC    | GHT A.F.F. |     |                                                                                                                       |
|------|----------------------|---------------|------------|---------|------------|-----|-----------------------------------------------------------------------------------------------------------------------|
| NO.  | UTILITY              | ROUGH-IN      | CONNECTION | FLOOR   | WALL       | DFA | CONNECTED TO:/REMARKS                                                                                                 |
| FTD  | FLOOR TROUGH DRAIN   | 3"            | 3"         | -7 1/4" |            |     |