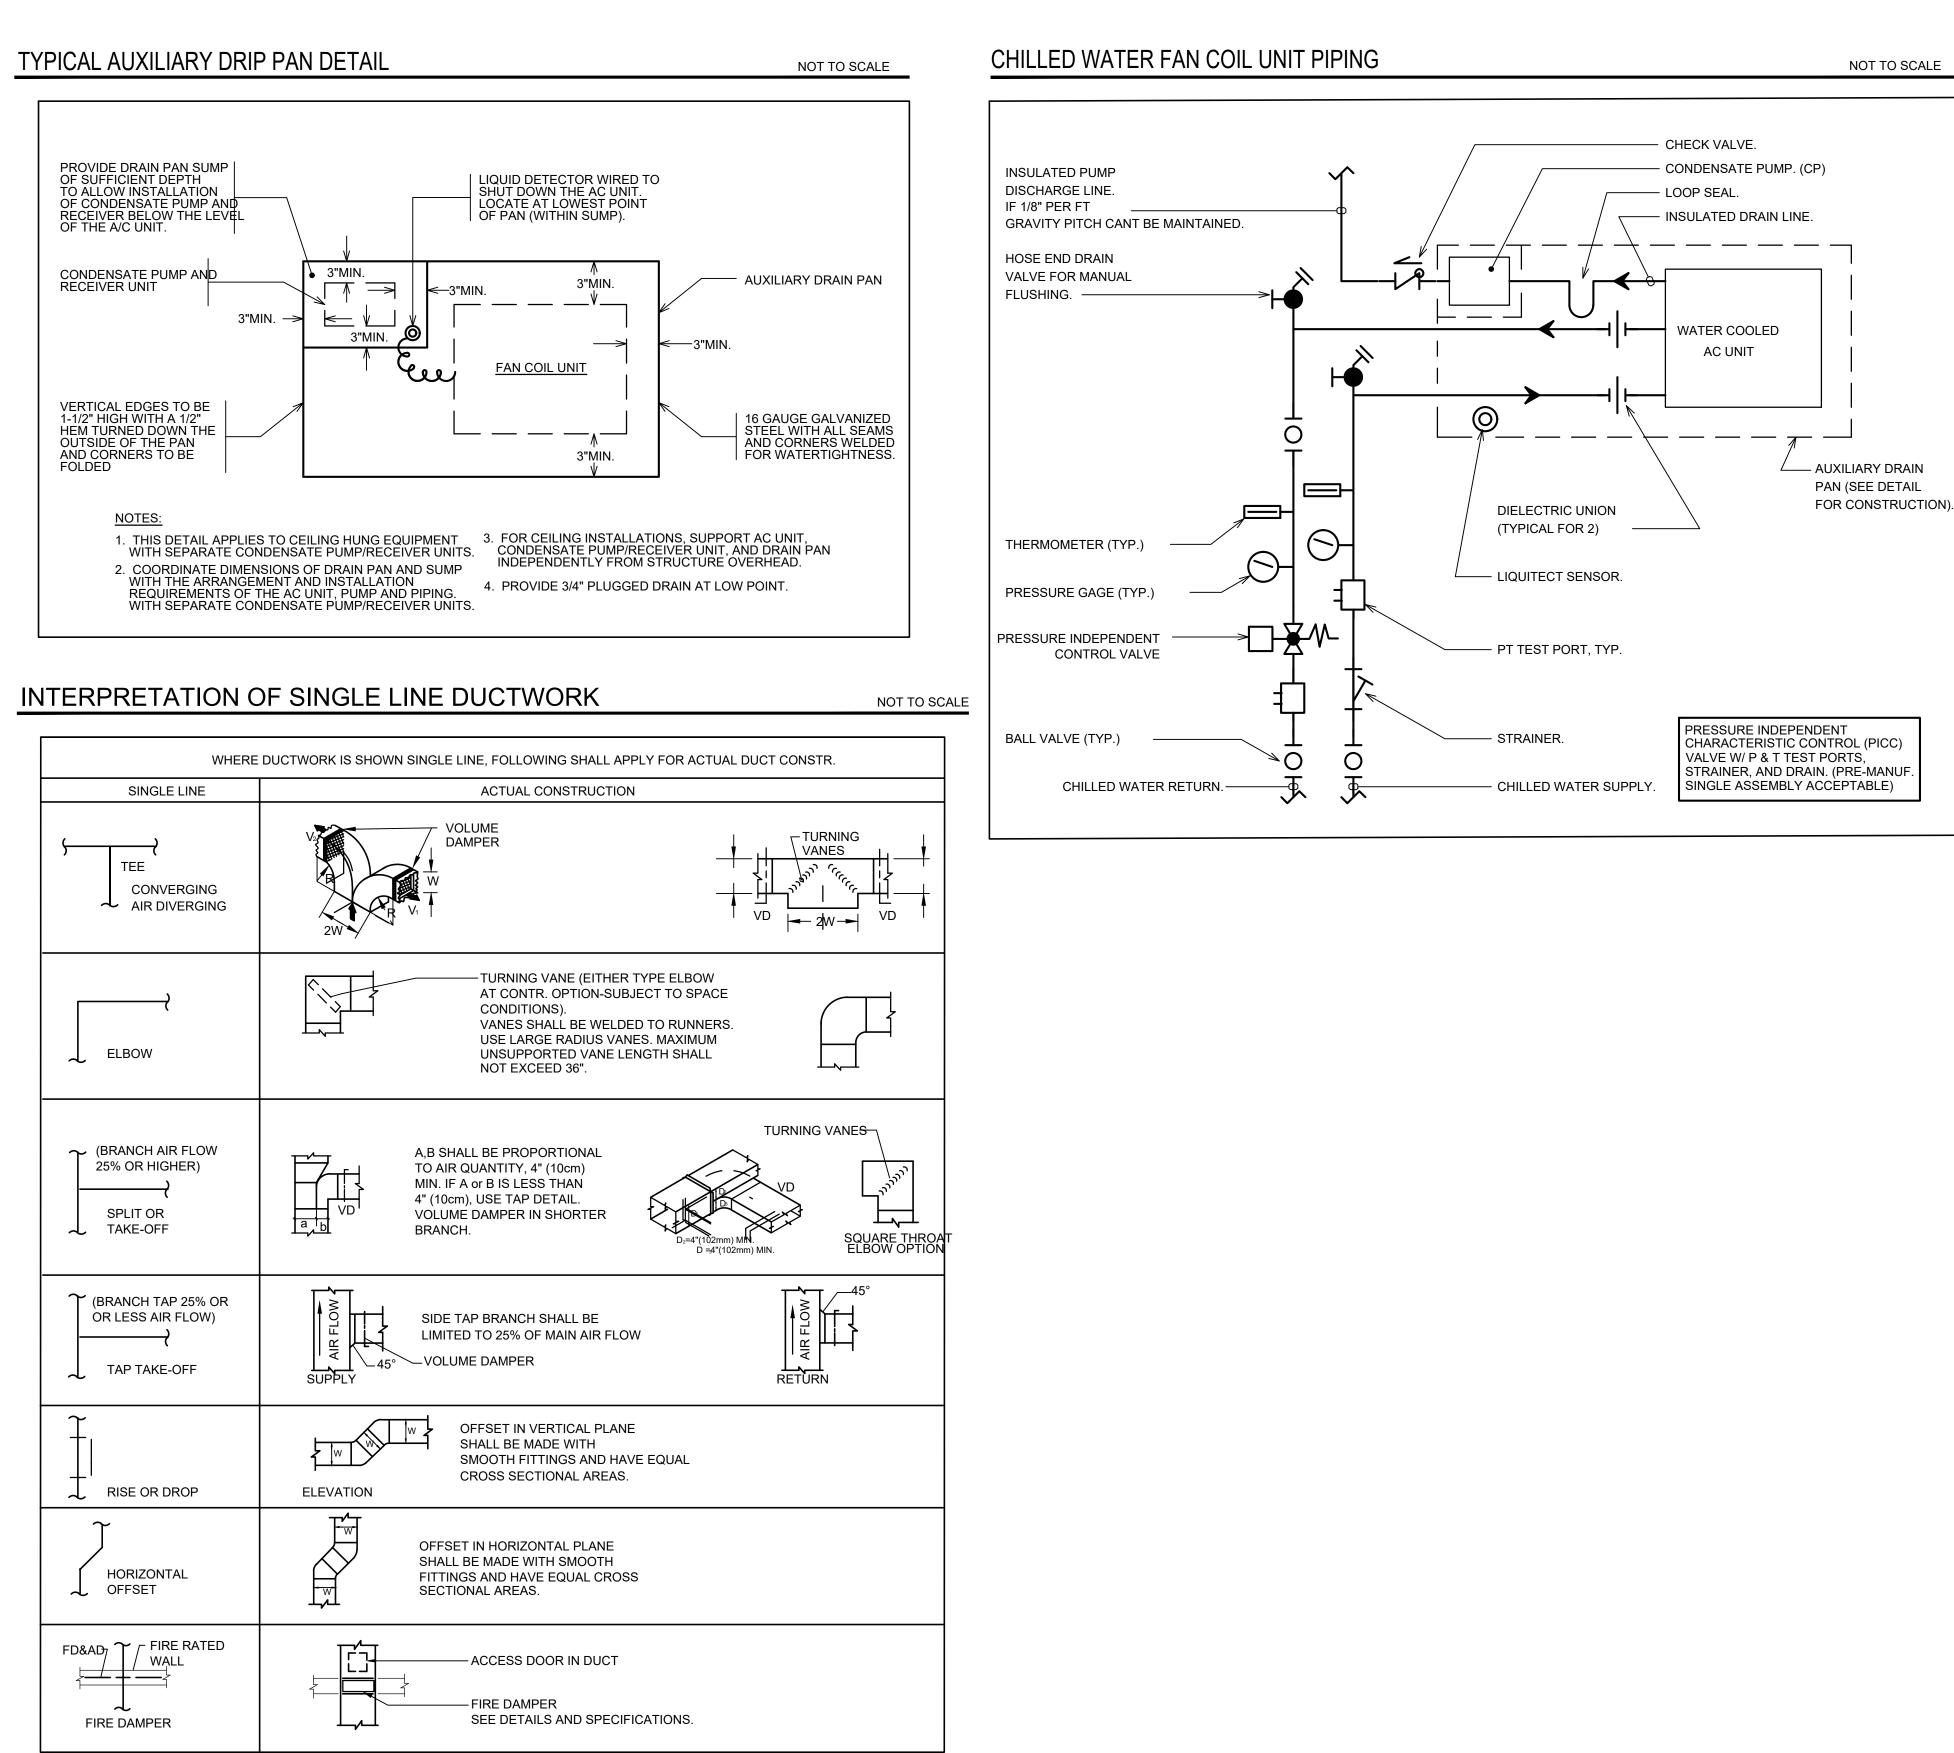

NLESS STEEL WORM GEAR DRAWBAND HOSE CLAMP -1/4" ROD -PIVOT ON BOTH ENDS SUPPLY AIR ROUND DUCT BRANCH SUPPLY AIR SPLIT CONNECTION WITH SINGLE LEAF DAMPER WITH SPLITTER DAMPER

NOT TO SCALE

NOT TO SCALE

1. PROVIDE ALL BRANCH DUCTS WITH MANUALLY OPERATED VOLUME DAMPERS FOR BALANCING AIR SYSTEMS. THESE DAMPERS SHALL BE INDEPENDENT OF DAMPERS FURNISHED WITH DIFFUSERS AND REGISTERS, WHICH SHALL ONLY BE UTILIZED FOR TRIM BALANCING WITHOUT GENERATING NOISE

2. FOR DUCTS WIDER THAN 48" USE MULTIPLE SINGLE LEAF DAMPERS OR OPPOSED-ACTION MULTI-BLADE DAMPERS; EACH WITH LOCKING QUADRANT REGULATOR.

# **UPBLAST POWER FAN KITCHEN EXHAUST - ROOF CURB**



1. UNIT TO BE PROVIDED WITH FACTORY WIRED DISCONNECT SWITCH. 2. PROVIDE SOUND ATTENUATING ROOF CURBS IF INDICATED IN SPECIFICATIONS OR DRAWINGS.







| 180 SYL<br>ENGLEW                                                                                                     | ICS GROUP<br>BY ENVIRON<br>HAN DRIVI<br>, VA 20147<br>ICS GROU<br>, VA 20147<br>IEER<br>DD CLIFFS<br>IEER<br>DNZO CON<br>S, PC<br>ENUE, SUI<br>, NY 10018<br>TE OF AUT | UE, SUIT<br>FS, NJ 070<br>894   100<br>ENV-team.o<br>ARCHITECT<br>JETICS. ALL<br>SICA<br>JP ARCHIT<br>NJ 07632<br>ISULTING<br>TE 2201 | E 3<br>632<br>00<br>com<br>rs, p.C.<br>RIGHTS |
|-----------------------------------------------------------------------------------------------------------------------|------------------------------------------------------------------------------------------------------------------------------------------------------------------------|---------------------------------