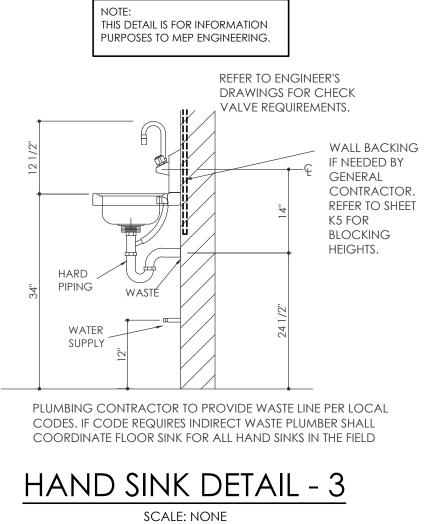

| SHE | ET<br>IBER:                                                                                                                        | K                                                                                                                    | 1                                         |                     |



### FOODSERVICE EQUIPMENT DRAIN PLAN SCALE: 1/4" = 1'-0"





|      |                      |               | SIZE       | HEIC    | GHT A.F.F. |     |                                                                                                                       |
|------|----------------------|---------------|------------|---------|------------|-----|-----------------------------------------------------------------------------------------------------------------------|
| NO.  | UTILITY              | ROUGH-IN      | CONNECTION | FLOOR   | WALL       | DFA | CONNECTED TO:/REMARKS                                                                                                 |
| FTD  | FLOOR TROUGH DRAIN   | 3"            | 3"         | -7 1/4" |            |     |