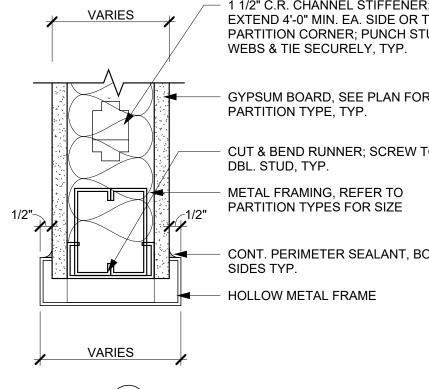

| COMMENTS                                                    |
| 101  | D-1           | HPL               | BY<br>MANUFACTURER   | 3' - 0" | 7' - 0" | 1 3/4"    | F-1  | HM                | BY<br>MANUFACTURER   | -         | H-1  | J-1  |                | 1             | ELIASON DOOR. INSTALL PER<br>MANUFACTURER'S<br>INSTRUCTIONS |
| 102  | D-2           | HPL               | BY<br>MANUFACTURER   | 3' - 0" | 7' - 0" | 1 3/4"    | F-1  | HM                | BY<br>MANUFACTURER   | -         | H-1  | J-1  |                | 1             | ELIASON DOOR. INSTALL PER<br>MANUFACTURER'S<br>INSTRUCTIONS |

# DOOR LEGEND



 PUSH PLATE, REFER TO MANUFACTURER'S INSTRUCTIONS 18" HIGH STAINLESS STEEL BASE PLATE (BOTH SIDES) NEW DOOR SWEEP TO AVOID RODENT ACCESS

### <u>METAL STUD HEADS + JAMBS</u>





1 1/2" C.R. CHANNEL STIFFENER; EXTEND 4'-0" MIN. EA. SIDE OR TO PARTITION CORNER; PUNCH STUD WEBS & TIE SECURELY, TYP.

- GYPSUM BOARD, SEE PLAN FOR PARTITION TYPE, TYP.

CUT & BEND RUNNER; SCREW TO DBL. STUD, TYP.

— CONT. PERIMETER SEALANT, BOTH SIDES TYP.

HM ANCHOR 3 PER JAMB TYP -----HM FRAME TYP  $\mathbf{X}$ 2 METAL STUD TYP METAL FRAMING, REFER TO PARTITION TYPES FOR SIZE CONT. SEALANT BOTH
SIDES TYP (J-1)



### FRAME LEGEND



| MATERIAL:<br>AL ALUMINUM<br>HM HOLLOW METAL<br>WD SOLID CORE<br>WOOD STAIN<br>GRADE 5 PLY<br>PREFINISHED<br>MTL METAL                                             | FINISH:<br>PT EPOXY PAINT<br>ST STAIN FINISH<br>AN ANNODIZED<br>FRP FIBER REINFORCED<br>POLYESTER<br>FF FACTORY FINISH<br>DF DECORATIVE FINISH