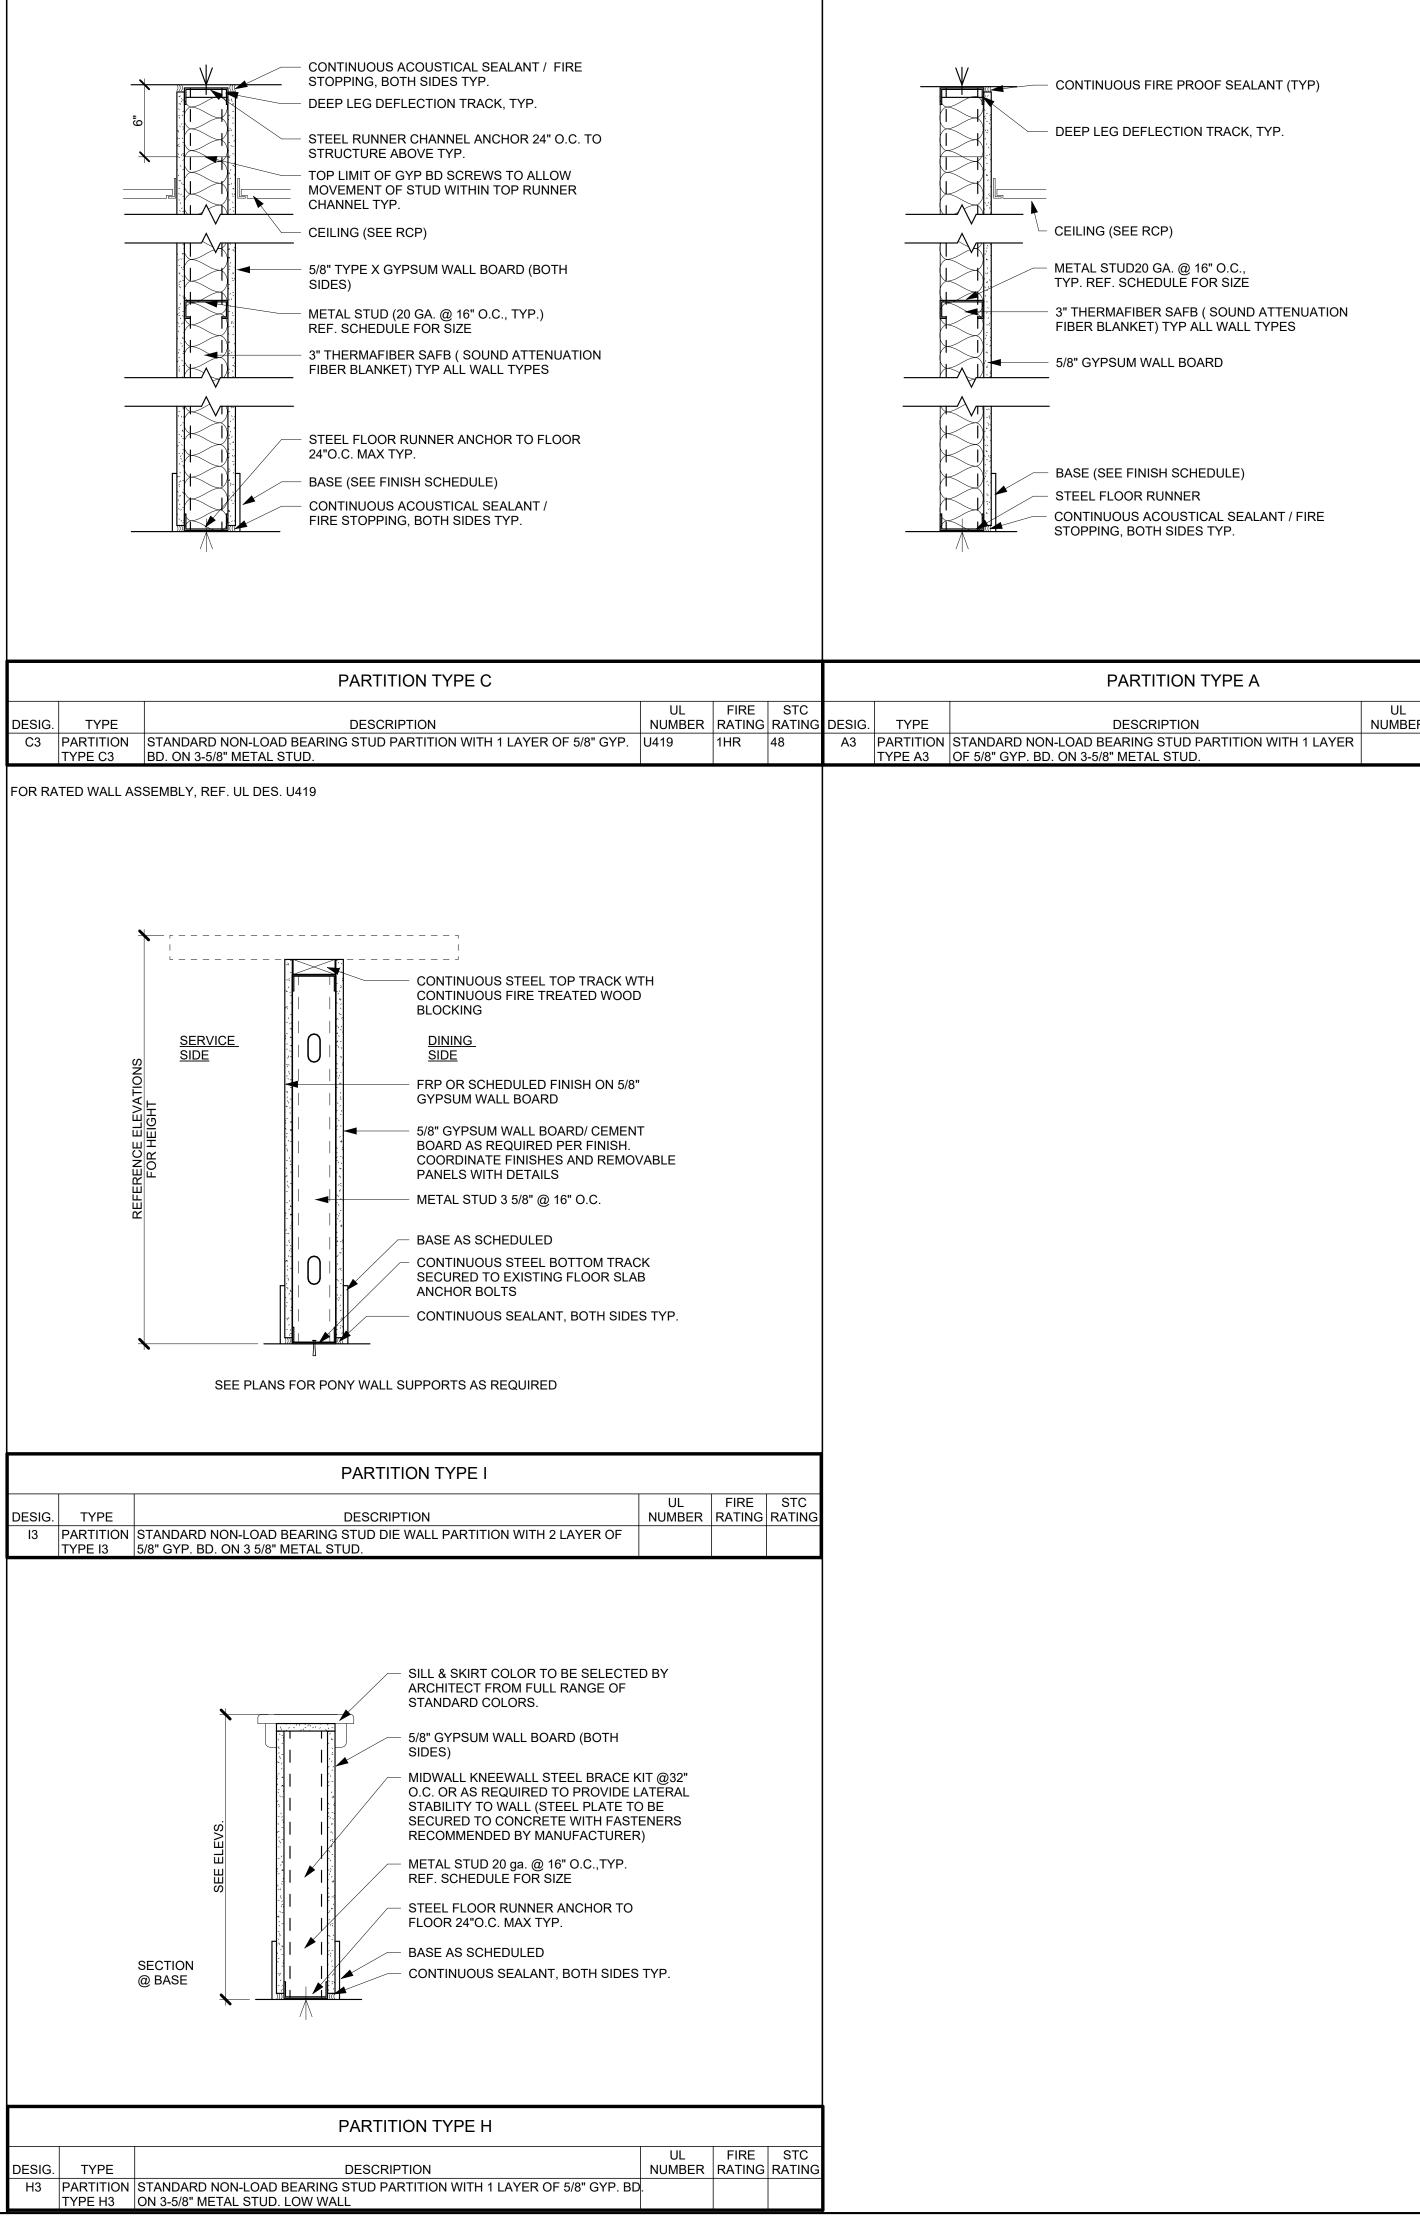

|

A. AT ALL WET LOCATIONS AND AREAS TO RECEIVE TILE FINISH, USE DUROCK CEMENT BOARD IN PLACE OF GYPSUM BOARD

NOTE: WALLS NOTED AS RATED IN A WET LOCATION, THE FIRE RATED ASSEMBLY TAKES PRECEDENCE

NOTE: REFERENCE EGRESS PLANS AND BUILDING SECTIONS FOR THE CODE MINIMUM FIRE-RESISTANCE RATING REQUIRED AT EACH HORIZONTAL AND VERTICAL ASSEMBLY. DUE TO THE NATURE OF FLOOR AND PARTITION CONSTRUCTION, THE ASSEMBLIES DESIGNATED MAY EXCEED THE MINIMUM CODE-REQUIRED VALUES. HOWEVER WHEN EXPLORING ALTERNATES, THE MINIMUM FIRE RESISTANCE RATING REQUIREMENTS SHOWN ON THE EGRESS PLANS AND BUILDING SECTIONS MUST BE MAINTAINED.



DESIG. TYPE

DESIG.

DESIG. TYPE

| R | FIRE<br>RATING | STC<br>RATING |
|---|----------------|---------------|
|   |                |               |

| 180                                                                                                                                        | SYLVAN A<br>LEWOOD<br>TEL<br>CS GROU<br>ENVIRONETI<br>VA 2014<br>CAN DRI<br>VA 2014<br>CAN DRI<br>VA 2014<br>CAN DRI<br>VA 2014<br>CAN DRI<br>VA 2014<br>CAN DRI<br>CAN DRI<br>VA 2014<br>CAN DRI | CS. ALL RIGHTS                                          | TECTS               |
|--------------------------------------------------------------------------------------------------------------------------------------------|-------------------------------------------------------------------------------------