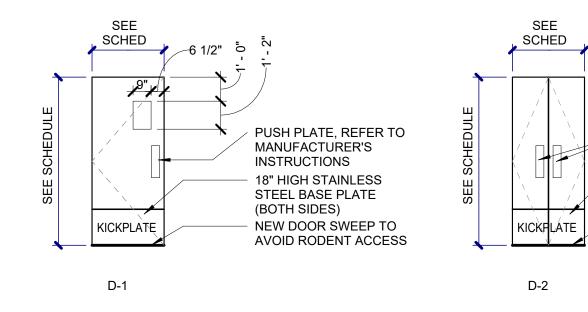

L<br>MATERIAL | DOOR PANEL<br>FINISH | WIDTH   | HEIGHT  | THICKNESS | TYPE | FRAME<br>MATERIAL | DOOR FRAME<br>FINISH | THRESHOLD | HEAD | JAMB | FIRE RATING HA | RDWARE<br>SET | COMMENTS                                                    |
| 101  | D-1           | HPL               | BY<br>MANUFACTURER   | 3' - 0" | 7' - 0" | 1 3/4"    | F-1  | HM                | BY<br>MANUFACTURER   | -         | H-1  | J-1  |                | 1             | ELIASON DOOR. INSTALL PER<br>MANUFACTURER'S<br>INSTRUCTIONS |
| 102  | D-2           | HPL               | BY<br>MANUFACTURER   | 3' - 0" | 7' - 0" | 1 3/4"    | F-1  | HM                | BY<br>MANUFACTURER   | -         | H-1  | J-1  |                | 1             | ELIASON DOOR. INSTALL PER<br>MANUFACTURER'S<br>INSTRUCTIONS |

# DOOR LEGEND



 PUSH PLATE, REFER TO MANUFACTURER'S INSTRUCTIONS 18" HIGH STAINLESS STEEL BASE PLATE (BOTH SIDES) NEW DOOR SWEEP TO AVOID RODENT ACCESS

### <u>METAL STUD HEADS + JAMBS</u>





1 1/2" C.R. CHANNEL STIFFENER; EXTEND 4'-0" MIN. EA. SIDE OR TO PARTITION CORNER; PUNCH STUD WEBS & TIE SECURELY, TYP.

- GYPSUM BOARD, SEE PLAN FOR PARTITION TYPE, TYP.

CUT & BEND RUNNER; SCREW TO DBL. STUD, TYP.

— CONT. PERIMETER SEALANT, BOTH SIDES TYP.

HM ANCHOR 3 PER JAMB TYP -----HM FRAME TYP  $\mathbf{X}$ 2 METAL STUD TYP METAL FRAMING, REFER TO PARTITION TYPES FOR SIZE CONT. SEALANT BOTH
SIDES TYP (J-1)



### FRAME LEGEND



| MATERIAL:<br>AL ALUMINUM<br>HM HOLLOW METAL<br>WD SOLID CORE<br>WOOD STAIN<br>GRADE 5 PLY<br>PREFINISHED<br>MTL METAL                                             | FINISH:<br>P