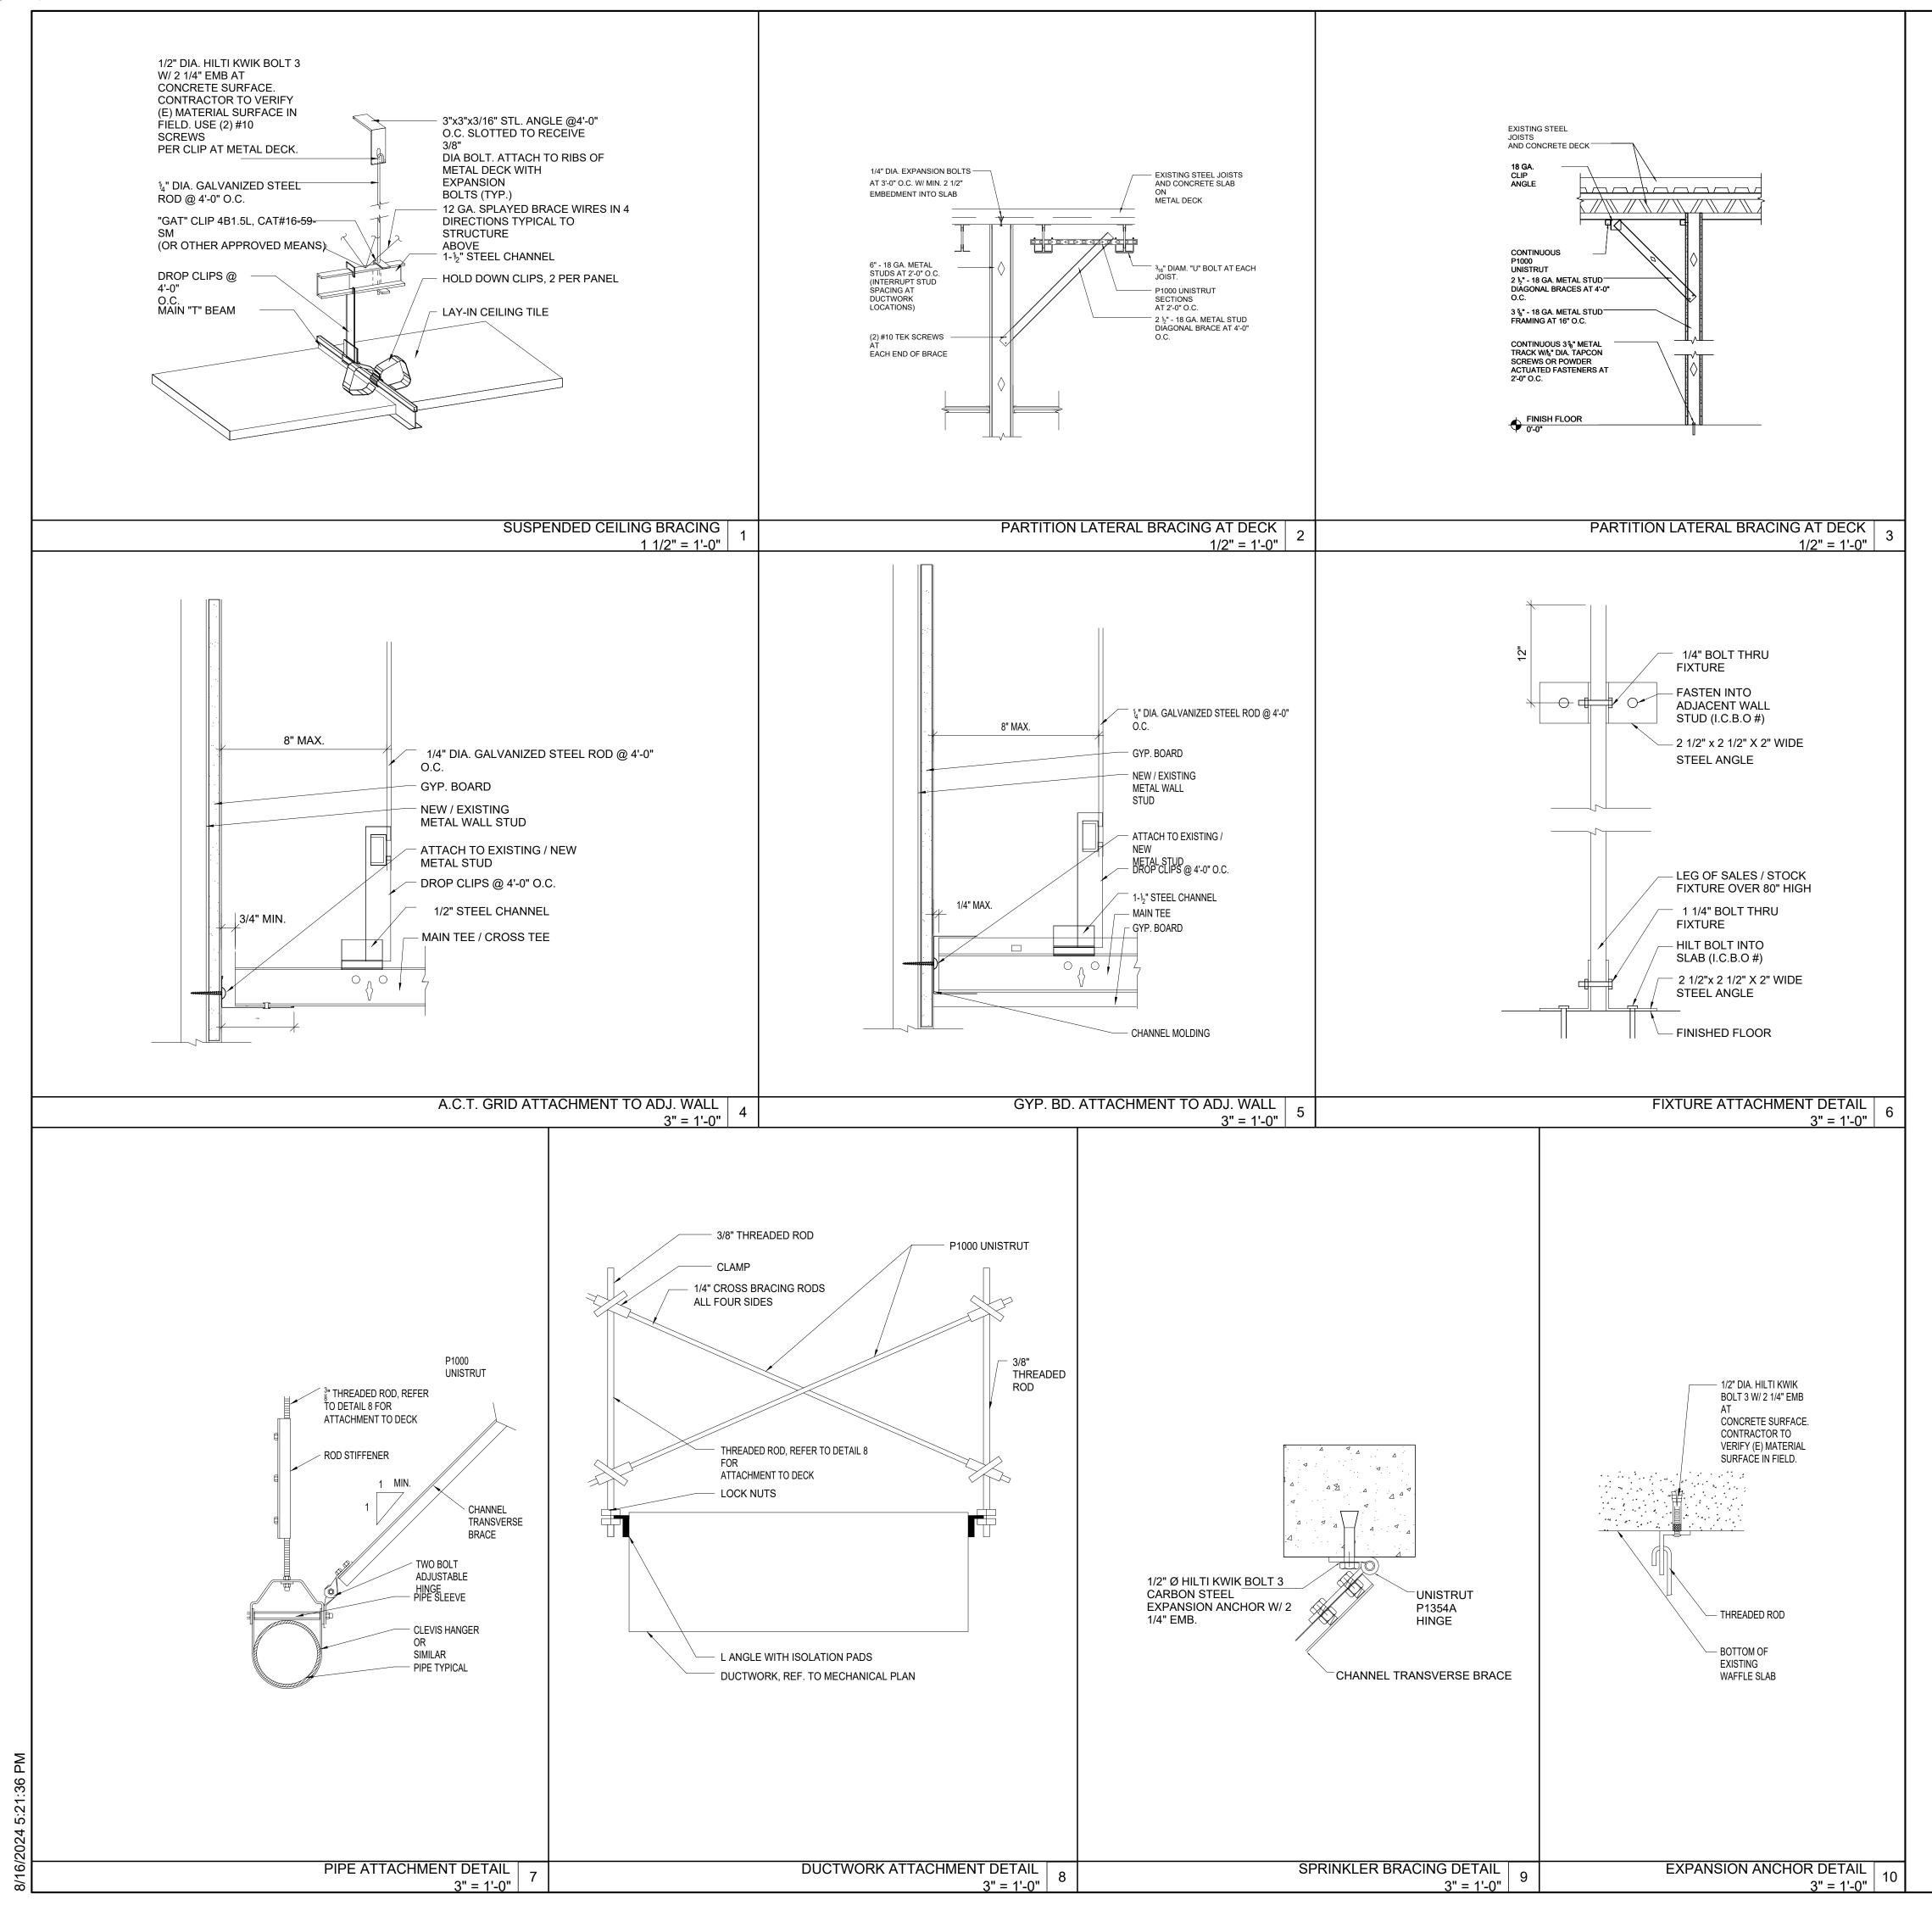

ENT constructed of polyvinyl chloride.

See Electrical Nonmetallic Tubing (FKHU) category in the Electrical Construction Materials Directory for names of manufacturers.

A. Fill, Void or Cavity Material\* - Fire blocks - Fire blocks installed with min. 5 in. dimension passing through the opening. Blocks to

completely fill the entire opening. HILTI, Inc. - FS-Fire Block

B. Fill, Void or Cavity Material\* - Sealant - Fill material to be forced

into inserstices of cables, between cables and cable tray and in obvious openings between blocks and between blocks and the periphery

of the opening to the max extent possible on both surfaces of wall.

HILTI, Inc. - FS-ONE Sealant

\*Bearing the UL Classification Marking

+Bearing the UL Listing Marking



'16/2024 5:21:33 PM



**REVIT 2023** 



| A. GENERAL                                                                                                                                                                                                                                                                                                                                                                                                                                                     | E N V                                                                          |
|-------------------------------------------------------------------------------------------------------------------------------------------------------------------------------------------------------------------------------------------------------------------------