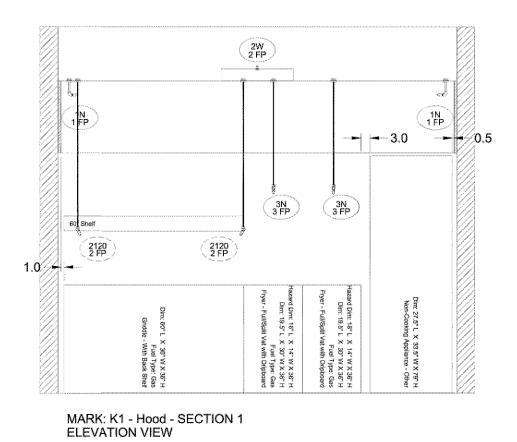

|         |              |      |         |          |
| RIGHT NO    | N-INTEGRAL AIR SPACE -   | 1 IN THICK - ZERO    | CLEARAN  | CE                    |        |                  |                |                       |            |        |           |             |         |              |      |         |          |
| 18 IN HIGH  | CEILING ENCLOSURES -     | FRONT LEFT - FIEL    | D INSTAL | LED                   |        |                  |                |                       |            |        |           |             |         |              |      |         |          |

18 IN HIGH CEILING ENCLOSURES - FRONT LEFT - FIELD INSTALLED

FACTORY MOUNTED EXHAUST COLLAR(S) PERFORMANCE ENHANCING LIP (PEL) TECHNOLOGY

STANDING SEAM CONSTRUCTION FOR SUPERIOR STRENGTH











SECTION VIEW

SSP NATIONAL PROGRAM PLEASE CONTACT: PAUL WILKERSON PAUL.WILKERSON@ACCUREX.COM (209)275-4425



| MARK                                                                                                                                                                                                         | MODEL                                                                                                                | LOCATION                                                     | FLOW POINTS<br>HOODS PCU    | SUPPLY<br>LINE | DETECT  |
|--------------------------------------------------------------------------------------------------------------------------------------------------------------------------------------------------------------|------------------------------