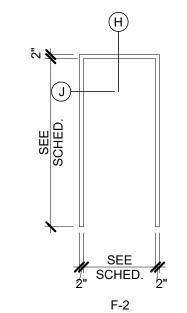

HM                | BY<br>MANUFACTURER   | -         | H-1  | J-1  |                | 1             | ELIASON DOOR. INSTALL PER<br>MANUFACTURER'S<br>INSTRUCTIONS |

# DOOR LEGEND



 PUSH PLATE, REFER TO MANUFACTURER'S INSTRUCTIONS 18" HIGH STAINLESS STEEL BASE PLATE (BOTH SIDES) NEW DOOR SWEEP TO AVOID RODENT ACCESS

### <u>METAL STUD HEADS + JAMBS</u>





1 1/2" C.R. CHANNEL STIFFENER; EXTEND 4'-0" MIN. EA. SIDE OR TO PARTITION CORNER; PUNCH STUD WEBS & TIE SECURELY, TYP.

- GYPSUM BOARD, SEE PLAN FOR PARTITION TYPE, TYP.

CUT & BEND RUNNER; SCREW TO DBL. STUD, TYP.

— CONT. PERIMETER SEALANT, BOTH SIDES TYP.

HM ANCHOR 3 PER JAMB TYP -----HM FRAME TYP  $\mathbf{X}$ 2 METAL STUD TYP METAL FRAMING, REFER TO PARTITION TYPES FOR SIZE CONT. SEALANT BOTH
SIDES TYP (J-1)



### FRAME LEGEND



| MATERIAL:<br>AL ALUMINUM<br>HM HOLLOW METAL<br>WD SOLID CORE<br>WOOD STAIN<br>GRADE 5 PLY<br>PREFINISHED<br>MTL METAL                                             | FINISH:<br>PT EPOXY PAINT<br>ST STAIN FINISH<br>AN ANNODIZED<br>FRP FIBER REINFORCED<br>POLYESTER<br>FF FACTORY FINISH<br>DF DECORATIVE FINISH                                                                                                                                                              | HARDWARE NOTES:<br>- KNOCK DOWN FRAMES SHALL HAVE<br>- ALL HARDWARE TO BE 26D.<br>- SEE SPECIFICATIONS FOR HARDWA<br>- VERIFY ALL HARDWARE WITH OWNE<br>ORDERING. | RE SETS