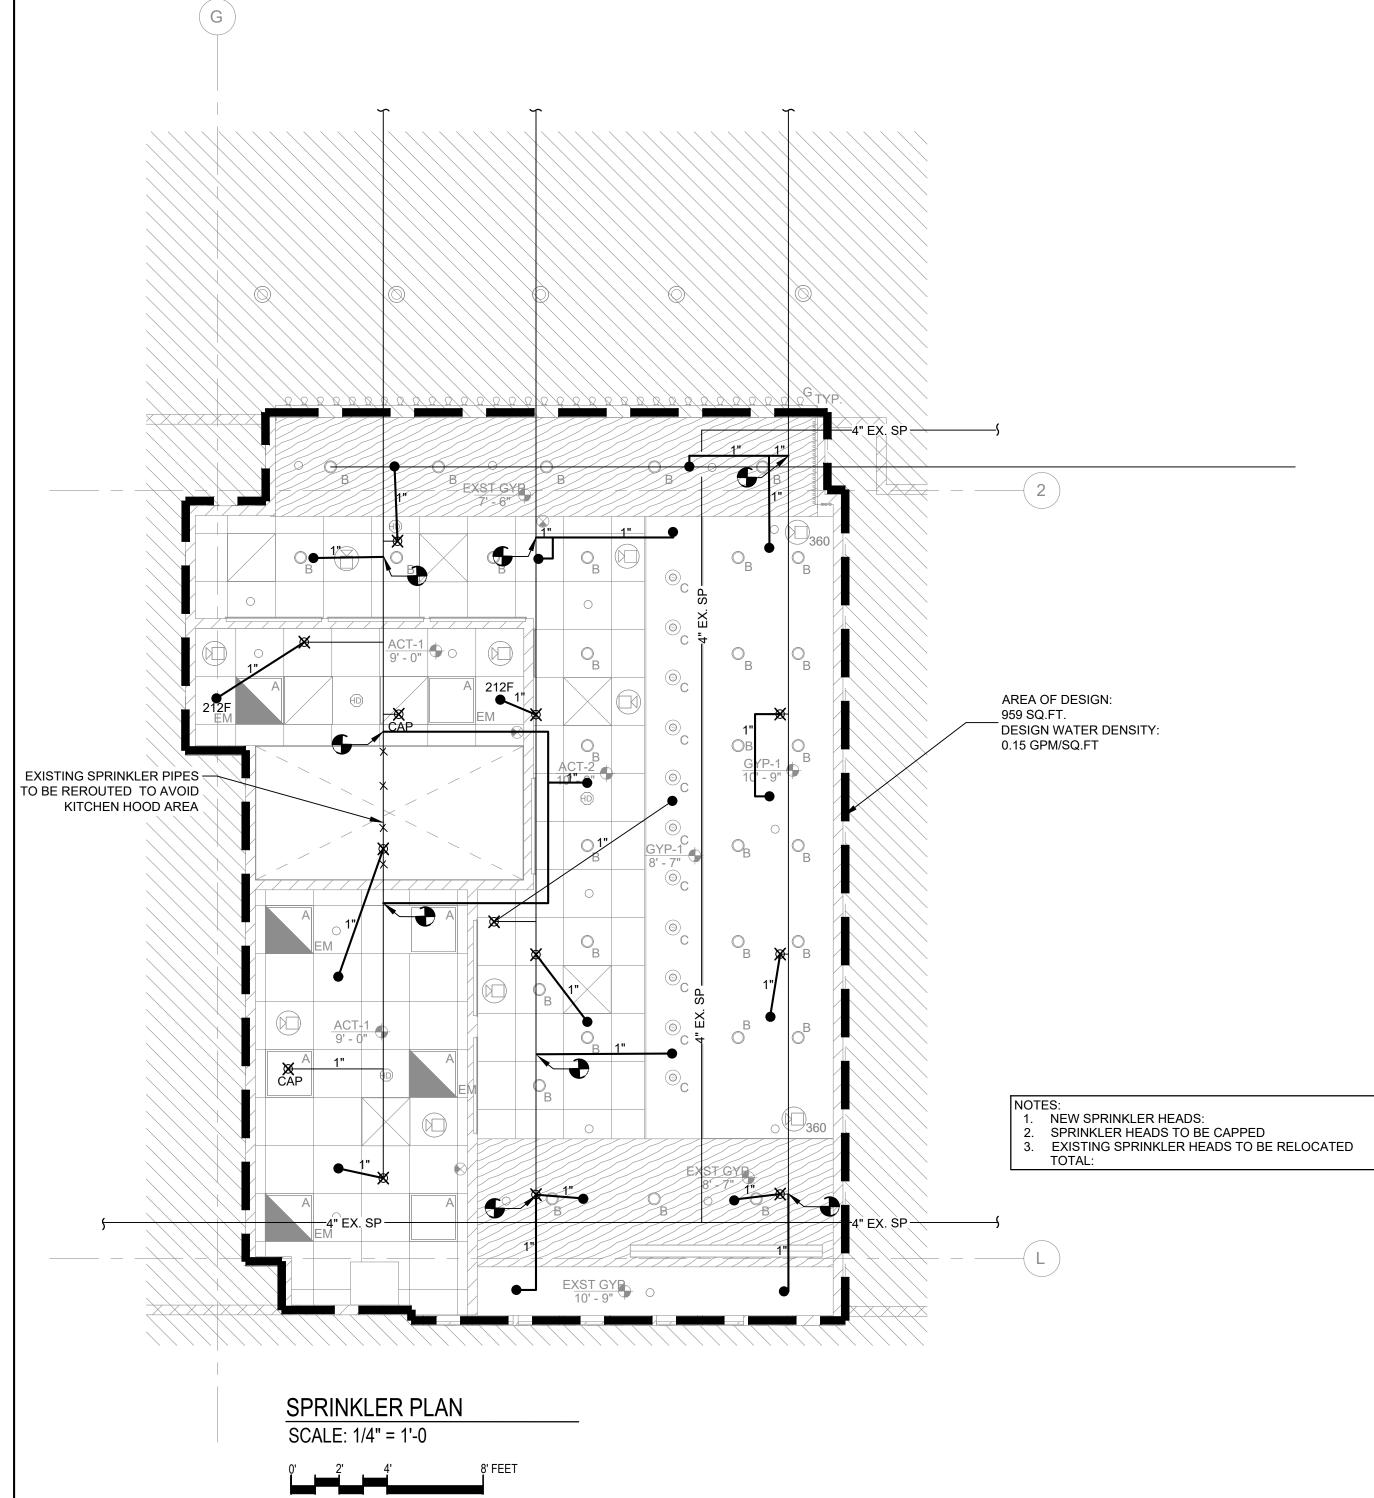

243                                                                                                   | CLIENT: SSP AMERICA                         |
| SHEET TITLE:                                                                                                                                                                                                                                                              | BLE: I<br>TE: (<br>240<br>Y: LR/                                                                                                                                                             | Its Reserved.                                                                                                                               | S<br>ST                                     |



AN

20

|        | 180 SYLV<br>ENGLEWC<br>T<br>ENVIRONETIC<br>COPYRIGHT ©<br>RESERVED<br>CLIENT:<br>SSPA<br>20408 BASH<br>SUITE 300<br>ASHBURN, T<br>PROJECT TEAM:<br>ARCHITECT:   | AN AVENU<br>DOD CLIFFS<br>TEL 201   8<br>EN<br>CS GROUP AF<br>BY ENVIRONE<br>ANDRIVE<br>VA 20147<br>CS GROUF<br>AVE.<br>D CLIFFS, N<br>EER<br>NZO CONS<br>, PC<br>ENUE, SUITI<br>NY 10018<br>E OF AUTH | ARCHITECTS<br>ARCHITECTS<br>ARCHITECTS<br>ARCHITECTS<br>ARCHITECTS<br>AJ 07632<br>GULTING<br>E 2201 |  |
|--------|-----------------------------------------------------------------------------------------------------------------------------------------------------------------|-------------------------------------------------------------------------------------------------------------------------------------------