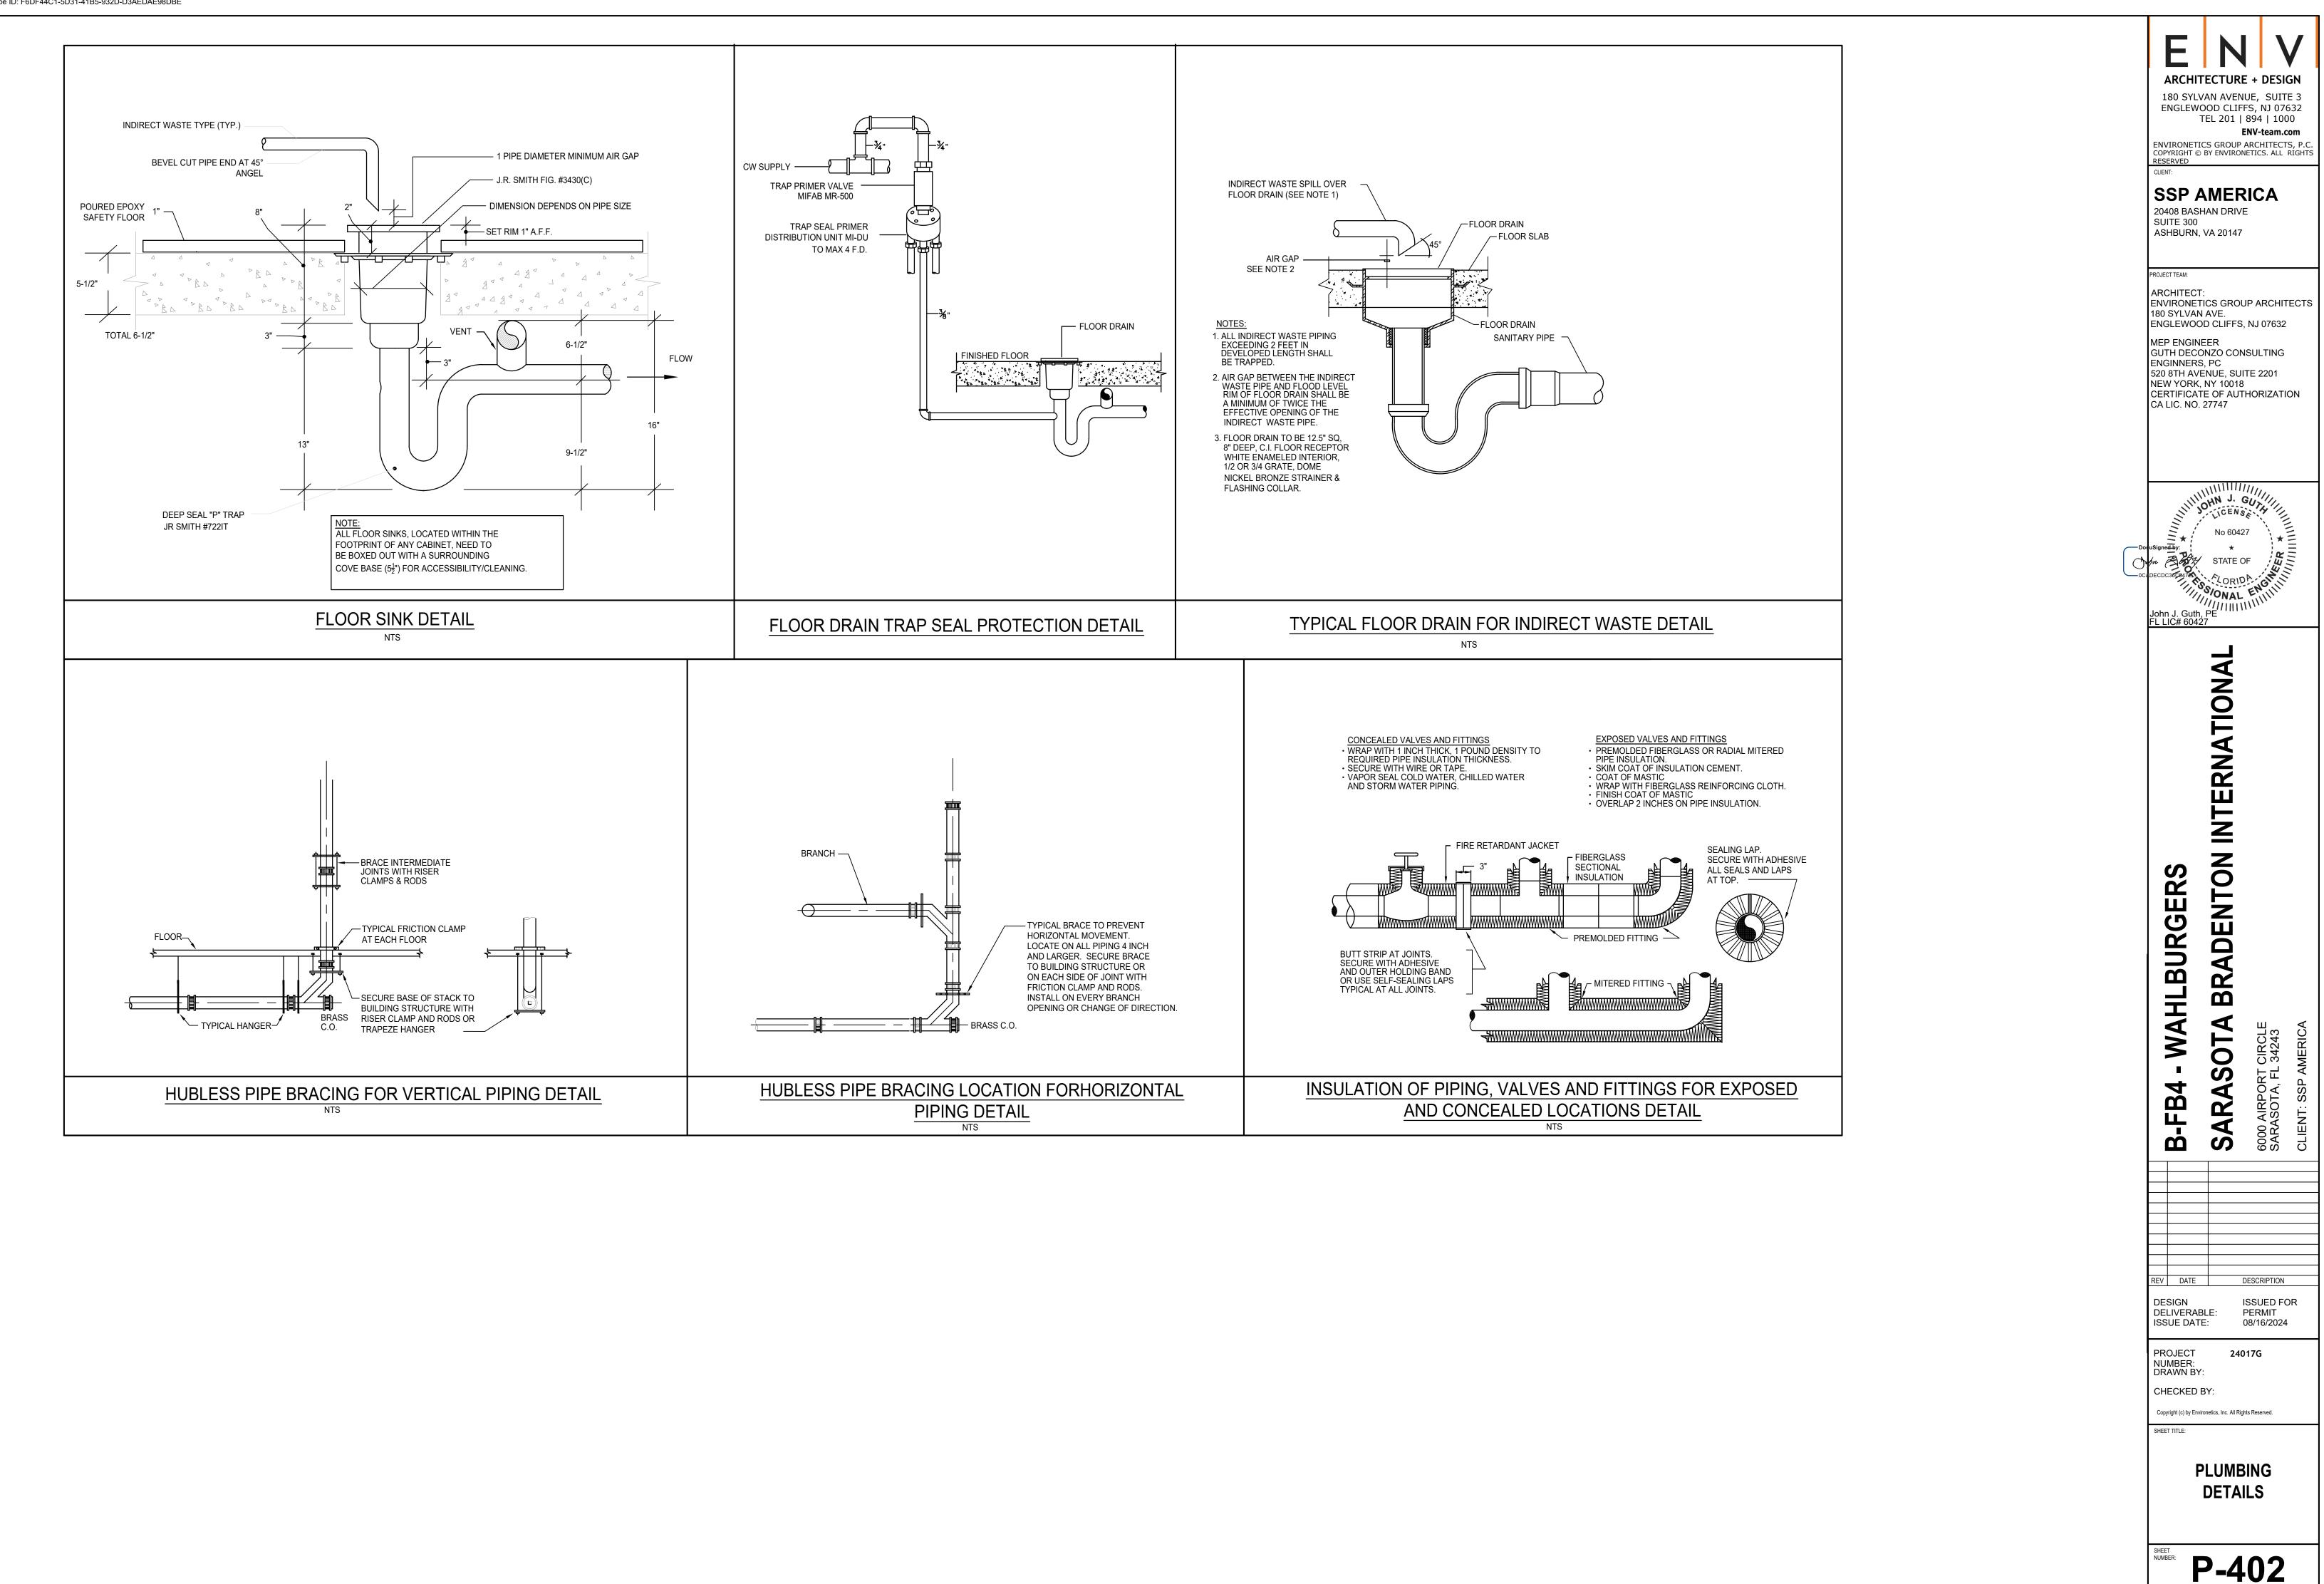

|                     |
|       |   |  | SHEET TITLE:                 |                                    |                                           |                     |
|       |   |  |                              | PLUMB<br>DETA                      |                                           |                     |
|       |   |  |                              |                                    |                                           |                     |
|       |   |  | SHEET<br>NUMBER:             |                                    | <u>^</u>                                  |                     |
|       |   |  |                              | <b>P-4</b>                         | ·U1                                       |                     |



|      | 1           | PLUM                                    | BING                   | FIXT                             | URE                  | SCH                  | EDU                  | LE (K                     |                               | EN)             |         |                                                                     | DOM                  | ESTIC                        | LOAI       | D VAL             | UES     | S WSF               | U               |                       | DOI                  |                   |                 |                  |             |                       | R ST<br>ATIO      | 'ORAGE<br>NS               | Ξ         |           |
|------|-------------|-----------------------------------------|------------------------|-----