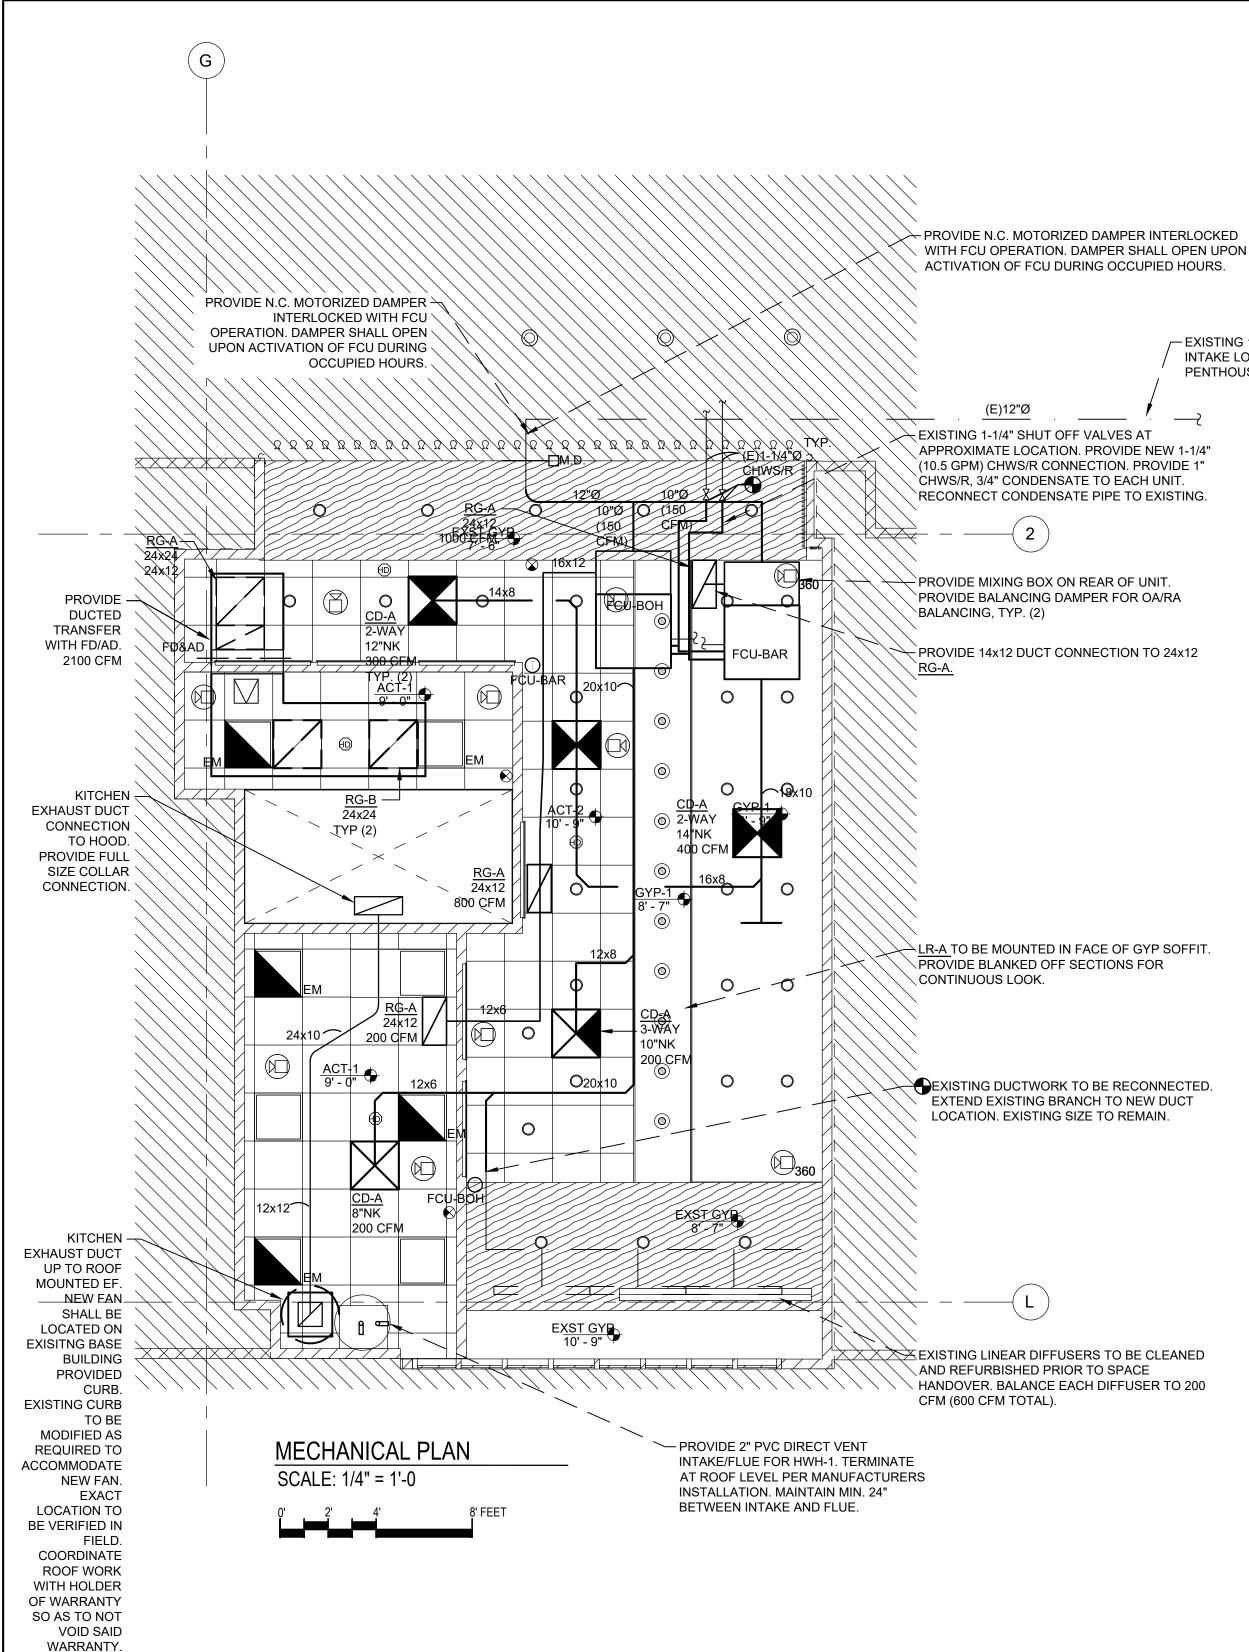

Copyright (c) by Envir | BLE: I<br>E: 0<br>240<br>:<br>BY:<br>ronetics, Inc. All Rigt                                                          |                                                                                                                                                        |                                              |
|        | DEM                                                                                                                    | <b>M-C</b>                                                                                                            | NICAL                                                                                                                                                  |                                              |





| DESIGNATION |  |
|-------------|--|
| FCU-BOH     |  |
| FCU-FOH/BAR |  |
| NOTES:      |  |

5. PROVIDE MIN. MERV8 FILTER.

# MECHANICAL PIPING PLAN NOTES

- 1. VERIFY SUFFICIENT ACCESS TO ALL PIPING ACCESSORIES.
- 2. FIRESTOP ALL PENETRATIONS OF RATED CONSTRUCTION AS REQUIRED TO MAINTAIN RATING. 3. PROVIDE HIGH POINT VENTS AND LOW POINT DRAINS
- 4. AT ALL CONNECTIONS TO EXISTING WORK, CONTRACTOR TO PROVIDE AN ADDITIONAL VALVED AND CAPPED PIPE FULL SIZE OF NEW CONNECTION FOR FUTURE USE.
- 5. PROVIDE ISOLATION VALVE FOR ALL BRACH TAKEOFFS OF MAIN PIPING AS WELL AS ON EACH SIDE OF EQUIPMENT OR ACCESSORIES AS REQUIRED FOR SERVICING.
- 6. FOR COIL PIPING CONNECTIONS, REFER TO COIL PIPING DETAIL ON DRAWING M-402.
- 7. FOR CONNECTION TO EXISTING SYSTEM, CONTRACTOR TO VERIFY WATER CHEMISTRY