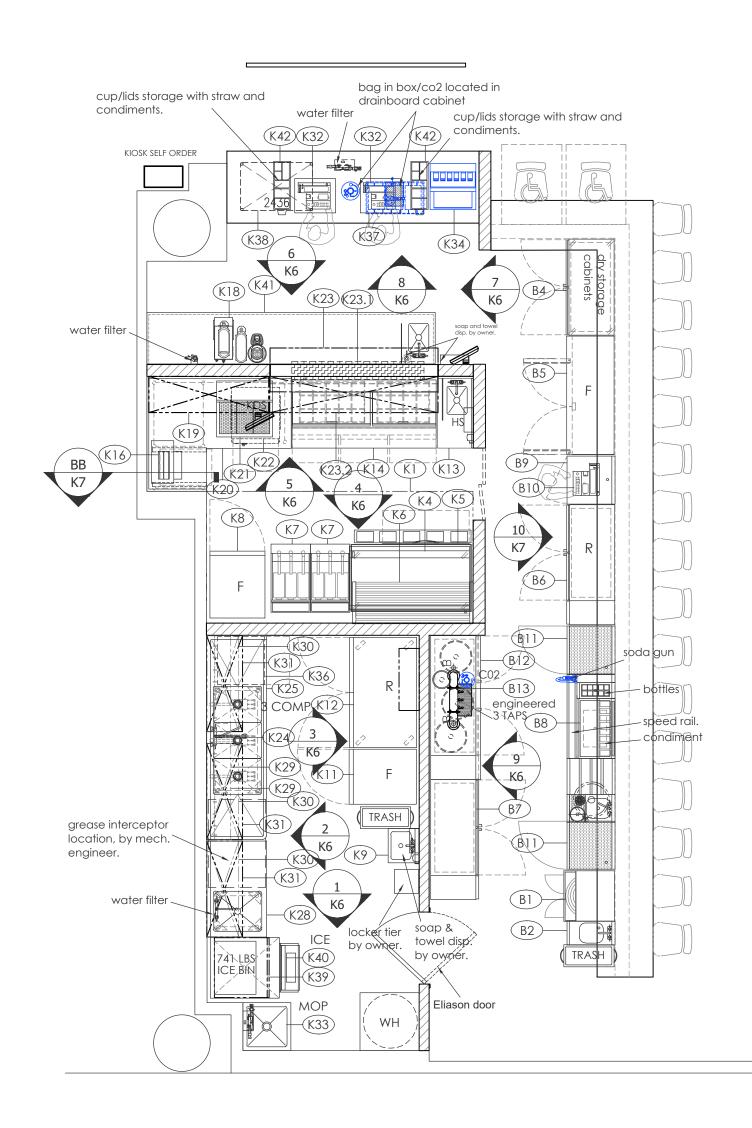

| DETAILS & NOTES                                                                |
|                                                                                                                                                                                                                                                                                                                                                                                                                                                                |                                                                                |

**REVIT 2023** 

**A-461** 

SHEET NUMBER:



# FOODSERVICE EQUIPMENT PLAN

SCALE: 1/4" = 1'-0"

|            | OTV | EQUIPMEN                                                                                                              |                                    |                            |                               |
|------------|-----|-----------------------------------------------------------------------------------------------------------------------|------------------------------------|----------------------------|-------------------------------|
| ITEM<br>K1 | QTY | CATEGORY<br>EXHAUST HOOD                                                                                              | EQUIPMENT REMARKS                  | MFR<br>ACCUREX             | CUSTOM                        |
| K3         | 1   | SPARE NUM