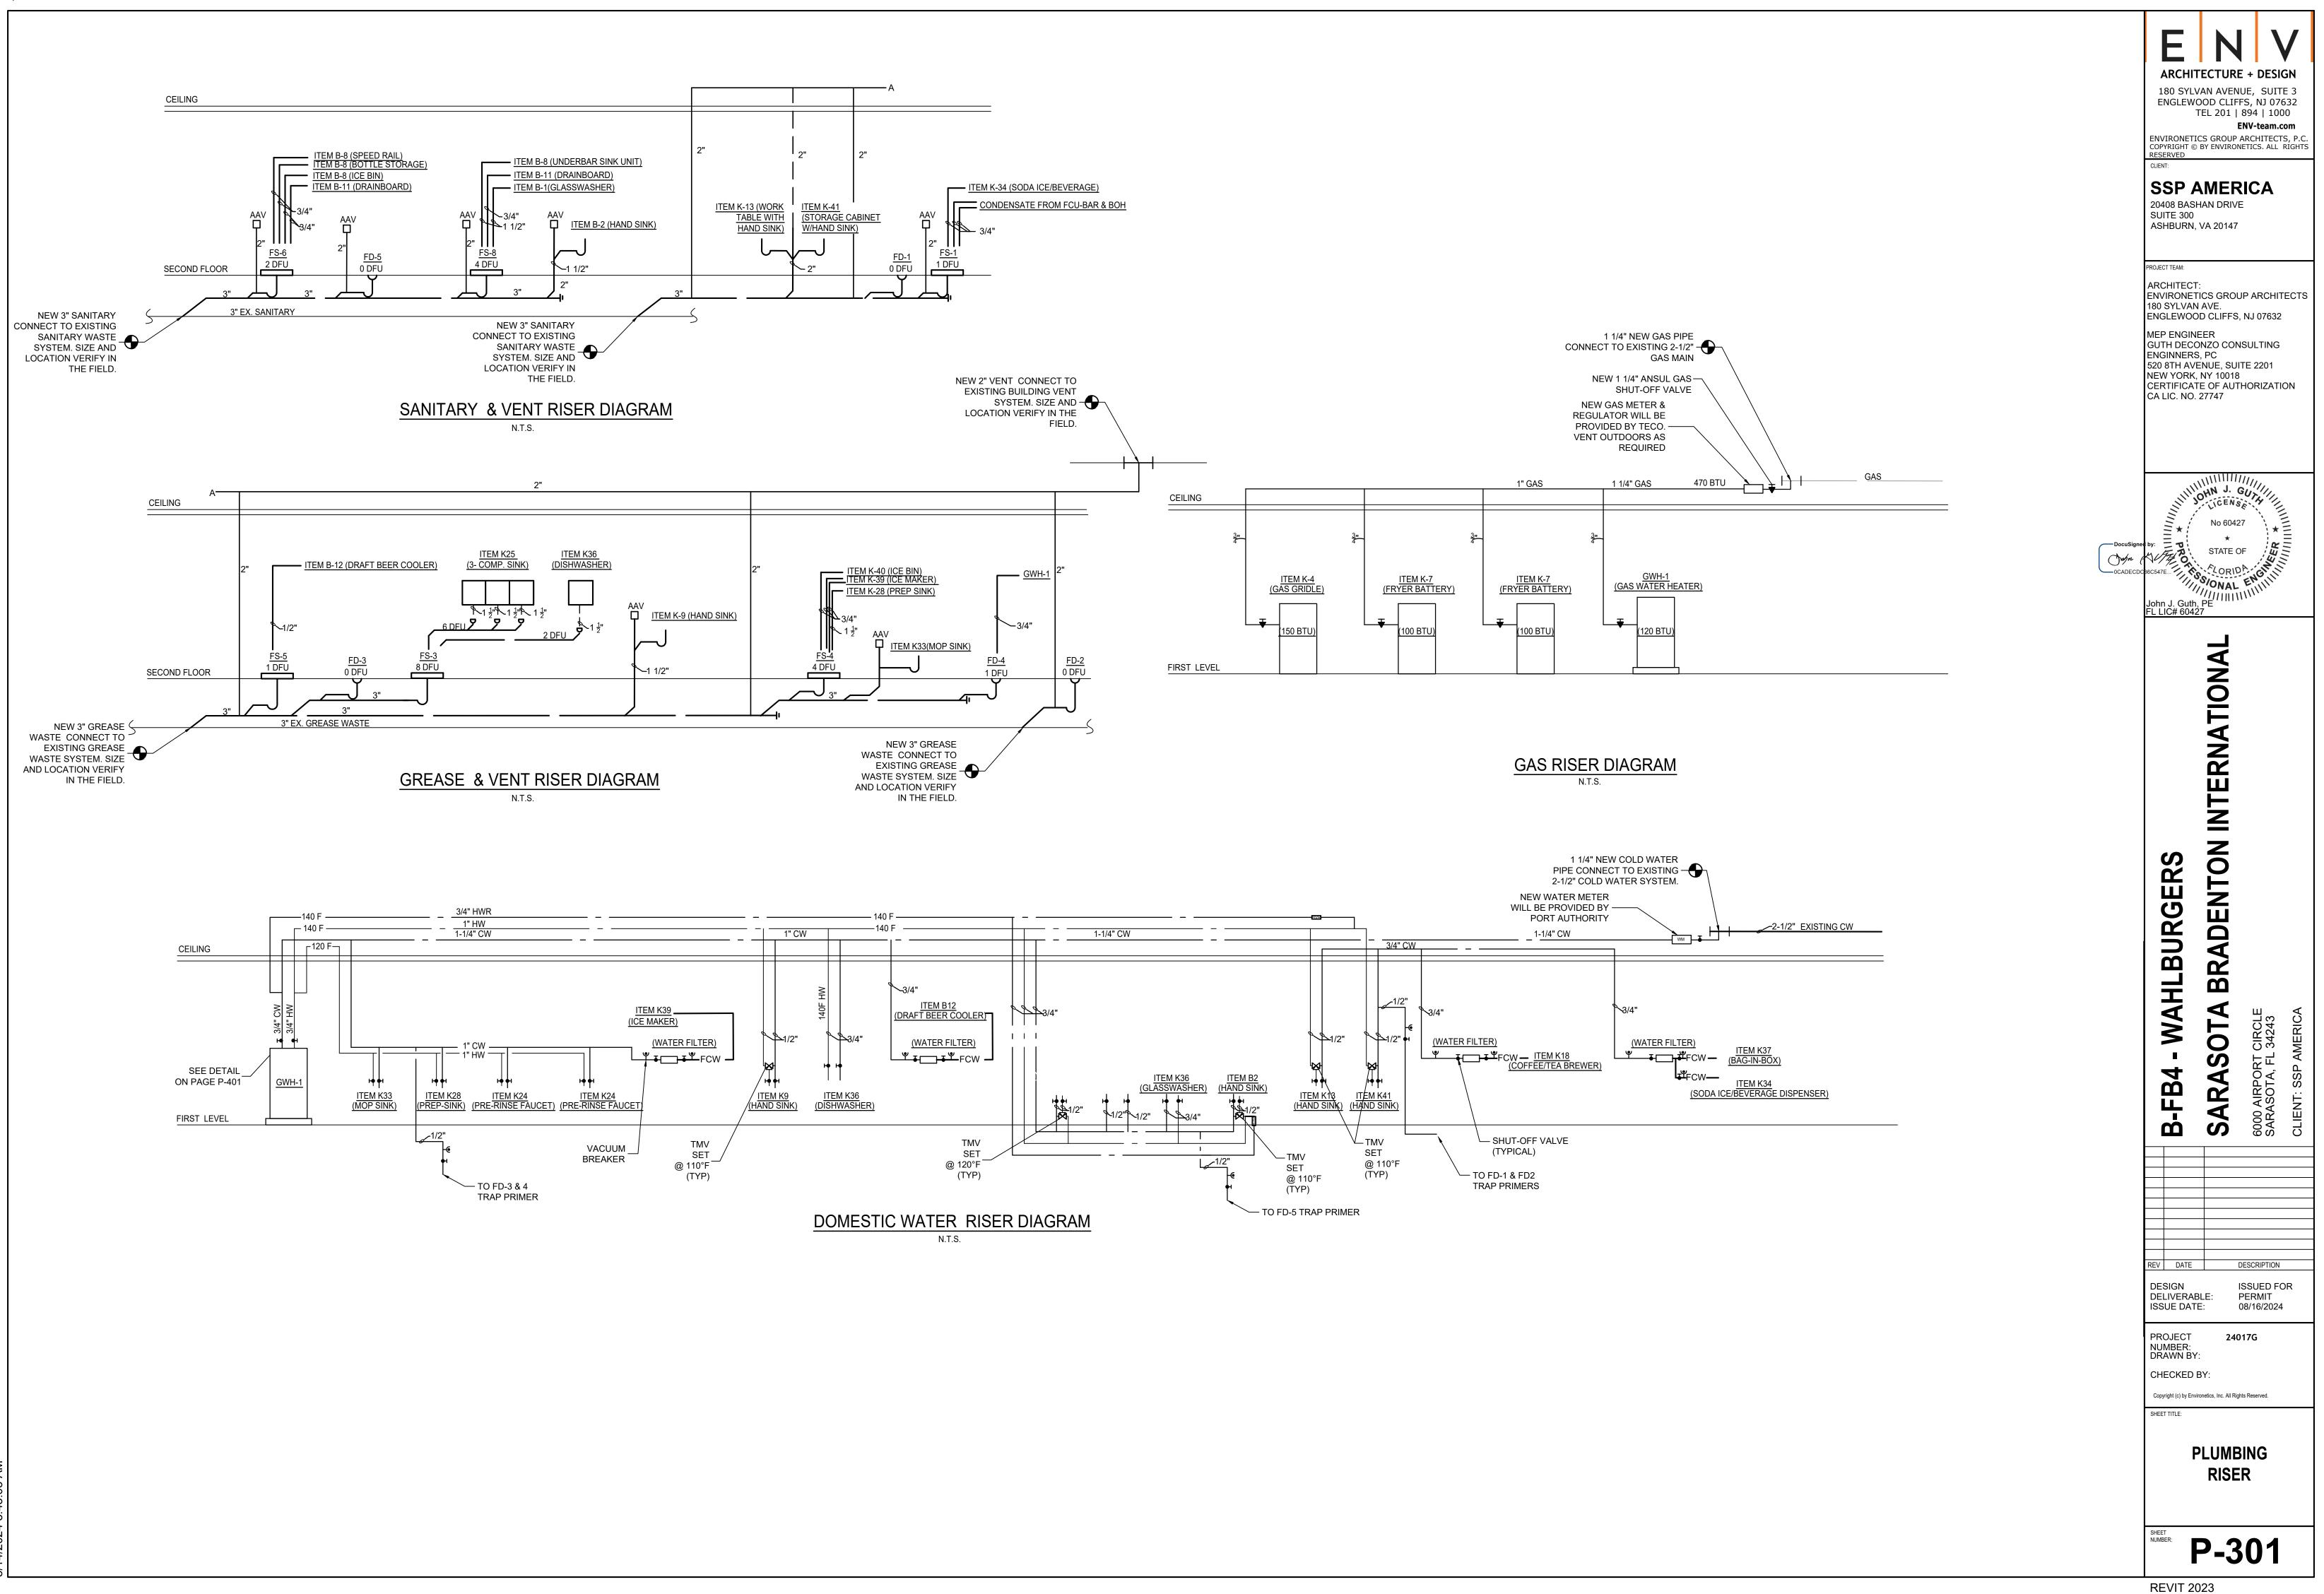

| CLIEN               |
|                                                                                                                                                                                                                                           |                                                                               |    |   |                                                         |                           | •                                         | -                   |

EV DATE

DELIVERABLE:

ISSUE DATE:

PROJECT

NUMBER:

SHEET TITLE:

SHEET NUMBER

**REVIT 2023** 

DRAWN BY:

CHECKED BY:

Copyright (c) by Environetics, Inc. All Rights Reserved.

PLUMBING

PLAN-LEVEL 2

**P-102** 

DESIGN

DESCRIPTION

PERMIT

24017G

08/16/2024

ISSUED FOR





|       | ] |  | F                            | N                                  |                                           |                     |
|-------|---|--|------------------------------|------------------------------------|-------------------------------------------|---------------------|
|       |   |  | ARC                          | HITECTURI                          | E + DESI                                  |                     |
|       |   |  |                              | YLVAN AVEN<br>WOOD CLIF<br>TEL 201 | FS, NJ 070                                | 632                 |
|       |   |  | COPYRIGH                     | ETICS GROUP<br>T © BY ENVIRON      | ARCHITECT                                 | S, P.C.             |
| FLUSH |   |  |