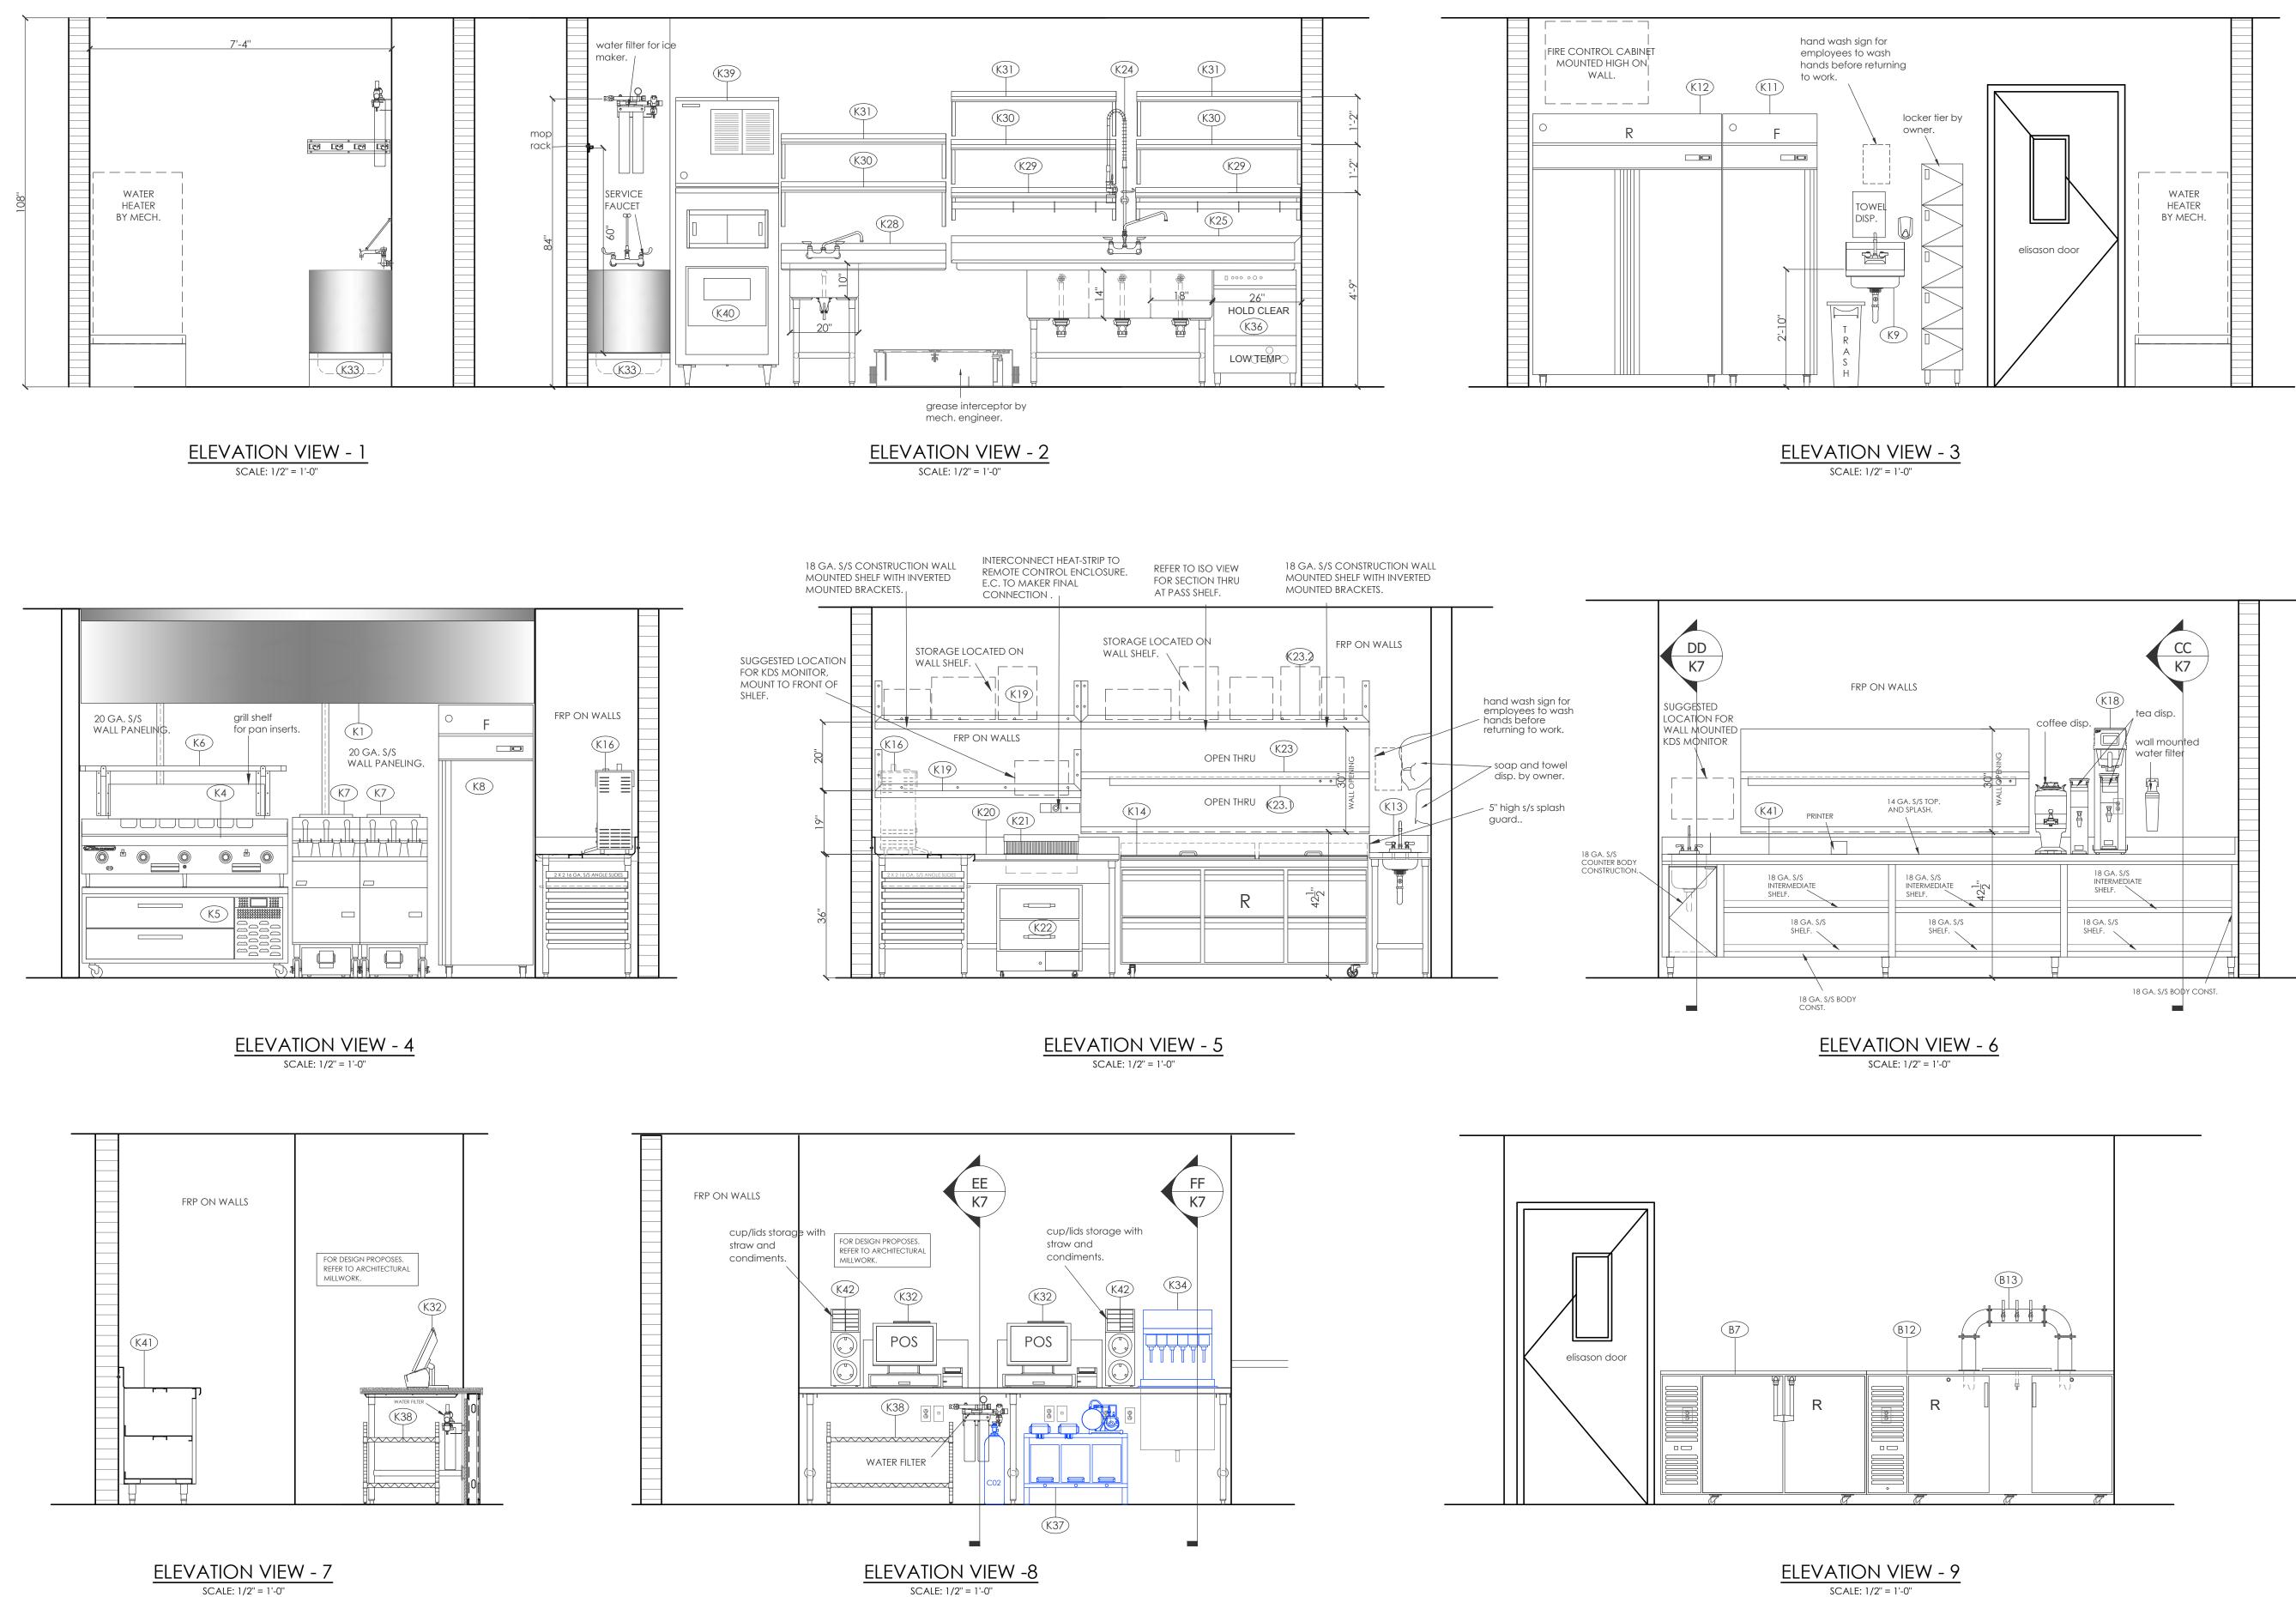

RA<br>ISSUE DAT<br>PROJECT<br>NUMBER:<br>DRAWN BY<br>CHECKED<br>Copyright (c) by<br>SHEET TITLE:<br>FC | BLE: 1<br>FE: 240<br>Y: BY:                                                 | DESCRIPTION<br>ISSUED FC<br>PERMIT<br>08/16/2024<br>017G<br>017G<br>All Rights Rese<br>RVICE         | DR                          |
| REV DATE<br>DESIGN<br>DELIVERA<br>ISSUE DAT<br>PROJECT<br>NUMBER:<br>DRAWN BY<br>CHECKED<br>Copyright (c) by<br>SHEET TITLE:<br>FC | BLE:<br>TE:<br>DODSE<br>QUIPN                                               | DESCRIPTION<br>ISSUED FC<br>PERMIT<br>08/16/2024<br>017G                                             | DR                          |



# FOODSERVICE EQUIPMENT WALL BLOCKING & BUILDING CONDITIONS PLAN SCALE: 1/4" = 1'-0"







NOTE: SOME APPLICATIONS MAY NOT BE USED











**REVIT 2023** 









## MECHANICAL ABBREVIATIONS AND SYMBOL LIST

| AC      | AIR CONDITIONING                         | L            | LENGTH                       |          | $\nearrow$                                           | GATE VALVE                           |  |
|---------|------------------------------------------|--------------|------------------------------|----------|------------------------------------------------------|--------------------------------------|--|
| ACCU    | AIR-COOLED CONDENSING UNIT               | LAT          | LEAVING AIR TEMPERATURE      |          |                                                      | CHECK VALVE                          |  |
| ٩D      | ACCESS DOOR                              | LBS          | POUNDS