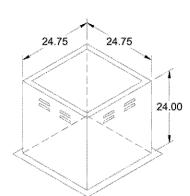

. in. (sizes 60-95)

Min. windband material thickness: 0.051" aluminum (060-240), 0.064" aluminum (240HP, 240XP),

0.080" aluminum (sizes 300-480) Larger Curb Cap Size - 26 Square

UL/cUL 705 Listed - Supplement SC - "Power Ventilators for Restaurant Exh. Appliances" (Formerly UL 762)

Switch, NEMA-3R, Toggle, Hinge, Factory Installed

High Temp Curb Seal Rated for Continuous Duty at 1500 F (Factory Attached)

RECOMMENDED EXHAUST DUCT SIZE

Grease Trap (PN 475538) Conduit Chase Qty 1





.....İ.





DUCT DIMENSIONS ARE LARGEST POSSIBLE DUCT TO FIT THROUGH CURB. CONSULT SYSTEM DESIGN ENGINEER FOR RECOMMENDED DUCT SIZE. OVERALL HEIGHT MAY BE GREATER DEPENDING ON MOTOR, ADAPTER, AND/OR HINGE BASE. SSP NATIONAL PROGRAM PLEASE CONTACT: PAUL WILKERSON PAUL.WILKERSON@ACCUREX.COM (209)275-4425





## MECHANICAL SPECIFICATIONS

## **GENERAL CONDITIONS**

- A. THE APPLICABLE PROVISIONS OF THE GENERAL CONSTRUCTION SPECIFICATIONS SHALL APPLY.
- B. THE BASE BUILDING GENERAL PROVISIONS AND BIDDING REQUIREMENTS ARE PART OF THIS SECTION AND CONTRACT. ALL WORK PERFORMED HEREUNDER SHALL BE SUBJECT THERETO.
- C. ALL APPLICABLE CODES, LAWS AND REGULATIONS GOVERNING OR RELATING TO ANY PORTION OF THIS WORK ARE HEREBY INCORPORATED INTO AND MADE PART OF THESE SPECIFICATIONS. THEIR PROVISIONS SHALL BE CARRIED OUT BY THE CONTRACTOR WHO SHALL INFORM THE OWNER, PRIOR TO SUBMITTING THE PROPOSAL, OF ANY WORK OR MATERIALS WHICH VIOLATE ANY OF THE ABOVE LAWS AND REGULATIONS. THE CONTRACTOR, AT NO ADDITIONAL COST TO THE OWNER, SHALL CORRECT ANY WORK DONE BY HIM CAUSING SUCH VIOLATION
- D. THE CONTRACT D