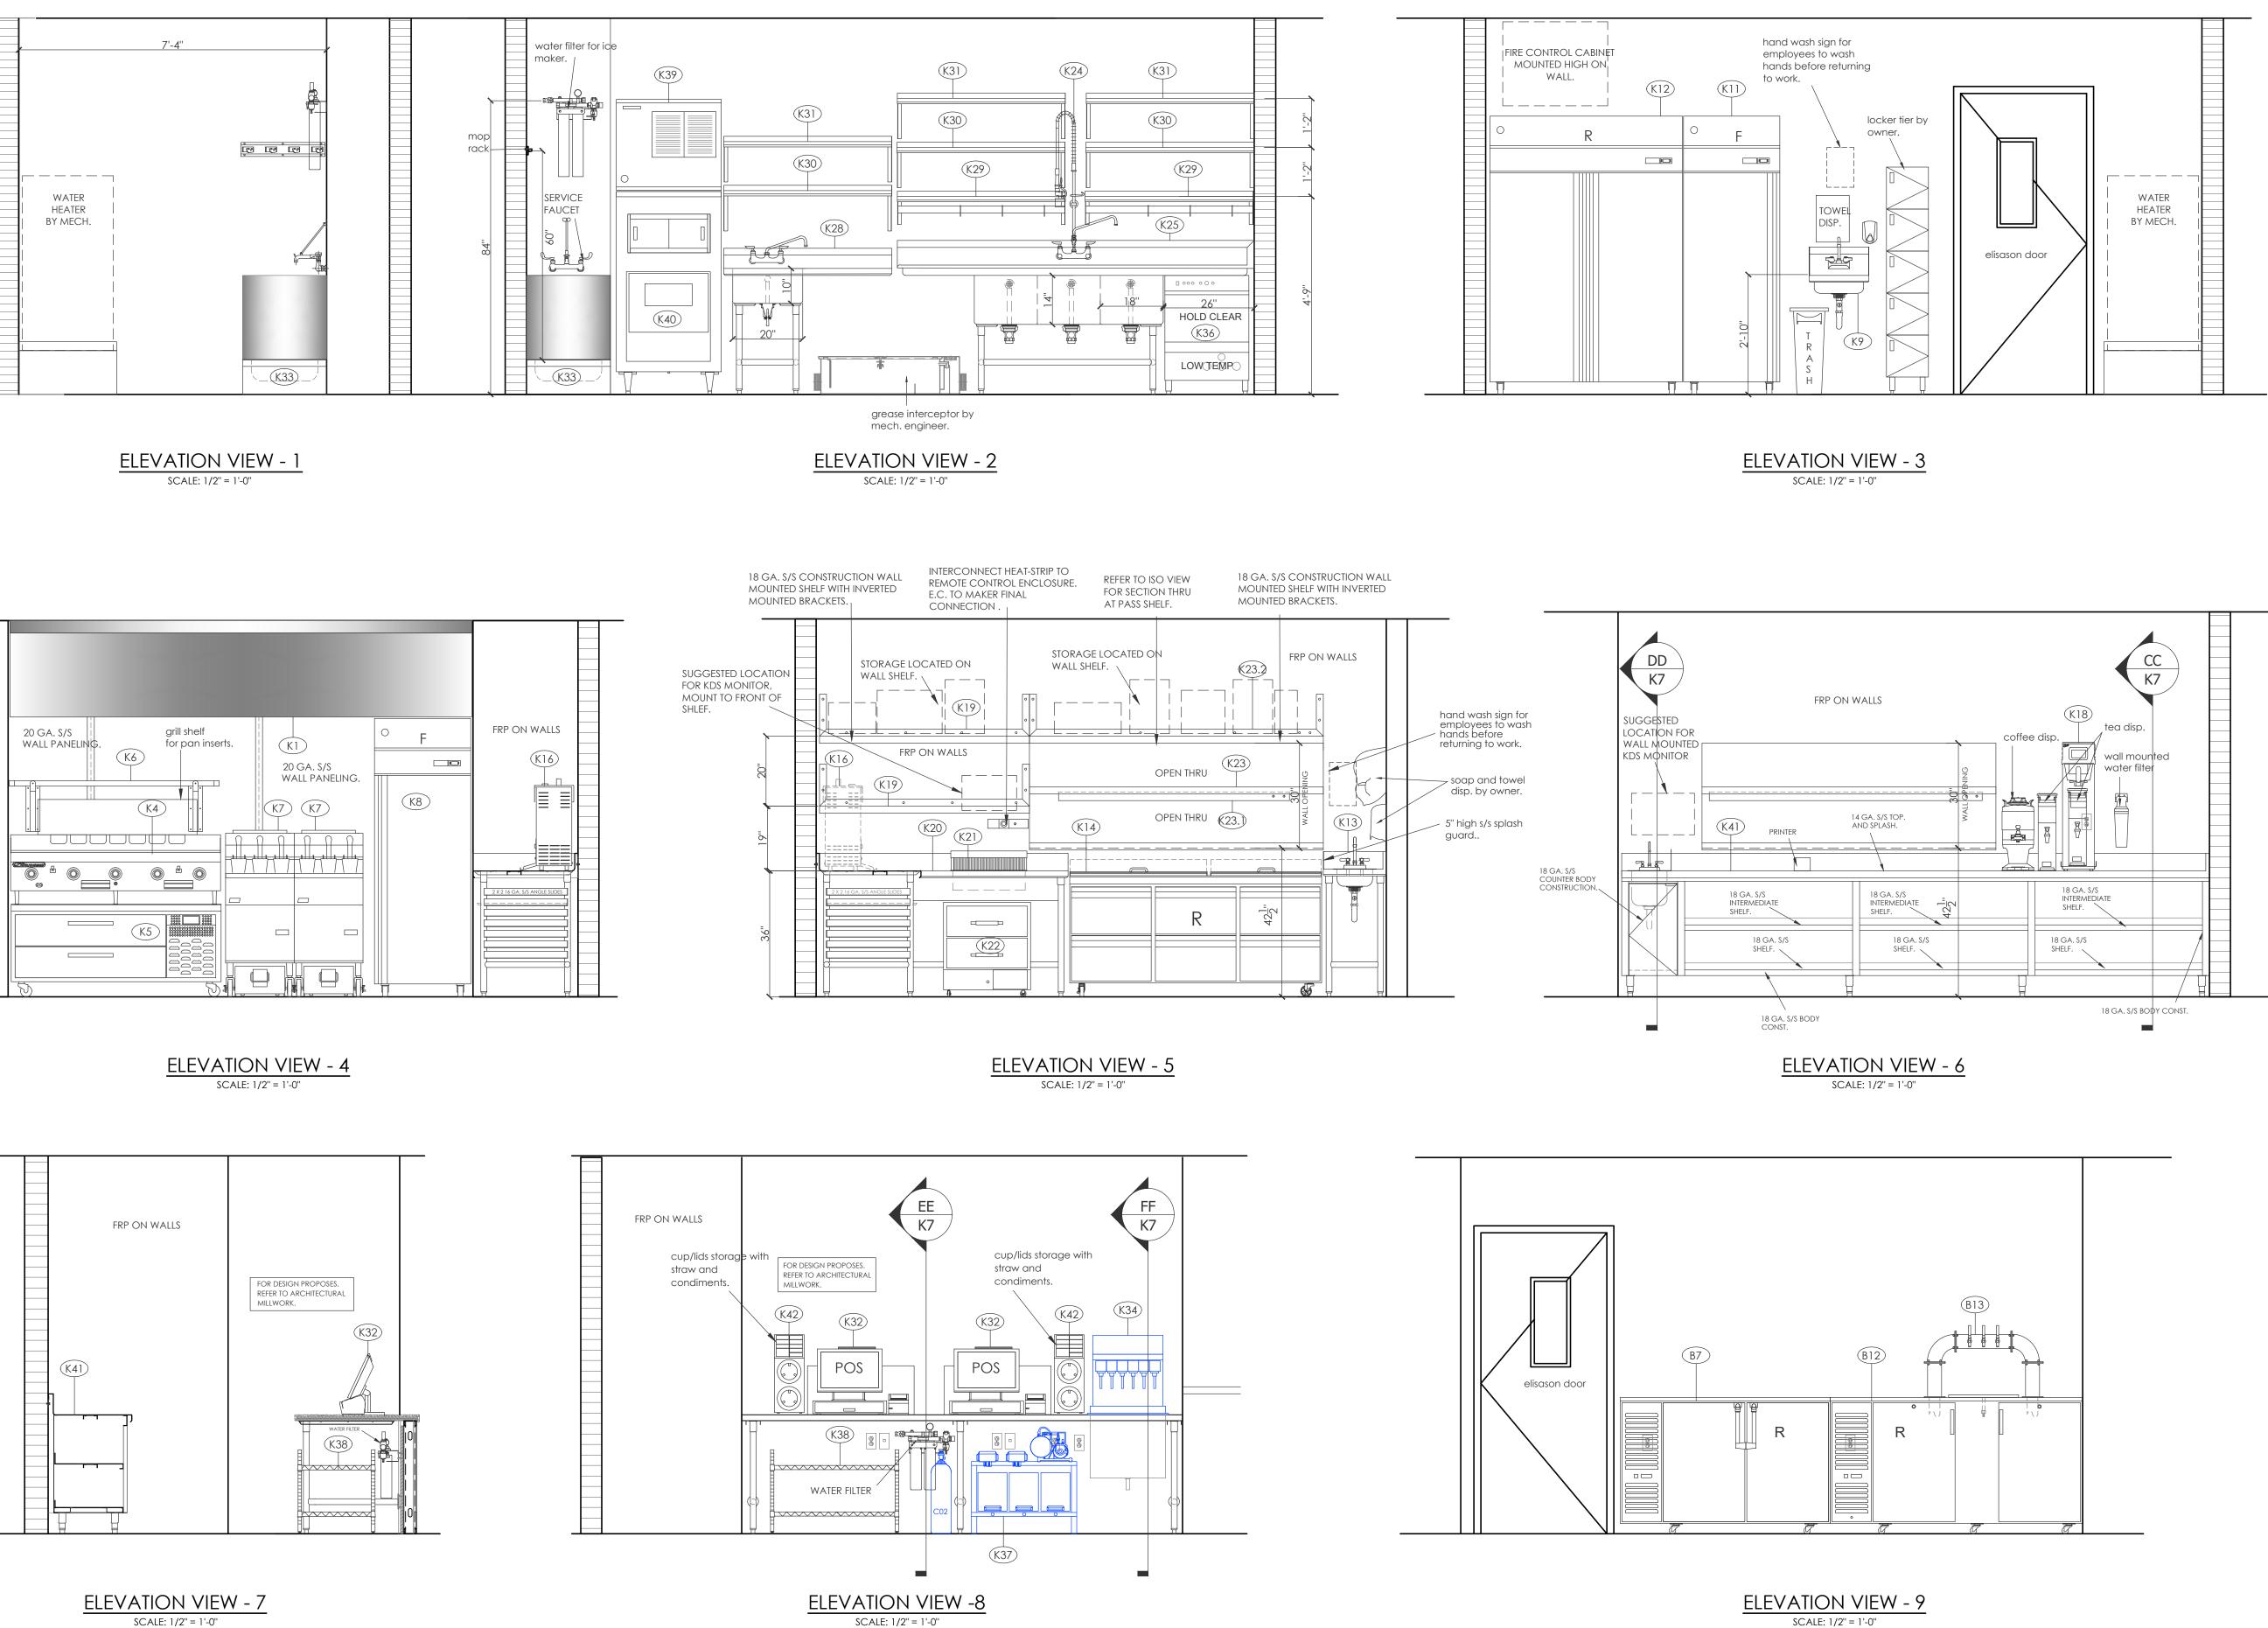

r>ISSUE DAT<br>PROJECT<br>NUMBER:<br>DRAWN BY<br>CHECKED<br>Copyright (c) by<br>SHEET TITLE:<br>FC | BLE: 1<br>FE: 240<br>Y: BY:                                                 | DESCRIPTION<br>ISSUED FC<br>PERMIT<br>08/16/2024<br>017G<br>017G<br>All Rights Rese<br>RVICE         | DR                          |
| REV DATE<br>DESIGN<br>DELIVERA<br>ISSUE DAT<br>PROJECT<br>NUMBER:<br>DRAWN BY<br>CHECKED<br>Copyright (c) by<br>SHEET TITLE:<br>FC | BLE:<br>TE:<br>DODSE<br>QUIPN                                               | DESCRIPTION<br>ISSUED FC<br>PERMIT<br>08/16/2024<br>017G                                             | DR                          |



# FOODSERVICE EQUIPMENT WALL BLOCKING & BUILDING CONDITIONS PLAN SCALE: 1/4" = 1'-0"







NOTE: SOME APPLICATIONS MAY NOT BE USED











**REVIT 2023** 









## MECHANICAL ABBREVIATIONS AND SYMBOL LIST

| AC      | AIR CONDITIONING                         | L            | LENGTH                       |          | $\nearrow$                                           | GATE VALVE                           |  |
|---------|------------------------------------------|--------------|------------------------------|----------|------------------------------------------------------|--------------------------------------|--|
| ACCU    | AIR-COOLED CONDENSING UNIT               | LAT          | LEAVING AIR TEMPERATURE      |          |                                                      | CHECK VALVE                          |  |
| ٩D      | ACCESS DOOR                              | LBS          | POUNDS