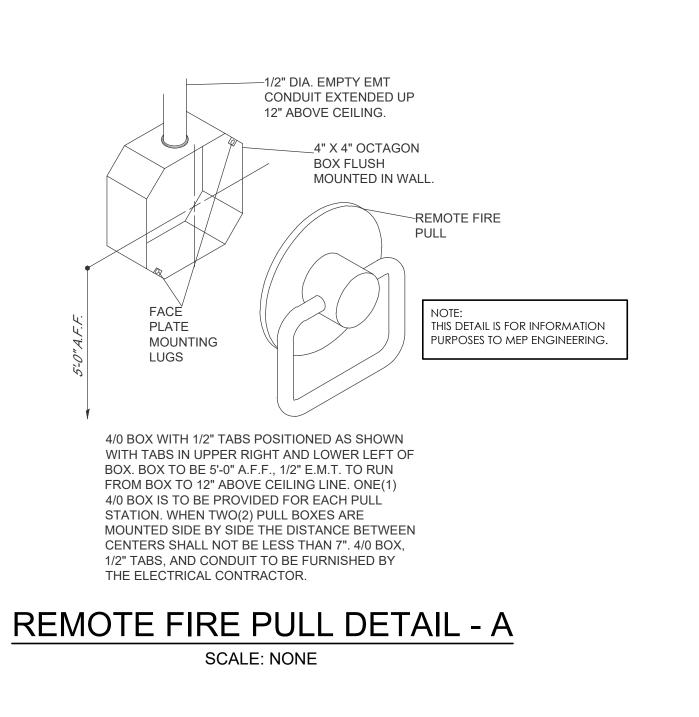

|         |           |             |      |      |      | WALL  | 18"  |             |      |
| K34   | 1   | SODA ICE & BEVERAGE DISPENSER, IN-COUNTER            | DR       | 120     | 60        | 1           | 1.0  |      |      | WALL  | 18"  | CORD & PLUG | 5-15 |
| K36   | 1   | DISHWASHER, UNDERCOUNTER - LOW TEMP                  | JB       | 120     | 60        | 1           | 16   |      | 1    | WALL  | 18"  | DIRECT      |      |
| K37   | 1   | BAG-N-BOX/CO2 TANK                                   | DR       | 120     | 60        | 1           | 10   |      |      | WALL  | 18"  | CORD & PLUG | 5-15 |
| K39   | 1   | ICE MAKER, CUBE-STYLE                                | JB       | 208-230 | 60        | 1           | 9.6  |      |      | WALL  | 84'' | DIRECT      |      |



| EMA          | ELECTRICAL REMARKS                                                                                                                                                                                                                        |
|--------------|-------------------------------------------------------------------------------------------------------------------------------------------------------------------------------------------------------------------------------------------|
|              |                                                                                                                                                                                                                                           |
| 150          |