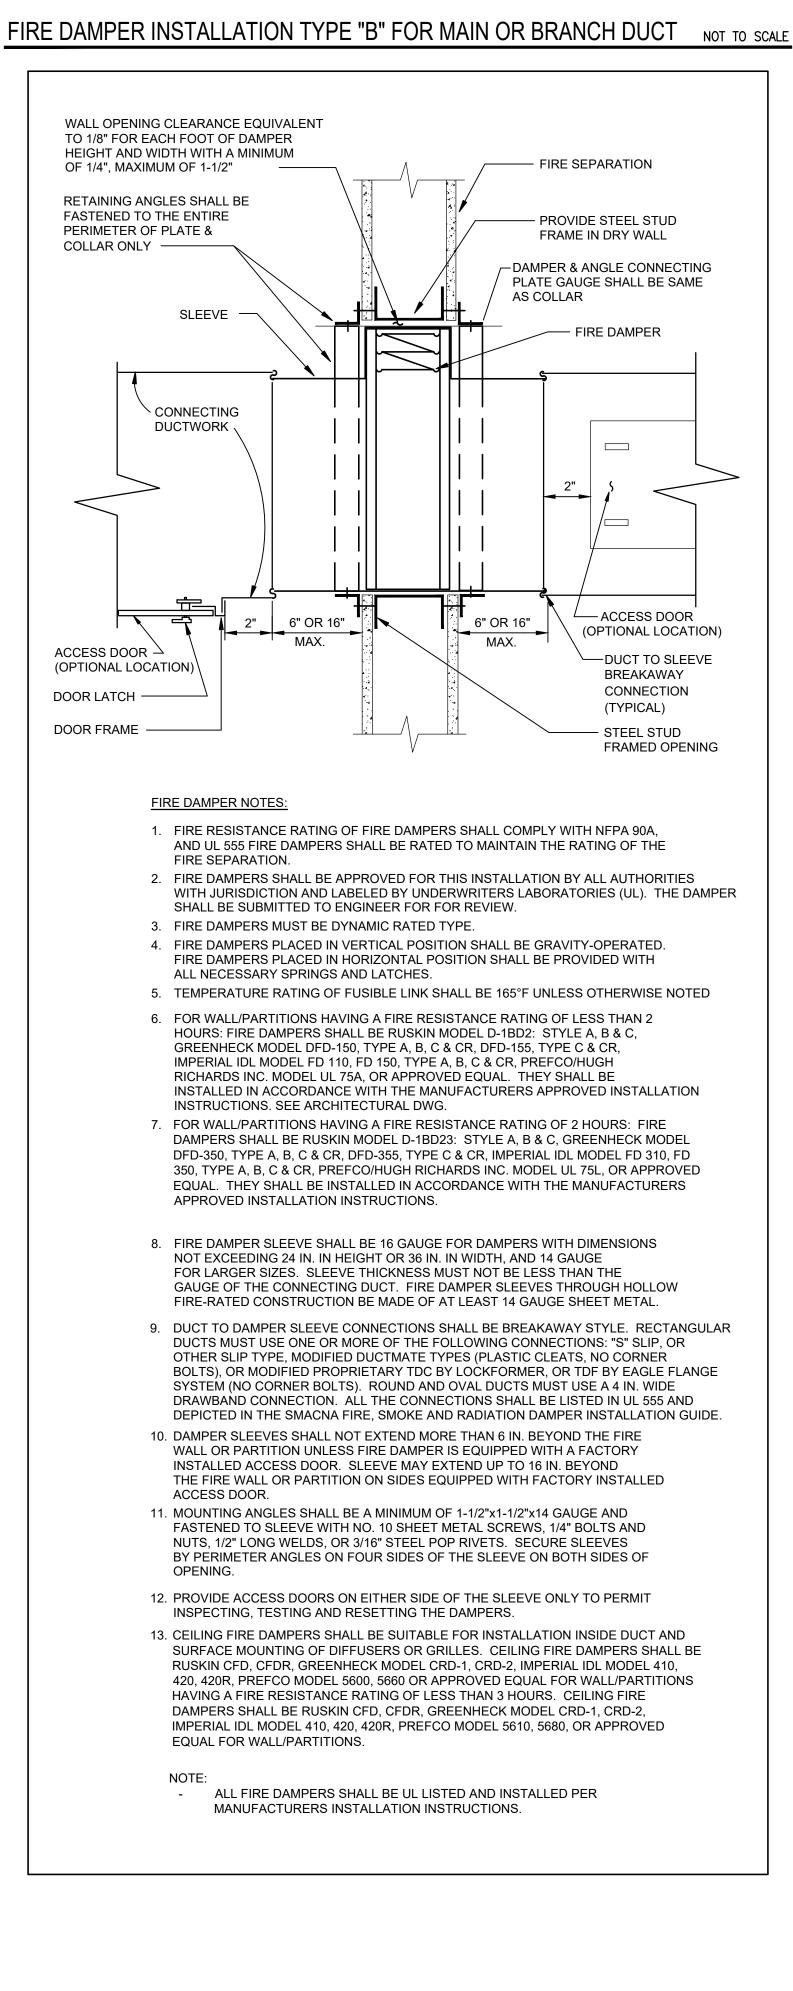

STAINLESS STEEL WORM GEAR DRAWBAND HOSE CLAMP -1/4" ROD -PIVOT ON BOTH ENDS SUPPLY AIR ROUND DUCT BRANCH SUPPLY AIR SPLIT CONNECTION WITH SINGLE LEAF DAMPER WITH SPLITTER DAMPER

NOT TO SCALE

NOT TO SCALE

1. PROVIDE ALL BRANCH DUCTS WITH MANUALLY OPERATED VOLUME DAMPERS FOR BALANCING AIR SYSTEMS. THESE DAMPERS SHALL BE INDEPENDENT OF DAMPERS FURNISHED WITH DIFFUSERS AND REGISTERS, WHICH SHALL ONLY BE UTILIZED FOR TRIM BALANCING WITHOUT GENERATING NOISE

2. FOR DUCTS WIDER THAN 48" USE MULTIPLE SINGLE LEAF DAMPERS OR OPPOSED-ACTION MULTI-BLADE DAMPERS; EACH WITH LOCKING QUADRANT REGULATOR.

# **UPBLAST POWER FAN KITCHEN EXHAUST - ROOF CURB**



1. UNIT TO BE PROVIDED WITH FACTORY WIRED DISCONNECT SWITCH. 2. PROVIDE SOUND ATTENUATING ROOF CURBS IF INDICATED IN SPECIFICATIONS OR DRAWINGS.







| 180 SYL<br>ENGLEW                                                                                                     | ICS GROUP<br>BY ENVIRON<br>HAN DRIVI<br>, VA 20147<br>ICS GROU<br>, VA 20147<br>IEER<br>DD CLIFFS<br>IEER<br>DNZO CON<br>S, PC<br>ENUE, SUI<br>, NY 10018<br>TE OF AUT | UE, SUIT<br>FS, NJ 070<br>894   100<br>ENV-team.o<br>ARCHITECT<br>JETICS. ALL<br>SICA<br>JP ARCHIT<br>NJ 07632<br>ISULTING<br>TE 2201 | E 3<br>632<br>00<br>com<br>rs, p.C.<br>RIGHTS |
|-----------------------------------------------------------------------------------------------------------------------|------------------------------------------------------------------------------------------------------------------------------------------------------------------------|-----------------------------