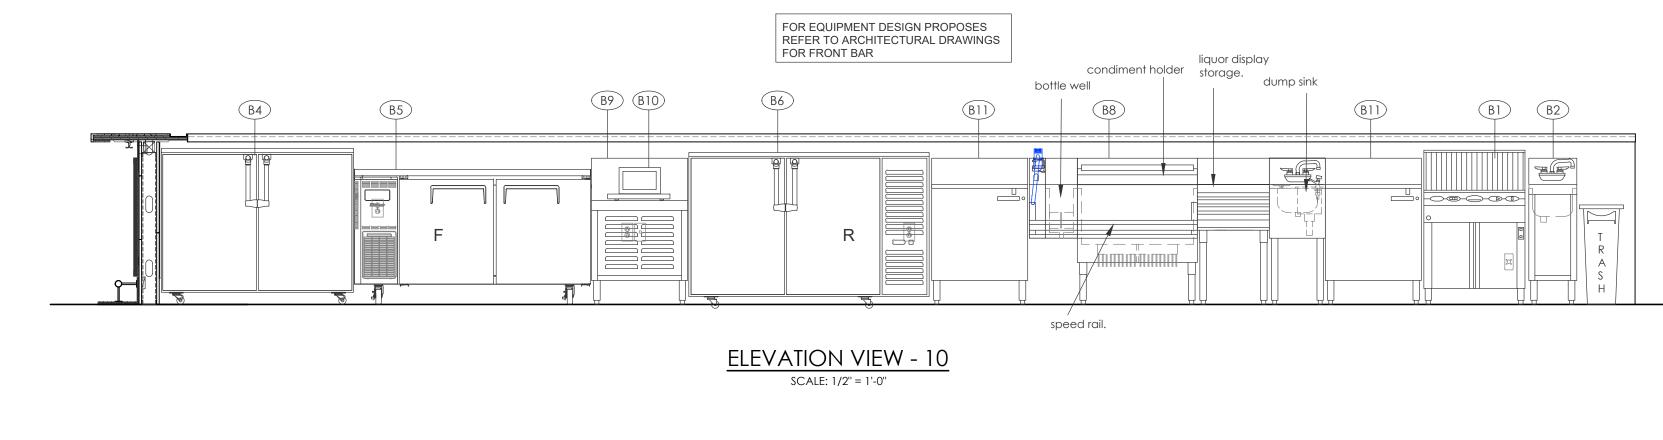

br>NUMBER:<br>DRAWN BY<br>CHECKED<br>Copyright (c) by<br>SHEET TITLE:<br>FC | BLE: 1<br>FE: 240<br>Y: BY:                                                 | DESCRIPTION<br>ISSUED FC<br>PERMIT<br>08/16/2024<br>017G<br>017G<br>All Rights Rese<br>RVICE         | DR                          |
| REV DATE<br>DESIGN<br>DELIVERA<br>ISSUE DAT<br>PROJECT<br>NUMBER:<br>DRAWN BY<br>CHECKED<br>Copyright (c) by<br>SHEET TITLE:<br>FC | BLE:<br>TE:<br>DODSE<br>QUIPN                                               | DESCRIPTION<br>ISSUED FC<br>PERMIT<br>08/16/2024<br>017G                                             | DR                          |



# FOODSERVICE EQUIPMENT WALL BLOCKING & BUILDING CONDITIONS PLAN SCALE: 1/4" = 1'-0"







NOTE: SOME APPLICATIONS MAY NOT BE USED











**REVIT 2023** 









## MECHANICAL ABBREVIATIONS AND SYMBOL LIST

| AC      | AIR CONDITIONING                         | L            | LENGTH                       |          | $\nearrow$                                           | GATE VALVE                           |  |
|---------|------------------------------------------|--------------|------------------------------|----------|------------------------------------------------------|--------------------------------------|--|
| ACCU    | AIR-COOLED CONDENSING UNIT               | LAT          | LEAVING AIR TEMPERATURE      |          |                                                      | CHECK VALVE                          |  |
| ٩D      | ACCESS DOOR                              | LBS          | POUNDS                       |          | <u>م</u>