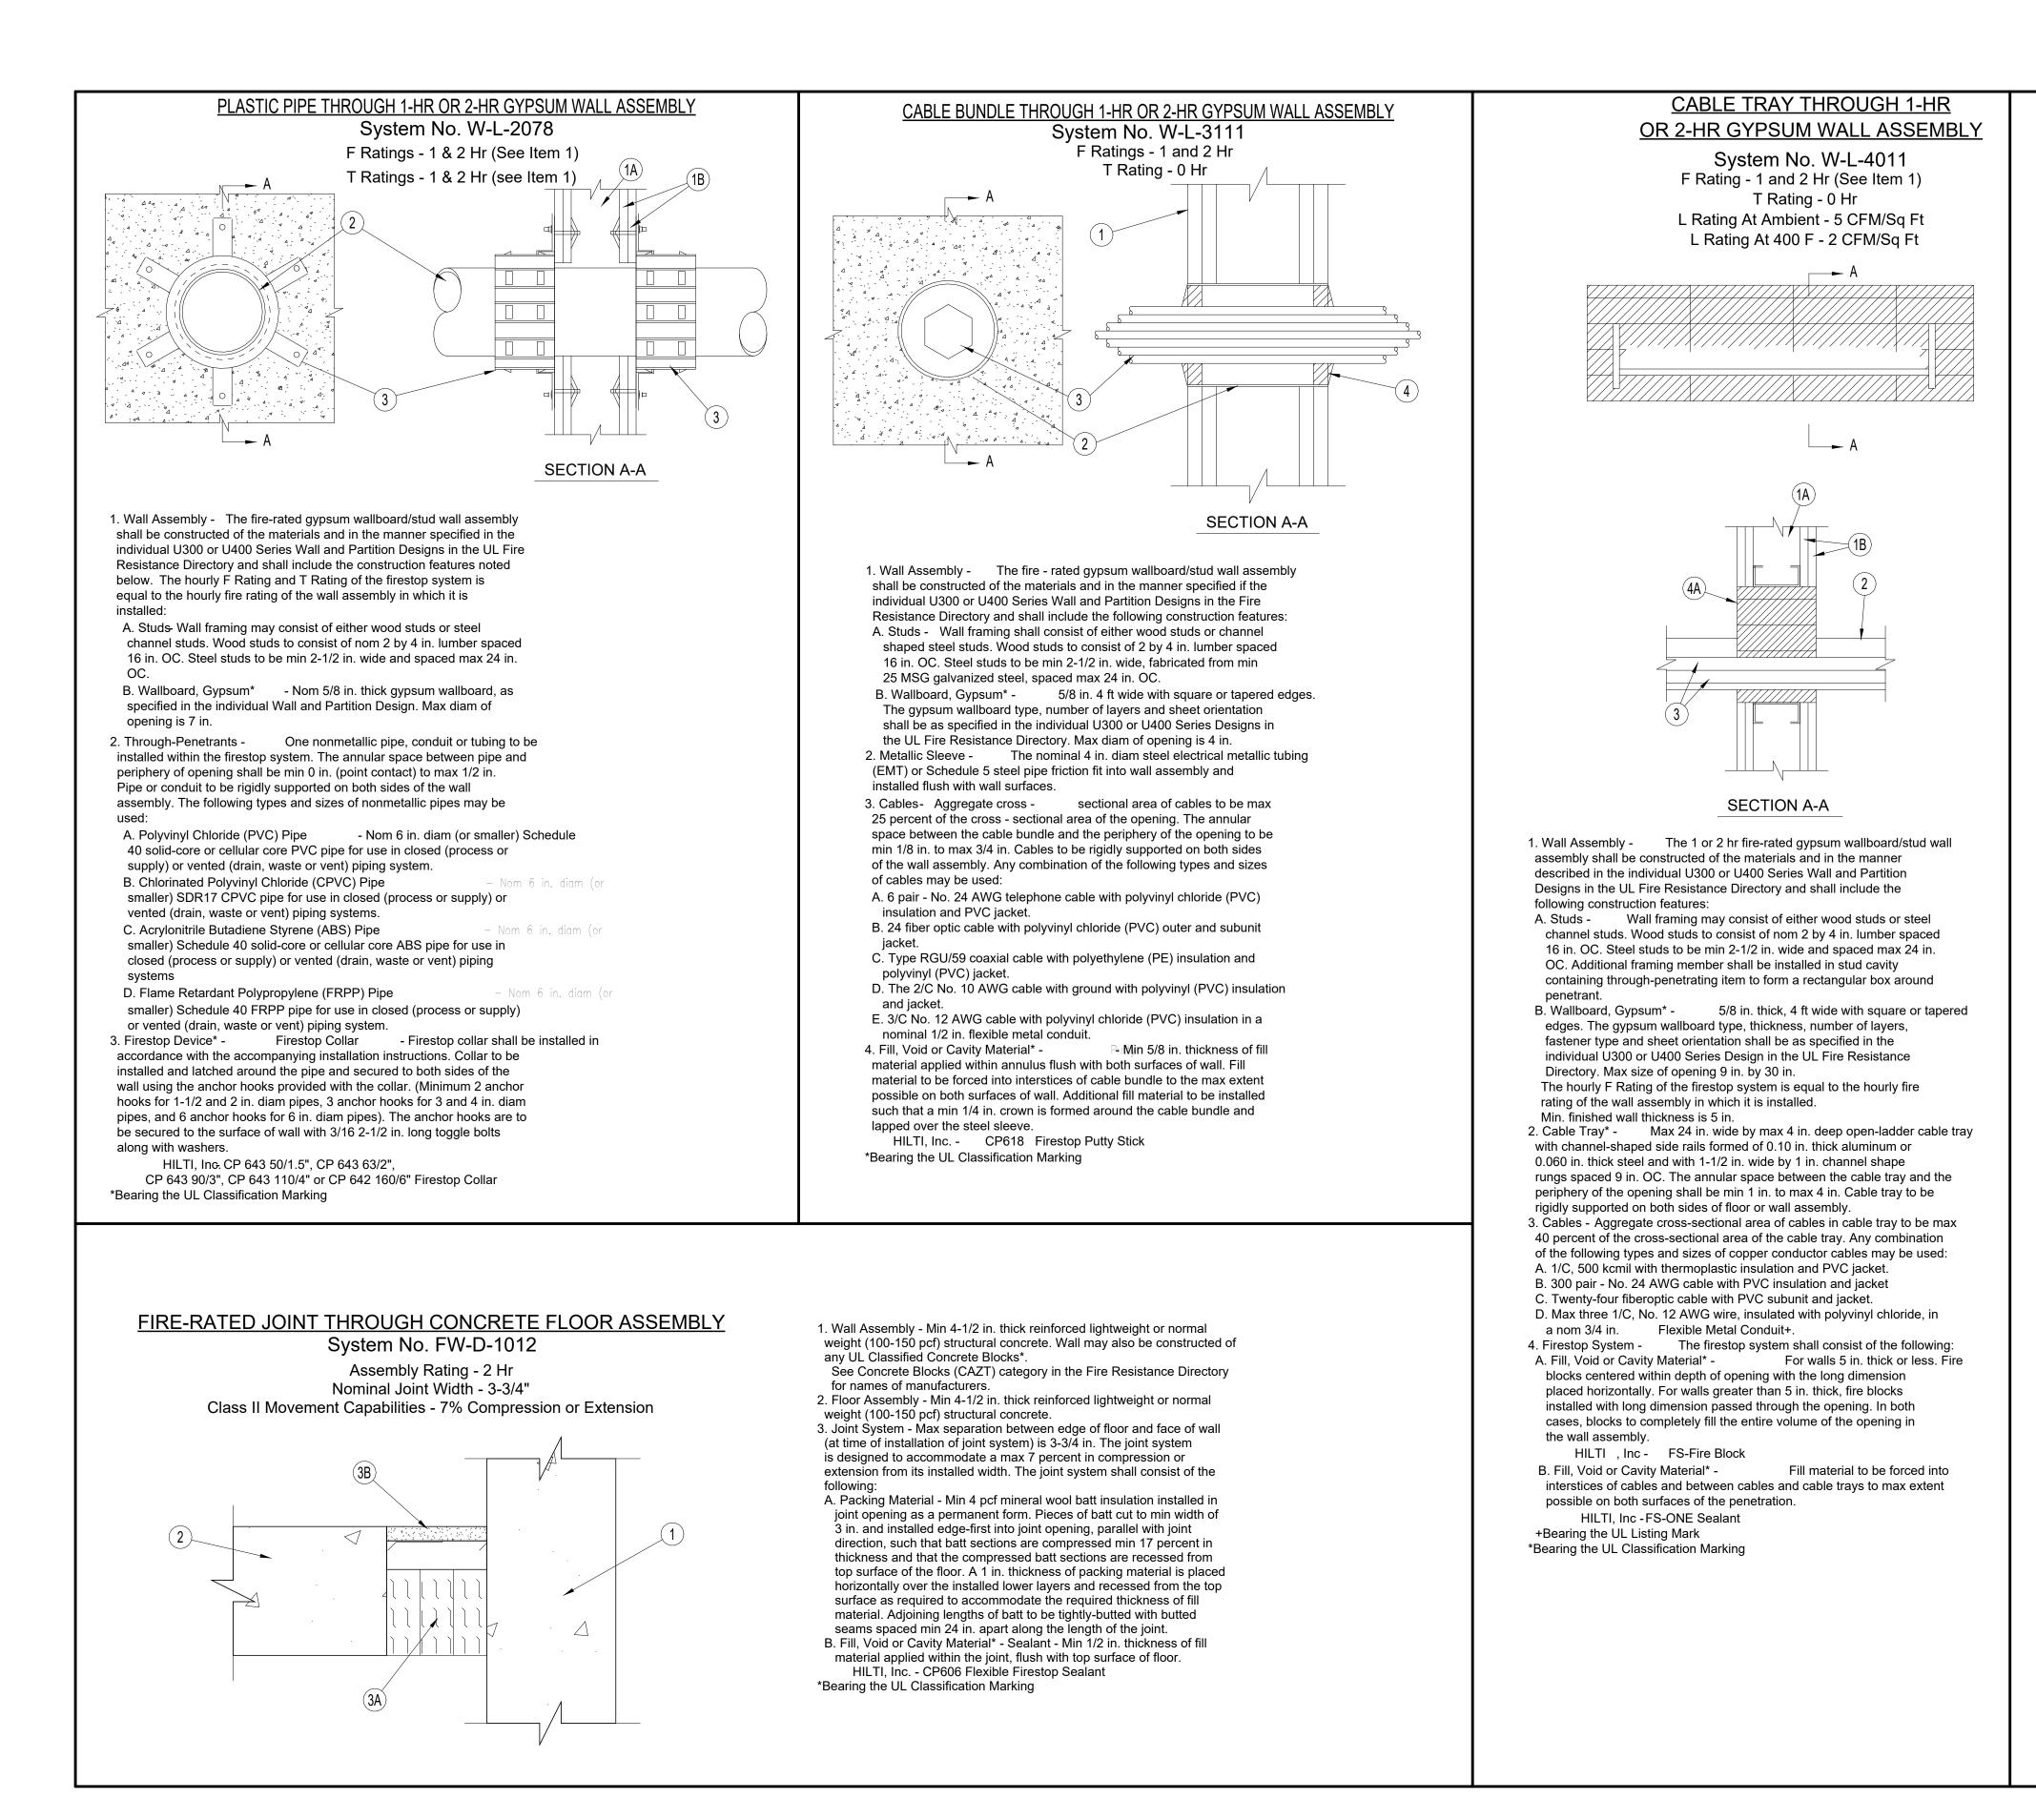

om 2 in. diam (or smaller) corrugated wall ENT constructed of polyvinyl chloride.

See Electrical Nonmetallic Tubing (FKHU) category in the Electrical Construction Materials Directory for names of manufacturers.

A. Fill, Void or Cavity Material\* - Fire blocks - Fire blocks installed with min. 5 in. dimension passing through the opening. Blocks to

completely fill the entire opening. HILTI, Inc. - FS-Fire Block

B. Fill, Void or Cavity Material\* - Sealant - Fill material to be forced

into inserstices of cables, between cables and cable tray and in obvious openings between blocks and between blocks and the periphery

of the opening to the max extent possible on both surfaces of wall.

HILTI, Inc. - FS-ONE Sealant

\*Bearing the UL Classification Marking

+Bearing the UL Listing Marking



'16/2024 5:21:33 PM



**REVIT 2023** 



| A. GENERAL                                                                                                                                                                                                                                                                                                                                                                                                                                                     | E N V                                                                          |
|-------------------------------------------------------------------------------------------------------------------------------------------------------------------------------------------------------------------------------