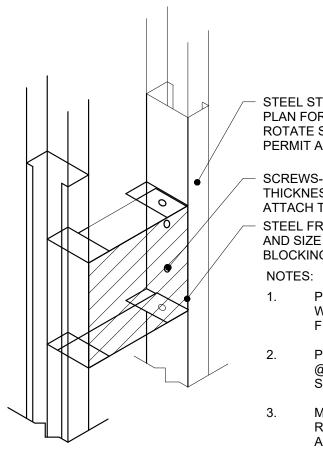

## **PARTITION HEAD DETAILS**

OPENINGS



PARTITION NOTES:

- 1. USE WATER AND MOLD RESISTANT GYP. BD. AT KITCHENS, BATHROOMS, JANITORS CLOSETS, AND OTHER WET AREAS.
- 2. SUBSTITUTE GLASS MESH MORTAR UNITS FOR GYP. BD. AT ALL CERAMIC TILE FINISH ROOMS. (SEE SPECS. FOR SPECIAL STUD AND ANCHORAGE REQ'D.)

2. POST UP TO UNDERSIDE OF DECK @ DIRACING AGINE CONTRACTOR DIRACTOR DI DI DIRACTOR DIRACTOR DIRACTOR DIRACTOR DIRACTOR DI CONTE

5. PROVIDE BRACING AS REQUIRED TO

- 3. USE 20ga BACKING PLATES AT HANDRAILS, GRAB BARS & OTHER WALL MOUNTED ITEMS.
- 4. PARTITION THICKNESS INDICATED ARE MINIMUM.
- 5. ALL MASONRY PARTITION TYPES TO HAVE VERTICAL MORTAR JOINTS AT BOTTOM COURSE TO BE STRUCK FLUSH.
- 6. UNLESS OTHERWISE NOTED, EXTEND ALL PARTITIONS TO DECK.

### **TYPICAL WALL BLOCKING DETAIL**



- STEEL STUDS- SEE FLOOR PLAN FOR PARTITION TYPE ROTATE STUDS 180° TO PERMIT ATTACHMENT
- SCREWS- TYPE TO SUIT THICKNESS OF MEMBERS, ATTACH TO WEB
- STEEL FRAMING MEMBER GA. AND SIZE AS REQ'D. FOR BLOCKING
- PROVIDE ADD'L. BRACING
- WHERE REQUIRED FOR FIXTURES AND LOADS
- PROVIDE ADD'L. FURRING @ STUDS AS REQ'D. FOR SOOMTH FLAT SURFACE
- MOUNT ALL BLOCKING AS REQ'D. FOR SUPPORT OF ACCESSORIES SHOWN ON DWGS. PROVIDE ADDITIONAL BRACING FOR SOUNDNESS AS REQ'D.

### **ALTERNATE WALL BLOCKING DETAIL 'A'**







ATTACHMENTS

- THERMOSTATS, OUTLETS, ETC. AS INDICATED BELOW. NOTIFY ARCHITECT OF LOCATION CHANGES PROIR TO INSTALLATION.
- MANUFACTURER'S RECOMMENDATIONS AND A.D.A. (CABO/ANSI)

### PARTITION HEAD CONDITIONS

OF CEILING



- B = <u>PARTITION TO ABOVE HIGHEST CEILING</u> WALLS WILL TE