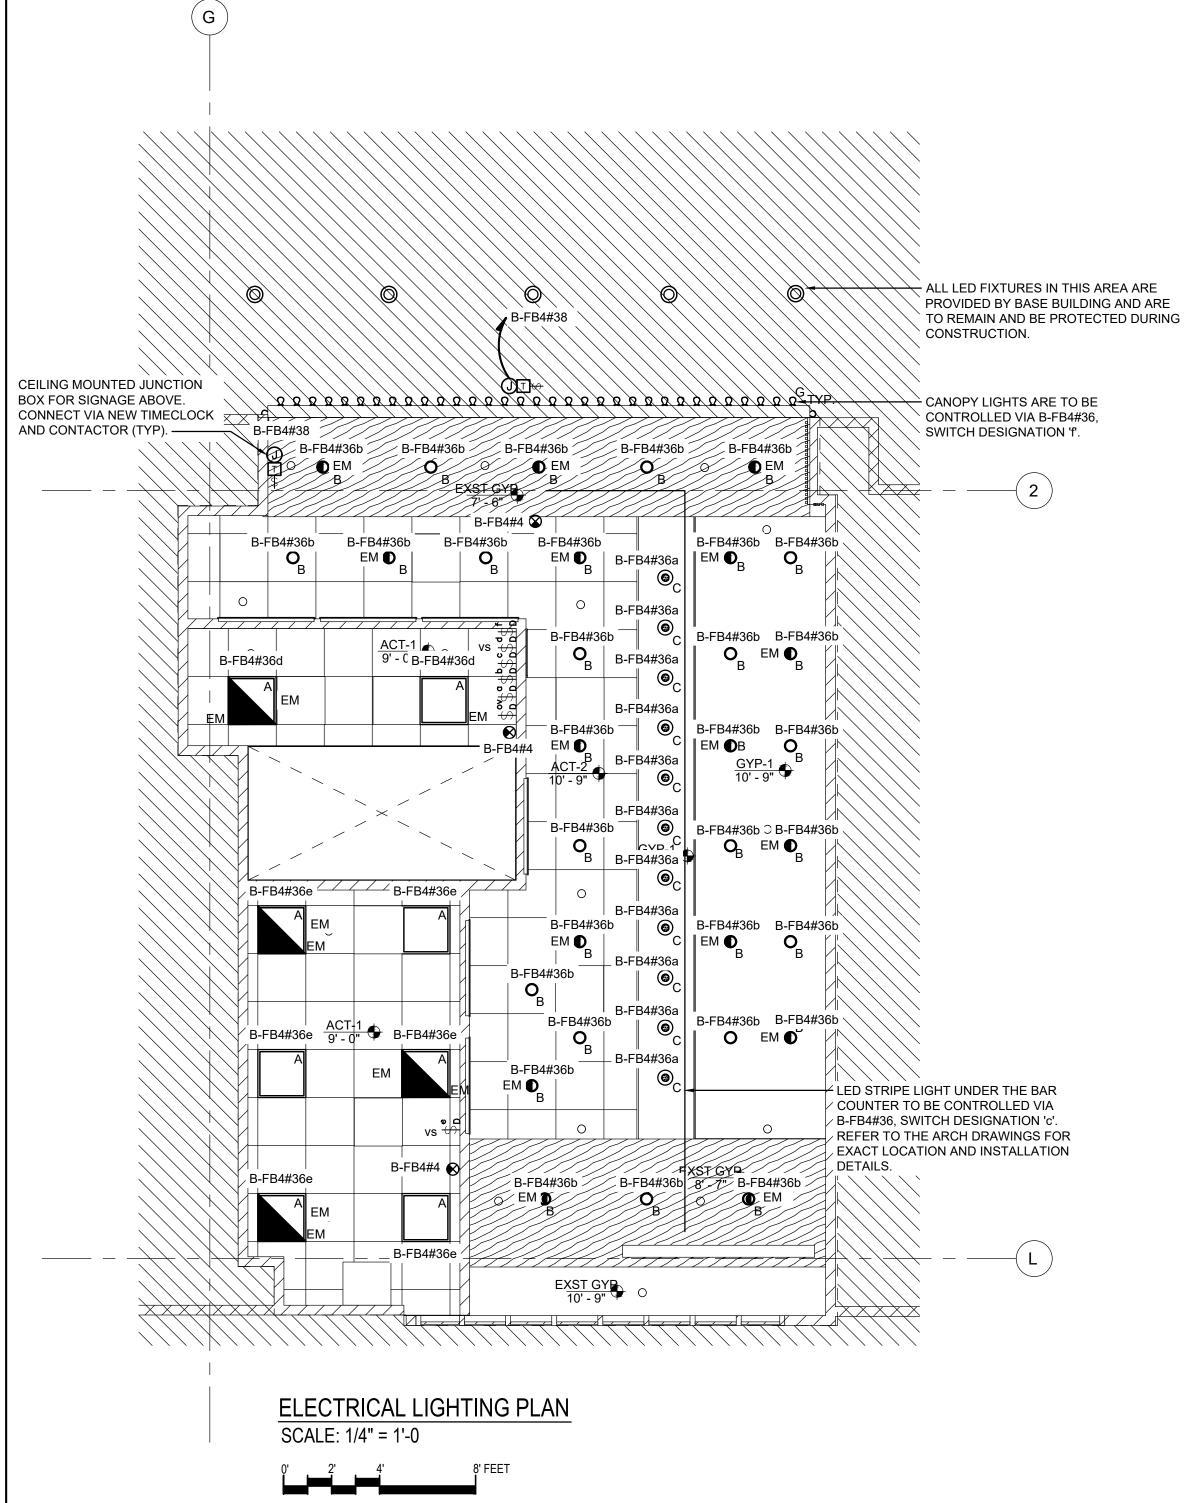

| 02                                                                                                                                                                      | )                                                                            |



## LIGHTING NOTES

- 1. FOR EXACT LOCATION AND MOUNTING HEIGHTS OF ALL LIGHTING FIXTURES AND SWITCHES SEE ARCHITECTURAL DRAWINGS.
- 2. CIRCUIT NUMBERS INDICATED ARE FOR IDENTIFICATION PURPOSES ONLY. CONTRACTOR SHALL RUN ALL CIRCUITS TO CORRESPONDING PANEL (#), UNLESS OTHERWISE NOTED.
- 3. CONTRACTOR SHALL FURNISH AND INSTALL ALL REQUIRED CONDUIT, WIRE AND BOXES AS WELL AS CEILING OUTLETS AND WHIPS TO ENERGIZE LIGHTING FIXTURES AS SHOWN.
- 4. ALL BRANCH CIRCUIT WIRING SHALL BE RUN CONCEALED IN WALLS AND ABOVE HUNG CEILING. WHERE THERE IS NO HUNG CEILING CONDUIT SHALL BE RUN IN A NEAT AND ORDERLY MANNER PARALLEL AND PERPENDICULAR TO HVAC DUCTWORK AND FIRE PROTECTION SPRINKLER PIPING. NO FLEXIBLE CONDUIT IS PERMITTED IN AREAS WERE IT WILL BE EXPOSED.
- 5. CONTRACTOR SHALL MAINTAIN CONTINUIT