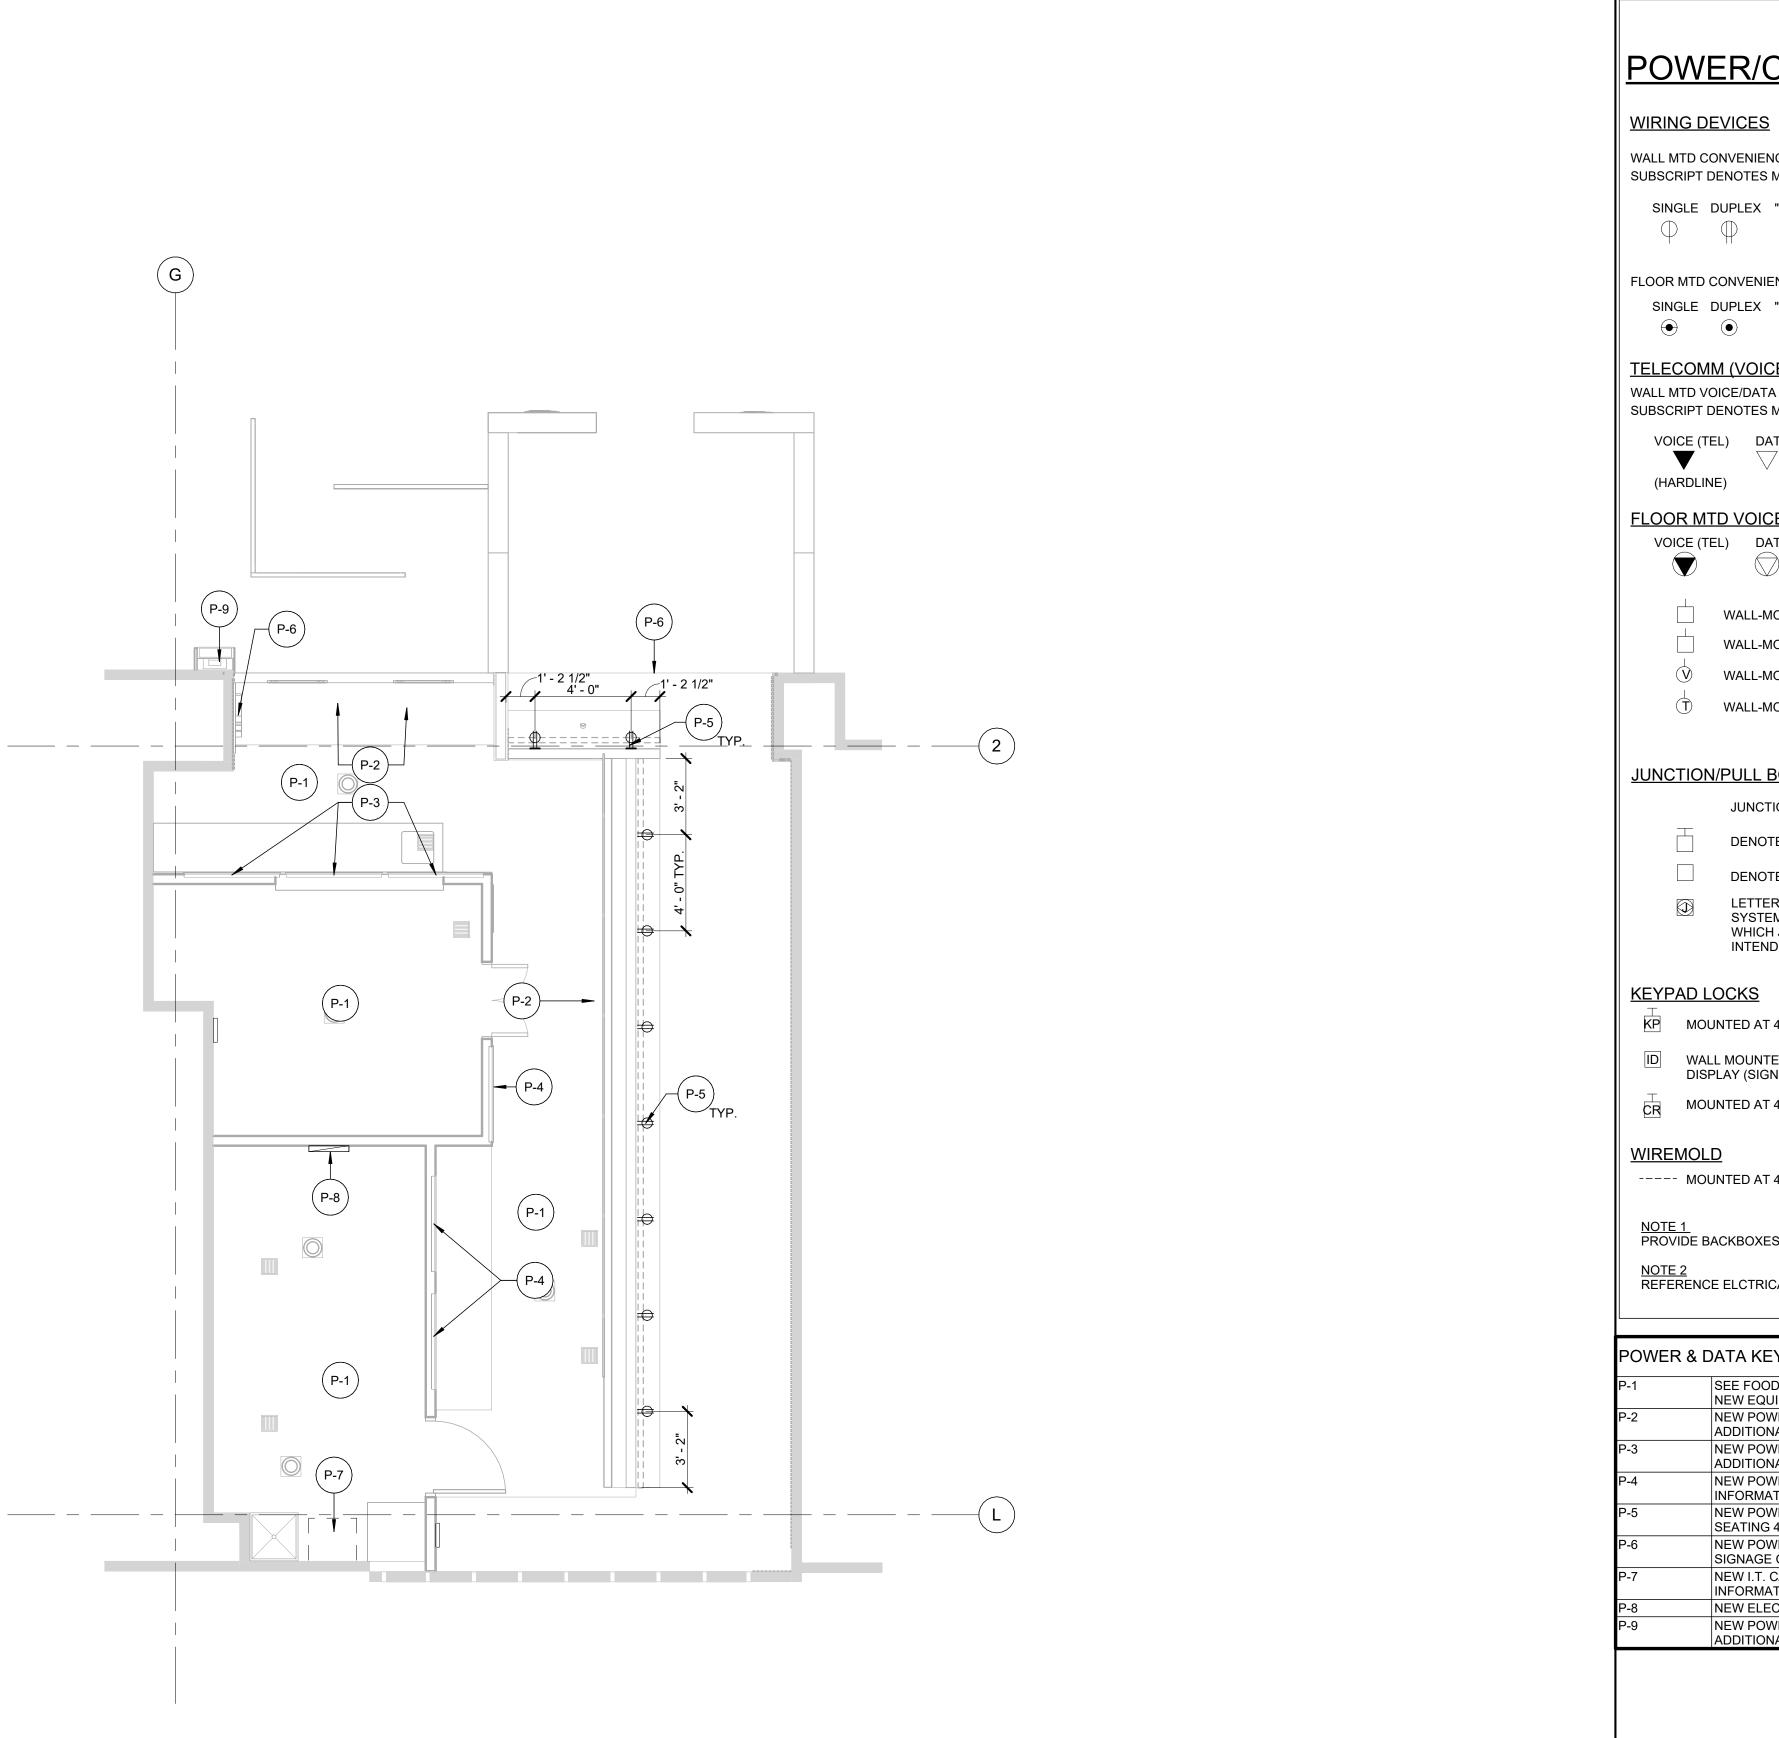

MPLY FE-5 WITH ALL ACCESSIBILITY REQUIREMENTS INCLUDING PROVIDING A CLEAR FLOOR SPACE AS ILLUSTRATED. GC T SUBMIT SELF ORDER KIOSK AND/ OR MOUNTING STAND TO ARCHITECT PRIOR TO ORDERING AND INSTALLATION. FE-6 NEW FOOTRAIL FOR SEATING. SEE CONSTRUCTION DRAWINGS FOR ADDITIONAL INFORMATION. Ζ **SEATING COUNT - LOCATION** ADA SEATING SCHEDULE DINING <u>BAR:</u> 6 SEATS 24 SEATS X (.10) = 2.4 **BRADENTON** <u>18 SEATS</u> WAHLBURGERS 2 ADA SEATS REQUIRED TOTAL: 24 SEATS 3 ADA SEATS PROVIDED SARASOTA CIRCLI 34243 RPORT OTA, FL B-FB4 6000 SAR/ REV DATE DESCRIPTION ISSUED FOR PERMIT DESIGN DELIVERABLE: ISSUE DATE: 08/16/2024 PROJECT 24017G NUMBER: DRAWN BY: JP CHECKED BY: DC Copyright (c) by Environetics, Inc. All Rights Reserved SHEET TITLE: **FURNITURE &** EQUIPMENT PLAN SHEET NUMBER: **A-140**





# POWER/COMM. LEGEND

FLOOR CORE DRILL

-S- DENOTES CEILING MOUNTED

| DEVICEO                                                                              |                         | OONE DIVILE                                                                             |
|--------------------------------------------------------------------------------------|-------------------------|-----------------------------------------------------------------------------------------|
| CONVENIENCE OUTLETS @ 18" AFF (UNO)<br>T DENOTES MT. HT. TO CTR. OF DEVICE OTHERWISE | $\nabla \otimes$        | OUTLET BOX(S) MOUNTED ON CONDU<br>THRU CORE DRILLS. POWER (QUAD)<br>VOICE & DATA SHOWN. |
|                                                                                      | $\oplus$