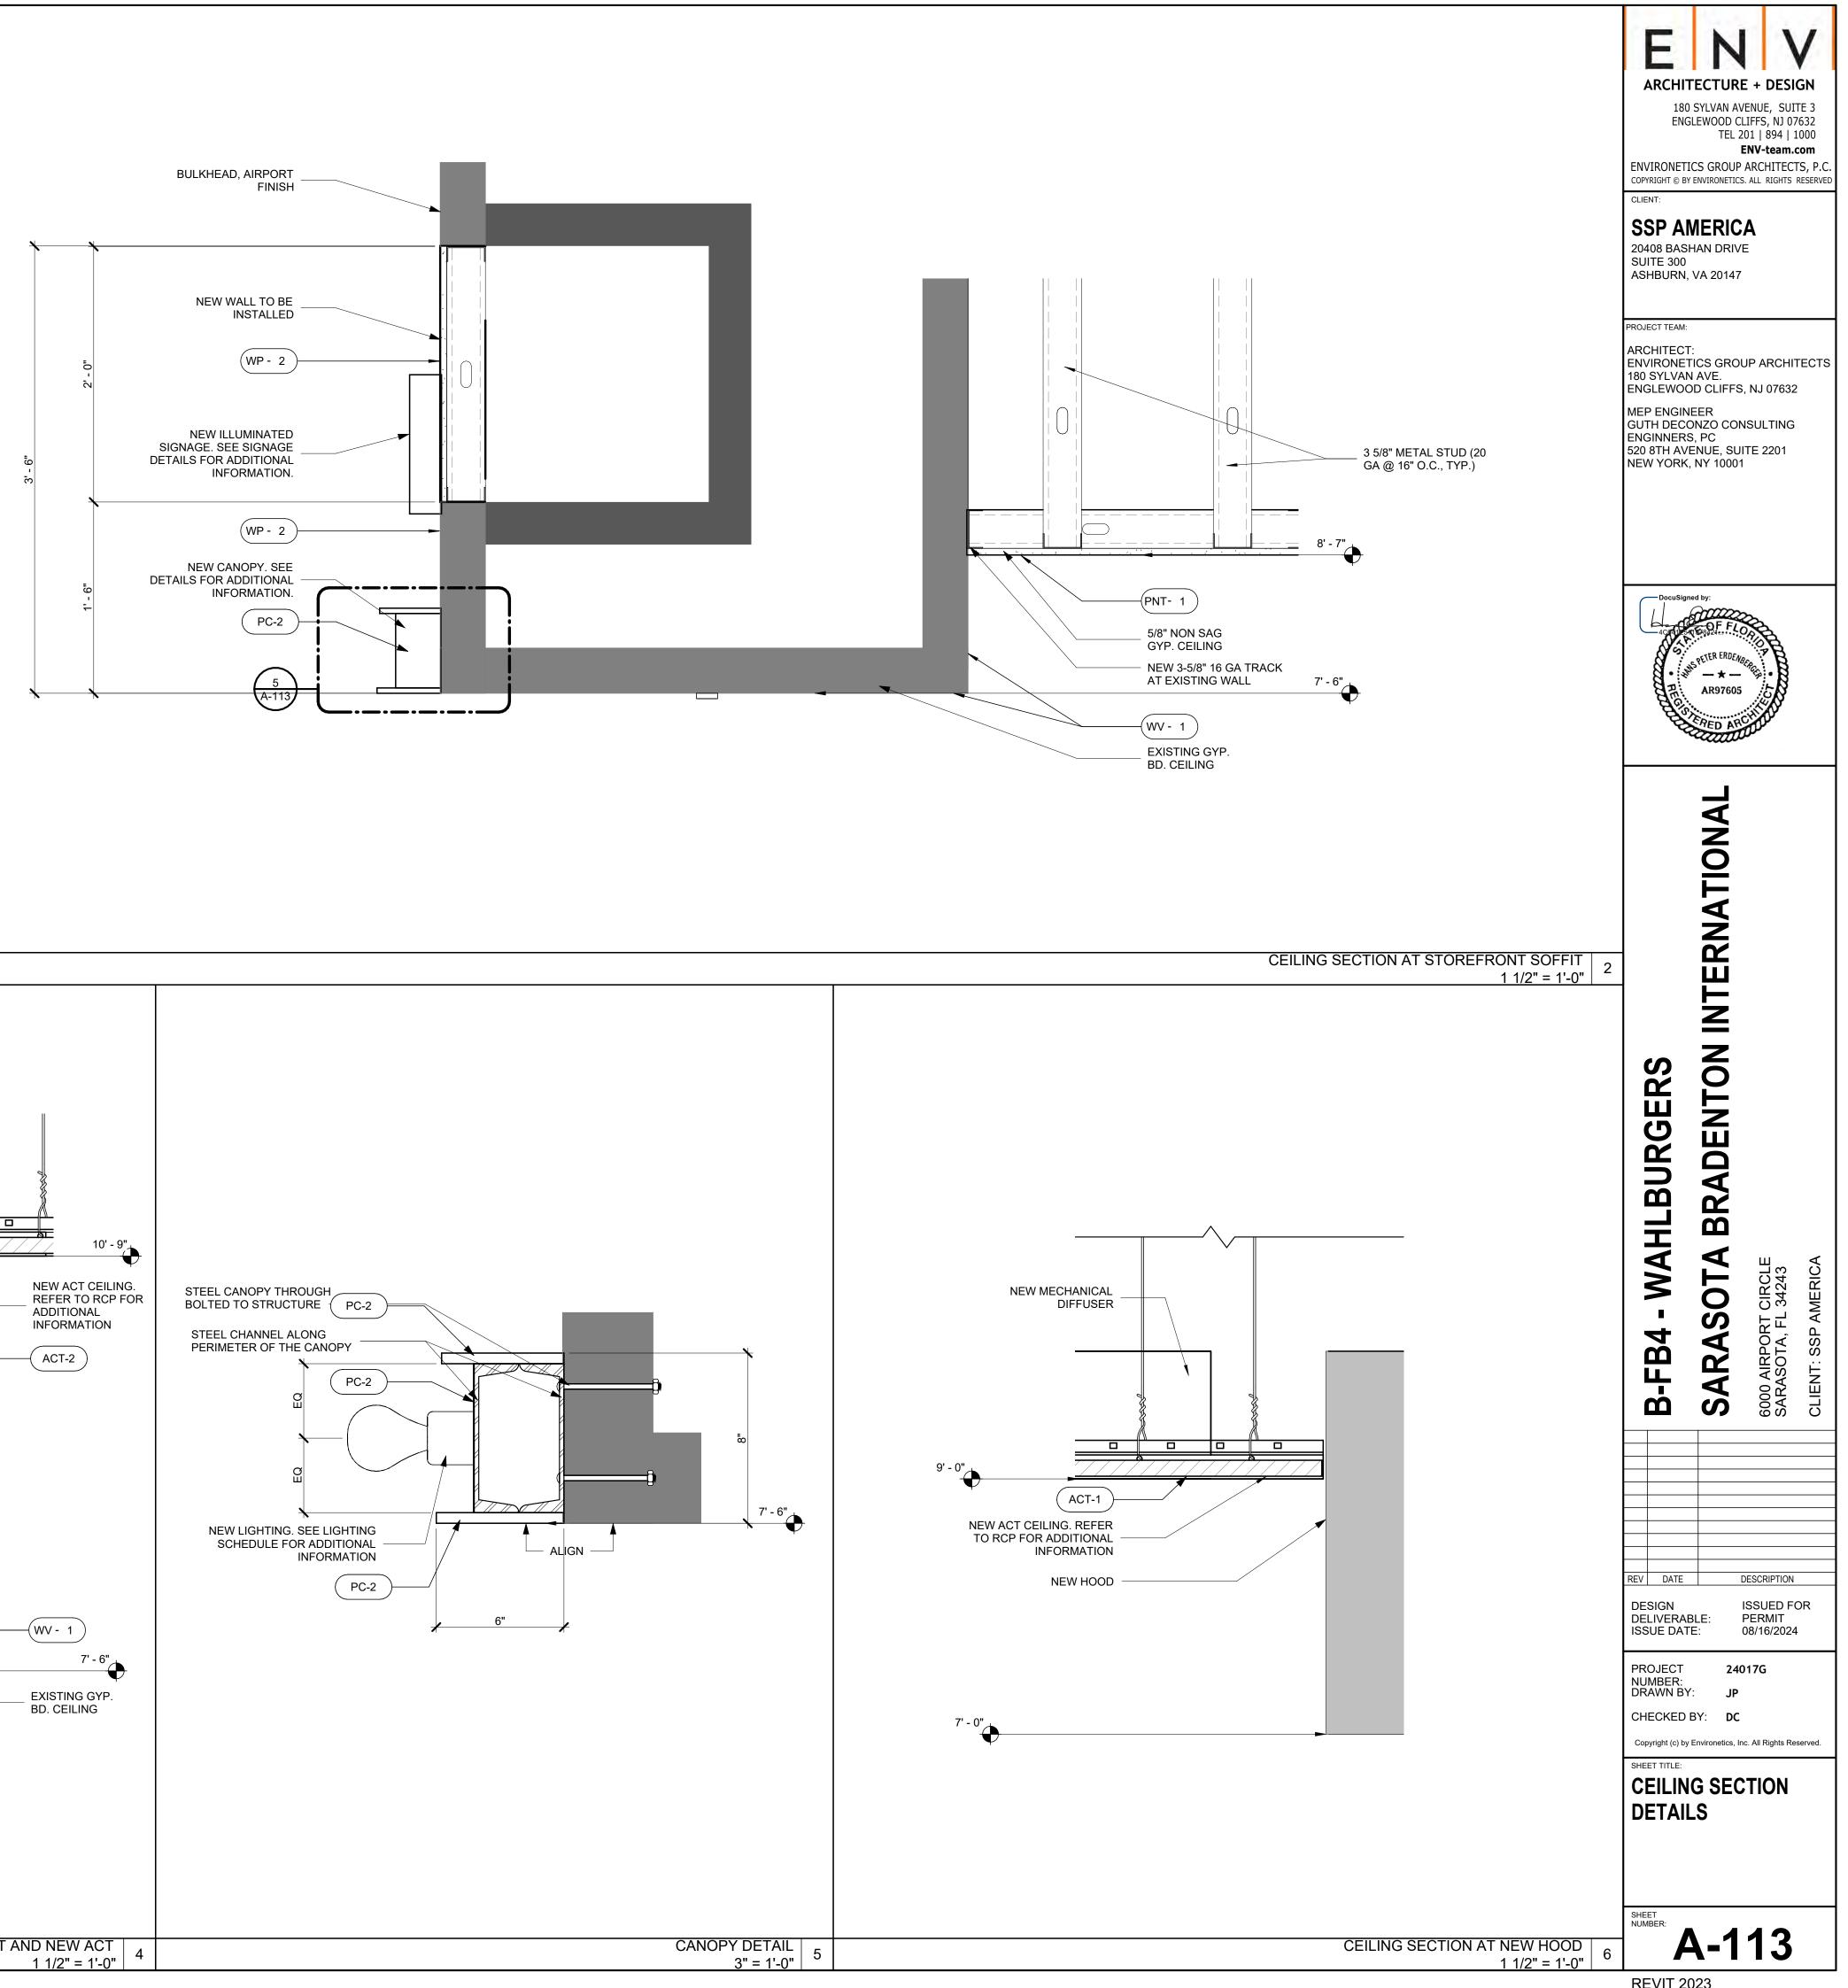

OORDINATE WITH CLIENT'S CONSULTANT. REFERENCE ELECTRICAL DRAWINGS FOR

ADDITIONAL INFORMATION. NEW CANOPY AT STOREFRONT. REFER TO DETAILS FOR ADDITIONAL INFORMATION.

NEW HOOD. SEE FOOD SERVICE AND MEP DRAWINGS FOR ADDITIONAL INFORMATION.

NEW EXIT SIGN. FOR EMERGENCY LIGHTS REFER TO MEP PLANS.

NEW MECHANICAL DIFFUSER. REFERENCE MECHANICAL DRAWINGS FOR ADDITIONAL INFORMATION. NEW SPRINKLER. REFERENCE SPRINKLER DRAWINGS FOR ADDITIONAL INFORMATION. NEW CAMERA SURFACE MOUNTED. COORDINATE WITH CLIENT'S SECURITY CONSULTANT. REFERENCE

ELECTRICAL DRAWINGS FOR ADDITIONAL INFORMATION. NEW HEAT DETECTOR. REFER TO FIRE ALARM DRAWINGS FOR ADDITIONAL INFORMATION.



**A-110** 

Docusign Envelope ID: 4214BE92-AEF9-4600-9C60-BBCD0AE57D61



Docusign Envelope ID: 4214BE92-AEF9-4600-9C60-BBCD0AE57D61









| MARK         |                             |                          | FI                      | NISH SC                | HEDULE                         |                                                                                                                                                 |                                                                                                                                                                                                                                                                                                                                                                                                                                                                                     |     |
|-------------