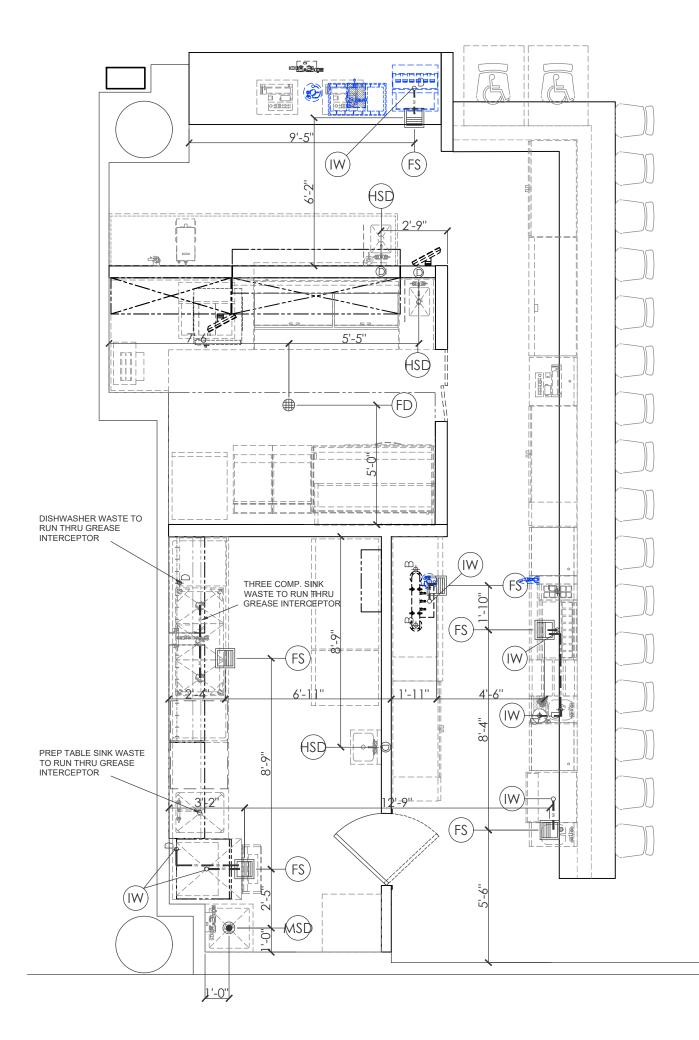

| SHE | ET<br>IBER:                                                                                                                        | K                                                                                                                    | 1                                         |                     |



### FOODSERVICE EQUIPMENT DRAIN PLAN SCALE: 1/4" = 1'-0"





|      |                      |               | SIZE       | HEIC    | GHT A.F.F. |     |                                                                                                                       |
|------|----------------------|---------------|------------|---------|------------|-----|-----------------------------------------------------------------------------------------------------------------------|
| NO.  | UTILITY              | ROUGH-IN      | CONNECTION | FLOOR   | WALL       | DFA | CONNECTED TO:/REMARKS                                                                                                 |
| FTD  | FLOOR TROUGH DRAIN   | 3"            | 3"         | -7 1/4" |            |     |