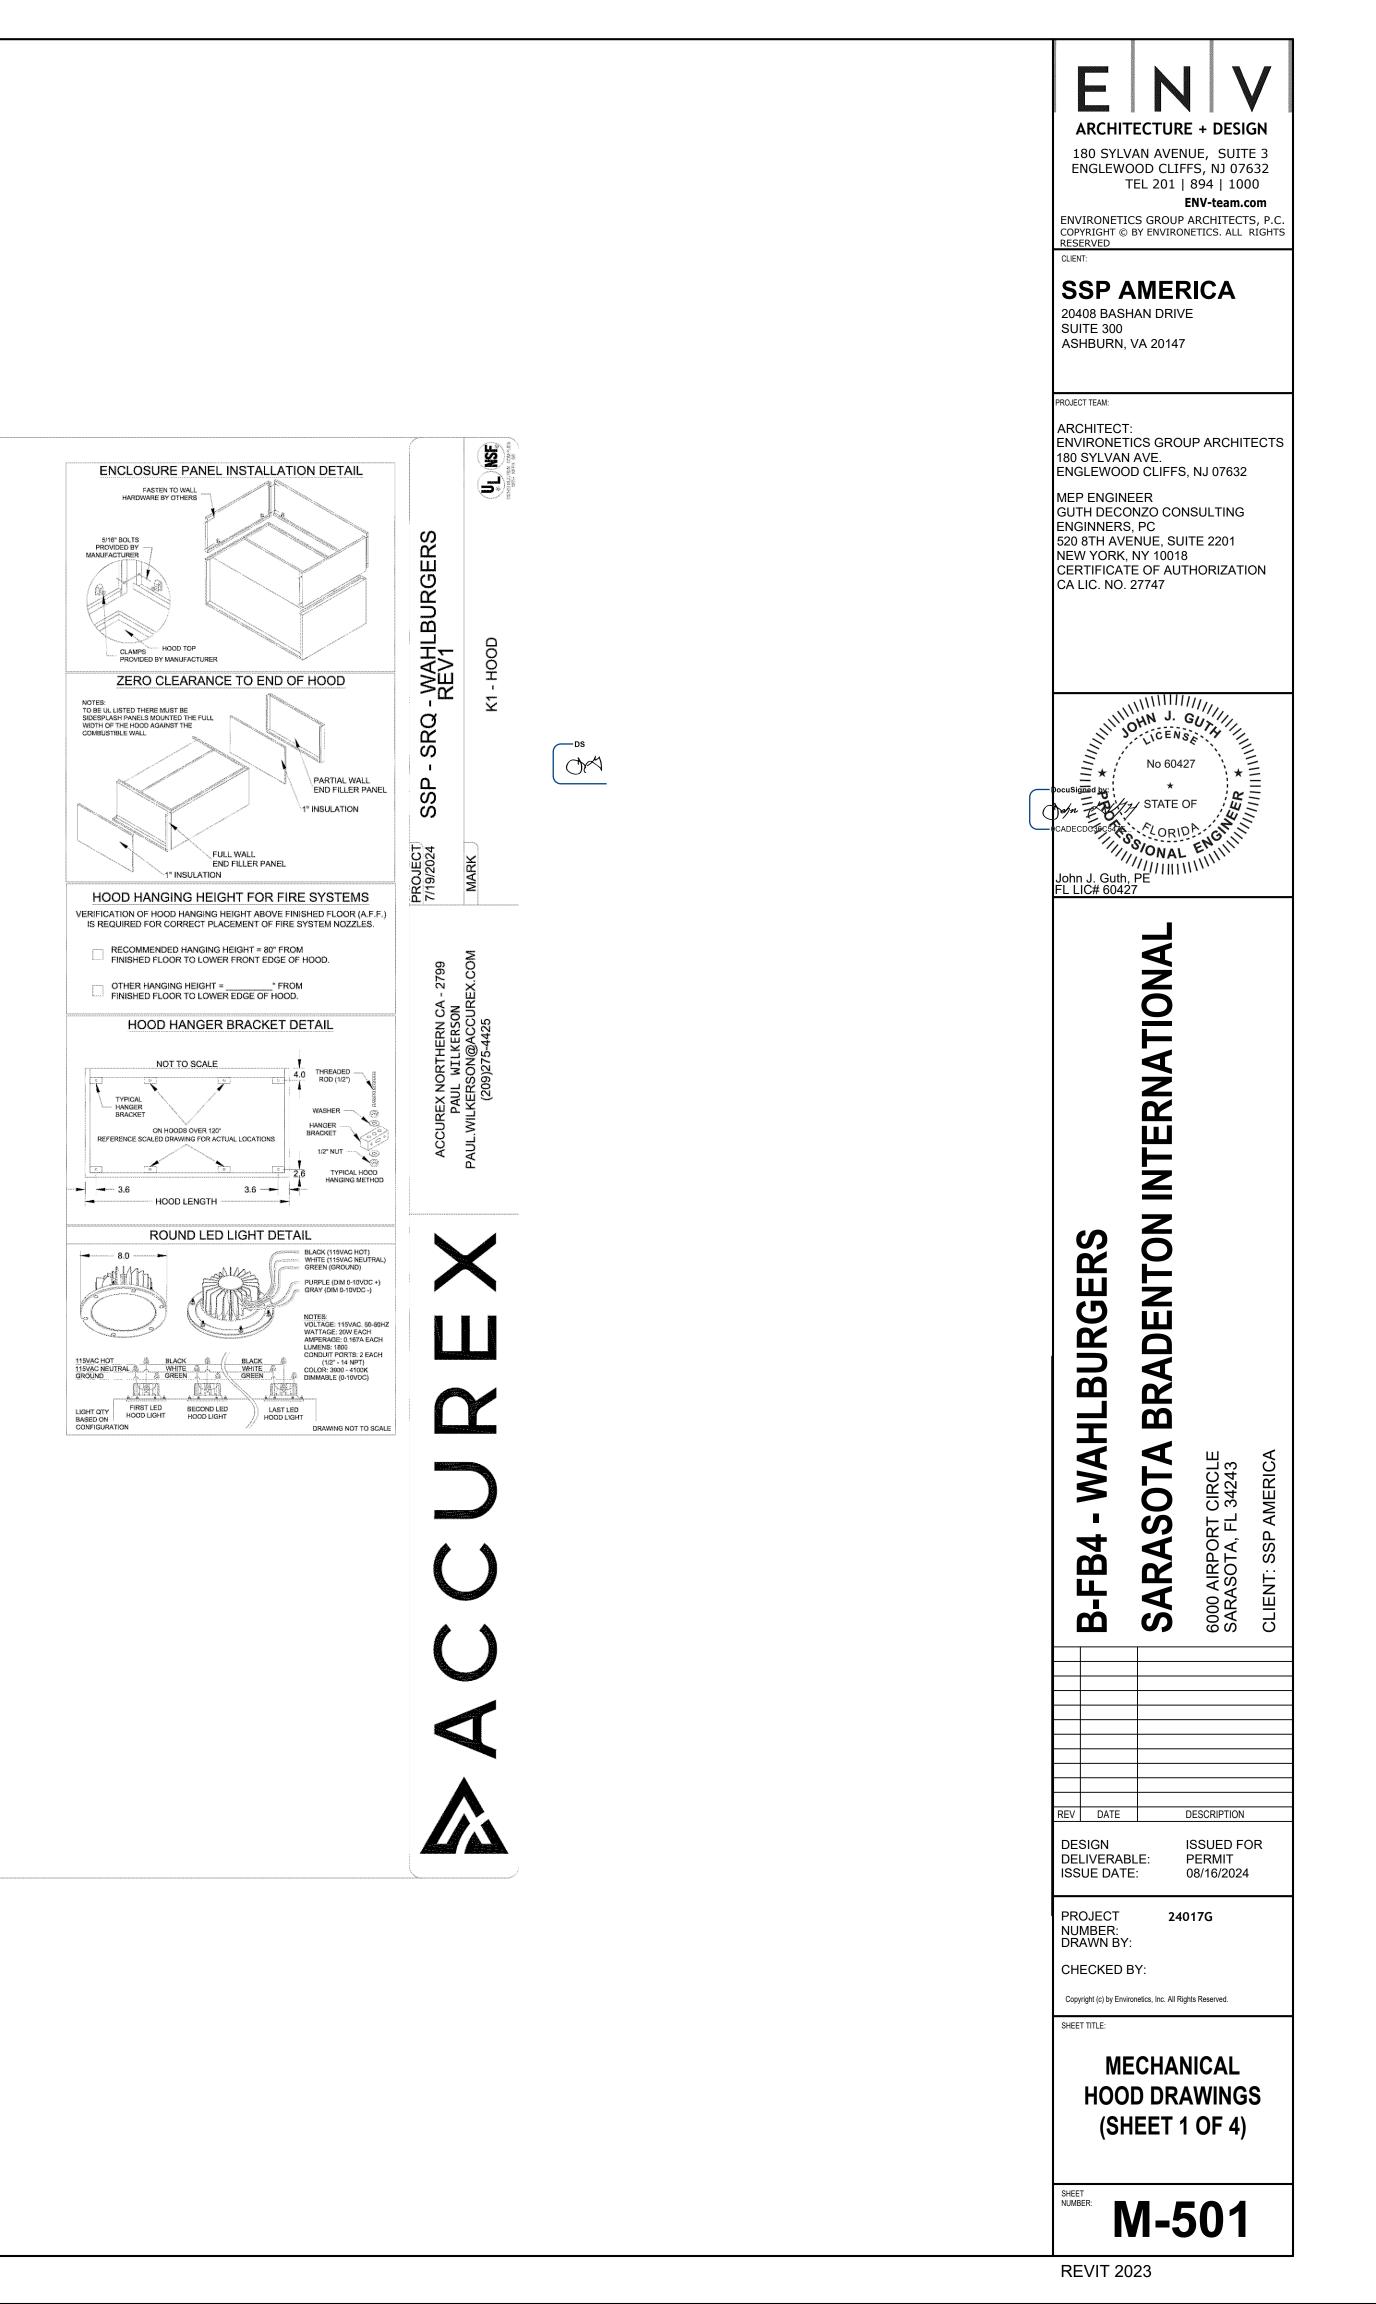

CK - ZERO    | CLEARAN  | CE                    |        |                  |                |                       |            |        |           |             |         |              |      |         |          |
| 18 IN HIGH  | CEILING ENCLOSURES -     | FRONT LEFT - FIEL    | D INSTAL | LED                   |        |                  |                |                       |            |        |           |             |         |              |      |         |          |

18 IN HIGH CEILING ENCLOSURES - FRONT LEFT - FIELD INSTALLED

FACTORY MOUNTED EXHAUST COLLAR(S) PERFORMANCE ENHANCING LIP (PEL) TECHNOLOGY

STANDING SEAM CONSTRUCTION FOR SUPERIOR STRENGTH











SECTION VIEW

SSP NATIONAL PROGRAM PLEASE CONTACT: PAUL WILKERSON PAUL.WILKERSON@ACCUREX.COM (209)275-4425



| MARK                                                                                                                                                                                                         | MODEL                                                                                                                | LOCATION                                                     | FLOW POINTS<br>HOODS PCU    | SUPPLY<br>LINE | DETECT  |
|--------------------------------------------------------------------------------------------------------------------------------------------------------------------------------------------------------------|----------------------------------------------------------------------------------------------------------------------|-----------------------