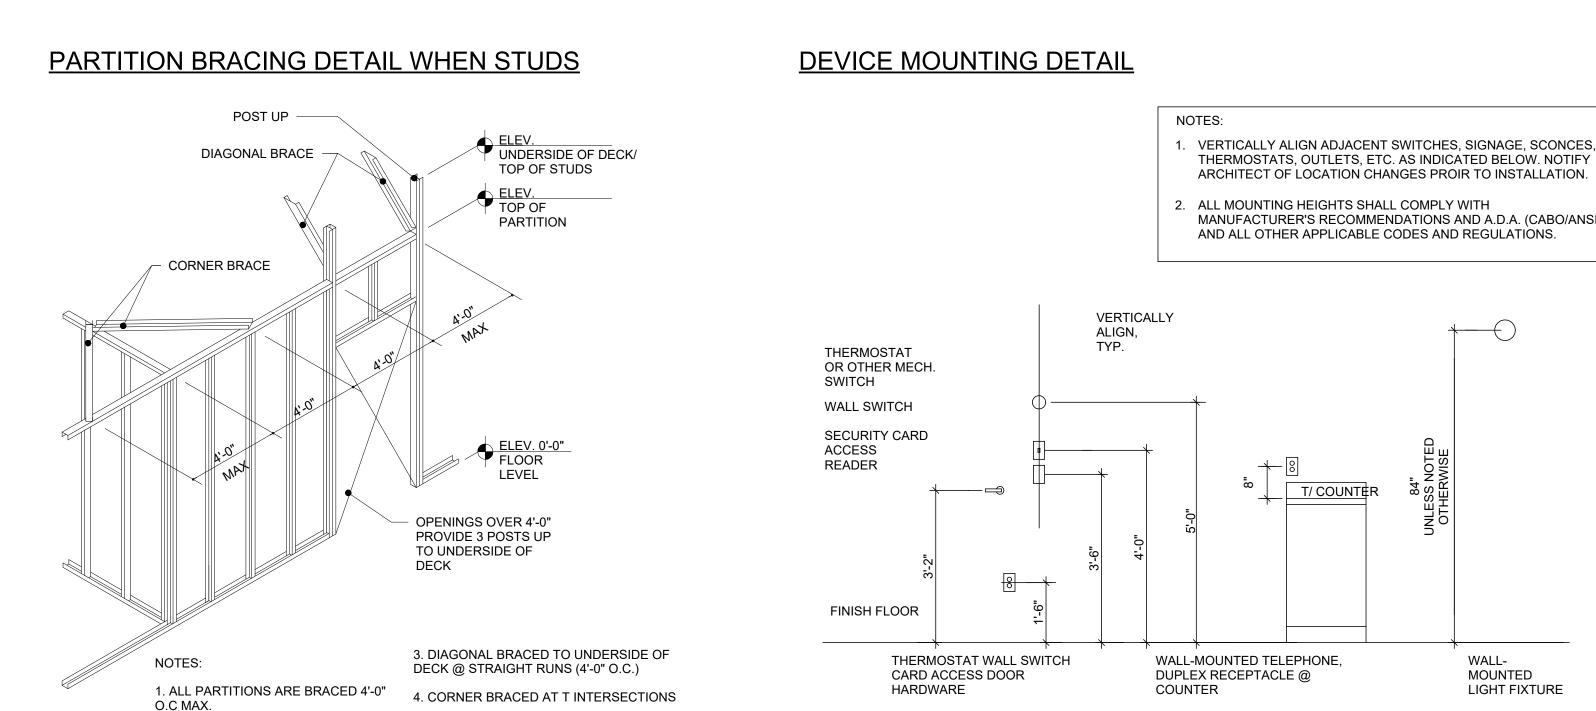

| DESCRIPTION<br>ISSUED F<br>PERMIT<br>08/16/202<br>4017G |                     |

**REVIT 2023** 



### **PARTITION HEAD DETAILS**

OPENINGS



PARTITION NOTES:

- 1. USE WATER AND MOLD RESISTANT GYP. BD. AT KITCHENS, BATHROOMS, JANITORS CLOSETS, AND OTHER WET AREAS.
- 2. SUBSTITUTE GLASS MESH MORTAR UNITS FOR GYP. BD. AT ALL CERAMIC TILE FINISH ROOMS. (SEE SPECS. FOR SPECIAL STUD AND ANCHORAGE REQ'D.)

2. POST UP TO UNDERSIDE OF DECK @ DIRACING AGINE CONTRACTOR DIRACTOR DI DI DIRACTOR DIRACTOR DIRACTOR DIRACTOR DIRACTOR DI CONTE

5. PROVIDE BRACING AS REQUIRED TO

- 3. USE 20ga BACKING PLATES AT HANDRAILS, GRAB BARS & OTHER WALL MOUNTED ITEMS.
- 4. PARTITION THICKNESS INDICATED ARE MINIMUM.
- 5. ALL MASONRY PARTITION TYPES TO HAVE VERTICAL MORTAR JOINTS AT BOTTOM COURSE TO BE STRUCK FLUSH.
- 6. UNLESS OTHERWISE NOTED, EXTEND ALL PARTITIONS TO DECK.

### **TYPICAL WALL BLOCKING DETAIL*