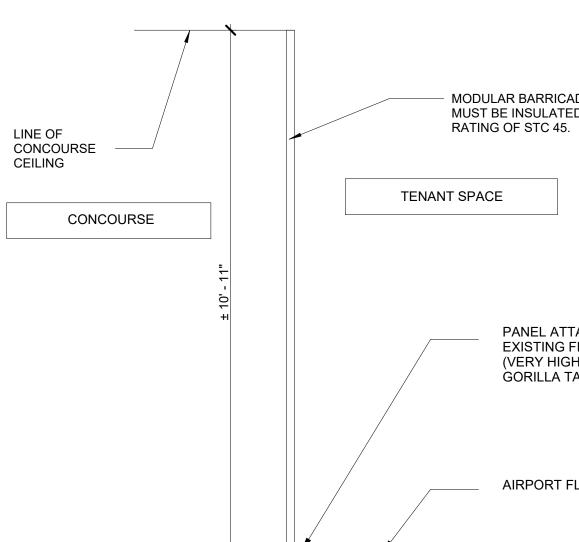

|



#### <u>NOTE:</u>

CONTRACTOR SHALL BE RESPONSIBLE FOR PLACING TEMPORARY WAY-FINDING AND EMERGEN AS REQUIRED SHOULD ANY PART OF THE CONSTRUCTION BARRIER OR OTHER CONSTRUCTION A EXISTING SIGNAGE.

BARRIER DESIGN WILL ADHERE TO ALL REQUIREMENTS OF LANDLORD, AHJ, AND APPLICABLE CO COORDINATE WITH LANDLORD AND OPERATOR REPRESENTATIVES PRIOR TO ORDERING, NO ME

TO FLOOR. ALL BRACING WILL NEED TO BE PROVIDED AS NECESSARY, VISQUEEN TO BE PROVIDED AS NECESSARY FOR CONTAINMENT OF ANY DUST/DEBRIS

BARRICADE TO BE CONSTRUCTED OF NON-COMBUSTIBLE MATERIALS PER APPLICABLE CODE



FLOOR PENETRATION MUST COMPLY WITH UL SYSTEM NO. F-A-1135. SEE FIRE STOPPING DETAILS FOR ADDITIONAL INFORMATION.

| CADE PANELS:                   |