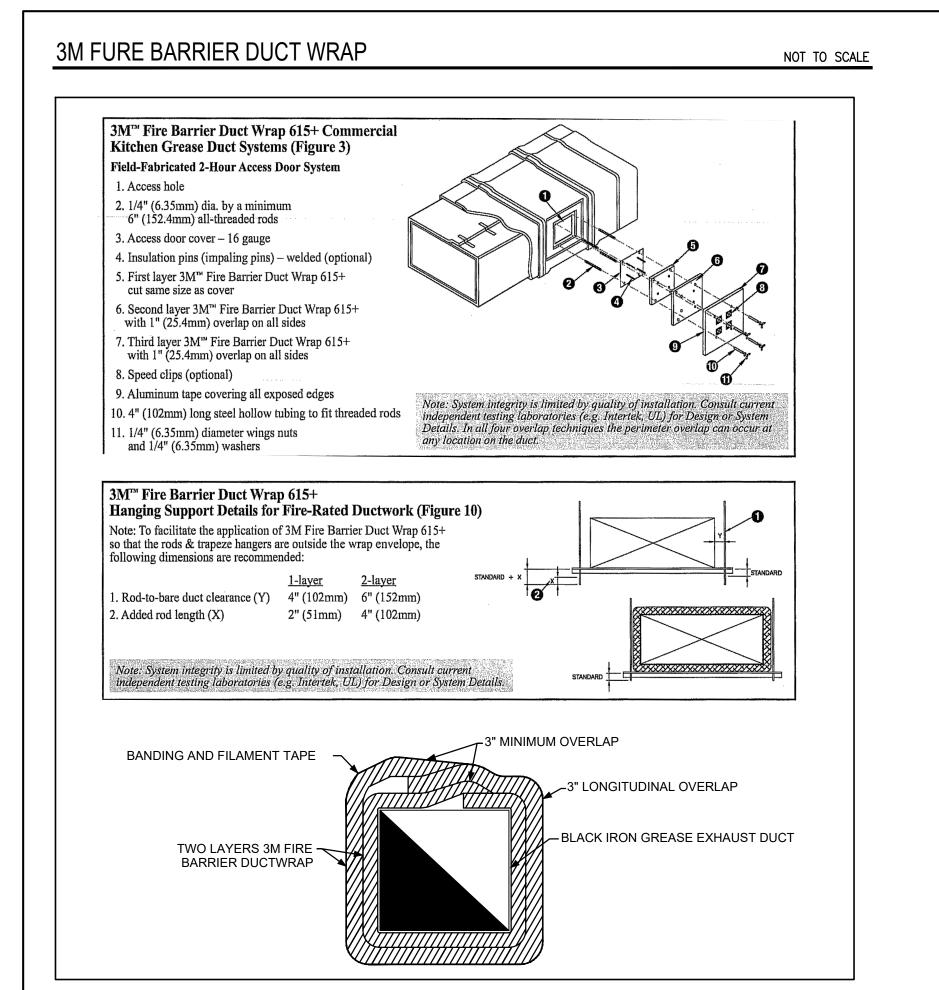

LOCK OVERFLOW SWITCH WITH BMS FOR SHUT DOWN. 2. ACCESS TO BE PROVIDED RH/LH BASED ON FIELD ACCESS. ACCESS SHOWN ON PLAN TO BE CONFIRMED PRIOR TO RELEASE.

PROVIDE ECM MOTOR WITH VARIABLE SPEED.

4. PROVIDE THERMOSTAT CAPABLE OF INTERLOCK WITH EXISTING JOHNSON CONTROLS SYSTEM.

- EXISTING 12"Ø (720 CFM) TO (E)30x24 INTAKE LOUVER LOCATED IN PENTHOUSE FOR RTU-6.

\_\_\_\_\_



- ARCHITECTURAL REFLECTING CEILING AND CEILING GRID PLANS. - SEE PLANS
- SQUARE RETURN GRILLE (DESIGNATED "RG-B" ON PLAN).
- TITUS
- PAR
- AS PER ARCHITECTURAL REQUIREMENTS. - TO COORDINATE WITH LATEST
- ARCHITECTURAL REFLECTING CEILING AND
- CEILING GRID PLANS. - SEE PLANS

| BASED ON 202 | <b>3 FLORIDA MECHANIC</b> | AL CODE TABLE 403.3.1.1 |
|--------------|---------------------------|-------------------------|







## METHOD OF HANGING DUCTWORK



NOT TO SCALE

CLINCH COLLAR DAMPER PIVOT— FLEXIBLE ROUND NOTES:

STRUCTURE

# **BRANCH DUCT VOLUME DAMPERS**

PIVOT ON BOTH ENDS 16 GA. DAMPER BLADE 16 GA. DAMPER BLADE W/HEMMED EDGES LENGTH = W + 1/3WHEMMED EDGE--TRUNK-SUPPLY AIR DUCT **AIR FLOW** RETURN OR EXHAUST AIR FITTING 1/4"Ø ROD -CLINCH CONN.-ON ALL SIDES -PIVOT HARDWARE 45° SPLAY BRANCH DUCT BALL CASTING WITH SET SCREW LOCK \_ \_ \_ \_ \_ LOCKING UADRANT REGULATOR BRANCH DUCT SUPPLY, RETURN OR EXHAUST BRANCH SUPPLY BRANCH DUCT WITH DUCT WITH SINGLE LEAF DAMPER SPLITTER TYPE DAMPER -16 GA. DAMPER BLADE W/HEMMED AIR FLOW TRUNK DUCT EDGE LENGTH =W+10% SWIVEL – FITTING LOCKING QUADRANT REGULATOR AIR FLOW -BALL CASTING W/SET-SCREW ~~~~~ LOCK STAINLESS STEEL WORM GEAR DRAWBAND HOSE CLAMP -1/4" ROD -PI