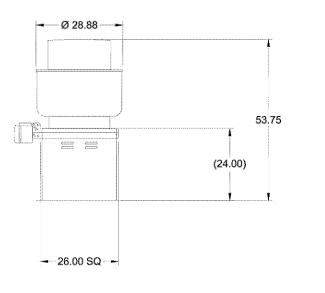

0. Actual motor FLA may vary for sizing thermal overload, consult factory" K1.1 - EF : SELECTED OPTIONS AND ACCESSORIES

Motor VFD Rated without Shaft Grounding Protection

One piece fully welded windband

Tapered bushing wheel hub Breather tube outlet area min. 4.4 sq. in. (sizes 99-480), 2.0 sq. in. (sizes 60-95)

Min. windband material thickness: 0.051" aluminum (060-240), 0.064" aluminum (240HP, 240XP),

0.080" aluminum (sizes 300-480) Larger Curb Cap Size - 26 Square

UL/cUL 705 Listed - Supplement SC - "Power Ventilators for Restaurant Exh. Appliances" (Formerly UL 762)

Switch, NEMA-3R, Toggle, Hinge, Factory Installed

High Temp Curb Seal Rated for Continuous Duty at 1500 F (Factory Attached)

RECOMMENDED EXHAUST DUCT SIZE

Grease Trap (PN 475538) Conduit Chase Qty 1





.....İ.





DUCT DIMENSIONS ARE LARGEST POSSIBLE DUCT TO FIT THROUGH CURB. CONSULT SYSTEM DESIGN ENGINEER FOR RECOMMENDED DUCT SIZE. OVERALL HEIGHT MAY BE GREATER DEPENDING ON MOTOR, ADAPTER, AND/OR HINGE BASE. SSP NATIONAL PROGRAM PLEASE CONTACT: PAUL WILKERSON PAUL.WILKERSON@ACCUREX.COM (209)275-4425





## MECHANICAL SPECIFICATIONS

## **GENERAL CONDITIONS**

- A. THE APPLICABLE PROVISIONS OF THE GENERAL CONSTRUCTION SPECIFICATIONS SHALL APPLY.
- B. THE BASE BUILDING GENERAL PROVISIONS AND BIDDING REQUIREMENTS ARE PART OF THIS SECTION AND CONTRACT. ALL WORK PERFORMED HEREUNDER SHALL BE SUBJECT THERETO.
- C. ALL APPLICABLE CODES, LAWS AND REGULATIONS GOVERNING OR RELATING TO ANY PORTION OF THIS WORK ARE HEREBY INCORPORATED INTO AND MADE PART OF THESE SPECIFICATIONS. THEIR PROVISIONS SHALL BE CA