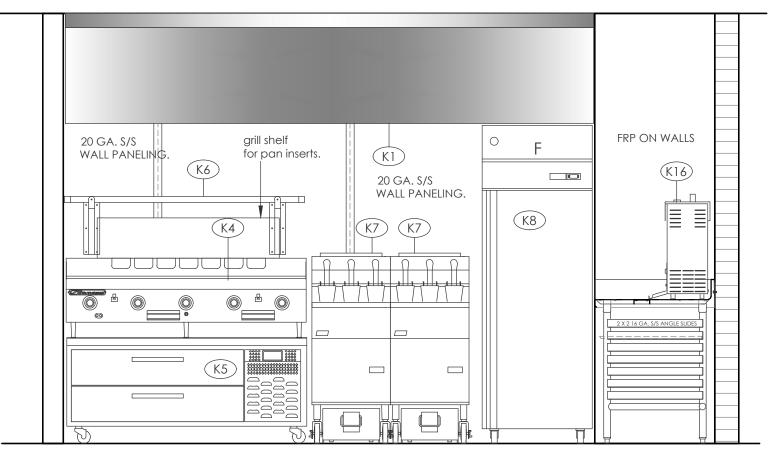

<br>ISSUE DAT<br>PROJECT<br>NUMBER:<br>DRAWN BY<br>CHECKED<br>Copyright (c) by<br>SHEET TITLE:<br>FC | BLE: 1<br>FE: 240<br>Y: BY:                                                 | DESCRIPTION<br>ISSUED FC<br>PERMIT<br>08/16/2024<br>017G<br>017G<br>All Rights Rese<br>RVICE         | DR                          |
| REV DATE<br>DESIGN<br>DELIVERA<br>ISSUE DAT<br>PROJECT<br>NUMBER:<br>DRAWN BY<br>CHECKED<br>Copyright (c) by<br>SHEET TITLE:<br>FC | BLE:<br>TE:<br>DODSE<br>QUIPN                                               | DESCRIPTION<br>ISSUED FC<br>PERMIT<br>08/16/2024<br>017G                                             | DR                          |



# FOODSERVICE EQUIPMENT WALL BLOCKING & BUILDING CONDITIONS PLAN SCALE: 1/4" = 1'-0"







NOTE: SOME APPLICATIONS MAY NOT BE USED











**REVIT 2023** 









## MECHANICAL ABBREVIATIONS AND SYMBOL LIST

| AC      | AIR CONDITIONING                         | L            | LENGTH                       |          | $\nearrow$                                           | GATE VALVE                           |  |
|---------|------------------------------------------|--------------|------------------------------|----------|------------------------------------------------------|--------------------------------------|--|
| ACCU    | AIR-COOLED CONDENSING UNIT               | LAT          | LEAVING AIR TEMPERATURE      |          |                                                      | CHECK VALVE                          |  |
| ٩D      | ACCESS DOOR                              | LBS          | POUNDS