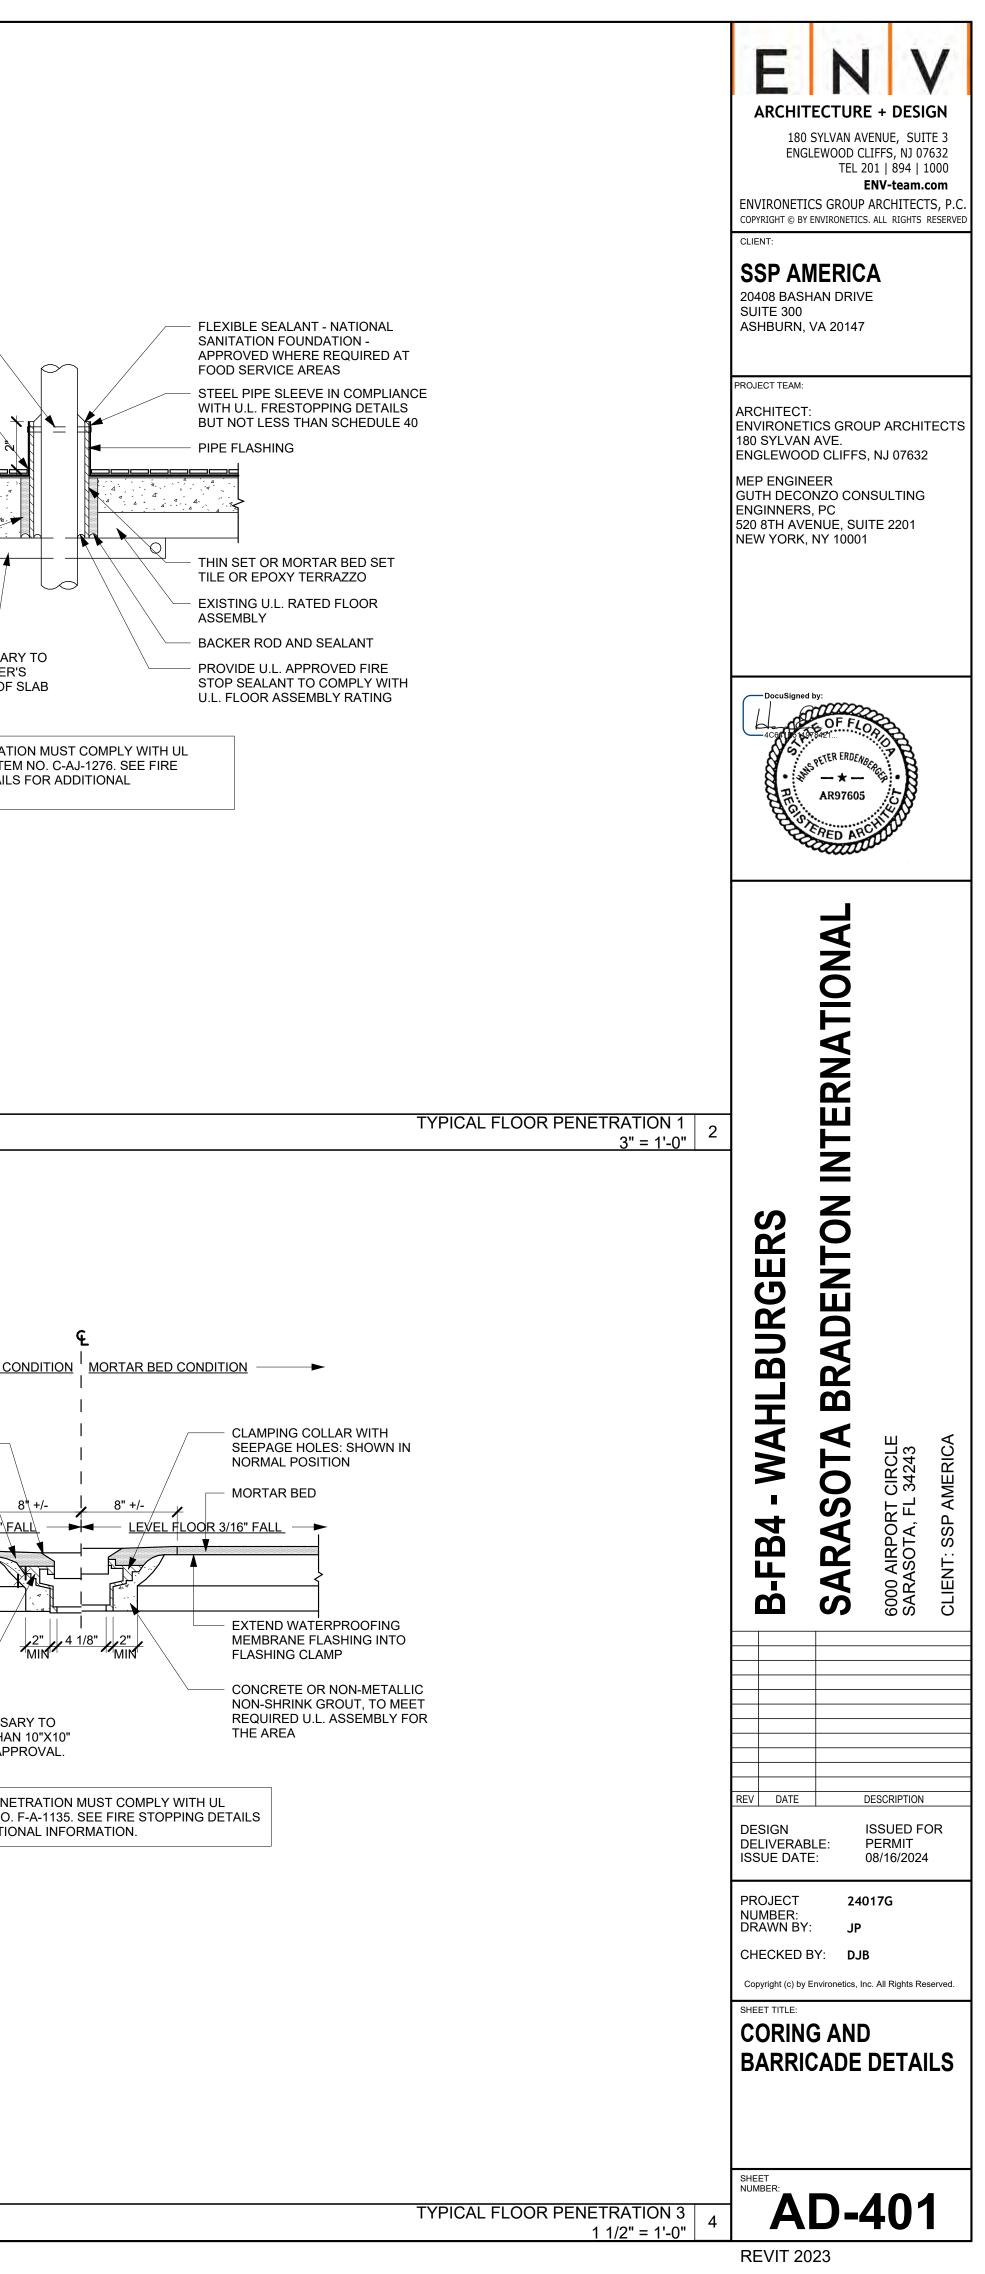

TERPROOF SEALANT - NATIONAL<br>SANITATION FOUNDATION -<br>APPROVED WHERE REQUIRED AT<br>FOOD SERVICE AREAS<br>MORTAR BED<br>THINSET TILE OR<br>EPOXY TERRAZZO<br>LEVEL FLOOR 3/16' FA<br>CONCRETE SLAB ON<br>METAL DECK<br>CLAMPING COLLAR IN<br>REVERSE POSITION<br>NOTE:<br>CORE DRILL OR SAW-CUT AS NECESSSAI<br>REMOVE SLAB, OPENINGS LARGER THAN<br>REQUIRE STRUCTURAL ENGINEER'S APP |
| ORTA BED                       | WATERPROOF SEALANT - NATIONAL<br>SANITATION FOUNDATION -<br>APPROVED WHERE REQUIRED AT<br>FOOD SERVICE AREAS<br>MORTAR BED<br>THINSET TILE OR<br>EPOXY TERRAZZO<br>LEVEL FLOOR 3/16' FA<br>CONCRETE SLAB ON<br>METAL DECK<br>CLAMPING COLLAR IN<br>REVERSE POSITION<br>NOTE:<br>CORE DRILL OR SAW-CUT AS NECESSSAI<br>REMOVE SLAB, OPENINGS LARGER THAN<br>REQUIRE STRUCTURAL ENGINEER'S APP |



| WHERE WALL IS DESIGNATED WITH A WET LOCATION TAG, USE 5/8" MOLD AND WATER RESISTANT GYP. BD.<br>(USE 5/8" GLASS MESH MORTAR UNITS WHERE CERAMIC TILE FINISH TO BE INSTALLED<br>WHERE WALL IS DESIGNATED WITH A RATED AND WET LOCATION TAG, USE 5/8" MOLD, WATER AND FIRE<br>RATED HEAVY DUTY ABUSE RESISTANT TYPE X GYP. BD.<br>PARTITION TYPES APPLY TO INTERIOR PARTITIONS ONLY.<br>DEEP LEG DEFLECTION TRACK HEAD CONDITIONS ARE REQUIRED AT ALL PARTITIONS TO DECK OR<br>STRUCTURE.<br>GENERAL CONTRACTOR IS RESPONSIBLE FOR CONSTRUCTING THE COMPLETE ASSEMBLY OF ALL FIRE<br>RATED PARTITIONS IN FULL ACCORDANCE WITH UL LISTING. |
|---------------------------------------------------------------------------------------------------------------------------------------------------------------------------------