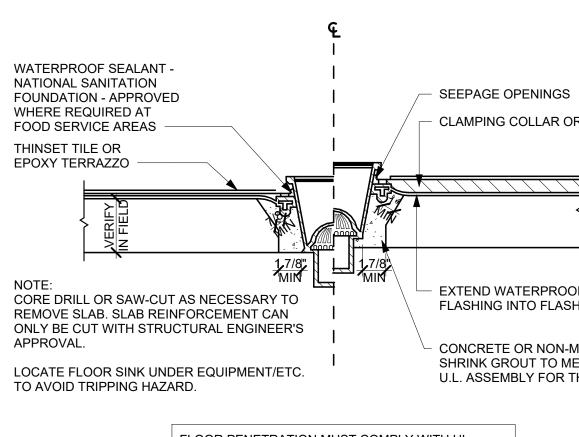

|



#### <u>NOTE:</u>

CONTRACTOR SHALL BE RESPONSIBLE FOR PLACING TEMPORARY WAY-FINDING AND EMERGEN AS REQUIRED SHOULD ANY PART OF THE CONSTRUCTION BARRIER OR OTHER CONSTRUCTION A EXISTING SIGNAGE.

BARRIER DESIGN WILL ADHERE TO ALL REQUIREMENTS OF LANDLORD, AHJ, AND APPLICABLE CO COORDINATE WITH LANDLORD AND OPERATOR REPRESENTATIVES PRIOR TO ORDERING, NO ME

TO FLOOR. ALL BRACING WILL NEED TO BE PROVIDED AS NECESSARY, VISQUEEN TO BE PROVIDED AS NECESSARY FOR CONTAINMENT OF ANY DUST/DEBRIS

BARRICADE TO BE CONSTRUCTED OF NON-COMBUSTIBLE MATERIALS PER APPLICABLE CODE



FLOOR PENETRATION MUST COMPLY WITH UL SYSTEM NO. F-A-1135. SEE FIRE STOPPING DETAILS FOR ADDITIONAL INFORMATION.

| CADE PANELS:                   |                                                                                                                                                                                                                                                                                                                                                                                              |
|--------------------------------|----------------------------------------------------------------------------------------------------------------------------------------------------------------------------------------------------------------------------------------