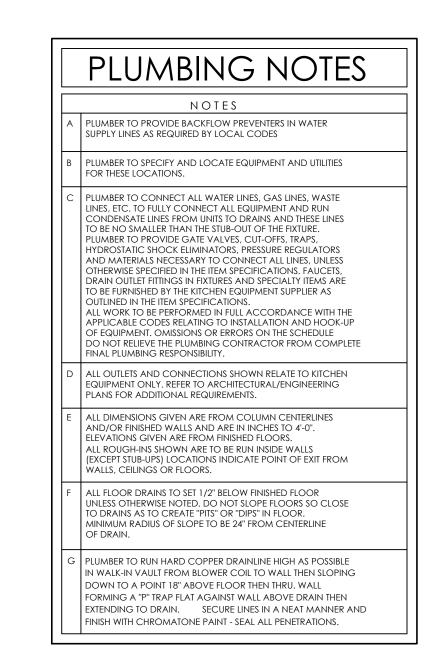

|
| CET.                                                       |
| R.                                                         |
| HOT WATER MINIMUM TEMPERATURE<br>MENDED.                   |
| DICE MAKER.                                                |
| /RPZ.                                                      |
| JCET.                                                      |
|                                                            |
| PLUMBING REMARKS                                           |
| HOT WATER MINIMUM TEMPERATURE<br>ING HOT WATER RECOMMENDED |
|                                                            |
|                                                            |
| R SOURCE                                                   |



|                                                   | PLUMBING SYMBOLS                                                                                                                                                                                                                                                                                                                                                                                                                                                                                                                         |                                 |                                           |  |  |  |  |  |  |
|---------------------------------------------------|------------------------------------------------------------------------