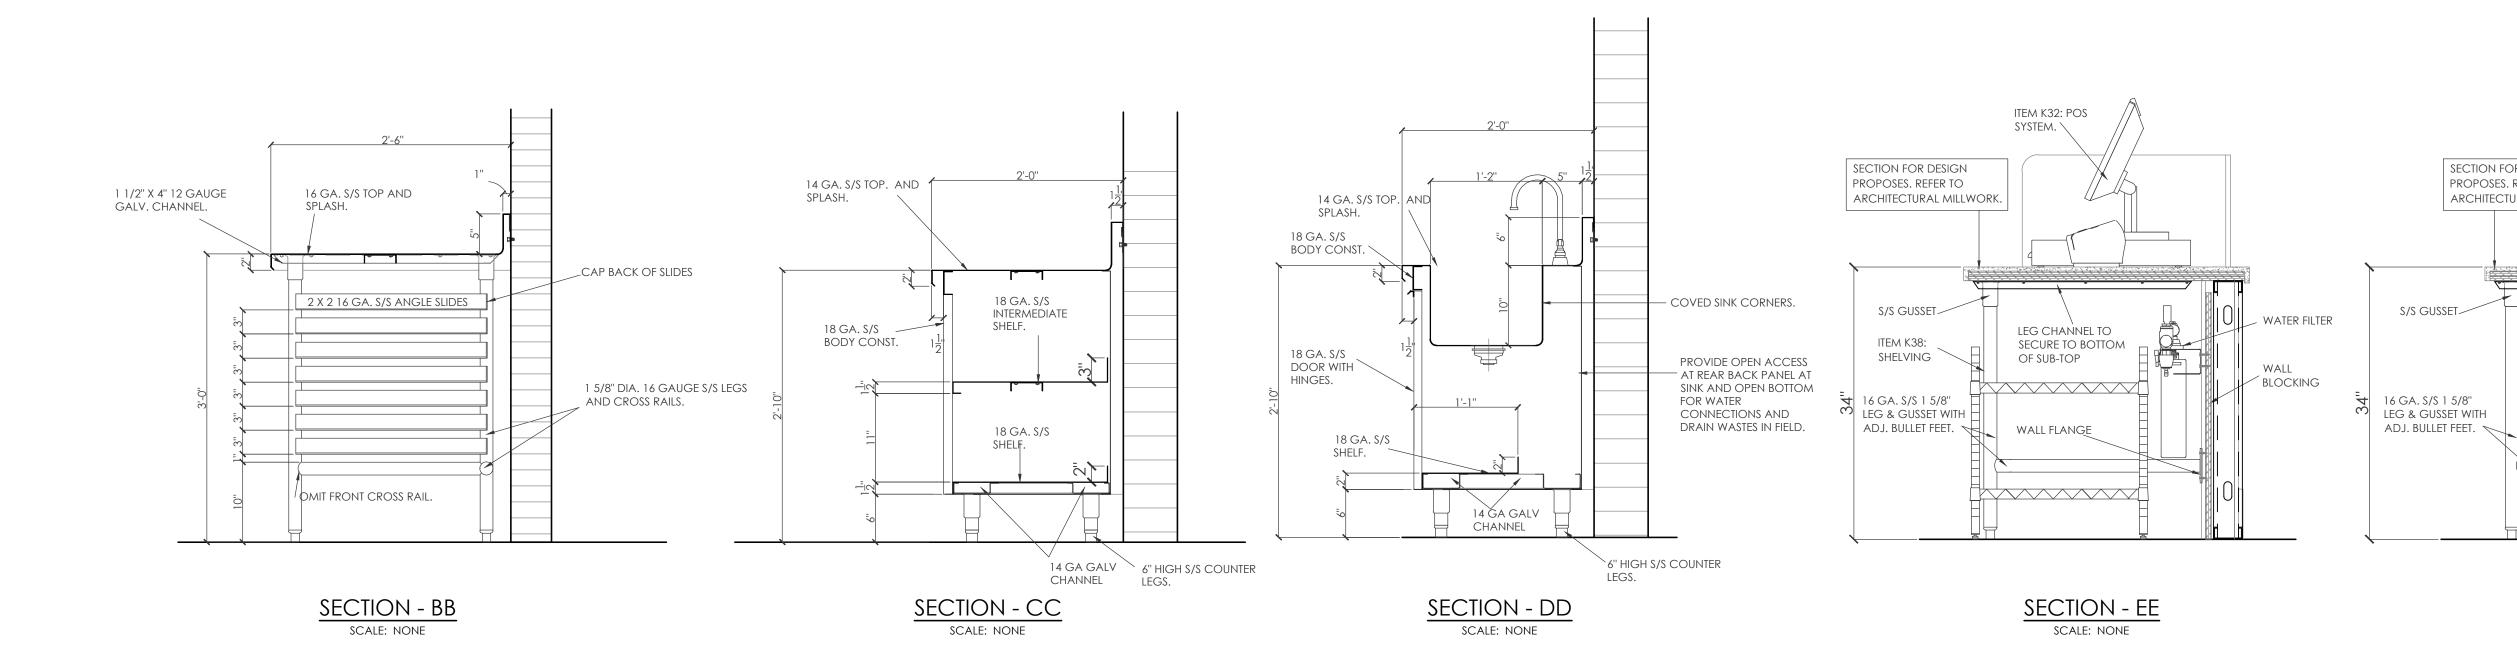

T<br>NUMBER:<br>DRAWN BY<br>CHECKED<br>Copyright (c) by<br>SHEET TITLE:<br>FC | BLE: 1<br>FE: 240<br>Y: BY:                                                 | DESCRIPTION<br>ISSUED FC<br>PERMIT<br>08/16/2024<br>017G<br>017G<br>All Rights Rese<br>RVICE         | DR                          |
| REV DATE<br>DESIGN<br>DELIVERA<br>ISSUE DAT<br>PROJECT<br>NUMBER:<br>DRAWN BY<br>CHECKED<br>Copyright (c) by<br>SHEET TITLE:<br>FC | BLE:<br>TE:<br>DODSE<br>QUIPN                                               | DESCRIPTION<br>ISSUED FC<br>PERMIT<br>08/16/2024<br>017G                                             | DR                          |



# FOODSERVICE EQUIPMENT WALL BLOCKING & BUILDING CONDITIONS PLAN SCALE: 1/4" = 1'-0"







NOTE: SOME APPLICATIONS MAY NOT BE USED











**REVIT 2023** 









## MECHANICAL ABBREVIATIONS AND SYMBOL LIST

| AC      | AIR CONDITIONING                         | L            | LENGTH                       |          | $\nearrow$                                           | GATE VALVE                           |  |
|---------|------------------------------------------|--------------|------------------------------|----------|------------------------------------------------------|--------------------------------------|--|
| ACCU    | AIR-COOLED CONDENSING UNIT               | LAT          | LEAVING AIR TEMPERATURE      |          |                                                      | CHECK VALVE                          |  |
| ٩D      | ACCESS DOOR                              | LBS          | POUNDS                       |          | <u>م</u>