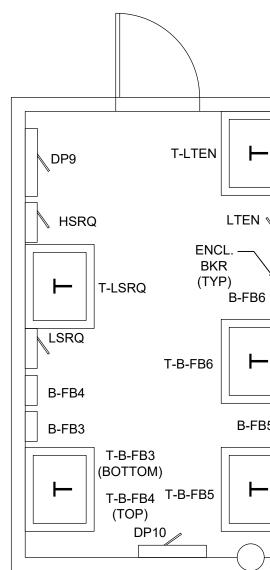

|                  |                           |
| nterior Lighting PASSE<br>nterior Lighting Compli                                     | S: Design 6% better than code<br>ance Statement                                                                                                                                   |                          |                             |                  |                           |
| nterior Lighting Compli<br>Compliance Statement: The<br>pecifications, and other cale | ance Statement<br>e proposed interior lighting design represented in<br>culations submitted with this permit application<br>IECC requirements in COM <i>check</i> Version 4.1.5.5 | . The proposed interi    | or liahtina sy              | stems ha         | ave been                  |







WORK IS LIMITED IN CONCESSIONS BRANCH ELECTRICAL ROOM TO PULL IN B-FB4 PANEL WIRING AND TERMINATE WIRING TO EXISTING B-FB4 DISCONNECT.











|                           | 180 SYLV<br>ENGLEWO                                                                                        | CS GROUP /<br>BY ENVIRON<br>AMER<br>HAN DRIVE<br>VA 20147<br>VA 20147<br>VA 20147<br>VA 20147<br>CLIFFS,<br>DCLIFFS,<br>EER<br>DNZO CON<br>5, PC<br>ENUE, SUIT<br>NY 10018<br>E OF AUT | JE, SUIT<br>S, NJ 076<br>894   100<br>NV-team.co<br>ARCHITECT<br>ETICS. ALL<br>ICA<br>P ARCHIT<br>NJ 07632<br>SULTING<br>TE 2201 | E 3<br>532<br>00<br>om<br>S, P.C.<br>RIGHTS |
|---------------------------|------------------------------------------------------------------------------------------------------------|-----------