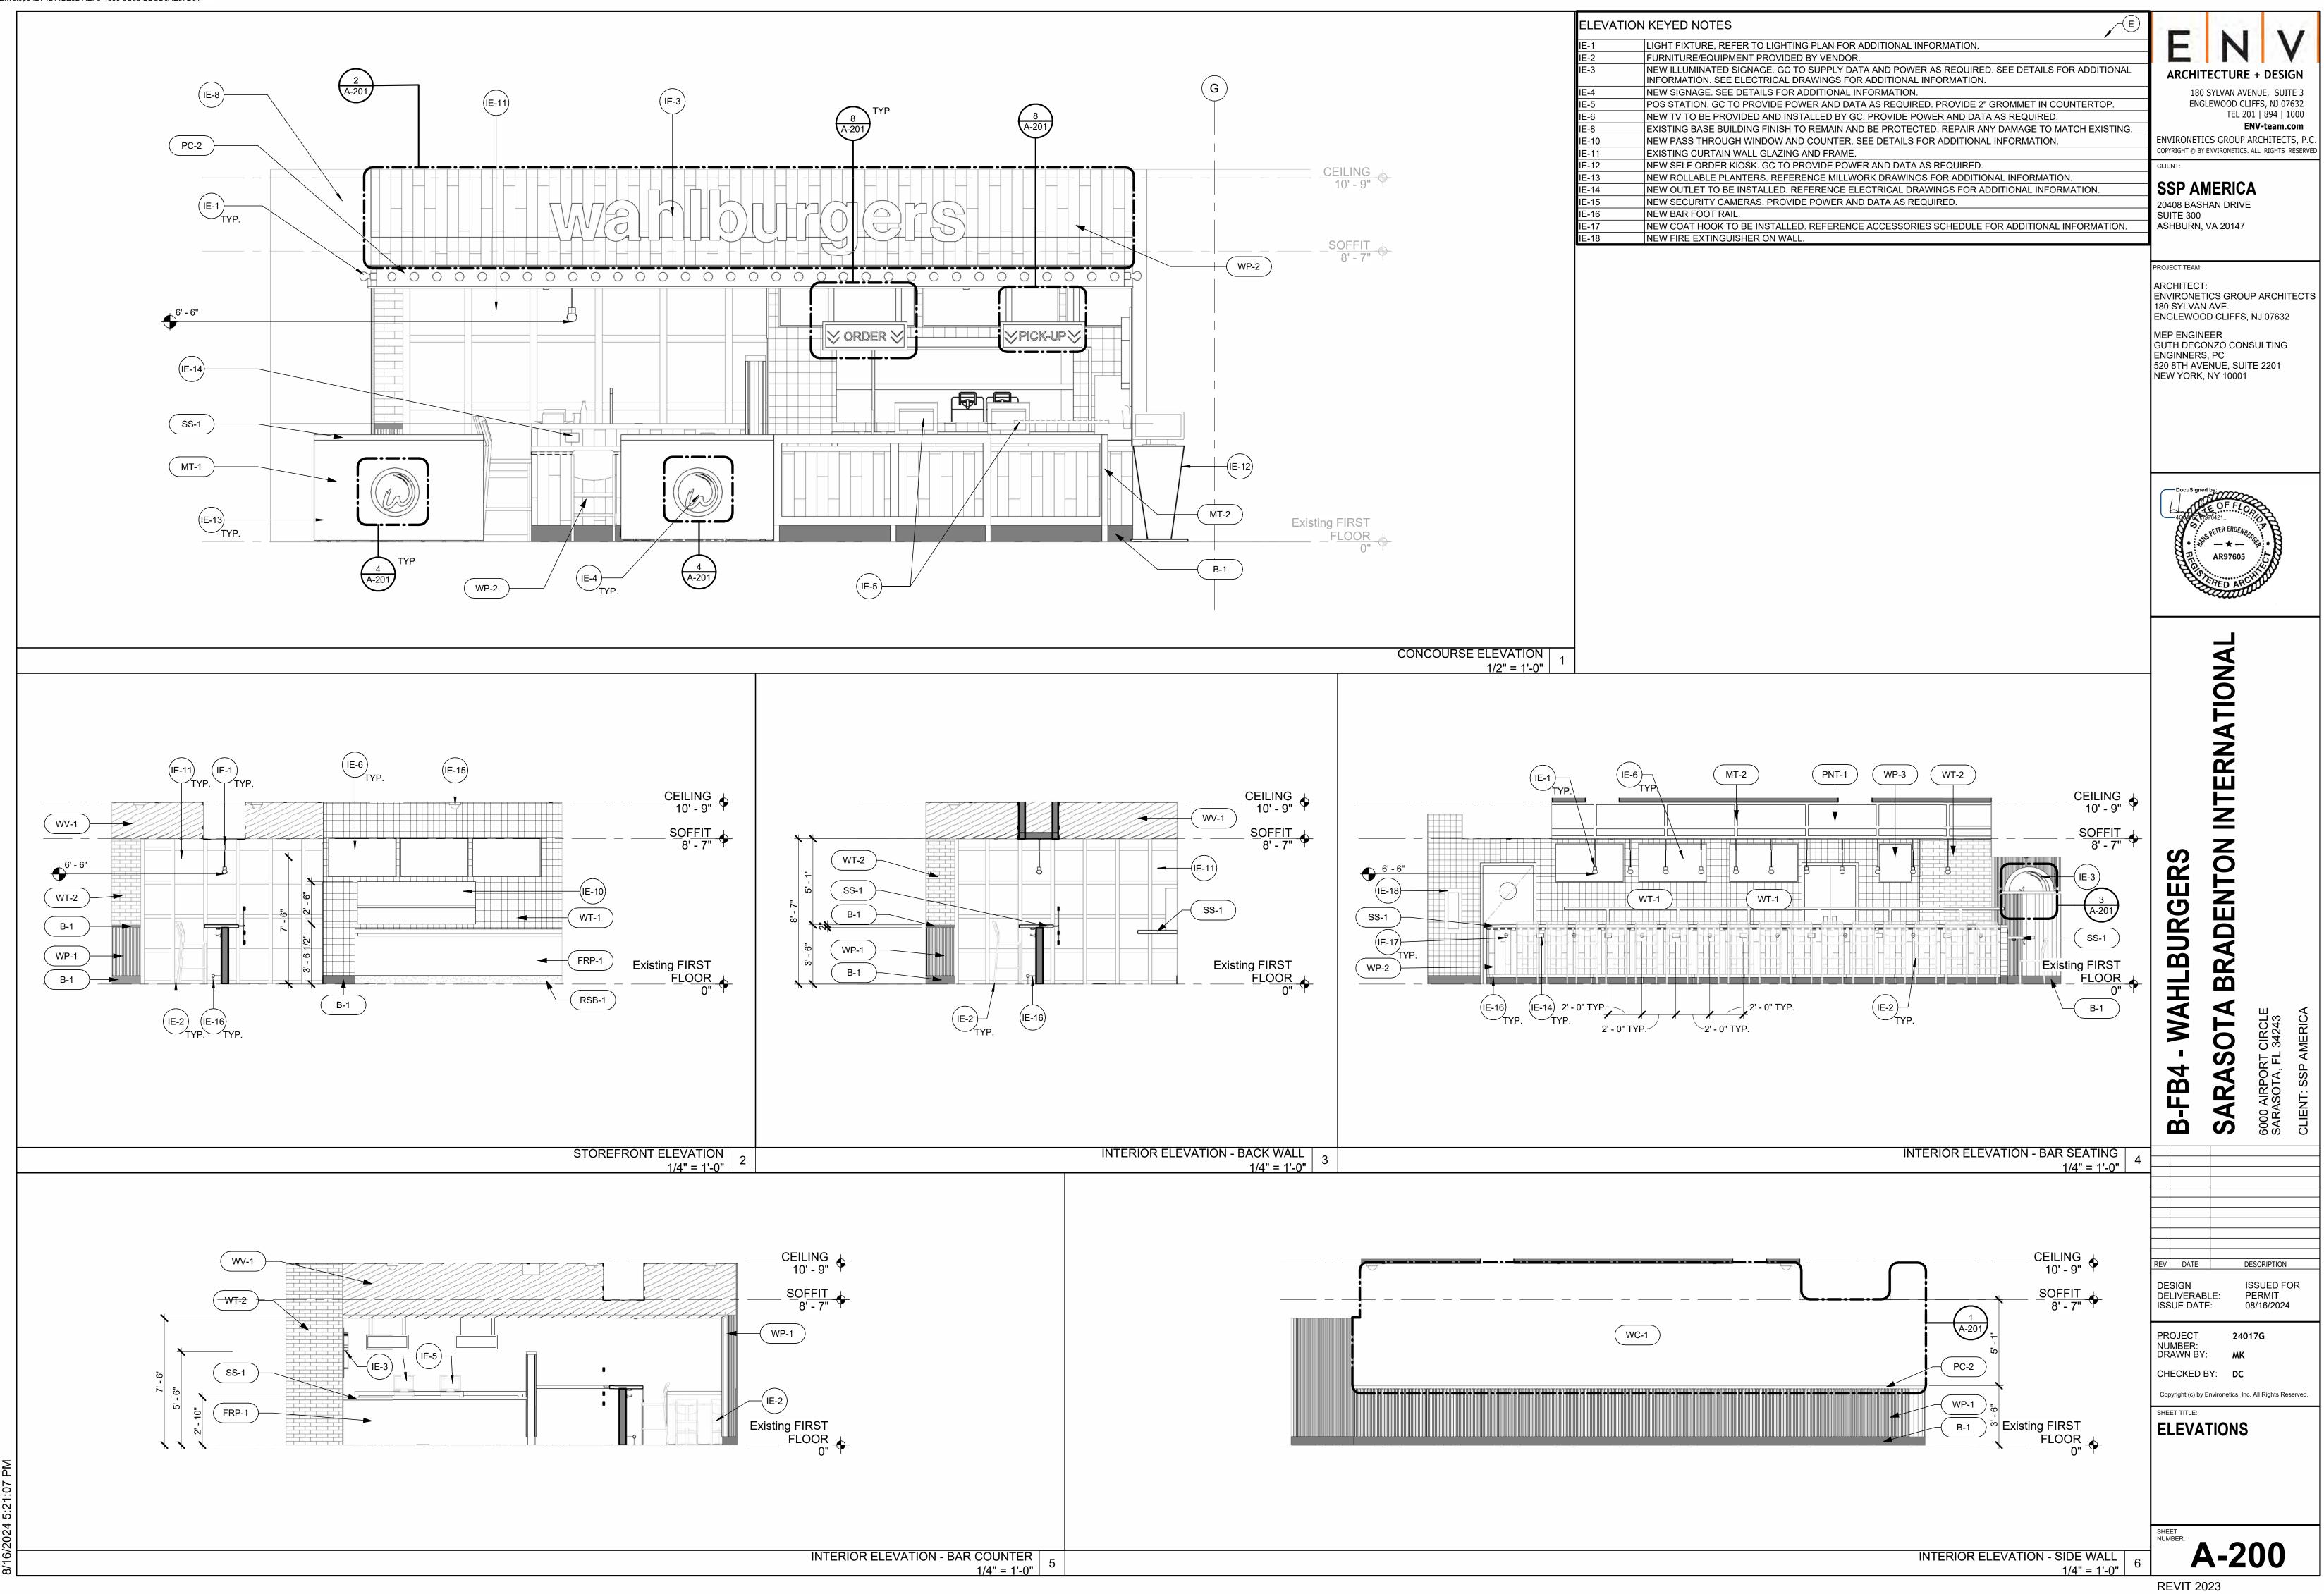

|
|                                                                         |                                     |                       |                                  |                     |
|                                                                         |                                     |                       |                                  |                     |
|                                                                         | SHEET<br>NUMBER:                    |                       | E ^                              |                     |
|                                                                         | /                                   | <b>\-</b> 1           | 50                               |                     |

**REVIT 2023** 







**REVIT 2023** 



5. Pipe Covering\* - Nom 1-1/2 in. thick hollow cylindrical heavy density (min 3.5 pcf) glass fiber units jacketed on the outside with an all servicejacket. Longitudinal joints sealed with metal fasteners or factory applied self-sealing lap tape. Transverse joints secured with metal fasteners or with butt tape supplied

See Pipe and Equipment Covering - Materials (BRGU) category in the Building Materials Directory for names of manufacturers. Any pipe covering material meeting the above specifications and bearing the UL Classification Marking with a Flame Spread Index of 25 or less and a Smoke Developed

6. Cables - Max 2 in. diam tight bundle of cables centered in opening and rigidly supported on both surfaces of floor and wall. Any combination of the

A. 7/C No. 1