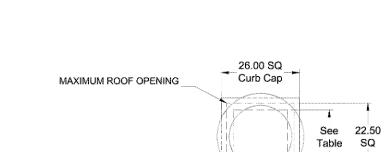

ical Code 2020. Actual motor FLA may vary for sizing thermal overload, consult factory" K1.1 - EF : SELECTED OPTIONS AND ACCESSORIES

Motor VFD Rated without Shaft Grounding Protection

One piece fully welded windband

Tapered bushing wheel hub Breather tube outlet area min. 4.4 sq. in. (sizes 99-480), 2.0 sq. in. (sizes 60-95)

Min. windband material thickness: 0.051" aluminum (060-240), 0.064" aluminum (240HP, 240XP),

0.080" aluminum (sizes 300-480) Larger Curb Cap Size - 26 Square

UL/cUL 705 Listed - Supplement SC - "Power Ventilators for Restaurant Exh. Appliances" (Formerly UL 762)

Switch, NEMA-3R, Toggle, Hinge, Factory Installed

High Temp Curb Seal Rated for Continuous Duty at 1500 F (Factory Attached)

RECOMMENDED EXHAUST DUCT SIZE

Grease Trap (PN 475538) Conduit Chase Qty 1





.....İ.





DUCT DIMENSIONS ARE LARGEST POSSIBLE DUCT TO FIT THROUGH CURB. CONSULT SYSTEM DESIGN ENGINEER FOR RECOMMENDED DUCT SIZE. OVERALL HEIGHT MAY BE GREATER DEPENDING ON MOTOR, ADAPTER, AND/OR HINGE BASE. SSP NATIONAL PROGRAM PLEASE CONTACT: PAUL WILKERSON PAUL.WILKERSON@ACCUREX.COM (209)275-4425





## MECHANICAL SPECIFICATIONS

## **GENERAL CONDITIONS**

- A. THE APPLICABLE PROVISIONS OF THE GENERAL CONSTRUCTION SPECIFICATIONS SHALL APPLY.
- B. THE BASE BUILDING GENERAL PROVISIONS AND BIDDING REQUIREMENTS ARE PART OF THIS SECTION AND CONTRACT. ALL WORK PERFORMED HEREUNDER SHALL BE SUBJECT THERETO.
- C. ALL APPLICABLE CODES, LAWS AND REGULATIONS GOVERNING OR RELATING TO ANY PORTION OF THIS WORK ARE HEREBY INCORPORATED INTO AND MADE PART OF THESE SPECIFICATIONS. THEIR PROVISION