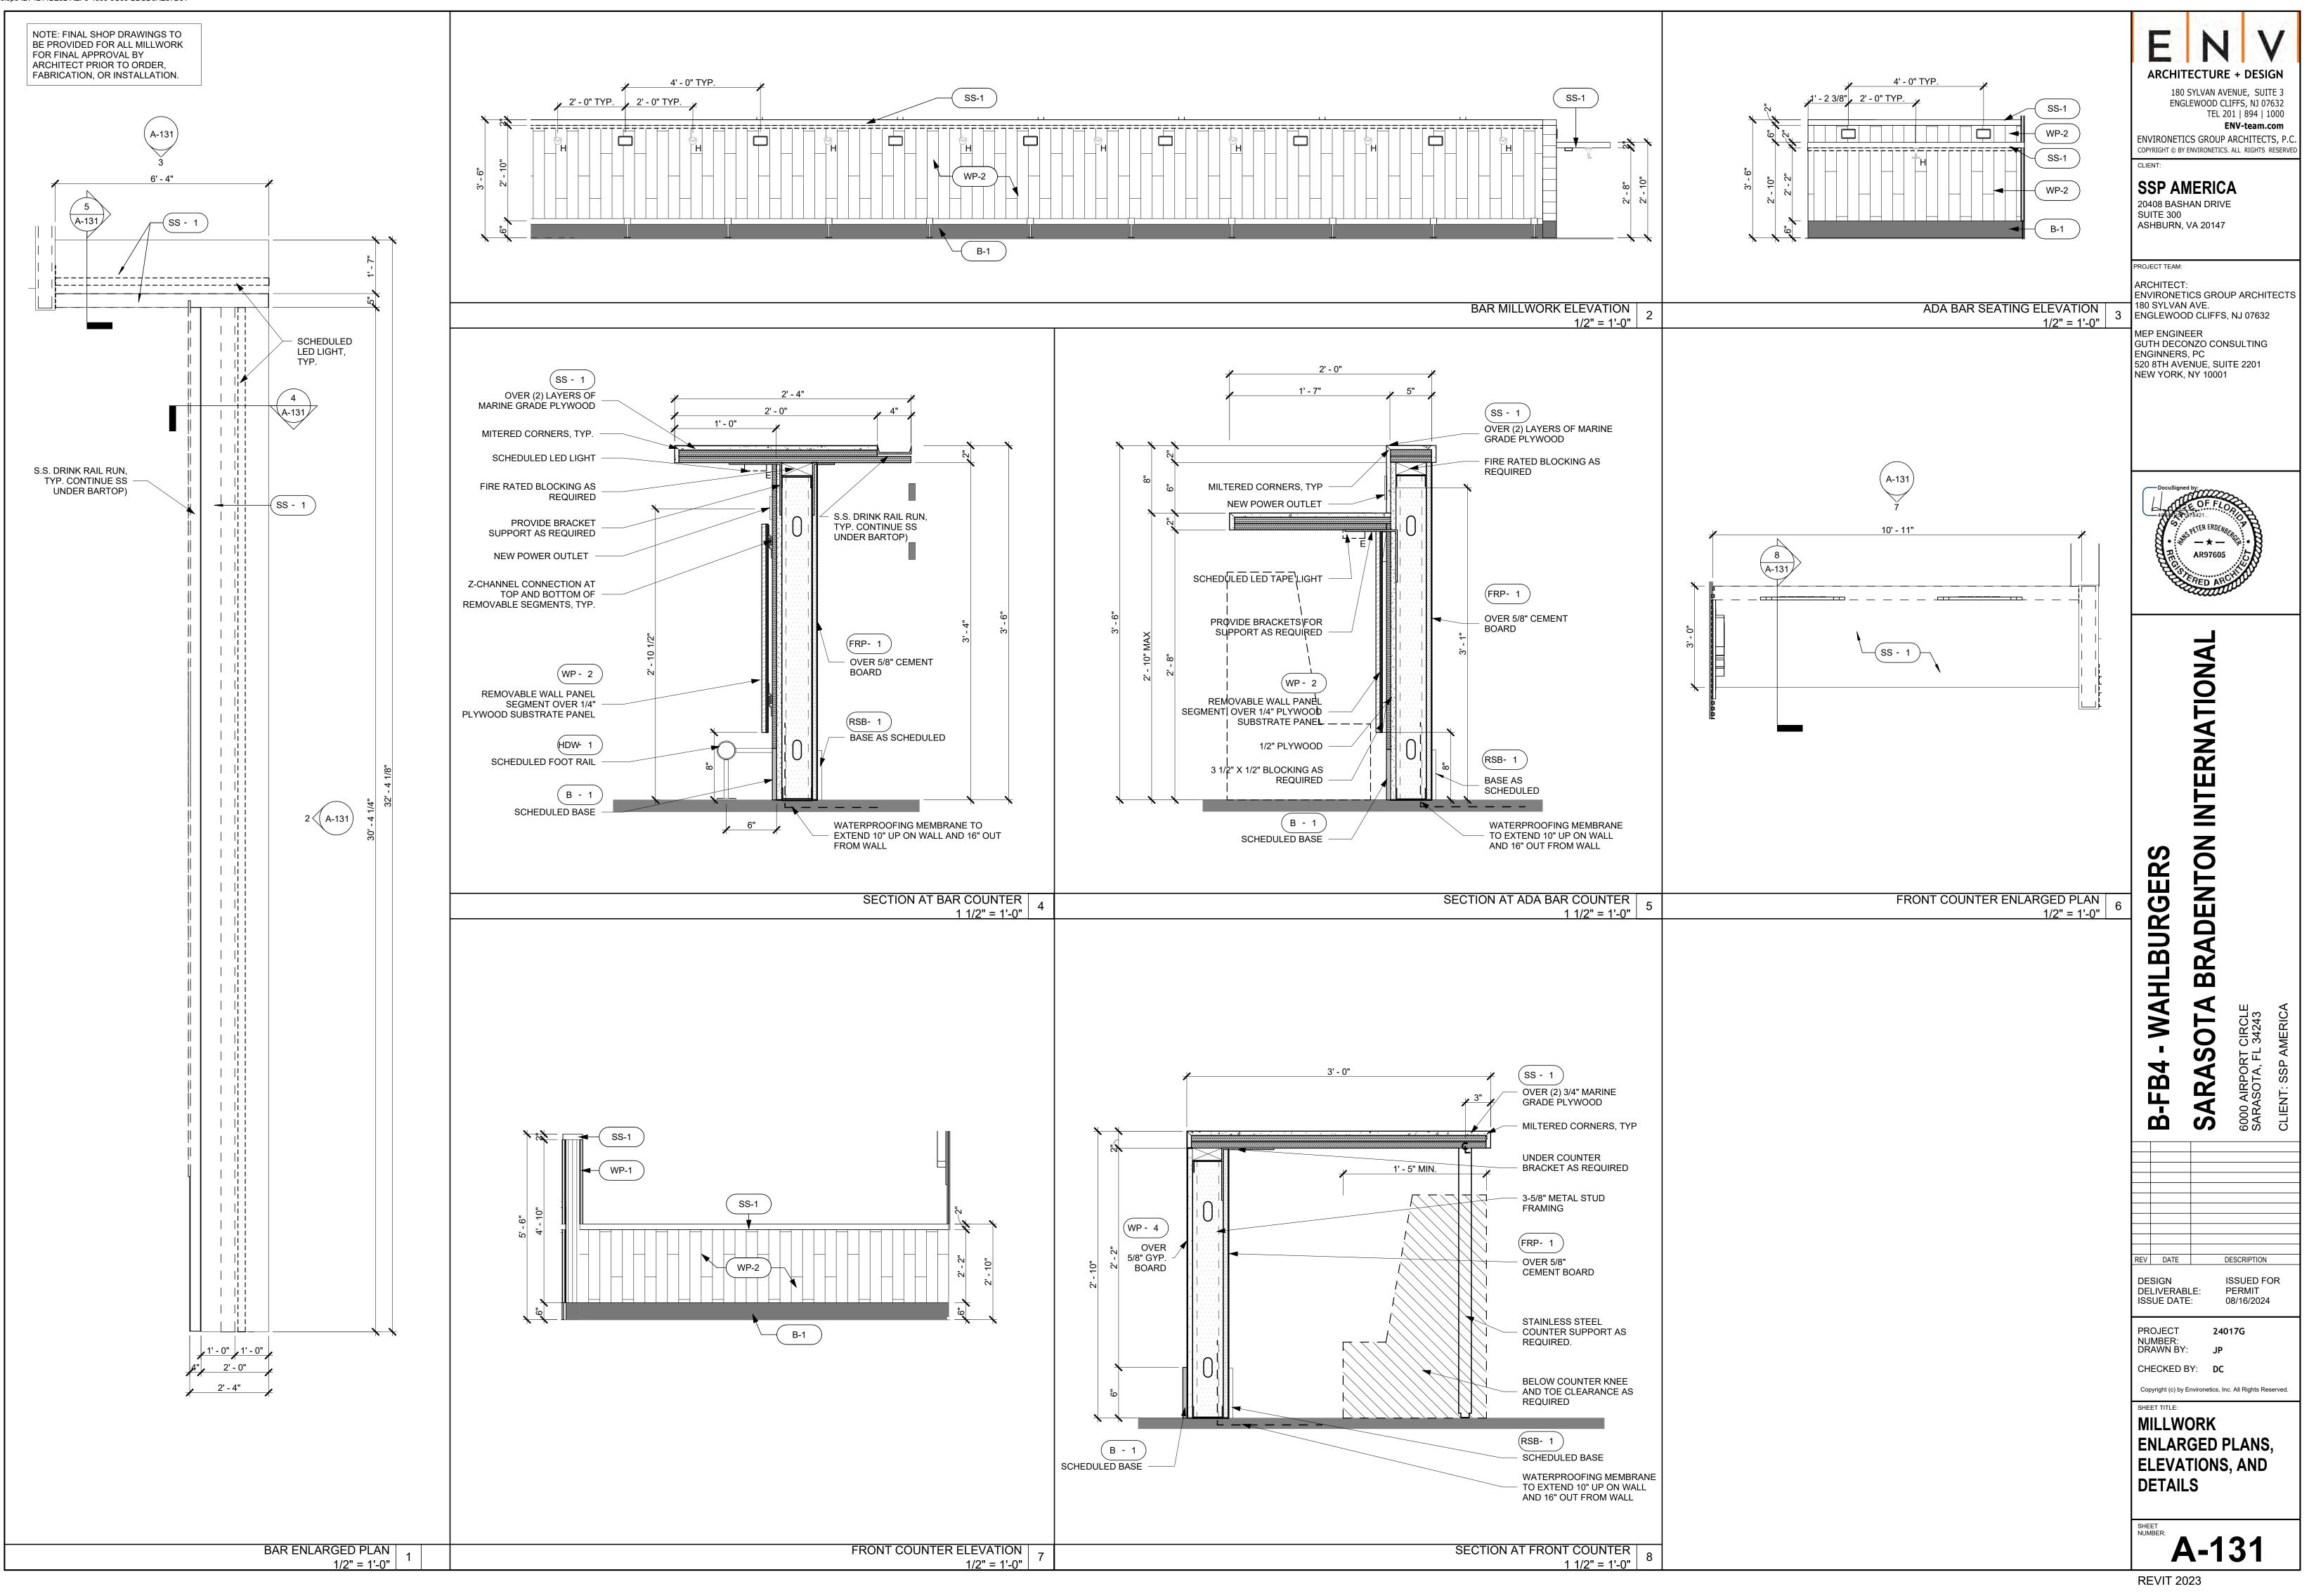

LES. (U.N.O) TINUOUS LED LIGHTING WITHIN FIXTURES/MILLWORK T BE INSTALLED IN A RECESSED MANNER WITHIN COVE THERWISE NOTED, AND A DIFFUSER MUST BE PROVIDED VOID "HOT" OR "SHADOW" SPOTS. COUNTERTOPS TO BE SOLID SURFACES OR OTHER

ABLE MATERIAL AND MUST HAVE BEVELED OR RADIUS EQUIPMENT MUST BE FULLY INTERGRATED AND

CEALED WITHIN MILLWORK AND SHROUDS MUST BE VIDED FOR COUNTERTOP MONITORS. FIXTURES AND MILLWORK MUST BE PROPERLY TECTED AT EXPOSED EDGES AND POINTS OF IMPACT BY

ON NECESSARY CORNER GUARDS OR SPLINES. CORNER RDS MUST BE OF SLIM DESIGN, RECESSED FLUSH AND EDER COATED TO MATCH ADJACENT MATERIAL FINISH CONSISTENT LOOK. UPHOLSTERY/ FABRICS MUST MEET AIRPORT AND LOCAL

E FLAMMABILITY REQUIREMENTS AND HAVE A COMMERCIAL-GRADE RATING OF 100,000 DOUBLE-RUBS OR GREATER.



**REVIT 2023** 







8/16/

—( 2 )

—( L )

FURNITURE & EQUIPMENT PLAN 1/4" = 1'-0"

# MARK

#

**IARK** 

FE-1 FE-3 FE-4

#### FURNITURE PLAN GENERAL NOTES ARCHITECTURE + DESIGN BUILT-IN CABINETRY AND BAR ARE BY MILLWORKER. FIELD VERIFY EXISTING 1. 180 SYLVAN AVENUE, SUITE 3 CONDITIONS PRIOR TO FABRICATION. SEE SPECS FOR SHOP DRAWING ENGLEWOOD CLIFFS, NJ 07632 SUBMITTAL REQUIREMENTS. TEL 201 | 894 | 1000 FIELD VERIFY ALL EXISTING CONDITIONS FOR BOOTHS. SEE SPECIFICATIONS 2. ENV-team.com FOR SHOP DRAWING SUBMITTAL REQUIREMENTS. ENVIRONETICS GROUP ARCHITECTS, P.C. SEE KITCHEN DRAWINGS FOR BAR AND KITCHEN EQUIPMENT INFORMATION. IT IS THE GENERAL CONTRACTORS RESPONSIBILITY TO VERIFY AND CONFIRM COPYRIGHT © BY ENVIRONETICS. ALL RIGHTS RESERVED 4. W/ VENDORS ALL EQUIPMENT AND QUANTITIES. CONFIRM THE ORDERED C