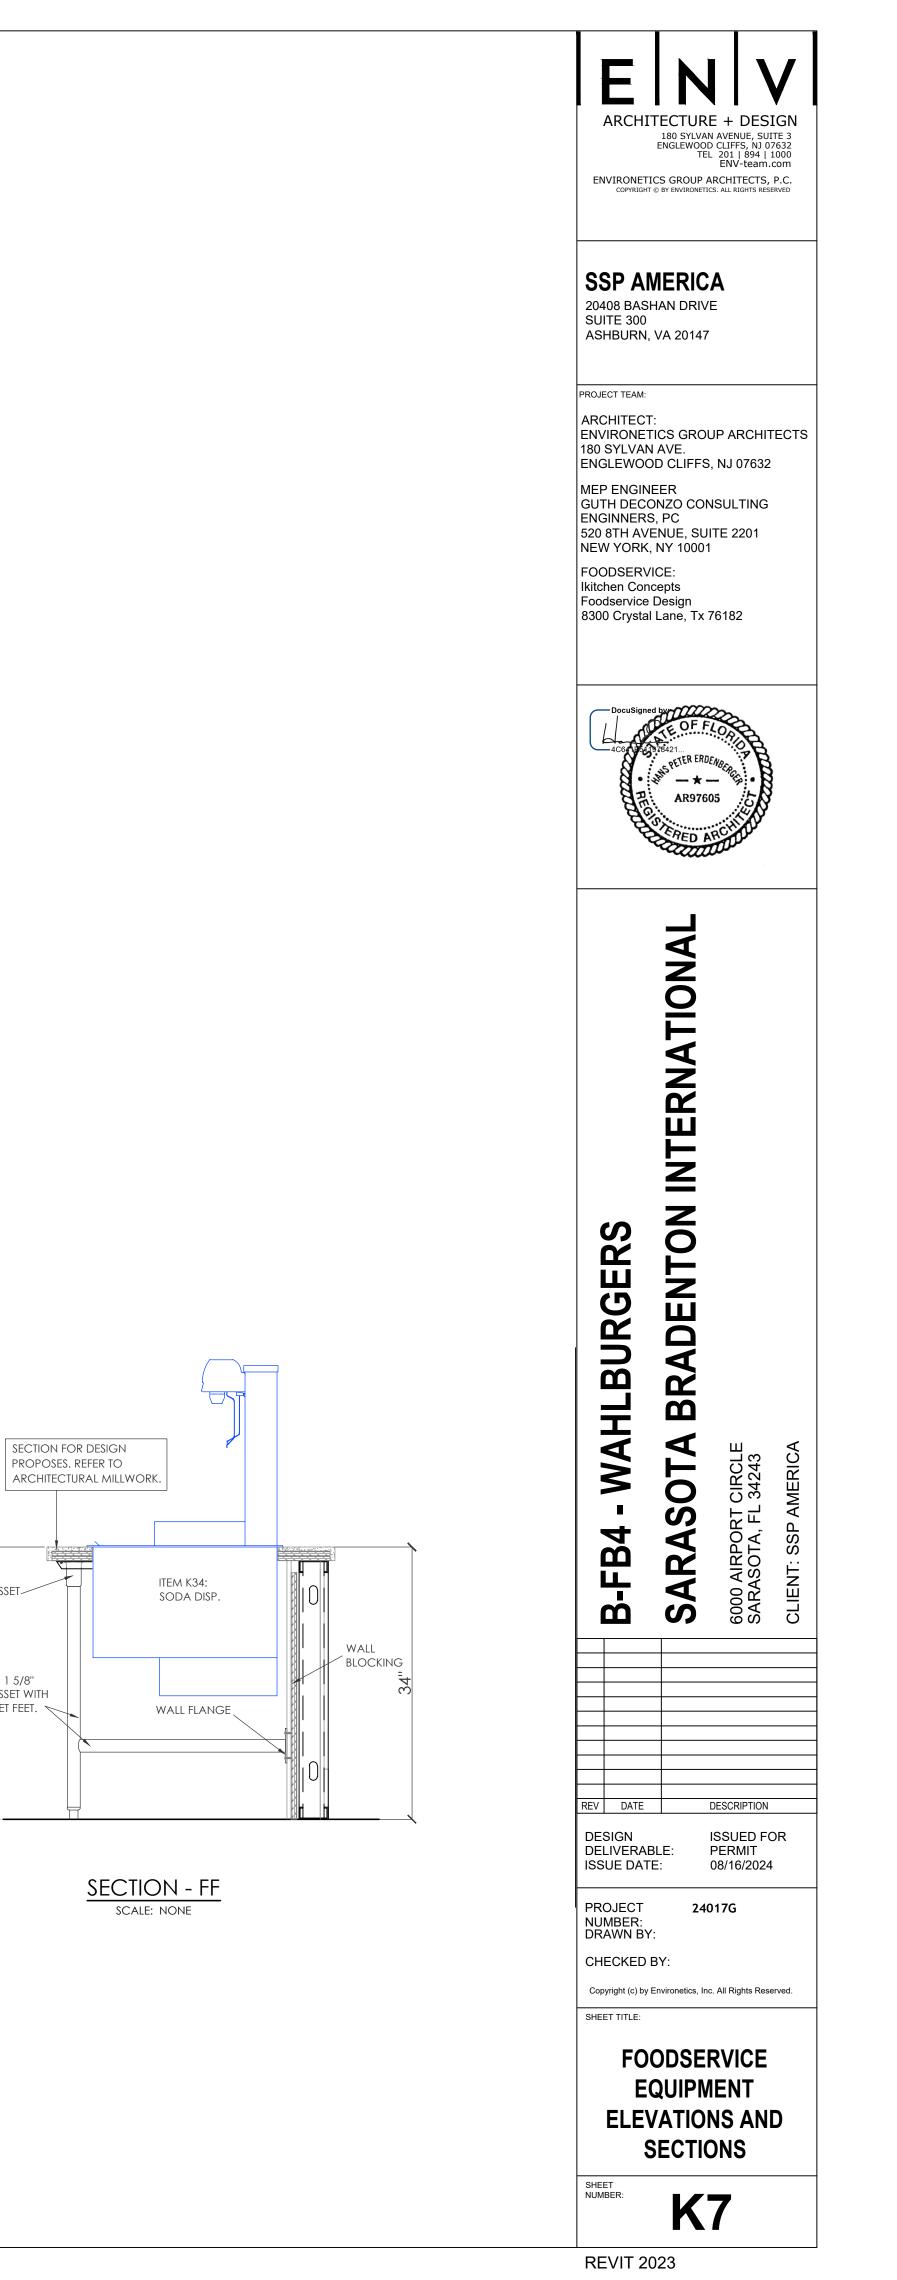

UMBER:<br>DRAWN BY<br>CHECKED<br>Copyright (c) by<br>SHEET TITLE:<br>FC | BLE: 1<br>FE: 240<br>Y: BY:                                                 | DESCRIPTION<br>ISSUED FC<br>PERMIT<br>08/16/2024<br>017G<br>017G<br>All Rights Rese<br>RVICE         | DR                          |
| REV DATE<br>DESIGN<br>DELIVERA<br>ISSUE DAT<br>PROJECT<br>NUMBER:<br>DRAWN BY<br>CHECKED<br>Copyright (c) by<br>SHEET TITLE:<br>FC | BLE:<br>TE:<br>DODSE<br>QUIPN                                               | DESCRIPTION<br>ISSUED FC<br>PERMIT<br>08/16/2024<br>017G                                             | DR                          |



# FOODSERVICE EQUIPMENT WALL BLOCKING & BUILDING CONDITIONS PLAN SCALE: 1/4" = 1'-0"







NOTE: SOME APPLICATIONS MAY NOT BE USED











**REVIT 2023** 









## MECHANICAL ABBREVIATIONS AND SYMBOL LIST

| AC      | AIR CONDITIONING                         | L            | LENGTH                       |          | $\nearrow$                                           | GATE VALVE                           |  |
|---------|------------------------------------------|--------------|------------------------------|----------|------------------------------------------------------|--------------------------------------|--|
| ACCU    | AIR-COOLED CONDENSING UNIT               | LAT          | LEAVING AIR TEMPERATURE      |          |                                                      | CHECK VALVE                          |  |
| ٩D      | ACCESS DOOR                              | LBS          | POUNDS                       |          | <u>م</u>