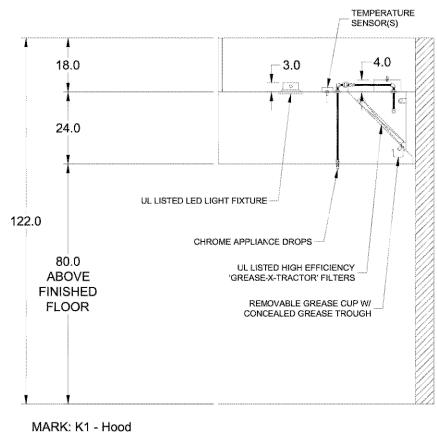

|         |              |      |         |          |
| RIGHT NO    | N-INTEGRAL AIR SPACE -   | 1 IN THICK - ZERO    | CLEARAN  | CE                    |        |                  |                |                       |            |        |           |             |         |              |      |         |          |
| 18 IN HIGH  | CEILING ENCLOSURES -     | FRONT LEFT - FIEL    | D INSTAL | LED                   |        |                  |                |                       |            |        |           |             |         |              |      |         |          |

18 IN HIGH CEILING ENCLOSURES - FRONT LEFT - FIELD INSTALLED

FACTORY MOUNTED EXHAUST COLLAR(S) PERFORMANCE ENHANCING LIP (PEL) TECHNOLOGY

STANDING SEAM CONSTRUCTION FOR SUPERIOR STRENGTH











SECTION VIEW

SSP NATIONAL PROGRAM PLEASE CONTACT: PAUL WILKERSON PAUL.WILKERSON@ACCUREX.COM (209)275-4425



| MARK                                                                                                                                                                                                         | MODEL                                                                                                                | LOCATION                                                     | FLOW POINTS<br>HOODS PCU    | SUPPLY<br>LINE | DETECT  |
|--------------------------------------------------------------------------------------------------------------------------------------------------------------------------------------------------------------|--------------------------------