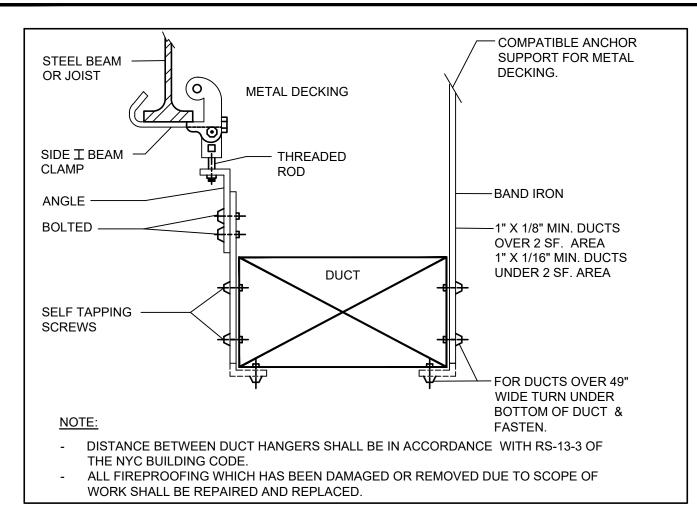

SHUT DOWN. 2. ACCESS TO BE PROVIDED RH/LH BASED ON FIELD ACCESS. ACCESS SHOWN ON PLAN TO BE CONFIRMED PRIOR TO RELEASE.

PROVIDE ECM MOTOR WITH VARIABLE SPEED.

4. PROVIDE THERMOSTAT CAPABLE OF INTERLOCK WITH EXISTING JOHNSON CONTROLS SYSTEM.

- EXISTING 12"Ø (720 CFM) TO (E)30x24 INTAKE LOUVER LOCATED IN PENTHOUSE FOR RTU-6.

\_\_\_\_\_



- ARCHITECTURAL REFLECTING CEILING AND CEILING GRID PLANS. - SEE PLANS
- SQUARE RETURN GRILLE (DESIGNATED "RG-B" ON PLAN).
- TITUS
- PAR
- AS PER ARCHITECTURAL REQUIREMENTS. - TO COORDINATE WITH LATEST
- ARCHITECTURAL REFLECTING CEILING AND
- CEILING GRID PLANS. - SEE PLANS

| BASED ON 202 | <b>3 FLORIDA MECHANIC</b> | AL CODE TABLE 403.3.1.1 |
|--------------|---------------------------|-------------------------|







## METHOD OF HANGING DUCTWORK



NOT TO SCALE

CLINCH COLLAR DAMPER PIVOT— FLEXIBLE ROUND NOTES:

STRUCTURE

# **BRANCH DUCT VOLUME DAMPERS**

PIVOT ON BOTH ENDS 16 GA. DAMPER BLADE 16 GA. DAMPER BLADE W/HEMMED EDGES LENGTH = W + 1/3WHEMMED EDGE--TRUNK-SUPPLY AIR DUCT **AIR FLOW** RETURN OR EXHAUST AIR FITTING 1/4"Ø ROD -CLINCH CONN.-ON ALL SIDES -PIVOT HARDWARE 45° SPLAY BRANCH DUCT BALL CASTING WITH SET SCREW LOCK \_ \_ \_ \_ \_ LOCKING UADRANT REGULATOR BRANCH DUCT SUPPLY, RETURN OR EXHAUST BRANCH SUPPLY BRANCH DUCT WITH DUCT WITH SINGLE LEAF DAMPER SPLITTER TYPE DAMPER -16 GA. DAMPER BLADE W/HEMMED AIR FLOW TRUNK DUCT EDGE LENGTH =W+10% SWIVEL – FITTING LOCKING QUADRANT REGULATOR AIR FLOW -BALL CASTING W/SET-SCREW ~~~~~ LOCK STAINLESS STEEL WORM GEAR DRAWBAND HOSE CLAMP -1/4" ROD -PIVOT ON BOTH ENDS SUPPLY AIR ROUND