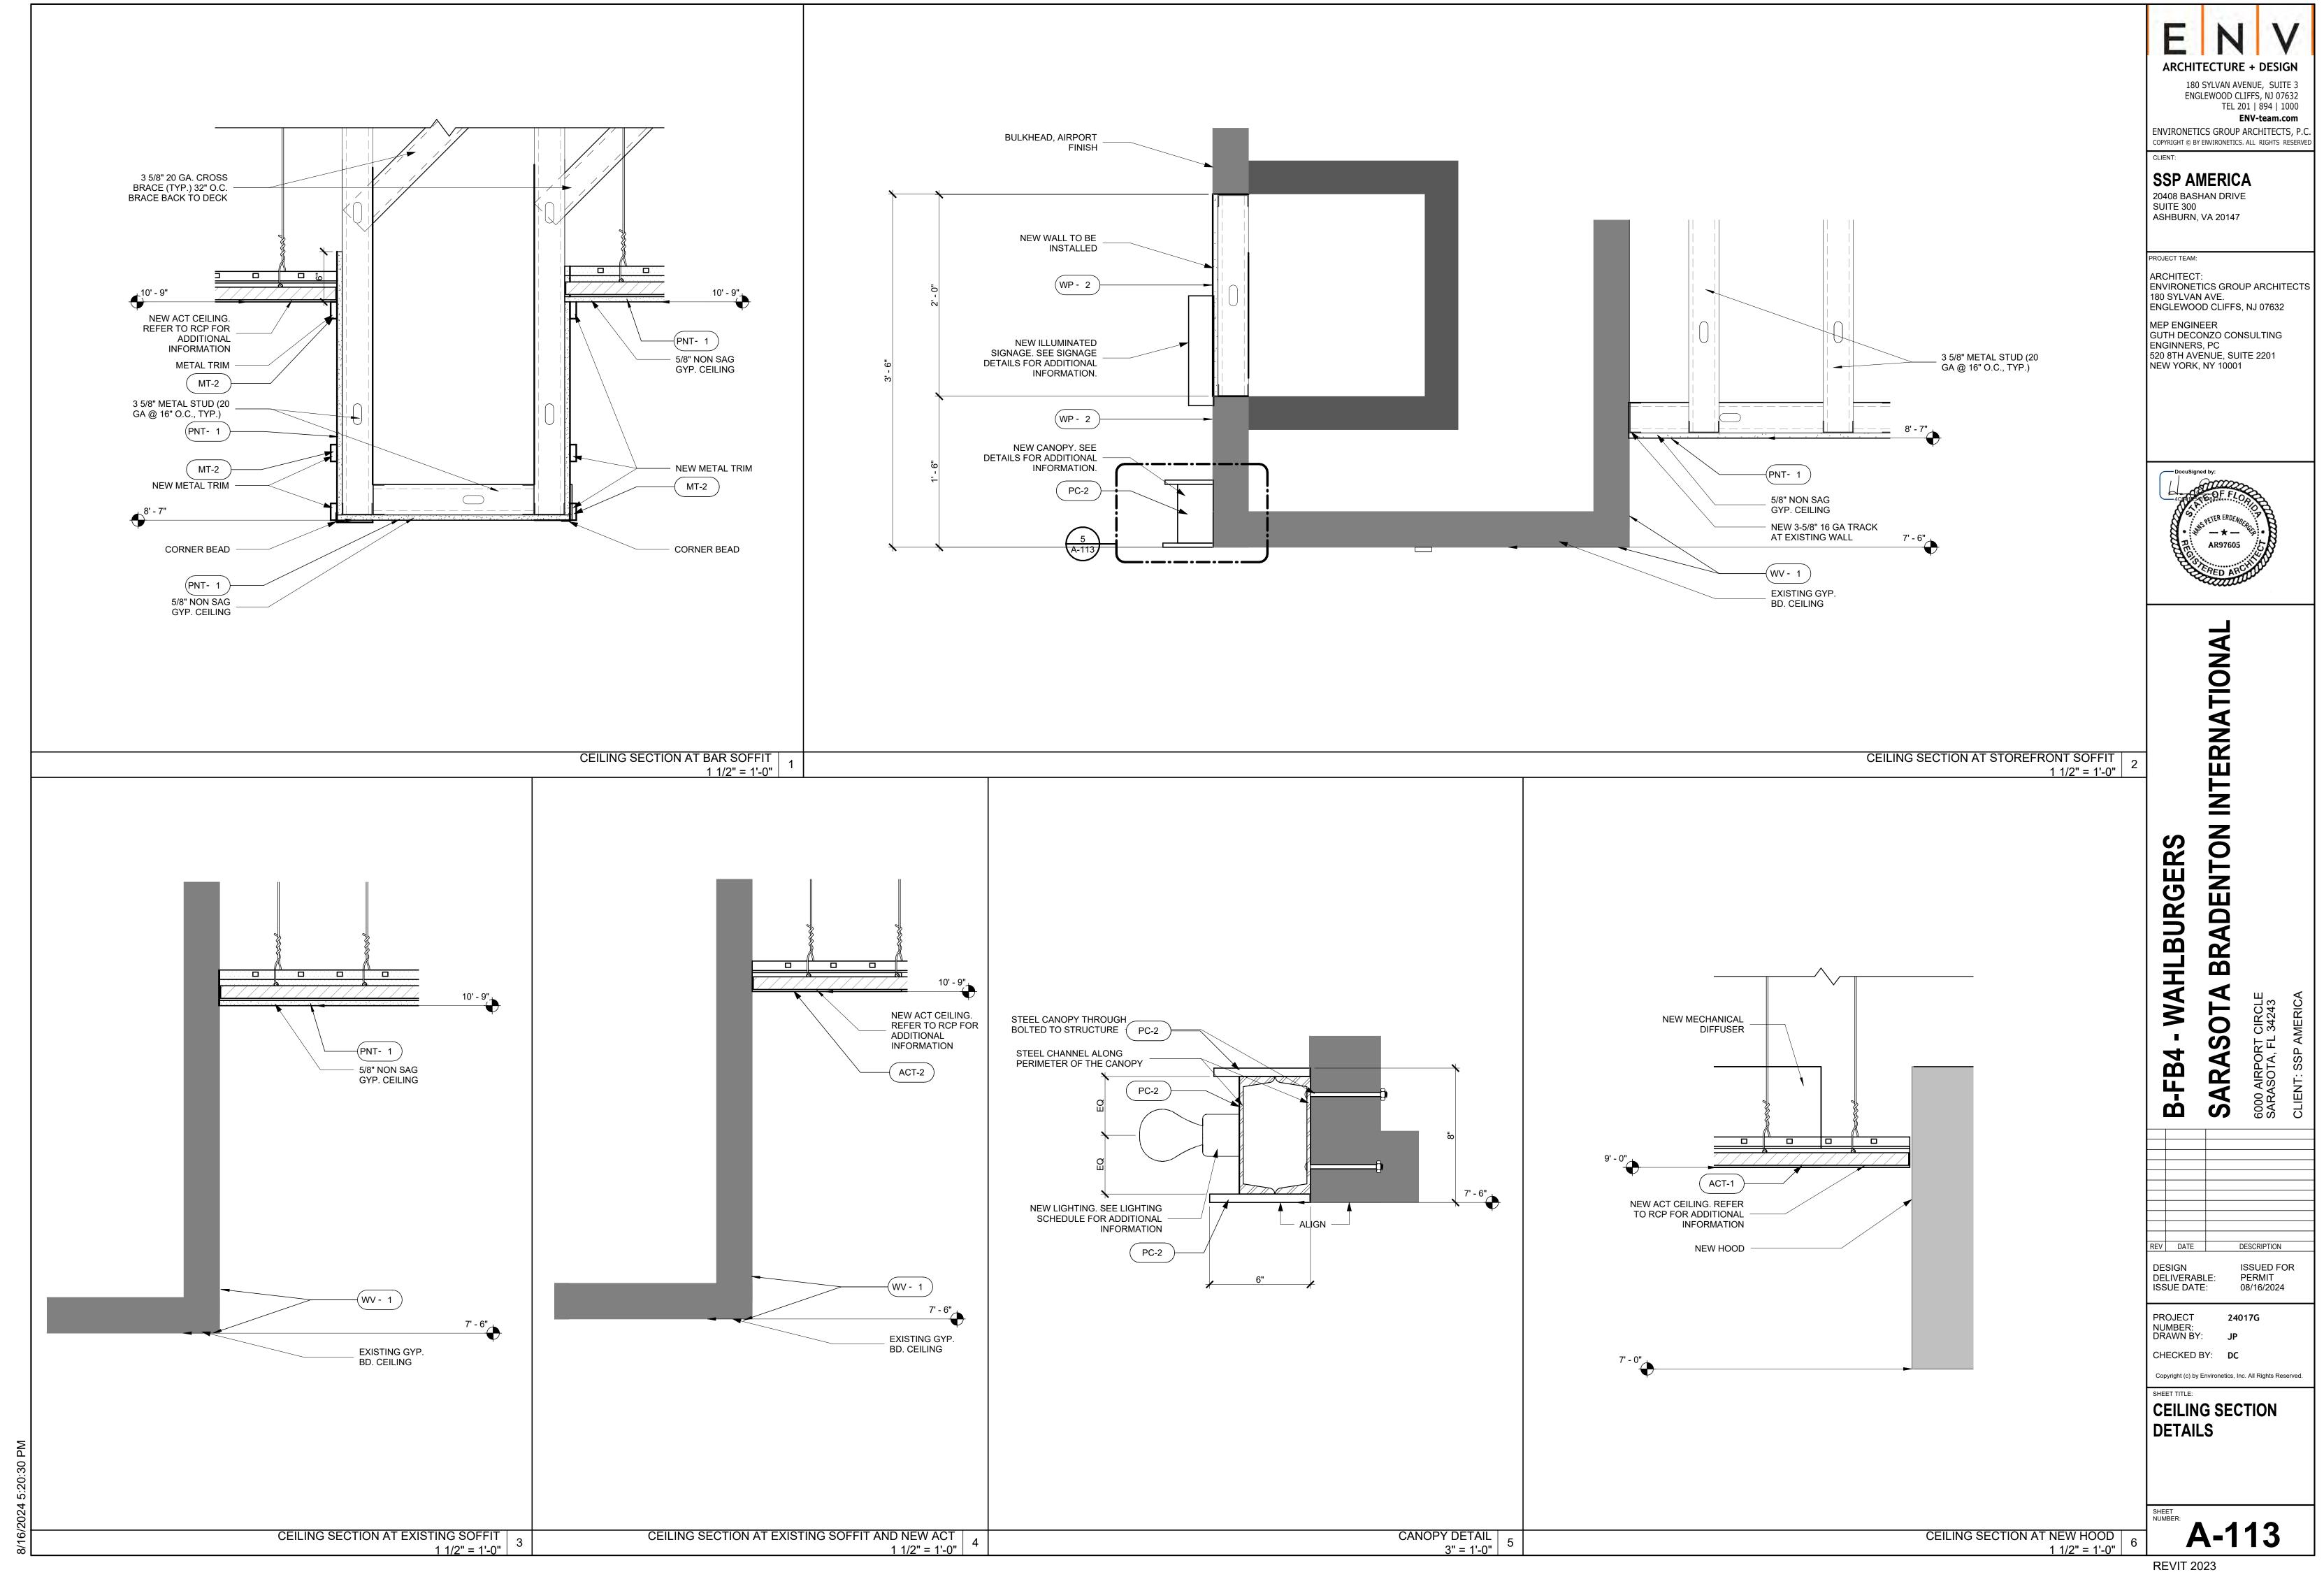

COORDINATE WITH CLIENT'S CONSULTANT. REFERENCE ELECTRICAL DRAWINGS FOR

ADDITIONAL INFORMATION. NEW CANOPY AT STOREFRONT. REFER TO DETAILS FOR ADDITIONAL INFORMATION.

NEW HOOD. SEE FOOD SERVICE AND MEP DRAWINGS FOR ADDITIONAL INFORMATION.

NEW EXIT SIGN. FOR EMERGENCY LIGHTS REFER TO MEP PLANS.

NEW MECHANICAL DIFFUSER. REFERENCE MECHANICAL DRAWINGS FOR ADDITIONAL INFORMATION. NEW SPRINKLER. REFERENCE SPRINKLER DRAWINGS FOR ADDITIONAL INFORMATION. NEW CAMERA SURFACE MOUNTED. COORDINATE WITH CLIENT'S SECURITY CONSULTANT. REFERENCE

ELECTRICAL DRAWINGS FOR ADDITIONAL INFORMATION. NEW HEAT DETECTOR. REFER TO FIRE ALARM DRAWINGS FOR ADDITIONAL INFORMATION.



**A-110** 

Docusign Envelope ID: 4214BE92-AEF9-4600-9C60-BBCD0AE57D61



Docusign Envelope ID: 4214BE92-AEF9-4600-9C60-BBCD0AE57D61









| MARK         |                             |                          | FI                      | NISH SC                | HEDULE                         |                                                                                                                                                 |                                                                                                                                                                                                                                                                                                                                                                                                                                                                                     |     |
|-----------